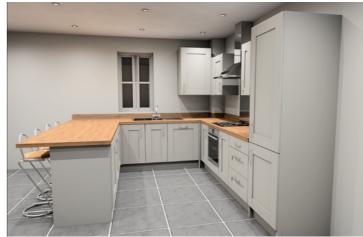

There are twelve, two-bedroom apartments covering the ground, first and second floor, with

the three-bedroom penthouse apartments located on the third floor. Each apartment has an open plan living area with a contemporary kitchen boasting integrated appliances - the ideal zone for an aspiring chef. Thereafter a useful utility area/ store. All bedrooms are double bedrooms with a range of furniture configurations and space for additional free-standing furniture if required. Within the two-bedroom apartments, one of the bedrooms is further complemented with an impressive en-suite and walk in wardrobe. A threepiece bathroom will complete the impressive accommodation internally.