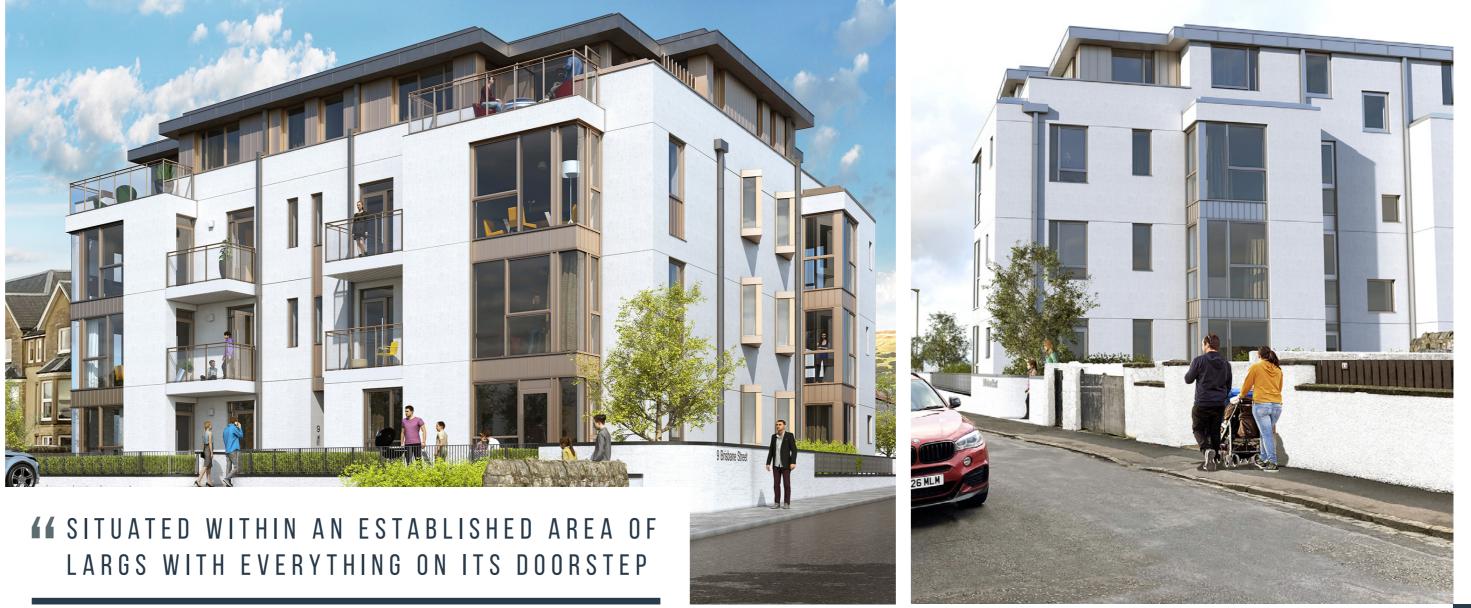

The building entrance will be both bright and inviting complemented with a lift leading to all of the upper apartments. Upon entering all of the apartments, the feeling of space will be immediately apparent with the wide hallways and sense of light from the glass that wraps around the entire building.

There are twelve, two-bedroom apartments covering the ground, first and second floor, with

the three-bedroom penthouse apartments located on the third floor. Each apartment has an open plan living area with a contemporary kitchen boasting integrated appliances - the ideal zone for an aspiring chef. Thereafter a useful utility area/ store. All bedrooms are double bedrooms with a range of furniture configurations and space for additional free-standing furniture if required. Within the two-bedroom apartments, one of the bedrooms is further complemented with an impressive en-suite and walk in wardrobe. A threepiece bathroom will complete the impressive accommodation internally.

Externally there is private parking and communal grounds.

The successful purchasers will be able to select their own choice of kitchens, bathroom tiles and carpets.

 $\leq$ 

 $\sim$ 

 $\mathbf{\Sigma}$ 

 $\leq$ 