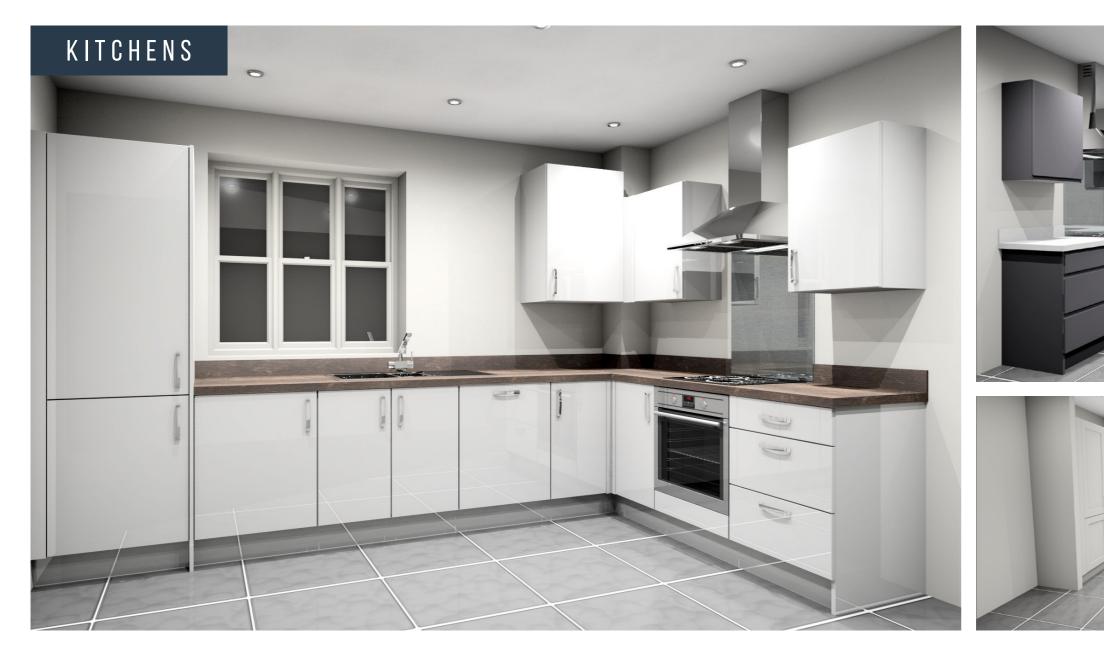

There are twelve, two-bedroom apartments covering the ground, first and second floor, with

the three-bedroom penthouse apartments located on the third floor. Each apartment has an open plan living area with a contemporary kitchen boasting integrated appliances - the ideal zone for an aspiring chef. Thereafter a useful utility area/ store. All bedrooms are double bedrooms with a range of furniture configurations and space for additional free-standing furniture if required. Within the two-bedroom apartments, one of the bedrooms is further complemented with an impressive en-suite and walk in wardrobe. A threepiece bathroom will complete the impressive accommodation internally.

Externally there is private parking and communal grounds.

The successful purchasers will be able to select their own choice of kitchens, bathroom tiles and carpets.

 $\leq$ 

 $\sim$ 

 $\mathbf{\Sigma}$ 

 $\leq$ 