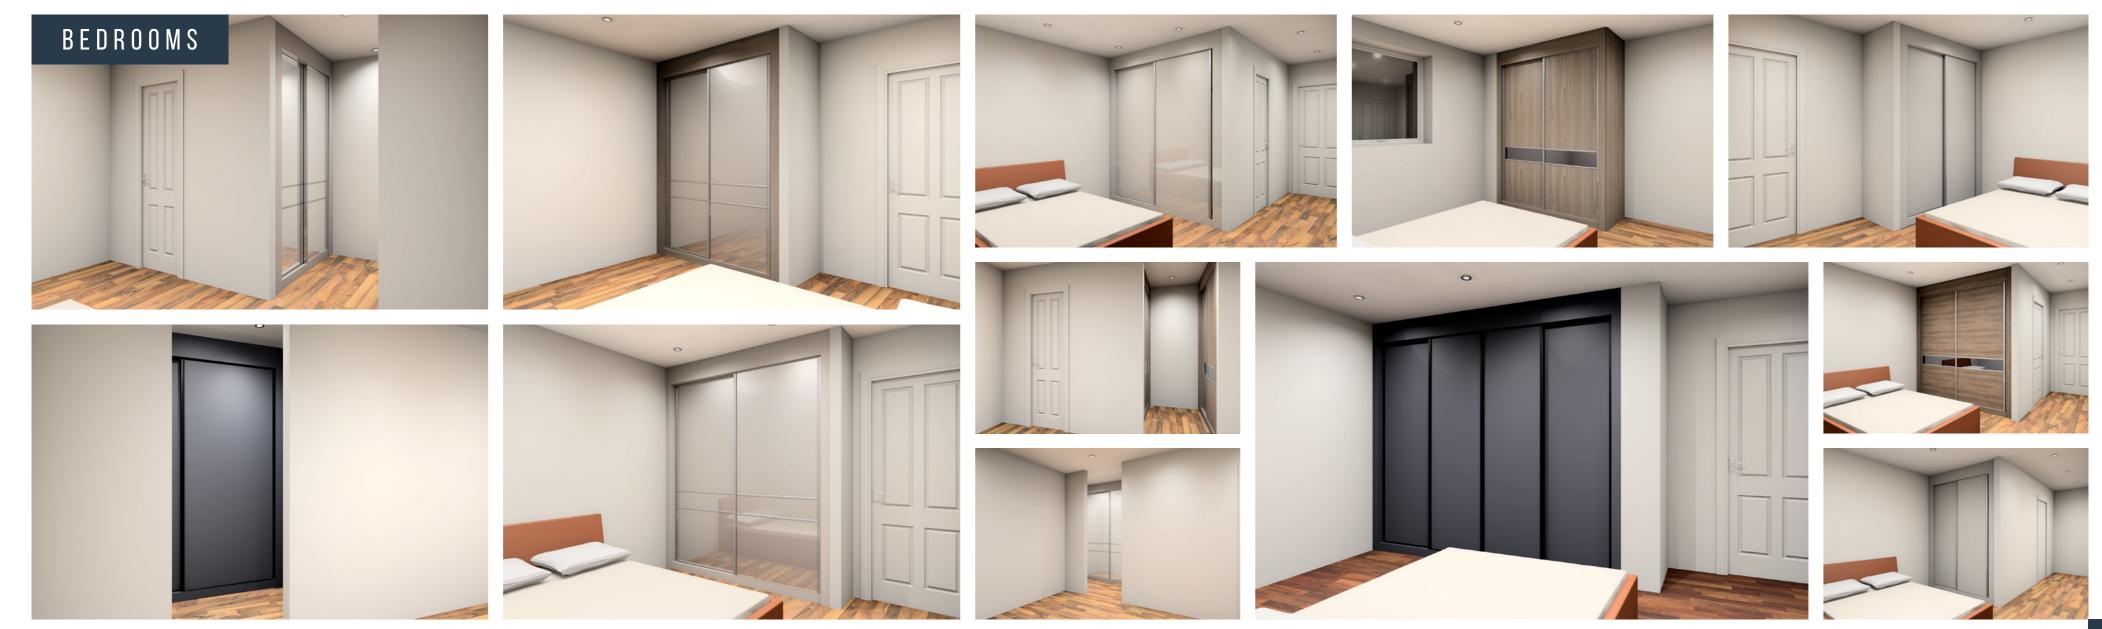

There are twelve, two-bedroom apartments covering the ground, first and second floor, with

the three-bedroom penthouse apartments located on the third floor. Each apartment has an open plan living area with a contemporary kitchen boasting integrated appliances - the ideal zone for an aspiring chef. Thereafter a useful utility area/ store. All bedrooms are double bedrooms with a range of furniture configurations and space for additional free-standing furniture if required. Within the two-bedroom apartments, one of the bedrooms is further complemented with an impressive en-suite and walk in wardrobe. A threepiece bathroom will complete the impressive accommodation internally.