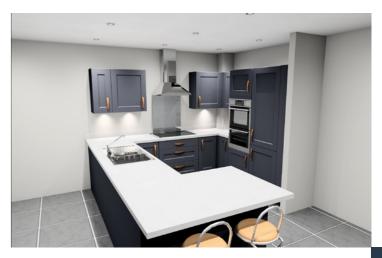

There are twelve, two-bedroom apartments covering the ground, first and second floor, with

the three-bedroom penthouse apartments located on the third floor. Each apartment has an open plan living area with a contemporary kitchen boasting integrated appliances - the ideal zone for an aspiring chef. Thereafter a useful utility area/ store. All bedrooms are double bedrooms with a range of furniture configurations and space for additional free-standing furniture if required. Within the two-bedroom apartments, one of the bedrooms is further complemented with an impressive en-suite and walk in wardrobe. A threepiece bathroom will complete the impressive accommodation internally.