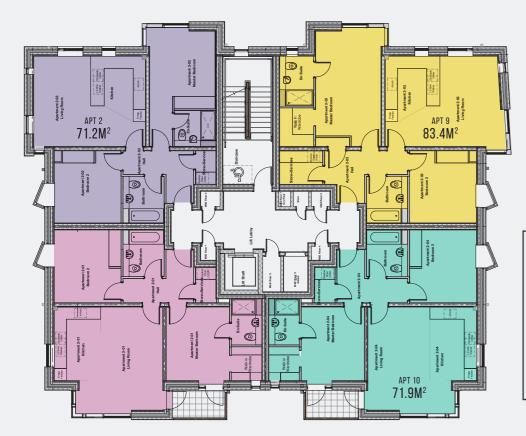

|                     |             | L |
|---------------------|-------------|---|
| Apt 10              |             |   |
| Living Room/Kitchen | 5.4m x 5.1m |   |
| Utility             | 1.0m x 1.7m |   |
| Master Bedroom      | 3.1m x 3.6m |   |
| En-Suite            | 1.5m x 2.1m |   |
| Bedroom 2           | 3.3m x 3.6m |   |
| Bathroom            | 2.0m x 2.3m |   |
|                     |             |   |

### Apt 12

| ving Room/Kitchen | 5.5m x 4.5m |
|-------------------|-------------|
| ility             | 1.0m x 1.7m |
| aster Bedroom     | 3.2m x 3.8m |
| n-Suite           | 1.5m x 2.1m |
| edroom 2          | 3.3m x 3.6m |
| athroom           | 2.0m x 2.3m |
|                   |             |