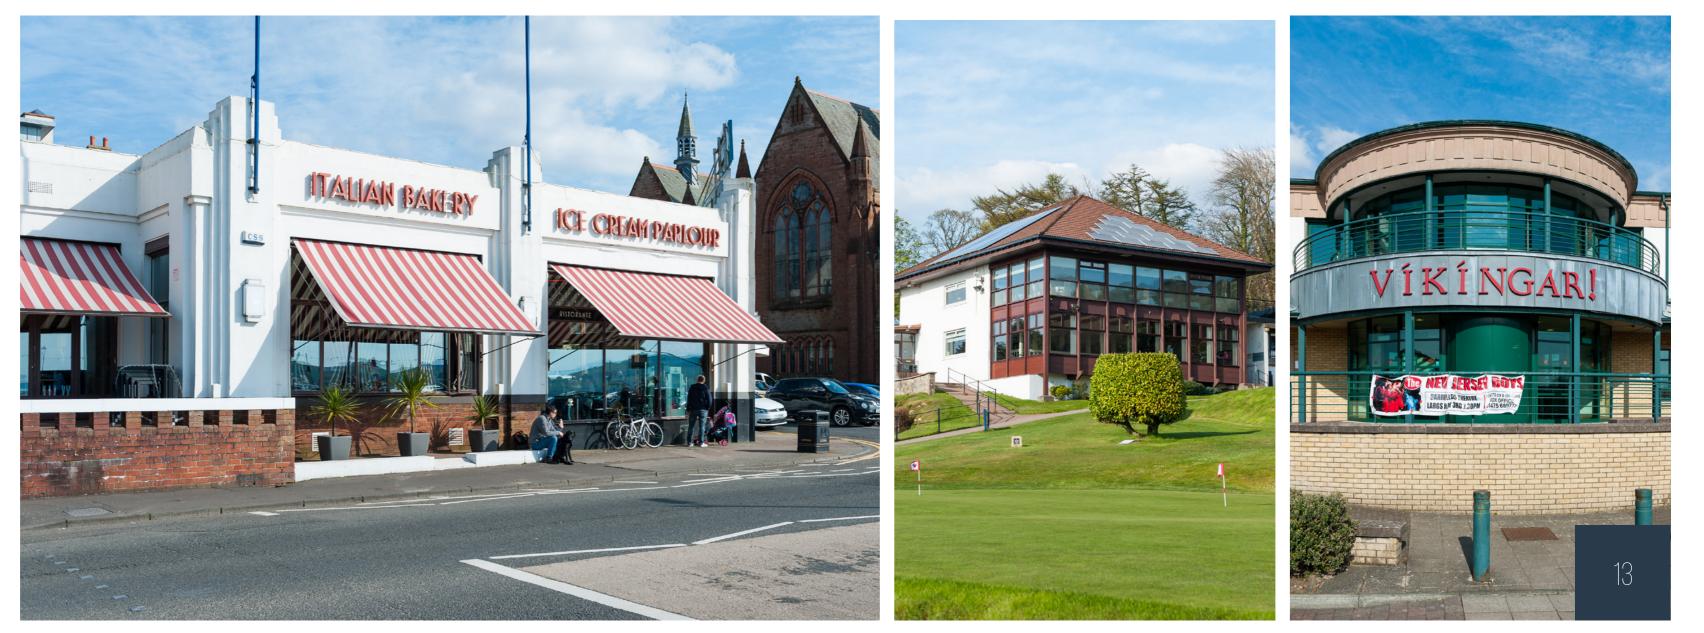

## NORTH AYRSHIRE

"one of Scotland's most desirable towns to relocate to for many years"

Largs has proved to be one of Scotland's most desirable towns to relocate to for many years. Its natural landscape, with a magnificent coastline, takes in the breathtaking sights of Arran, Bute and Cumbrae to the west and the spectacular backdrop of the countryside to east. Popular with all ages, Largs provides excellent shopping, cafes, bars and restaurants, a world-class marina, golf courses and high performing schools.

Those seeking social pursuits can find these within Vikingar, Kelburn Country Park, the ever popular Largs seashore, renowned local golf courses and Largs Yacht Haven. Largs is also home to the world-famous Nardini's restaurant, this iconic establishment reopened in late 2008 after a complete refurbishment.