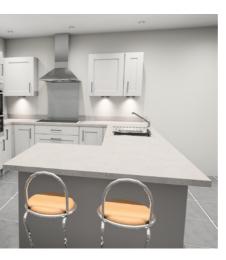

There are twelve, two-bedroom apartments covering the ground, first and second floor, with

the three-bedroom penthouse apartments located on the third floor. Each apartment has an open plan living area with a contemporary kitchen boasting integrated appliances - the ideal zone for an aspiring chef. Thereafter a useful utility area/ store. All bedrooms are double bedrooms with a range of furniture configurations and space for additional free-standing furniture if required. Within the two-bedroom apartments, one of the bedrooms is further complemented with an impressive en-suite and walk in wardrobe. A threepiece bathroom will complete the impressive accommodation internally.