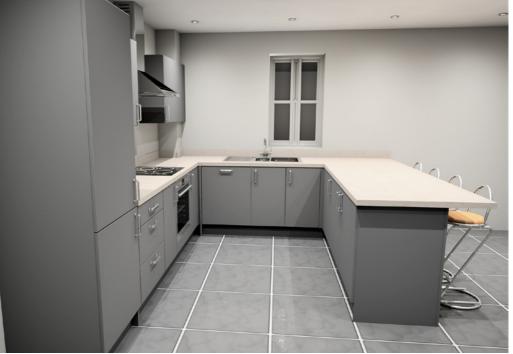

There are twelve, two-bedroom apartments covering the ground, first and second floor, with

the three-bedroom penthouse apartments located on the third floor. Each apartment has an open plan living area with a contemporary kitchen boasting integrated appliances - the ideal zone for an aspiring chef. Thereafter a useful utility area/ store. All bedrooms are double bedrooms with a range of furniture configurations and space for additional free-standing furniture if required. Within the two-bedroom apartments, one of the bedrooms is further complemented with an impressive en-suite and walk in wardrobe. A threepiece bathroom will complete the impressive accommodation internally.