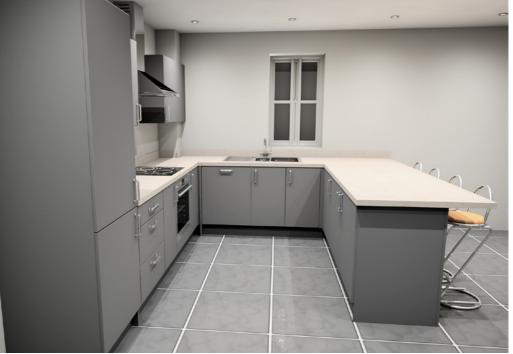

There are twelve, two-bedroom apartments covering the ground, first and second floor, with

the three-bedroom penthouse apartments located on the third floor. Each apartment has an open plan living area with a contemporary kitchen boasting integrated appliances - the ideal zone for an aspiring chef. Thereafter a useful utility area/ store. All bedrooms are double bedrooms with a range of furniture configurations and space for additional free-standing furniture if required. Within the two-bedroom apartments, one of the bedrooms is further complemented with an impressive en-suite and walk in wardrobe. A threepiece bathroom will complete the impressive accommodation internally.

Externally there is private parking and communal grounds.

The successful purchasers will be able to select their own choice of kitchens, bathroom tiles and carpets.

 $\leq$ 

 $\sim$ 

 $\mathbf{\Sigma}$ 

 $\leq$ 