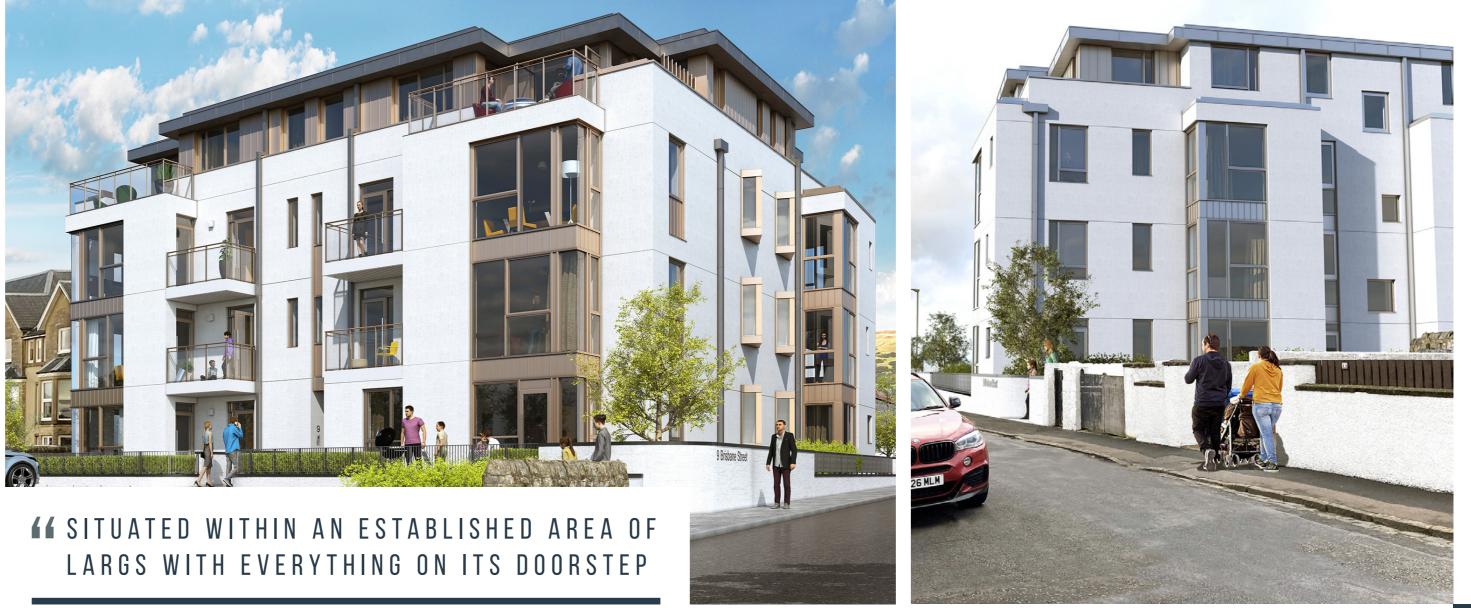

The building entrance will be both bright and inviting complemented with a lift leading to all of the upper apartments. Upon entering all of the apartments, the feeling of space will be immediately apparent with the wide hallways and sense of light from the glass that wraps around the entire building.

There are twelve, two-bedroom apartments covering the ground, first and second floor, with

the three-bedroom penthouse apartments located on the third floor. Each apartment has an open plan living area with a contemporary kitchen boasting integrated appliances - the ideal zone for an aspiring chef. Thereafter a useful utility area/ store. All bedrooms are double bedrooms with a range of furniture configurations and space for additional free-standing furniture if required. Within the two-bedroom apartments, one of the bedrooms is further complemented with an impressive en-suite and walk in wardrobe. A threepiece bathroom will complete the impressive accommodation internally.