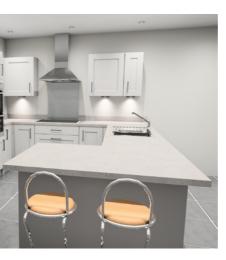

There are twelve, two-bedroom apartments covering the ground, first and second floor, with

the three-bedroom penthouse apartments located on the third floor. Each apartment has an open plan living area with a contemporary kitchen boasting integrated appliances - the ideal zone for an aspiring chef. Thereafter a useful utility area/ store. All bedrooms are double bedrooms with a range of furniture configurations and space for additional free-standing furniture if required. Within the two-bedroom apartments, one of the bedrooms is further complemented with an impressive en-suite and walk in wardrobe. A threepiece bathroom will complete the impressive accommodation internally.

Externally there is private parking and communal grounds.

The successful purchasers will be able to select their own choice of kitchens, bathroom tiles and carpets.

 $\leq$ 

 $\sim$ 

 $\mathbf{\Sigma}$ 

 $\leq$ 