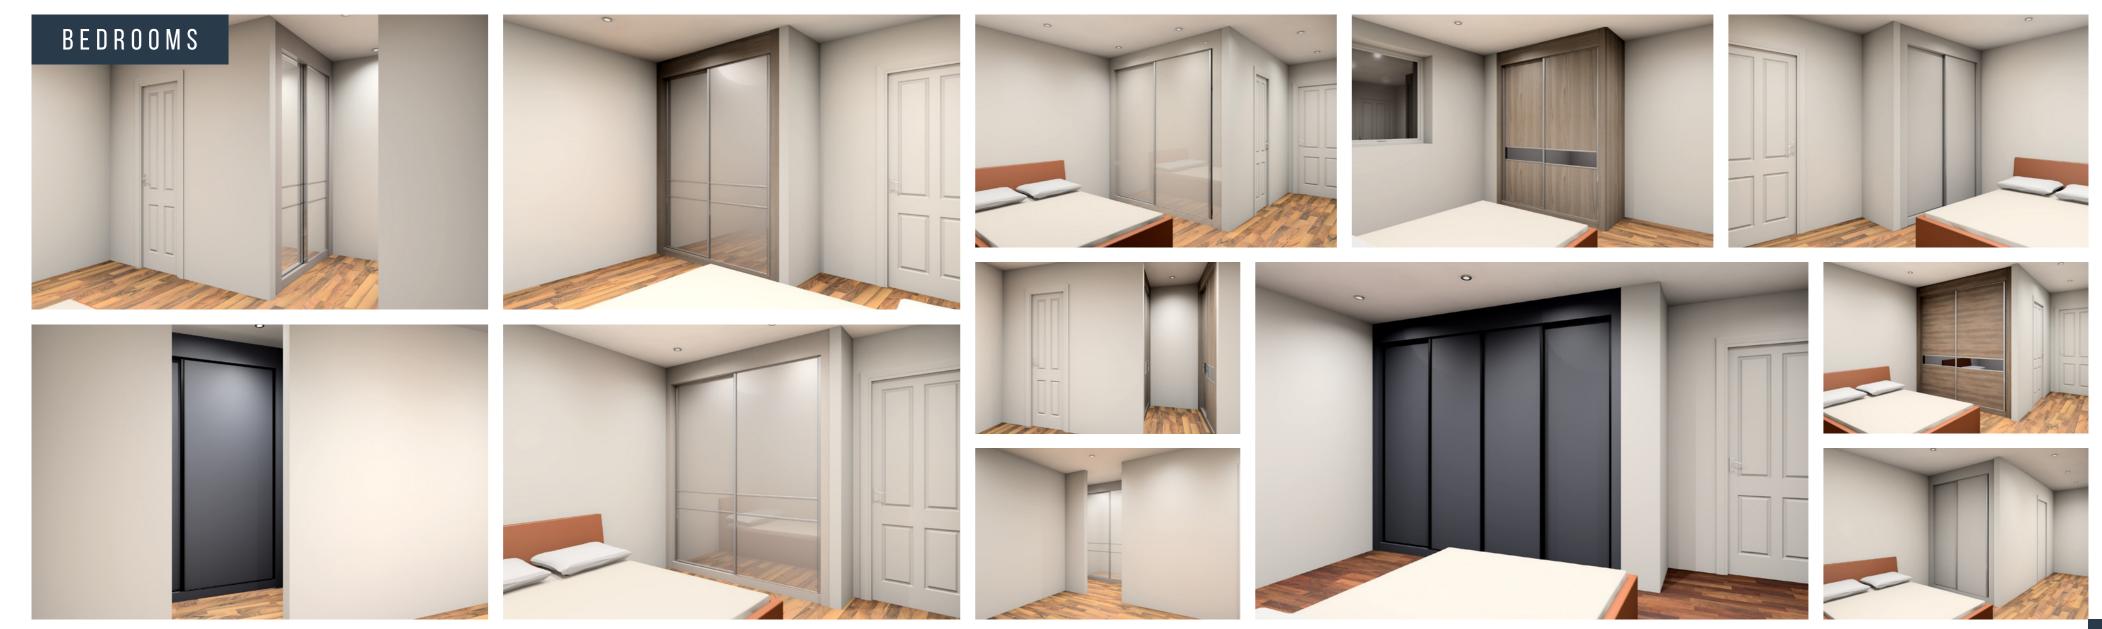

The building entrance will be both bright and inviting complemented with a lift leading to all of the upper apartments. Upon entering all of the apartments, the feeling of space will be immediately apparent with the wide hallways and sense of light from the glass that wraps around the entire building.

There are twelve, two-bedroom apartments covering the ground, first and second floor, with

the three-bedroom penthouse apartments located on the third floor. Each apartment has an open plan living area with a contemporary kitchen boasting integrated appliances - the ideal zone for an aspiring chef. Thereafter a useful utility area/ store. All bedrooms are double bedrooms with a range of furniture configurations and space for additional free-standing furniture if required. Within the two-bedroom apartments, one of the bedrooms is further complemented with an impressive en-suite and walk in wardrobe. A threepiece bathroom will complete the impressive accommodation internally.