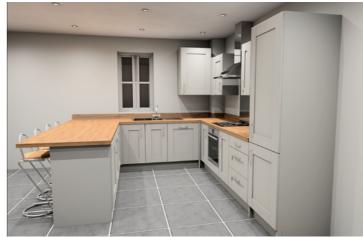

There are twelve, two-bedroom apartments covering the ground, first and second floor, with

the three-bedroom penthouse apartments located on the third floor. Each apartment has an open plan living area with a contemporary kitchen boasting integrated appliances - the ideal zone for an aspiring chef. Thereafter a useful utility area/ store. All bedrooms are double bedrooms with a range of furniture configurations and space for additional free-standing furniture if required. Within the two-bedroom apartments, one of the bedrooms is further complemented with an impressive en-suite and walk in wardrobe. A threepiece bathroom will complete the impressive accommodation internally.

Externally there is private parking and communal grounds.

The successful purchasers will be able to select their own choice of kitchens, bathroom tiles and carpets.

 $\leq$ 

 $\sim$ 

 $\mathbf{\Sigma}$ 

 $\leq$ 