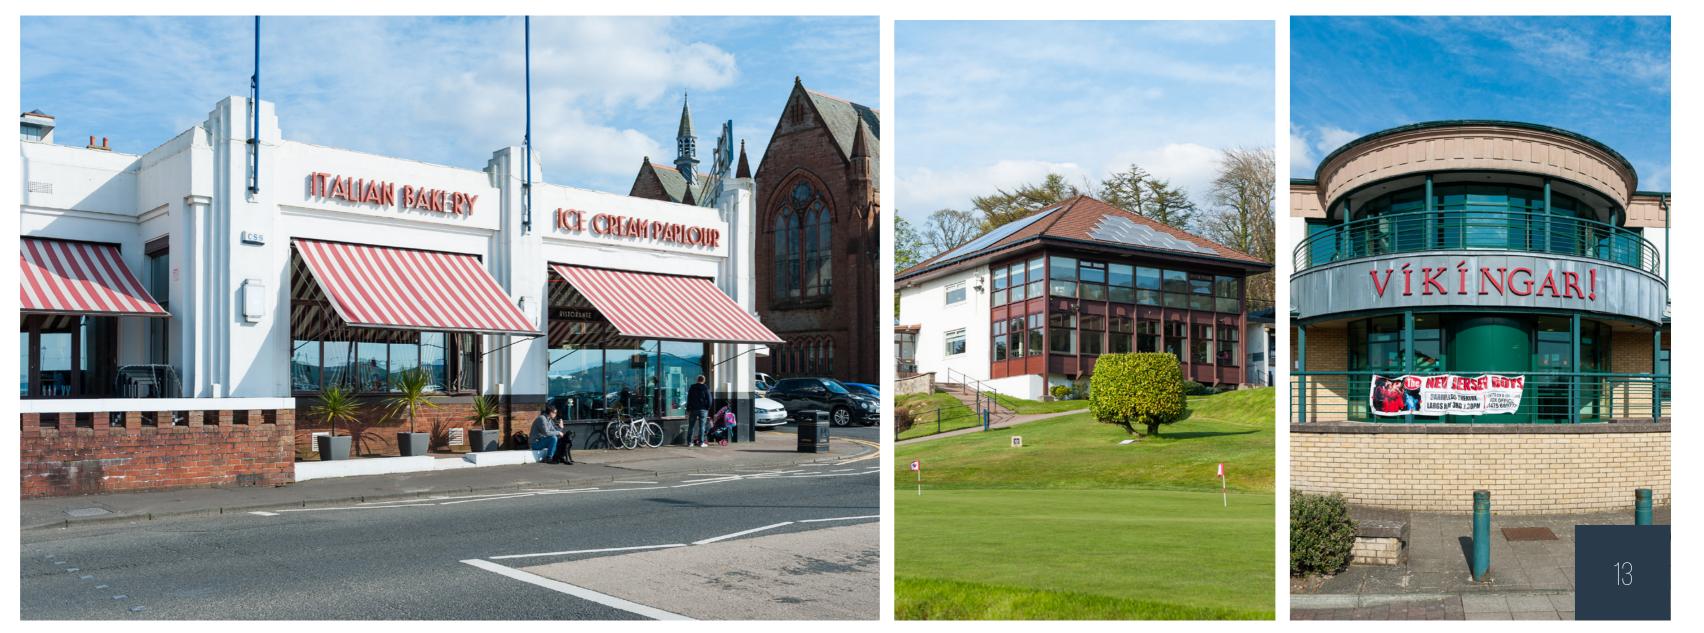

# NORTH AYRSHIRE

"one of Scotland's most desirable towns to relocate to for many years"

Largs has proved to be one of Scotland's most desirable towns to relocate to for many years. Its natural landscape, with a magnificent coastline, takes in the breathtaking sights of Arran, Bute and Cumbrae to the west and the spectacular backdrop of the countryside to east. Popular with all ages, Largs provides excellent shopping, cafes, bars and restaurants, a world-class marina, golf courses and high performing schools.

Those seeking social pursuits can find these within Vikingar, Kelburn Country Park, the ever popular Largs seashore, renowned local golf courses and Largs Yacht Haven. Largs is also home to the world-famous Nardini's restaurant, this iconic establishment reopened in late 2008 after a complete refurbishment.