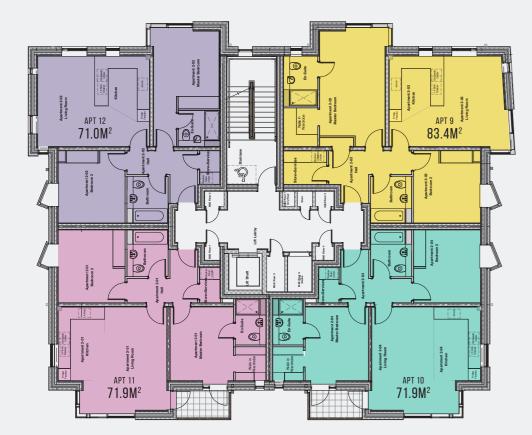

# FLOOR PLANS

| Apt 9               |
|---------------------|
| Living Room/Kitchen |
| Utility             |
| Master Bedroom      |
| En-Suite            |
| Bedroom 2           |

Bathroom

6.0m x 5.5m

1.8m x 1.7m

3.2m x 5.2m

1.7m x 2.4m

3.3m x 3.6m

2.0m x 2.3m

| Apt 11              |             |
|---------------------|-------------|
| Living Room/Kitchen | 5.4m x 5.1m |
| Utility             | 1.0m x 1.7m |
| Master Bedroom      | 3.1m x 3.6m |
| En-Suite            | 1.5m x 2.1m |
| Bedroom 2           | 3.3m x 3.6m |
| Bathroom            | 2.0m x 2.3m |
|                     |             |

| Apt 10              |             |
|---------------------|-------------|
| Living Room/Kitchen | 5.4m x 5.1m |
| Utility             | 1.0m x 1.7m |
| Master Bedroom      | 3.1m x 3.6m |
| En-Suite            | 1.5m x 2.1m |
| Bedroom 2           | 3.3m x 3.6m |
| Bathroom            | 2.0m x 2.3m |

| Apt 12              |             |
|---------------------|-------------|
| Living Room/Kitchen | 5.5m x 4.5m |
| Utility             | 1.0m x 1.7m |
| Master Bedroom      | 3.2m x 3.8m |
| En-Suite            | 1.5m x 2.1m |
| Bedroom 2           | 3.3m x 3.6m |
| Bathroom            | 2.0m x 2.3m |

SECOND FLOOR

VISTA APARMENTS

 $\leq$ 