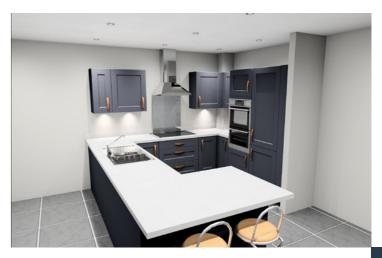

There are twelve, two-bedroom apartments covering the ground, first and second floor, with

the three-bedroom penthouse apartments located on the third floor. Each apartment has an open plan living area with a contemporary kitchen boasting integrated appliances - the ideal zone for an aspiring chef. Thereafter a useful utility area/ store. All bedrooms are double bedrooms with a range of furniture configurations and space for additional free-standing furniture if required. Within the two-bedroom apartments, one of the bedrooms is further complemented with an impressive en-suite and walk in wardrobe. A threepiece bathroom will complete the impressive accommodation internally.

Externally there is private parking and communal grounds.

The successful purchasers will be able to select their own choice of kitchens, bathroom tiles and carpets.

 $\leq$ 

 $\sim$ 

 $\mathbf{\Sigma}$ 

 $\leq$ 