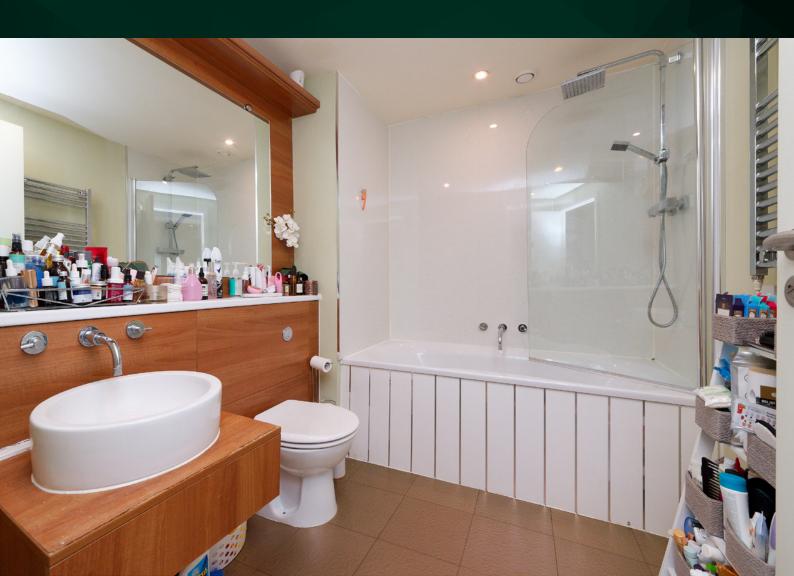

## THE SUN ROOM

Clear, crisp and contemporary styling continues into the two bedrooms with bespoke fitted wardrobes.

The master has a cleverly designed ensuite feature a large walk-in shower.

The sleek main bathroom also boasts an elegant finish.

### THE SHOWER ROOM