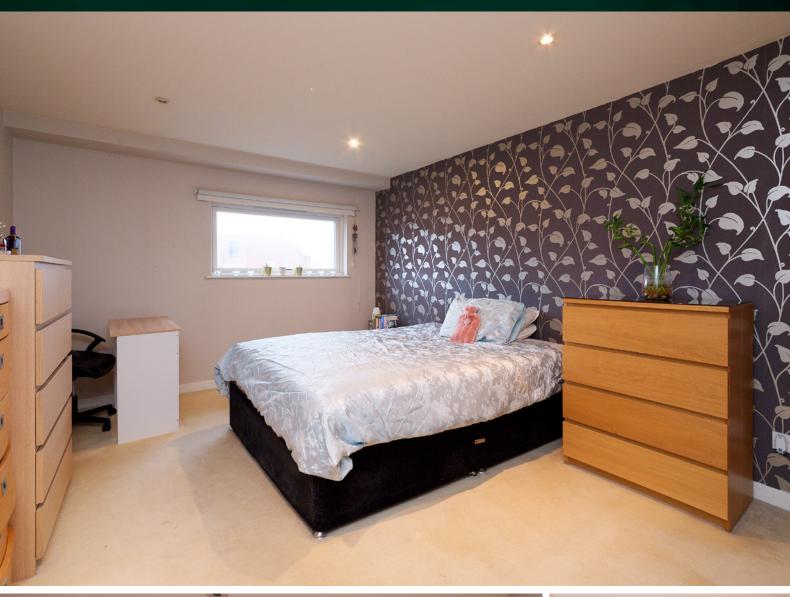

work surfaces over flush oak unit doors, an integrated oven and grill, induction hob, microwave, dishwasher and fridge freezer meaning they are equipped for convenience and functionality.



The extensive glazing in the living area makes the most of the natural light to create a modern and contemporary ambience. Stunning views of the Glasgow Green are available from the winter garden and there is ample space for a dining table and chairs for more formal dining with friends and family.







## THE SUN ROOM







Clear, crisp and contemporary styling continues into the two bedrooms with bespoke fitted wardrobes.

The master has a cleverly designed ensuite feature a large walk-in shower.

The sleek main bathroom also boasts an elegant finish.

### THE SHOWER ROOM



# THE MASTER BEDROOM





# BEDROOM 2





The apartment further benefits from under-floor heating and double glazing. Residents can also enjoy peace of mind with a door entry handset with an integrated video link and a lift service each floor. Lifestyle is highly regarded within the development, which features private underground parking and modern landscaped gardens, providing residents with a peaceful sanctuary to appreciate all that urban living has to offer.

## EXTERNALS & PARKING







# FLOOR PLAN, DIMENSIONS & MAP



Approximate Dimensions (Taken from the widest point)

Lounge/Kitchen7.35m (24'1") x 6.75m (22'2")Sun Room4.25m (13'11") x 1.40m (4'7")Utility1.55m (5'1") x 1.50m (4'11")Bedroom 14.95m (16'3") x 3.50m (11'6")

En-suite  $3.50 \text{m} (11'6") \times 1.60 \text{m} (5'3")$ Bedroom 2  $4.95 \