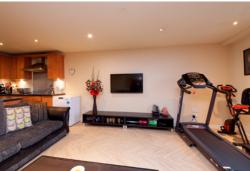

#### THE LOUNGE/KITCHEN

This is a perfect apartment for entertaining, the open-plan kitchen extends into the living space, ensuring that the chef is never far away from the party. The kitchen is a feast of modern, minimalistic chic, with streamlined granite work surfaces over flush oak unit doors, an integrated oven and grill, induction hob, microwave, dishwasher and fridge freezer meaning they are equipped for convenience and functionality.

The extensive glazing in the living area makes the most of the natural light to create a modern and contemporary ambience. Stunning views of the Glasgow Green are available from the winter garden and there is ample space for a dining table and chairs for more formal dining with friends and family.