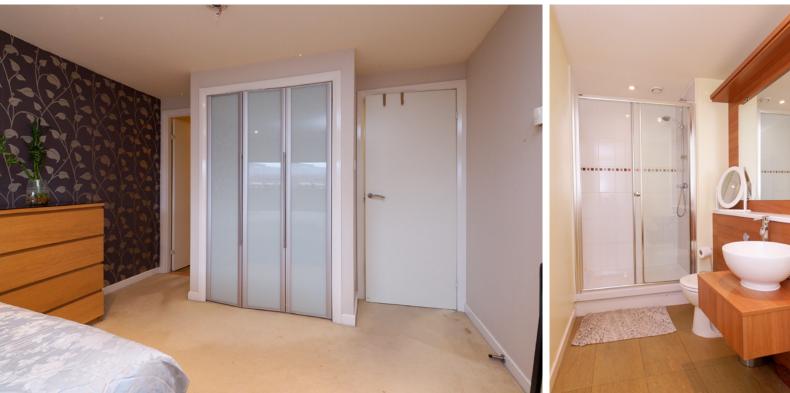

ork surfaces over flush oak unit doors, an integrated oven and grill, induction hob, microwave, dishwasher and fridge freezer meaning they are equipped for convenience and functionality.



The extensive glazing in the living area makes the most of the natural light to create a modern and contemporary ambience. Stunning views of the Glasgow Green are available from the winter garden and there is ample space for a dining table and chairs for more formal dining with friends and family.







## THE SUN ROOM







Clear, crisp and contemporary styling continues into the two bedrooms with bespoke fitted wardrobes.

The master has a cleverly designed ensuite feature a large walk-in shower.

The sleek main bathroom also boasts an elegant finish.

### THE SHOWER ROOM



# THE MASTER BEDROOM





# BEDROOM 2





The apartment further benefits from under-floor heating and double glazing. Residents can also enjoy peace of mind with a door entry handset with an integrated video link and a lift service each floor. Lifestyle is highly regarded within the development, which features private underground parking and modern landscaped gardens, providing residents with a peaceful sanctuary to appreciate all that urban living has to offer.

## EXTERNALS & PARKING







# FLOOR PLAN, DIMENSIONS & MAP



Approximate Dimensions (Taken from the widest point)

Lounge/Kitchen7.35m (24'1") x 6.75m (22'2")Sun Room4.25m (13'11") x 1.40m (4'7")Utility1.55m (5'1") x 1.50m (4'11")Bedroom 14.95m (16'3") x 3.50m (11'6")

En-suite  $3.50 \text{m} (11'6") \times 1.60 \text{m} (5'3")$ Bedroom 2  $4.95 \te