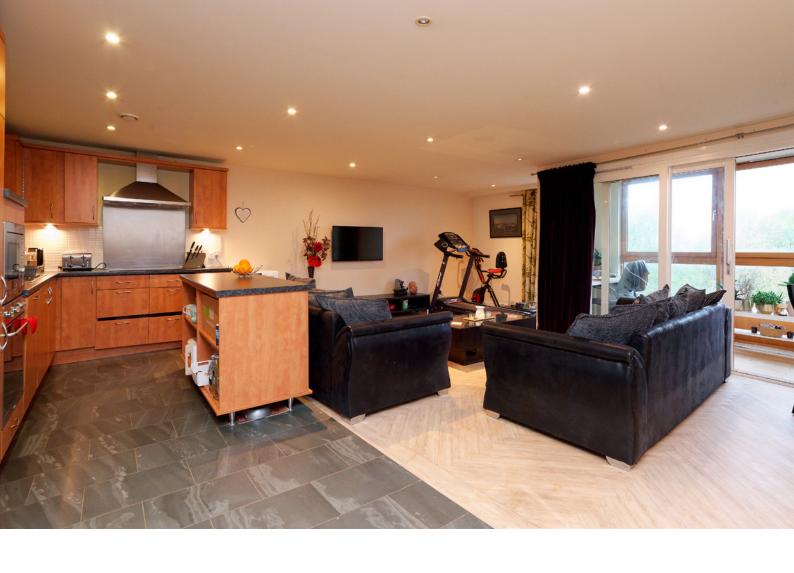

#### THE LOUNGE/KITCHEN

This is a perfect apartment for entertaining, the open-plan kitchen extends into the living space, ensuring that the chef is never far away from the party. The kitchen is a feast of modern, minimalistic chic, with streamlined granite work surfaces over flush oak unit doors, an integrated oven and grill, induction hob, microwave, dishwasher and fridge freezer meaning they are equipped for convenience and functionality.

The extensive glazing in the living area makes the most of the natural light to create a modern and contemporary ambience. Stunning views of the Glasgow Green are available from the winter garden and there is ample space for a dining table and chairs for more formal dining with friends and family.