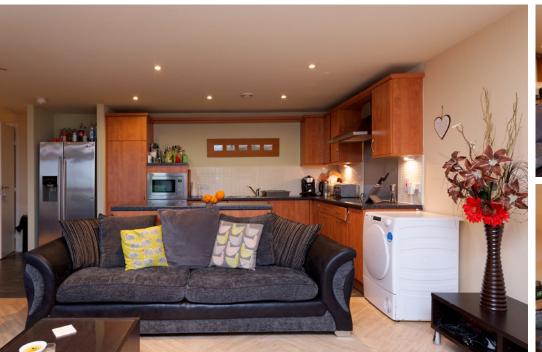

#### THE LOUNGE/KITCHEN

This is a perfect apartment for entertaining, the open-plan kitchen extends into the living space, ensuring that the chef is never far away from the party. The kitchen is a feast of modern, minimalistic chic, with streamlined granite work surfaces over flush oak unit doors, an integrated oven and grill, induction hob, microwave, dishwasher and fridge freezer meaning they are equipped for convenience and functionality.

The extensive glazing in the living area makes the most of the natural light to create a modern and contemporary ambience. Stunning views of the Glasgow Green are available from the winter garden and there is ample space for a dining table and chairs for more formal dining with friends and family.