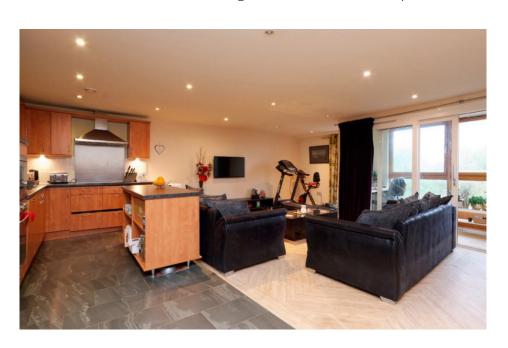

#### THE LOUNGE/KITCHEN

This is a perfect apartment for entertaining, the open-plan kitchen extends into the living space, ensuring that the chef is never far away from the party. The kitchen is a feast of modern, minimalistic chic, with streamlined granite work surfaces over flush oak unit doors, an integrated oven and grill, induction hob, microwave, dishwasher and fridge freezer meaning they are equipped for convenience and functionality.

The extensive glazing in the living area makes the most of the natural light to create a modern and contemporary ambience. Stunning views of the Glasgow Green are available from the winter garden and there is ample space for a dining table and chairs for more formal dining with friends and family.