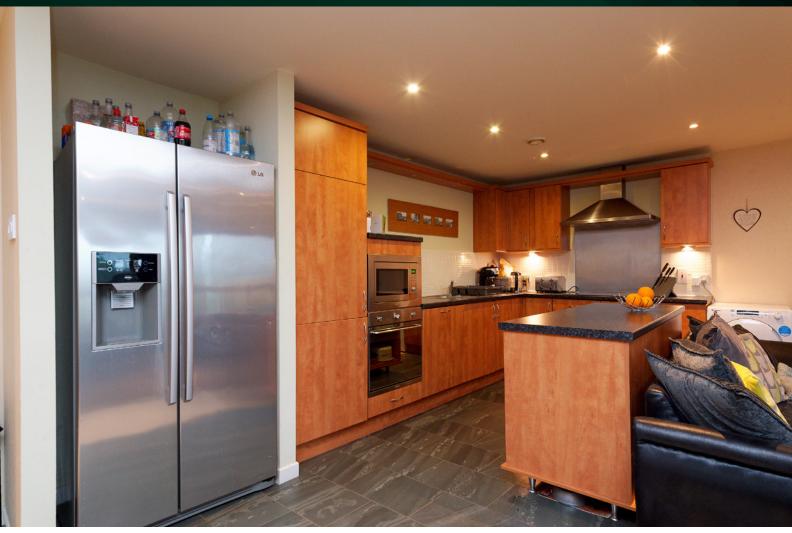

#### THE LOUNGE/KITCHEN

This is a perfect apartment for entertaining, the open-plan kitchen extends into the living space, ensuring that the chef is never far away from the party. The kitchen is a feast of modern, minimalistic chic, with streamlined granite work surfaces over flush oak unit doors, an integrated oven and grill, induction hob, microwave, dishwasher and fridge freezer meaning they are equipped for convenience and functionality.