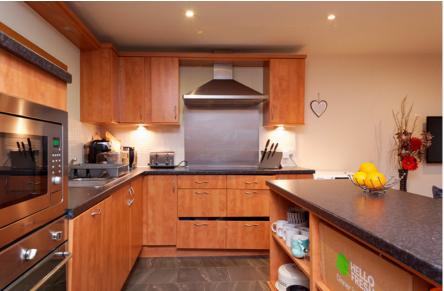

#### THE LOUNGE/KITCHEN

This is a perfect apartment for entertaining, the open-plan kitchen extends into the living space, ensuring that the chef is never far away from the party. The kitchen is a feast of modern, minimalistic chic, with streamlined granite work surfaces over flush oak unit doors, an integrated oven and grill, induction hob, microwave, dishwasher and fridge freezer meaning they are equipped for convenience and functionality.