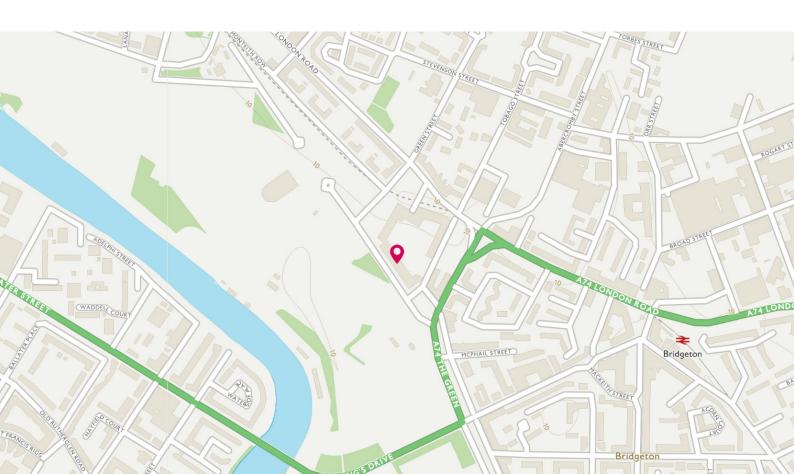

# FLOOR PLAN, DIMENSIONS & MAP

Approximate Dimensions (Taken from the widest point)

Lounge/Kitchen7.35m (24'1") x 6.75m (22'2")Sun Room4.25m (13'11") x 1.40m (4'7")Utility1.55m (5'1") x 1.50m (4'11")Bedroom 14.95m (16'3") x 3.50m (11'6")

#### THE LOCATION

The 'Verde' building at Templeton Court is a selection of beautiful, two bedroom apartments and duplexes, overlooking Glasgow Green and the People's Palace. Built by Cruden Homes, the properties have quality and are perfect for people who want space to live their lives. The location is perfect too, at the heart of a major regeneration initiative and a short walk from Glasgow city centre.