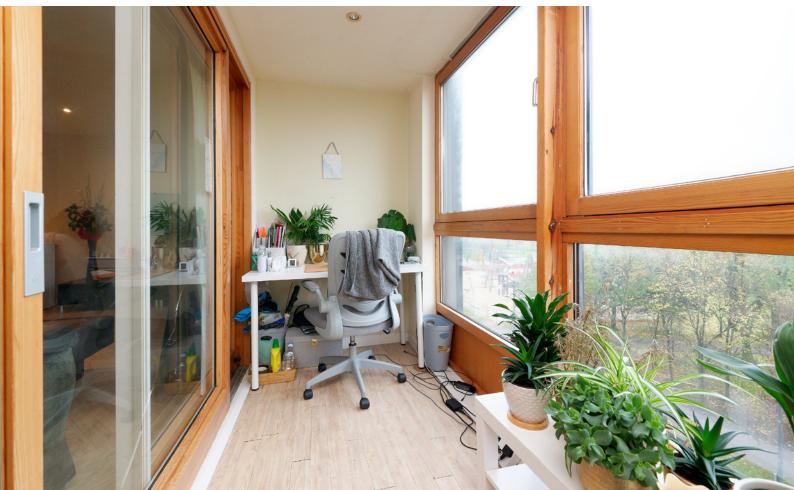

## THE SUN ROOM

Clear, crisp and contemporary styling continues into the two bedrooms with bespoke fitted wardrobes.

The master has a cleverly designed ensuite feature a large walk-in shower.

The sleek main bathroom also boasts an elegant finish.