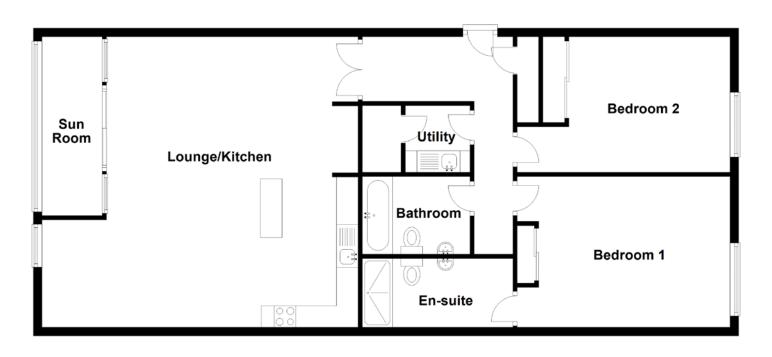

# FLOOR PLAN, DIMENSIONS & MAP

Approximate Dimensions (Taken from the widest point)

Lounge/Kitchen7.35m (24'1") x 6.75m (22'2")Sun Room4.25m (13'11") x 1.40m (4'7")Utility1.55m (5'1") x 1.50m (4'11")Bedroom 14.95m (16'3") x 3.50m (11'6")

En-suite  $3.50 \text{m} (11'6") \times 1.60 \text{m} (5'3")$ Bedroom 2  $4.95 \text{m} (16'3") \times 3.15 \text{m} (10'4")$ Bathroom  $2.50 \text{m} (8'2") \times 1.80 \text{m} (5'11")$ 

Gross internal floor area (m²): 109m²