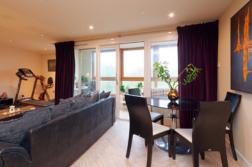

The extensive glazing in the living area makes the most of the natural light to create a modern and contemporary ambience. Stunning views of the Glasgow Green are available from the winter garden and there is ample space for a dining table and chairs for more formal dining with friends and family.