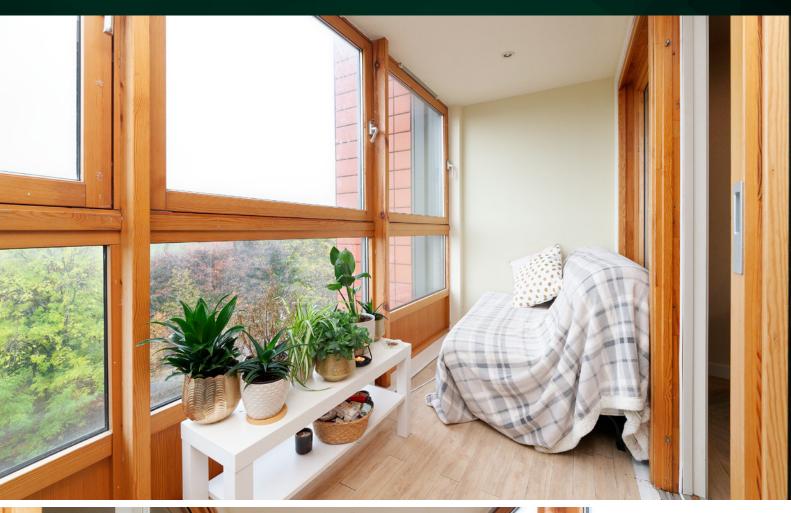

## THE SUN ROOM

Clear, crisp and contemporary styling continues into the two bedrooms with bespoke fitted wardrobes.

The master has a cleverly designed ensuite feature a large walk-in shower.

The sleek main bathroom also boasts an elegant finish.