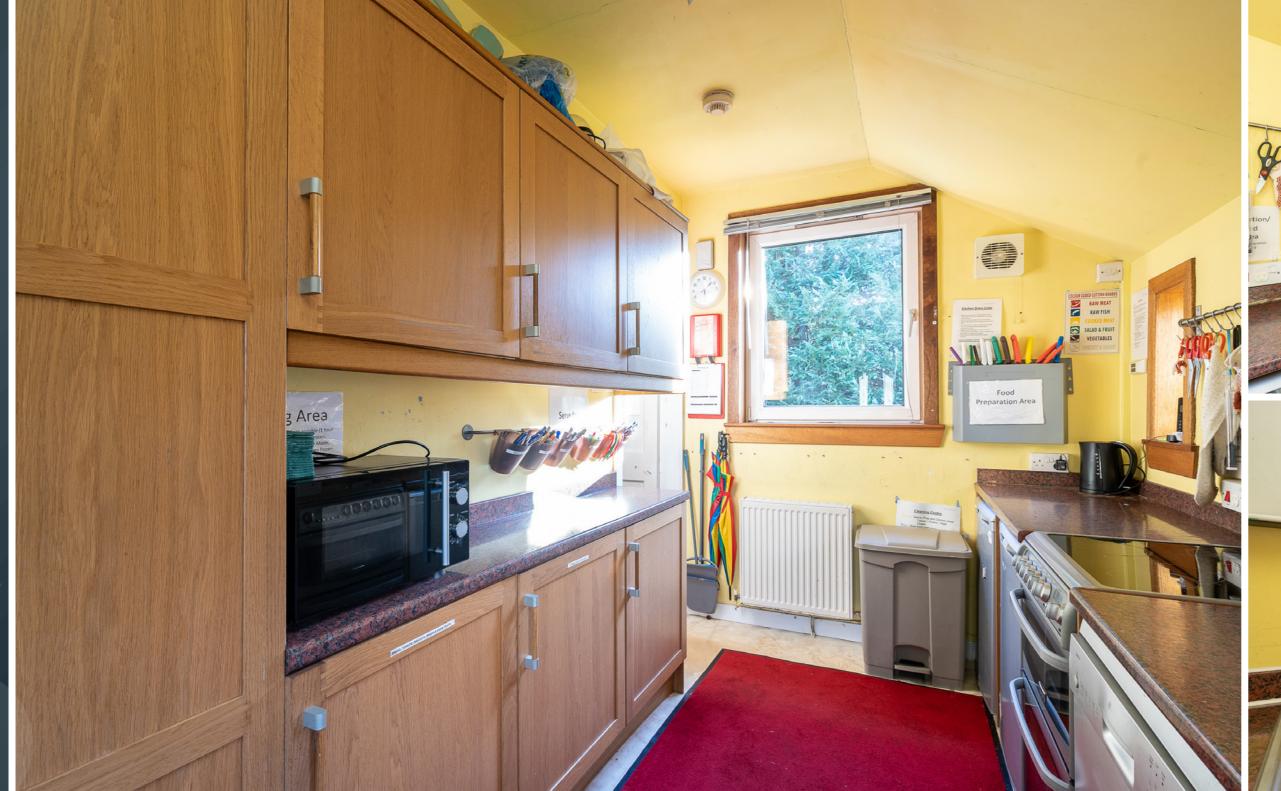

"...AN EXCELLENT RESIDENTIAL OR COMMERCIAL INVESTMENT/DEVELOPMENT OPPORTUNITY..."

Approximate Dimensions (Taken from the widest point)

Kitchen 3.90m (12'10") x 2.10m (6'11")

Play Room 1 4.00m (13'1") x 3.90m (12'10")

Play Room 2 3.90m (12'10") x 3.50m (11'6")

1.50m (4'11") x 0.80m (2'7")

1.70m (5'7") x 0.80m (2'7")

WC1

WC 2

Cloak Room 2.90m (9'6") x 2.10m (6'11")

Sleep Room 3.30m (10'10") x 2.30m (7'7")

Outbuilding 10.15m (33'4") x 4.90m (16'1")