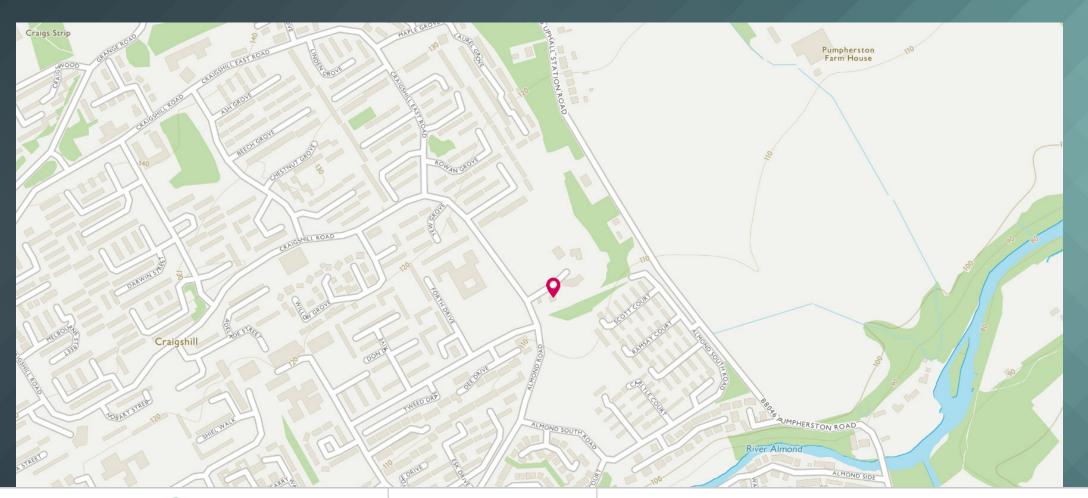

OFF ALMOND ROAD. CRAIGSHILL. LIVINGSTON. WEST LOTHIAN. EH54 5NX

HOLDINGS

MCEWAN FRASER LEGAL IS DELIGHTED TO PRESENT
TO THE MARKET THIS FORMER NURSERY LOCATED
RIGHT IN THE HEART OF THE POPULAR RESIDENTIAL
AREA OF CRAIGSHILL, LIVINGSTON.

The property is located in the Craigshill area of Livingston in West Lothian and is well placed for excellent amenities. It has a range of local shops nearby with further shopping facilities at the Almondvale shopping centre and Livingston Designer Outlet. From a commuting perspective, it has easy access to the A71 and good connections to the M8 for Edinburgh and Glasgow. It is also well placed for Livingston North, Livingston South and Uphall railway stations, main bus routes, and is around seven miles from Edinburgh Airport. Further amenities in the area includes Letham Park, a swimming and leisure complex, cinema, sports centres and Deer Park Golf and Country Club. Craigshill has three primary schools - Letham, Riverside and Beatlie.