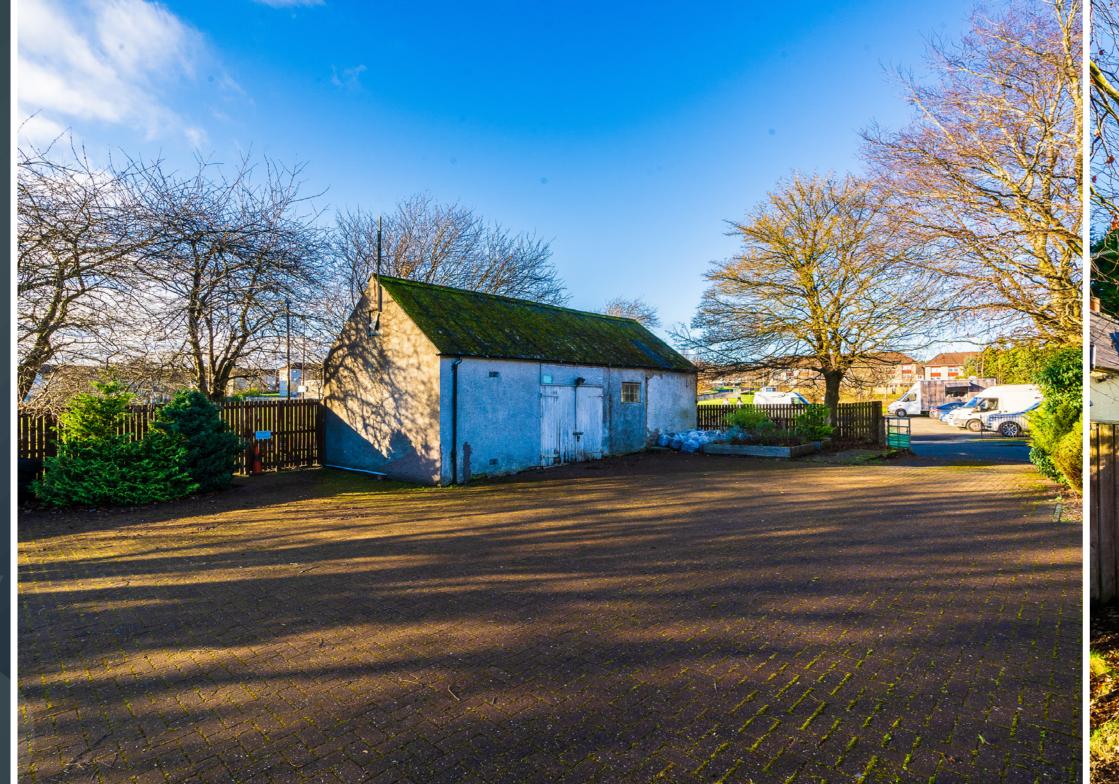

This truly is a unique opportunity to purchase this detached cottage and sizable plot and with the correct planning, consents could be reinstated back into a residential property. The site would also make a great spot for residential development or indeed commercial development.

"...AN EXCELLENT RESIDENTIAL OR COMMERCIAL INVESTMENT/DEVELOPMENT OPPORTUNITY..."

Approximate Dimensions (Taken from the widest point)

Kitchen 3.90m (12'10") x 2.10m (6'11")

Play Room 1 4.00m (13'1") x 3.90m (12'10")