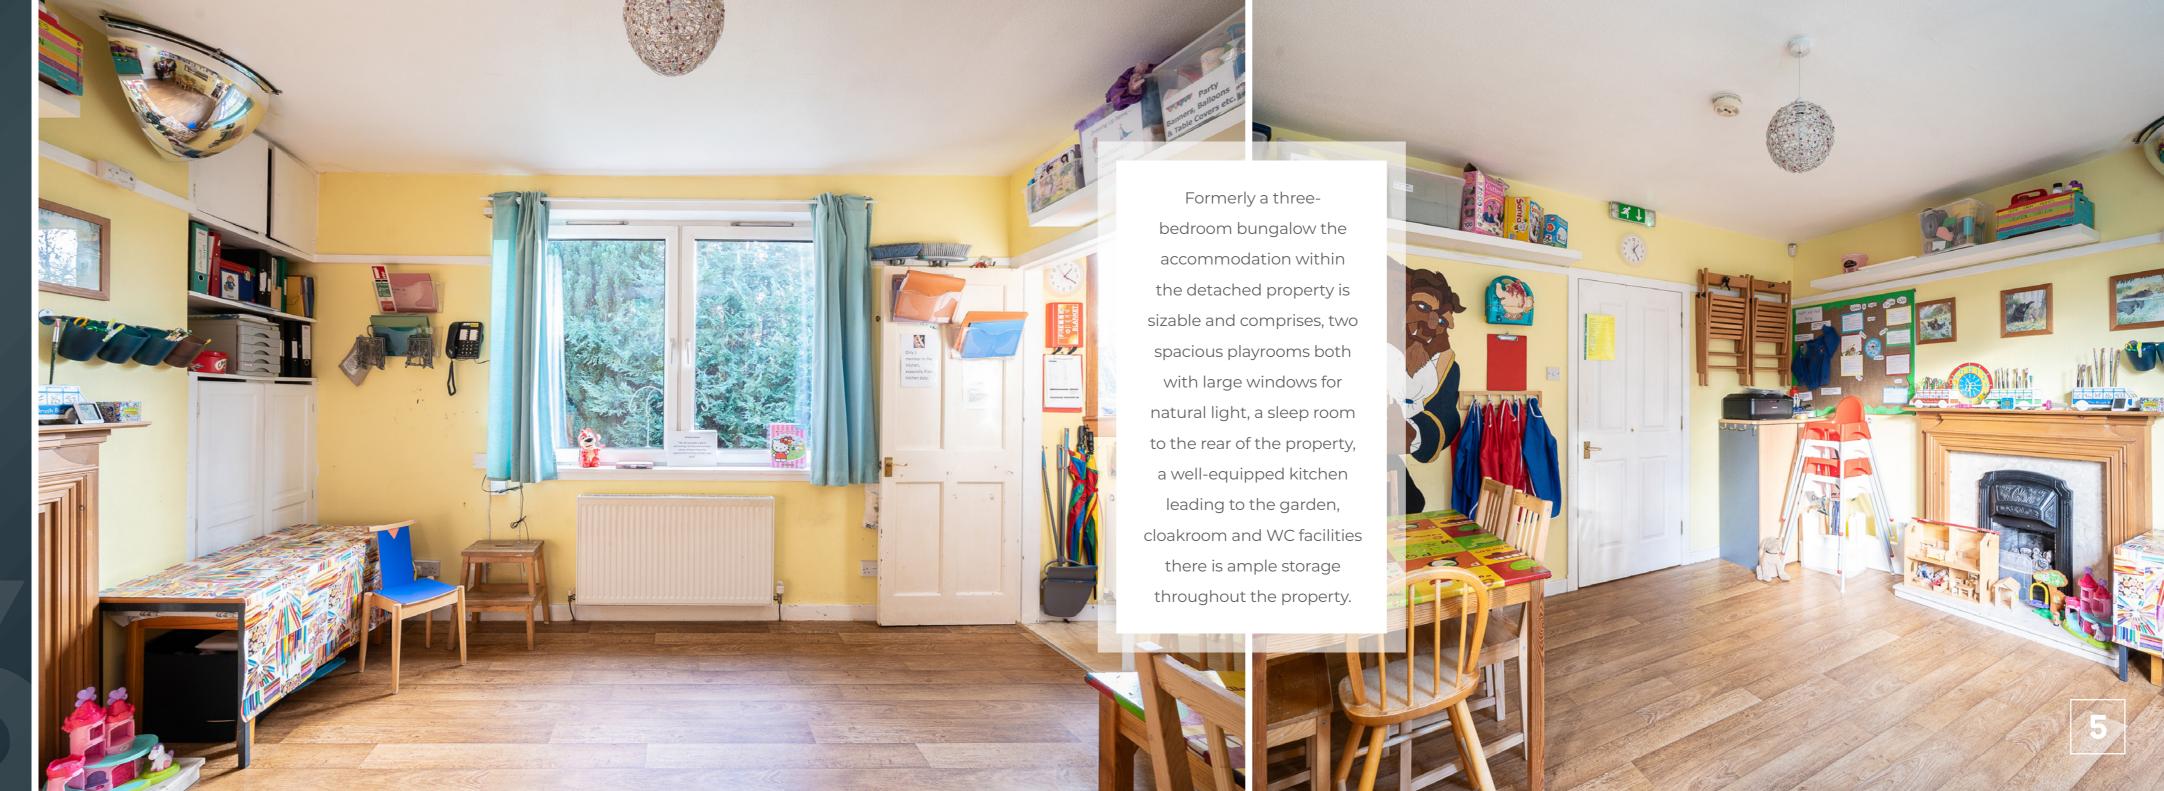

"...AN EXCELLENT RESIDENTIAL OR COMMERCIAL INVESTMENT/DEVELOPMENT OPPORTUNITY..."

Approximate Dimensions (Taken from the widest point)

Kitchen 3.90m (12'10") x 2.10m (6'11")

Play Room 1 4.00m (13'1") x 3.90m (12'10")

Play Room 2 3.90m (12'10") x 3.50m (11'6")

1.50m (4'11") x 0.80m (2'7")

1.70m (5'7") x 0.80m (2'7")

WC1

WC 2

Cloak Room 2.90m (9'6") x 2.10m (6'11")

Sleep Room 3.30m (10'10") x 2.30m (7'7")

Outbuilding 10.15m (33'4") x 4.90m (16'1")