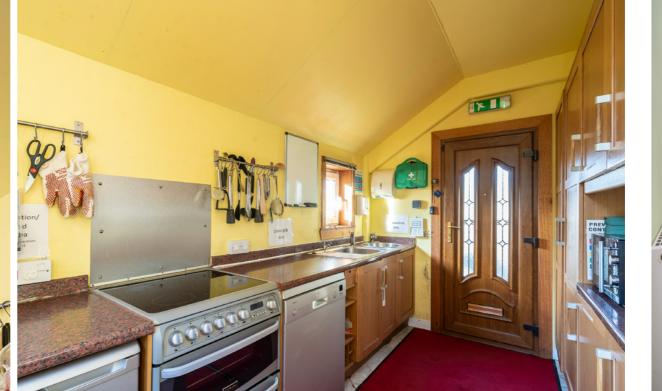

"...AN EXCELLENT RESIDENTIAL OR COMMERCIAL INVESTMENT/DEVELOPMENT OPPORTUNITY..."

Approximate Dimensions (Taken from the widest point)

Kitchen 3.90m (12'10") x 2.10m (6'11")

Play Room 1 4.00m (13'1") x 3.90m (12'10")

Play Room 2 3.90m (12'10") x 3.50m (11'6")

1.50m (4'11") x 0.80m (2'7")

1.70m (5'7") x 0.80m (2'7")

WC1

WC 2

Cloak Room 2.90m (9'6") x 2.10m (6'11")

Sleep Room 3.30m (10'10") x 2.30m (7'7")

Outbuilding 10.15m (33'4") x 4.90m (16'1")