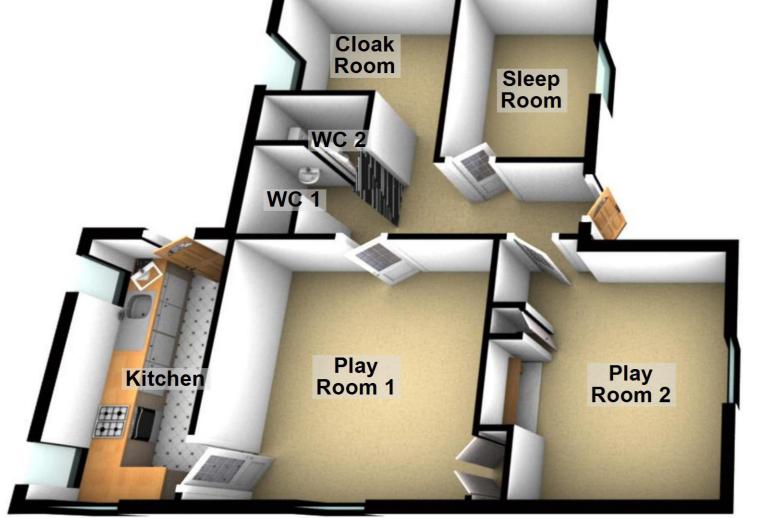

Play Room 2 3.90m (12'10") x 3.50m (11'6")

1.50m (4'11") x 0.80m (2'7")

1.70m (5'7") x 0.80m (2'7")

WC1

WC 2

Cloak Room 2.90m (9'6") x 2.10m (6'11")

Sleep Room 3.30m (10'10") x 2.30m (7'7")

Outbuilding 10.15m (33'4") x 4.90m (16'1")