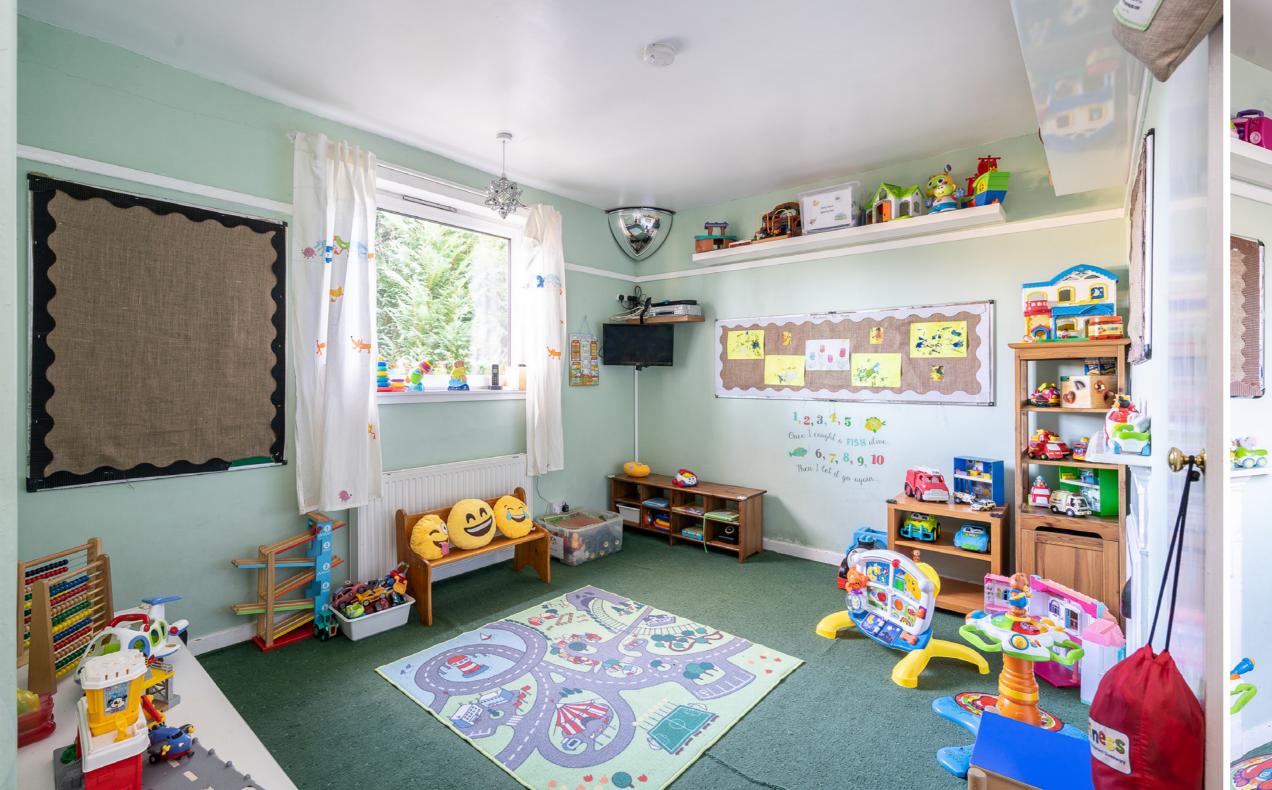

Play Room 2 3.90m (12'10") x 3.50m (11'6")

1.50m (4'11") x 0.80m (2'7")

1.70m (5'7") x 0.80m (2'7")

WC1

WC 2

Cloak Room 2.90m (9'6") x 2.10m (6'11")

Sleep Room 3.30m (10'10") x 2.30m (7'7")

Outbuilding 10.15m (33'4") x 4.90m (16'1")