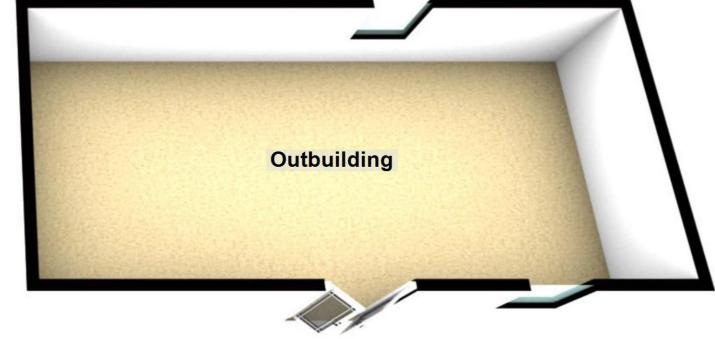

Play Room 2 3.90m (12'10") x 3.50m (11'6")

1.50m (4'11") x 0.80m (2'7")

1.70m (5'7") x 0.80m (2'7")

WC1

WC 2

Cloak Room 2.90m (9'6") x 2.10m (6'11")

Sleep Room 3.30m (10'10") x 2.30m (7'7")

Outbuilding 10.15m (33'4") x 4.90m (16'1")