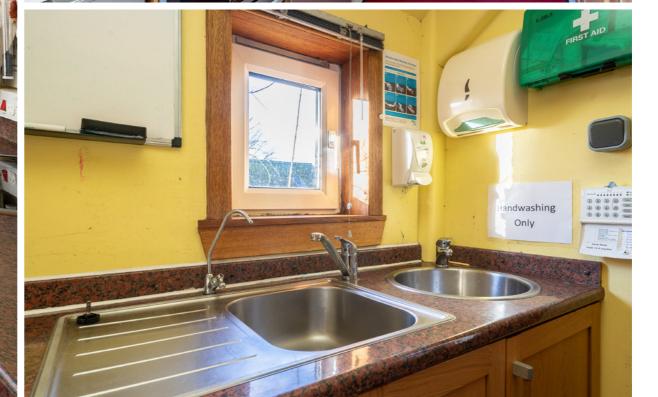

Play Room 2 3.90m (12'10") x 3.50m (11'6")

1.50m (4'11") x 0.80m (2'7")

1.70m (5'7") x 0.80m (2'7")

WC1

WC 2

Cloak Room 2.90m (9'6") x 2.10m (6'11")

Sleep Room 3.30m (10'10") x 2.30m (7'7")

Outbuilding 10.15m (33'4") x 4.90m (16'1")