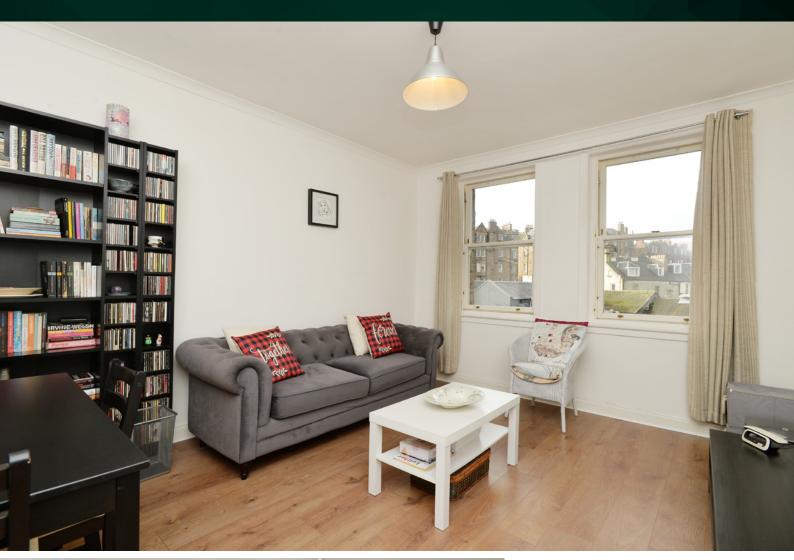

### THE LIVING ROOM

Inside, the property comprises:

- Spacious living area which is flooded with natural light and has various possible configuration options. The living room accommodates a dining area with ease.
- Fully equipped kitchen which is accessed off the main hallway and is in excellent condition having been well maintained by the current owners. Fitted with gas hobs, fan oven and freestanding white goods.