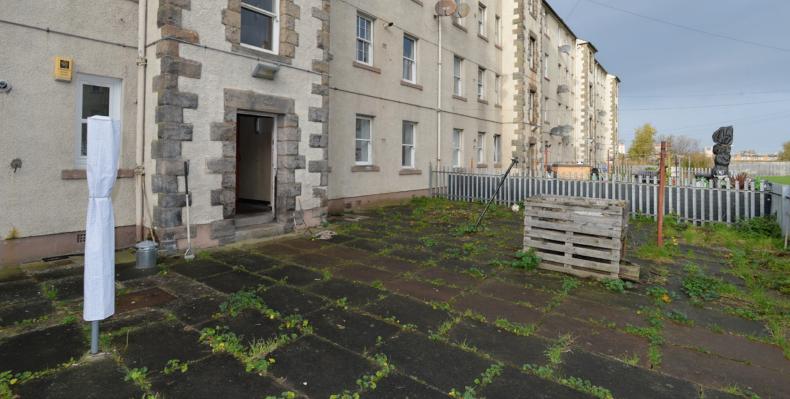

ith ease.
- Fully equipped kitchen which is accessed off the main hallway and is in excellent condition having been well maintained by the current owners. Fitted with gas hobs, fan oven and freestanding white goods.

# THE KITCHEN









- The property benefits from two generously proportioned double bedrooms, one of which benefits from a built-in cupboard.
- The bathroom is fitted with a three-piece white suite and is well maintained and modern.
- The hallway is spacious with further built-in storage.



# BEDROOM 1





# BEDROOM 2





In addition, the property benefits from being fully double-glazed as well as gas central heating making for a warm and cost-effective home year-round. It is also worth mentioning that the property has free on-street resident's parking.

## EXTERNALS





### FLOOR PLAN, DIMENSIONS & MAP



Approximate Dimensions (Taken from the widest point)

Living Room 4.50m (14'9") x 3.72m (12'2") Kitchen 3.17m (10'5") x 2.10m (6'11") Bathroom 1.99m (6'6") x 1.39m (4'7") Bedroom 1 4.50m (14'9") x 3.04m (10') Bedroom 2 4.35m (14'3") x 2.44m (8')

Gross internal floor area (m²): 62m² EPC Rating: C



## THE LOCATION

Meadowbank is a popular and sought-after location, located to the east of the city centre. Within the vicinity, there is an excellent range of local amenities, including local shopping, transport, and recreational facilities.





Local shopping facilities can be found within walking distance and the nearby Meadowbank Retail Park will provide everything for all your monthly requirements.

There are many recreational facilities within the su