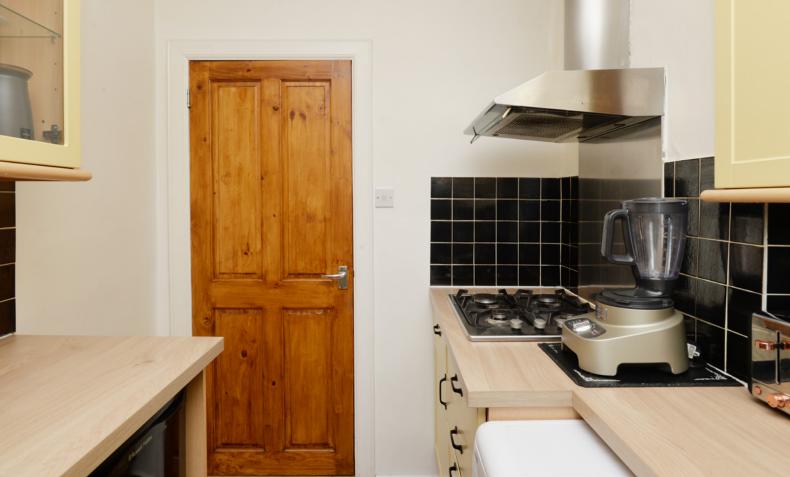

### THE LIVING ROOM

Inside, the property comprises:

- Spacious living area which is flooded with natural light and has various possible configuration options. The living room accommodates a dining area with ease.
- Fully equipped kitchen which is accessed off the main hallway and is in excellent condition having been well maintained by the current owners. Fitted with gas hobs, fan oven and freestanding white goods.

# THE KITCHEN

- The property benefits from two generously proportioned double bedrooms, one of which benefits from a built-in cupboard.
- The bathroom is fitted with a three-piece white suite and is well maintained and modern.
- The hallway is spacious with further built-in storage.