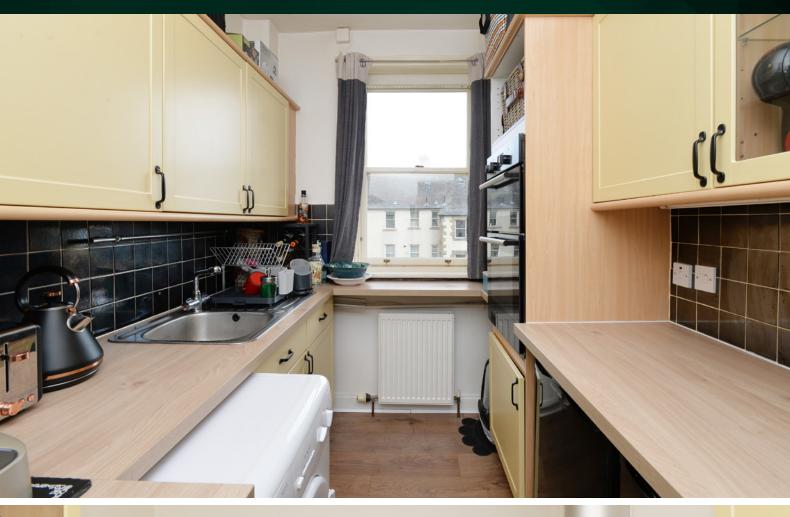

### THE LIVING ROOM

Inside, the property comprises:

- Spacious living area which is flooded with natural light and has various possible configuration options. The living room accommodates a dining area with ease.
- Fully equipped kitchen which is accessed off the main hallway and is in excellent condition having been well maintained by the current owners. Fitted with gas hobs, fan oven and freestanding white goods.

# THE KITCHEN

- The property benefits from two generously proportioned double bedrooms, one of which benefits from a built-in cupboard.
- The bathroom is fitted with a three-piece white suite and is well maintained and modern.
- The hallway is spacious with further built-in storage.