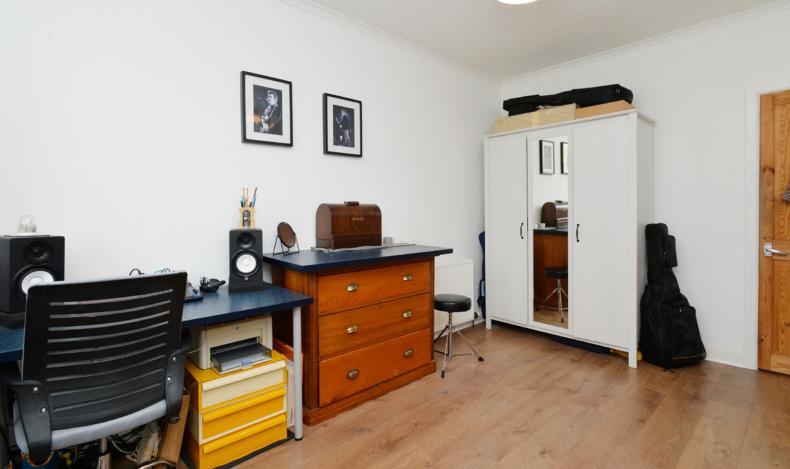

Meadowbank/Willowbrae Area



info@mcewanfraserlegal.co.uk



### THE LIVING ROOM





Inside, the property comprises:

- Spacious living area which is flooded with natural light and has various possible configuration options. The living room accommodates a dining area with ease.
- Fully equipped kitchen which is accessed off the main hallway and is in excellent condition having been well maintained by the current owners. Fitted with gas hobs, fan oven and freestanding white goods.

# THE KITCHEN









- The property benefits from two generously proportioned double bedrooms, one of which benefits from a built-in cupboard.
- The bathroom is fitted with a three-piece white suite and is well maintained and modern.
- The hallway is spacious with further built-in storage.



# BEDROOM 1





# BEDROOM 2





In addition, the property benefits from being fully double-glazed as well as gas central heating making for a warm and cost-effective home year-round. It is also worth mentioning that the property has free on-street resident's parking.

## EXTERNALS





### FLOOR PLAN, DIMENSIONS & MAP



Approximate Dimensions (Taken from the widest point)

Living Room 4.50m (14'9") x 3.72m (12'2") Kitchen 3.17m (10'5") x 2.10m (6'11") Bathroom 1.99m (6'6") x 1.39m (4'7") Bedroom 1 4.50m (14'9") x 3.04m (10') Bedroom 2 4.35m (14'3") x 2.44m (8')

Gross internal floor area (m²): 62m² EPC Rating: C



## THE LOCATION

Meadowbank is a popular and sought-after location, located to the east of the city centre. Within the vicinity, there is an excellent range of local amenities, including lo