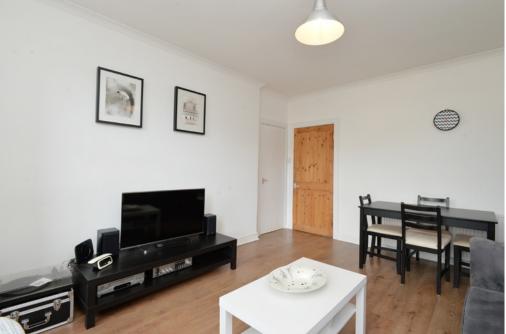

### THE LIVING ROOM

Inside, the property comprises:

- Spacious living area which is flooded with natural light and has various possible configuration options. The living room accommodates a dining area with ease.
- Fully equipped kitchen which is accessed off the main hallway and is in excellent condition having been well maintained by the current owners. Fitted with gas hobs, fan oven and freestanding white goods.