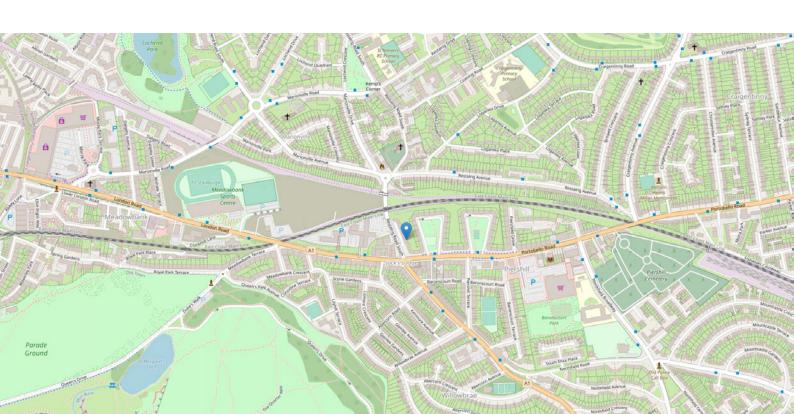

### FLOOR PLAN, DIMENSIONS & MAP

Approximate Dimensions (Taken from the widest point)

Living Room 4.50m (14'9") x 3.72m (12'2") Kitchen 3.17m (10'5") x 2.10m (6'11") Bathroom 1.99m (6'6") x 1.39m (4'7") Bedroom 1 4.50m (14'9") x 3.04m (10') Bedroom 2 4.35m (14'3") x 2.44m (8')

## THE LOCATION

Meadowbank is a popular and sought-after location, located to the east of the city centre. Within the vicinity, there is an excellent range of local amenities, including local shopping, transport, and recreational facilities.