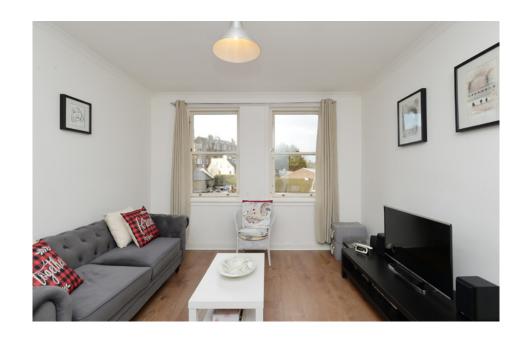

### THE LIVING ROOM

Inside, the property comprises:

- Spacious living area which is flooded with natural light and has various possible configuration options. The living room accommodates a dining area with ease.
- Fully equipped kitchen which is accessed off the main hallway and is in excellent condition having been well maintained by the current owners. Fitted with gas hobs, fan oven and freestanding white goods.