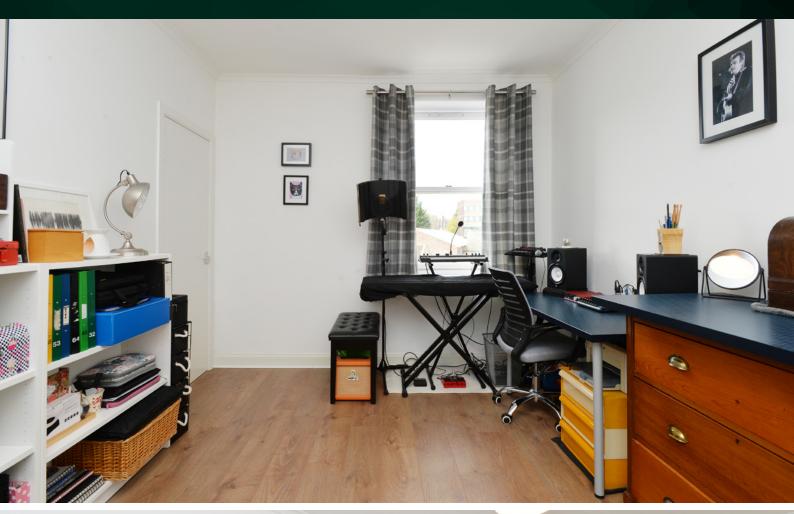

### THE LIVING ROOM

Inside, the property comprises:

- Spacious living area which is flooded with natural light and has various possible configuration options. The living room accommodates a dining area with ease.
- Fully equipped kitchen which is accessed off the main hallway and is in excellent condition having been well maintained by the current owners. Fitted with gas hobs, fan oven and freestanding white goods.