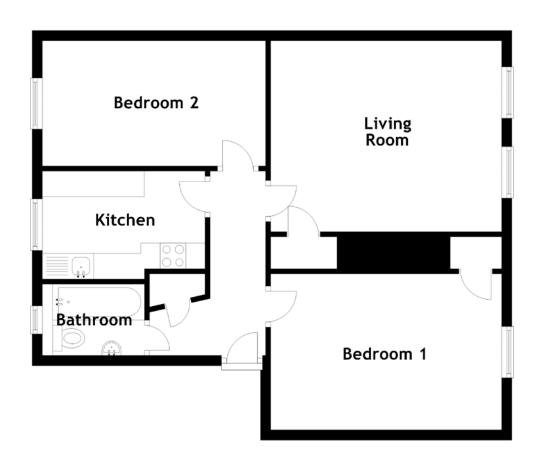

### FLOOR PLAN, DIMENSIONS & MAP

Approximate Dimensions (Taken from the widest point)

Living Room 4.50m (14'9") x 3.72m (12'2") Kitchen 3.17m (10'5") x 2.10m (6'11") Bathroom 1.99m (6'6") x 1.39m (4'7") Bedroom 1 4.50m (14'9") x 3.04m (10') Bedroom 2 4.35m (14'3") x 2.44m (8')

Gross internal floor area (m²): 62m² EPC Rating: C