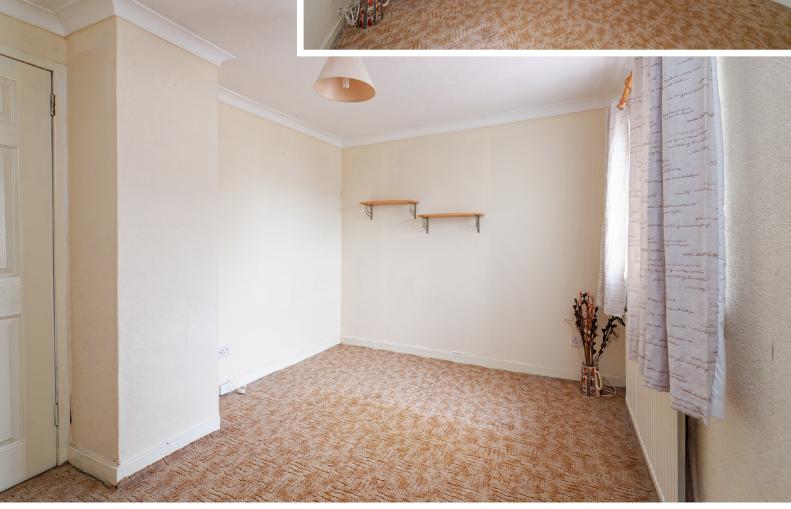

As you ascend the staircase, you'll find three comfortable bedrooms, each offering a haven of privacy and rest. The potential for personalized updates in these rooms opens up exciting avenues to design spaces that reflect your unique style and preferences. You will also find a thoughtfully designed wet room. Its practicality and accessibility make it an asset for all family members.

## Approximate Dimensions

(Taken from the widest point)

Lounge 6.30m (20'8") x 3.00m (9'10") Shower Room 1.95m (6'5") x 1.70m (5'7")

Kitchen 2.95m (9'8") x 2.80m (9'2")

Bedroom 1 4.80m (15'9") x 2.65m (8'8") Gross internal floor area ( $m^2$ ): 75 $m^2$ 

Bedroom 2 3.70m (12'2") x 2.65m (8'8") EPC Rating: D

Bedroom 3 3.10m (10'2") x 2.70m (8'10")

While this home boasts a solid foundation, the opportunity for subtle modernization presents itself. Whether you're envisioning fresh paint palettes, updated fixtures, or stylish accents, these changes can easily breathe new life into the interiors, creating a space that truly resonates with your taste. The garden itself has been meticulously landscaped and offers a great space to relax in. Embrace the