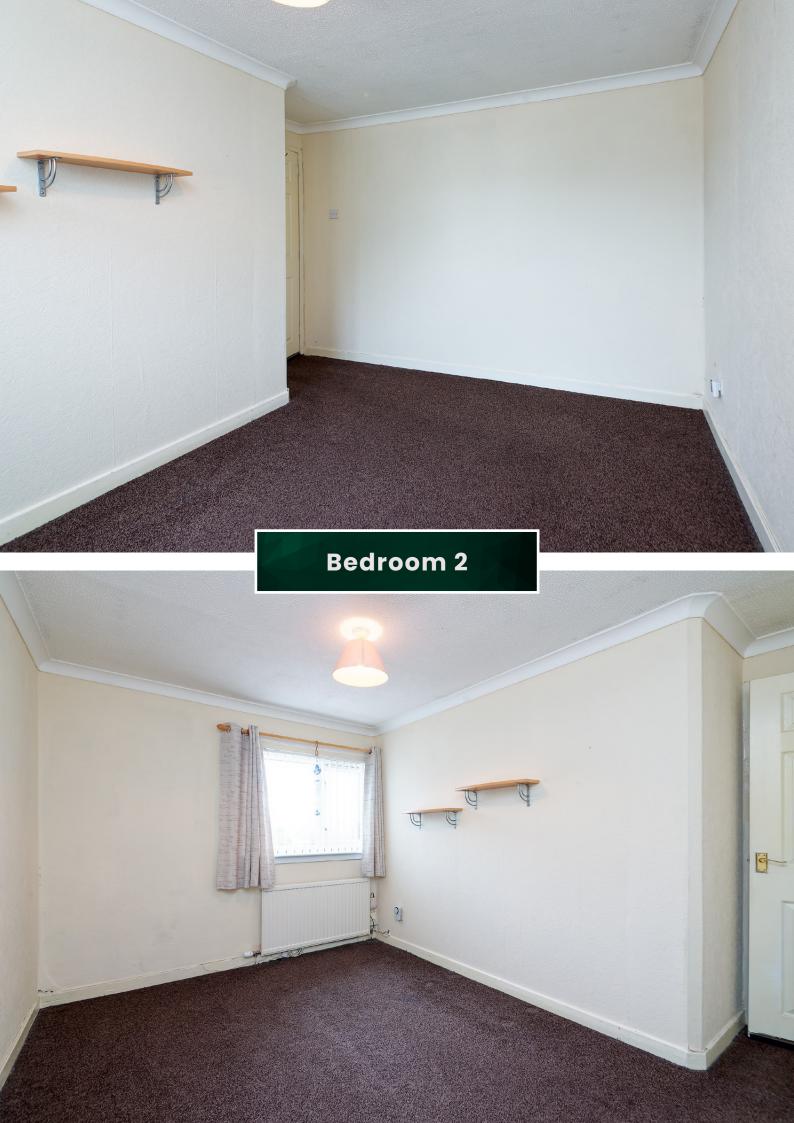

As you ascend the staircase, you'll find three comfortable bedrooms, each offering a haven of privacy and rest. The potential for personalized updates in these rooms opens up exciting avenues to design spaces that reflect your unique style and preferences. You will also find a thoughtfully designed wet room. Its practicality and accessibility make it an asset for all family members.

Bedroom 2 3.70m (12'2") x 2.65m (8'8") EPC Rating: D

Bedroom 3 3.10m (10'2") x 2.70m (8'10")

While this home boasts a solid foundation, the opportunity for subtle modernization presents itself. Whether you're envisioning fresh paint palettes, updated fixtures, or stylish accents, these changes can easily breathe new life into the interiors, creating a space that truly resonates with your taste. The garden itself has been meticulously landscaped and offers a great space to relax in. Embrace the