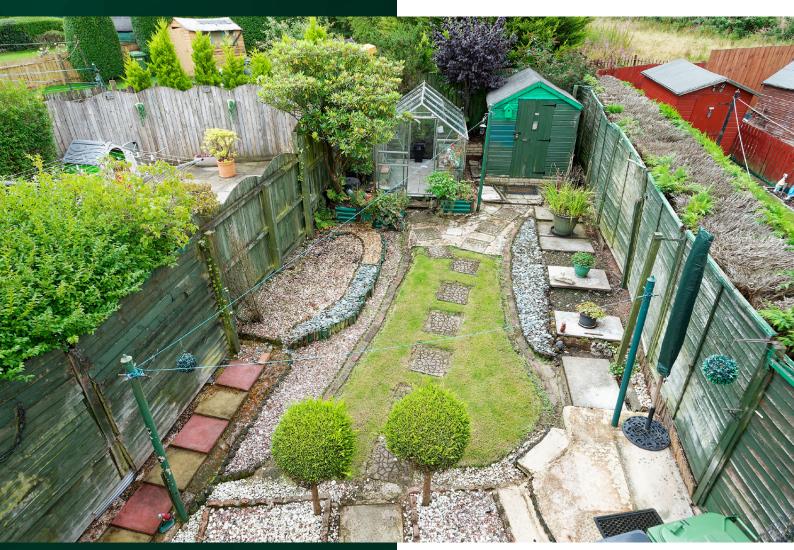

Bedroom 2 3.70m (12'2") x 2.65m (8'8") EPC Rating: D

Bedroom 3 3.10m (10'2") x 2.70m (8'10")

While this home boasts a solid foundation, the opportunity for subtle modernization presents itself. Whether you're envisioning fresh paint palettes, updated fixtures, or stylish accents, these changes can easily breathe new life into the interiors, creating a space that truly resonates with your taste. The garden itself has been meticulously landscaped and offers a great space to relax in. Embrace the