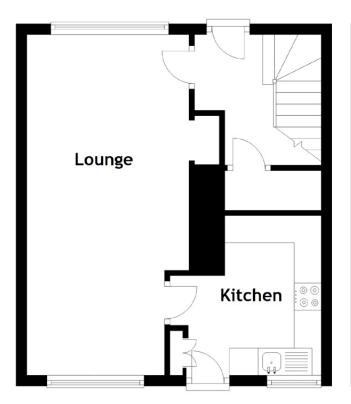

## Approximate Dimensions

(Taken from the widest point)

Lounge 6.30m (20'8") x 3.00m (9'10") Shower Room 1.95m (6'5") x 1.70m (5'7")

Kitchen 2.95m (9'8") x 2.80m (9'2")

Bedroom 1 4.80m (15'9") x 2.65m (8'8") Gross internal floor area ( $m^2$ ): 75 $m^2$ 

Bedroom 2 3.70m (12'2") x 2.65m (8'8") EPC Rating: D

Bedroom 3 3.10m (10'2") x 2.70m (8'10")

While this home boasts a solid foundation, the opportunity for subtle modernization presents itself. Whether you're envisioning fresh paint palettes, updated fixtures, or stylish accents, these changes can easily breathe new life into the interiors, creating a space that truly resonates with your taste. The garden itself has been meticulously landscaped and offers a great space to relax in. Embrace the