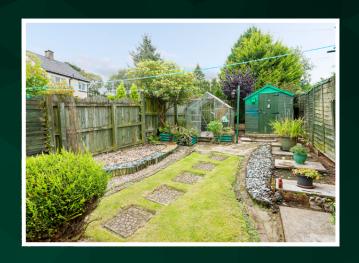

Bedroom 2 3.70m (12'2") x 2.65m (8'8") EPC Rating: D

Bedroom 3 3.10m (10'2") x 2.70m (8'10")

While this home boasts a solid foundation, the opportunity for subtle modernization presents itself. Whether you're envisioning fresh paint palettes, updated fixtures, or stylish accents, these changes can easily breathe new life into the interiors, creating a space that truly resonates with your taste. The garden itself has been meticulously landscaped and offers a great space to relax in. Embrace the