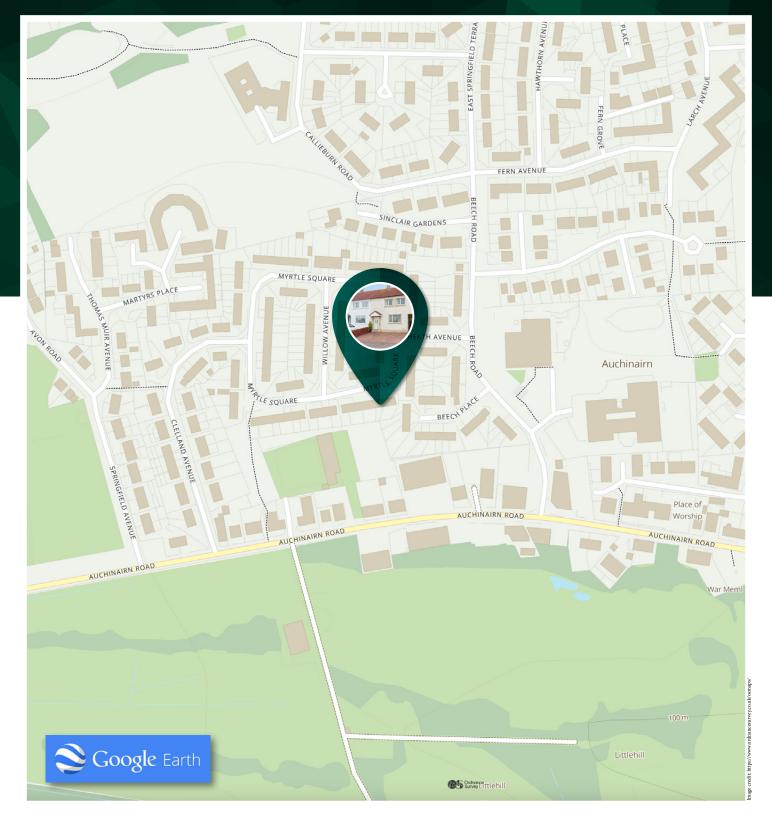

## 15 Myrtle Square

BISHOPBRIGGS, EAST DUNBARTONSHIRE, G64 1LX

Myrtle Square is a highly popular residential address within the catchment area for local Schools including Turnbull High School and Bishopbriggs Academy and is close to a range of local amenities. For the commuter, the house is within fair distance of Bishopbriggs Railway Station.

The property is positioned within a reasonable walking distance of a diverse range of shops and amenities in Bishopbriggs where thriving coffee shops, restaurants and delicatessens can be found. More extensive amenities are available at the Morrisons and Asda stores. Recreational pursuits are varied including, health clubs/gyms and golf courses both public and private. Frequent public transport services provide rapid commuter access to the city centre. Schooling is available locally at the primary and secondary levels.