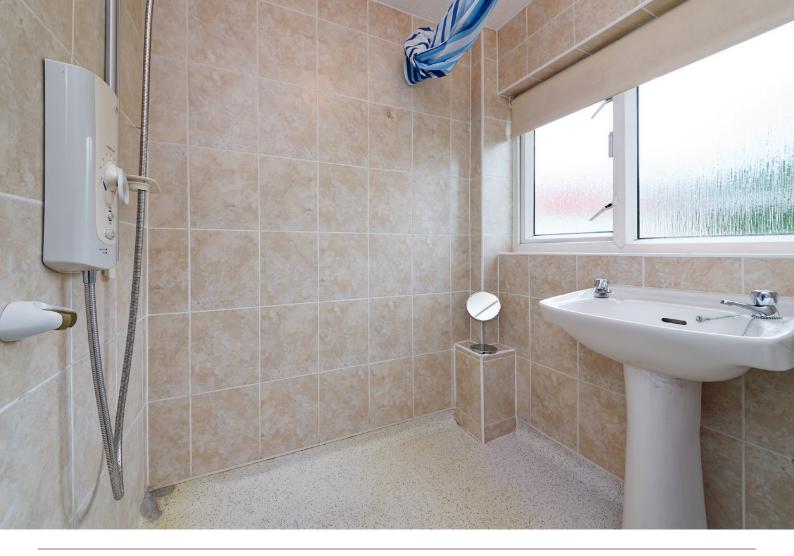

As you ascend the staircase, you'll find three comfortable bedrooms, each offering a haven of privacy and rest. The potential for personalized updates in these rooms opens up exciting avenues to design spaces that reflect your unique style and preferences. You will also find a thoughtfully designed wet room. Its practicality and accessibility make it an asset for all family members.

## Approximate Dimensions

(Taken from the widest point)

Lounge 6.30m (20'8") x 3.00m (9'10") Shower Room 1.95m (6'5") x 1.70m (5'7")

Kitchen 2.95m (9'8") x 2.80m (9'2")

Bedroom 1 4.80m (15'9") x 2.65m (8'8") Gross internal floor area ( $m^2$ ): 75 $m^2$ 