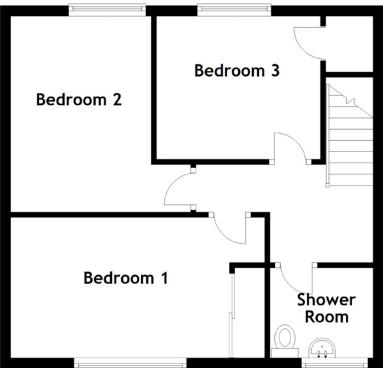

As you ascend the staircase, you'll find three comfortable bedrooms, each offering a haven of privacy and rest. The potential for personalized updates in these rooms opens up exciting avenues to design spaces that reflect your unique style and preferences. You will also find a thoughtfully designed wet room. Its practicality and accessibility make it an asset for all family members.

## Approximate Dimensions

(Taken from the widest point)

Lounge 6.30m (20'8") x 3.00m (9'10") Shower Room 1.95m (6'5") x 1.70m (5'7")

Kitchen 2.95m (9'8") x 2.80m (9'2")

Bedroom 1 4.80m (15'9") x 2.65m (8'8") Gross internal floor area ( $m^2$ ): 75 $m^2$ 

Bedroom 2 3.70m (12'2") x 2.65m (8'8") EPC Rating: D

Bedroom 3 3.10m (10'2") x 2.70m (8'10")

While this home boasts a solid foundation, the opportunity for subtle modernization presents itself. Whether you're envisioning fresh paint palettes, updated fixtures, or stylish accents, these changes can easily breathe new life into the interiors, creating a space that truly resonates with your taste. The garden itself has been meticulously landscaped and offers a great space to relax in. Embrace the