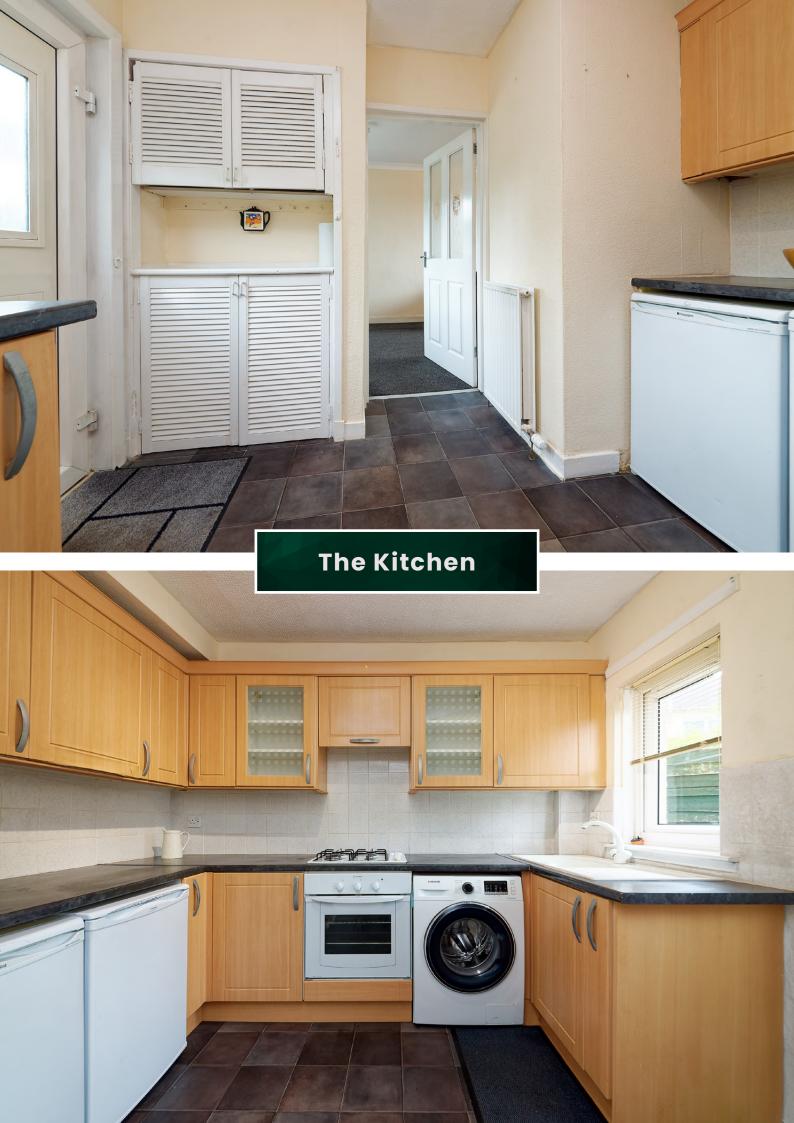

As you step inside to a warm and welcoming living space that exudes a sense of cosiness. The well-proportioned living area is adorned with natural light, creating a tranquil ambience for relaxation and cherished moments. Adjacent to the living space, a modest yet functional kitchen provides the canvas for your culinary creativity.

## Approximate Dimensions

(Taken from the widest point)

Lounge 6.30m (20'8") x 3.00m (9'10") Shower Room 1.95m (6'5") x 1.70m (5'7")

Kitchen 2.95m (9'8") x 2.80m (9'2")

Bedroom 1 4.80m (15'9") x 2.65m (8'8") Gross internal floor area ( $m^2$ ): 75 $m^2$ 