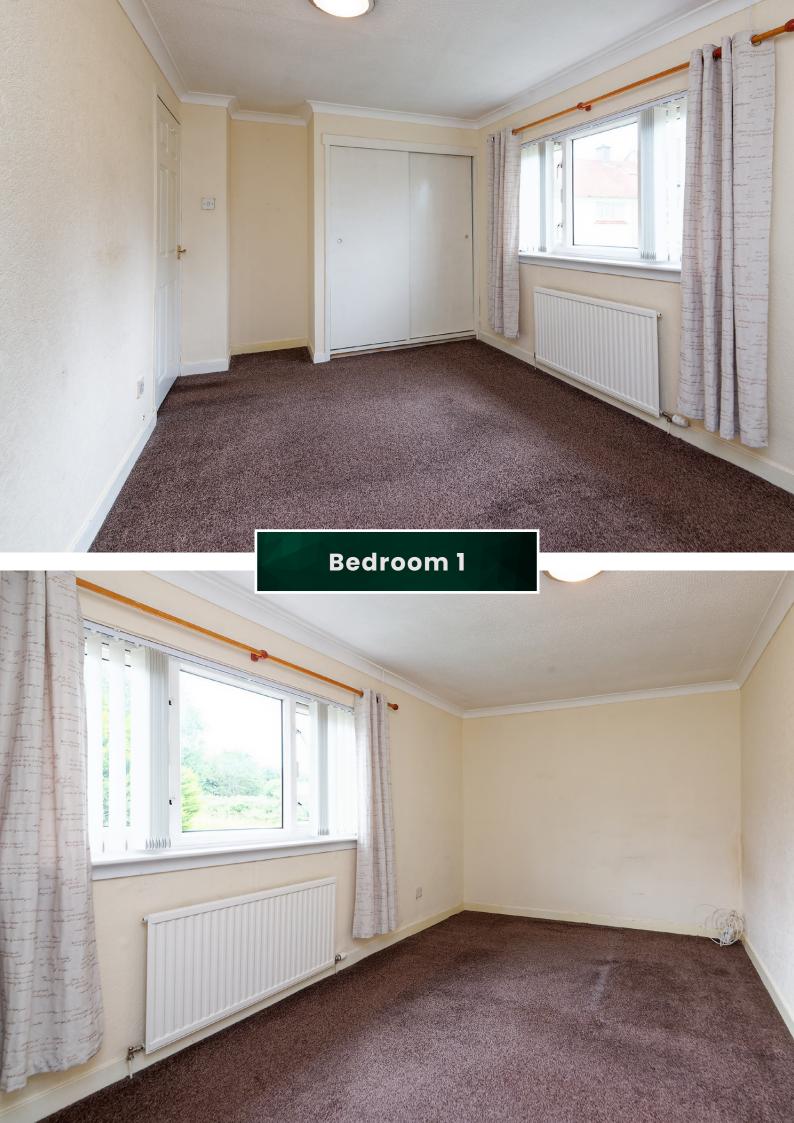

As you ascend the staircase, you'll find three comfortable bedrooms, each offering a haven of privacy and rest. The potential for personalized updates in these rooms opens up exciting avenues to design spaces that reflect your unique style and preferences. You will also find a thoughtfully designed wet room. Its practicality and accessibility make it an asset for all family members.

## Approximate Dimensions

(Taken from the widest point)

Lounge 6.30m (20'8") x 3.00m (9'10") Shower Room 1.95m (6'5") x 1.70m (5'7")

Kitchen 2.95m (9'8") x 2.80m (9'2")

Bedroom 1 4.80m (15'9") x 2.65m (8'8") Gross internal floor area ( $m^2$ ): 75 $m^2$ 