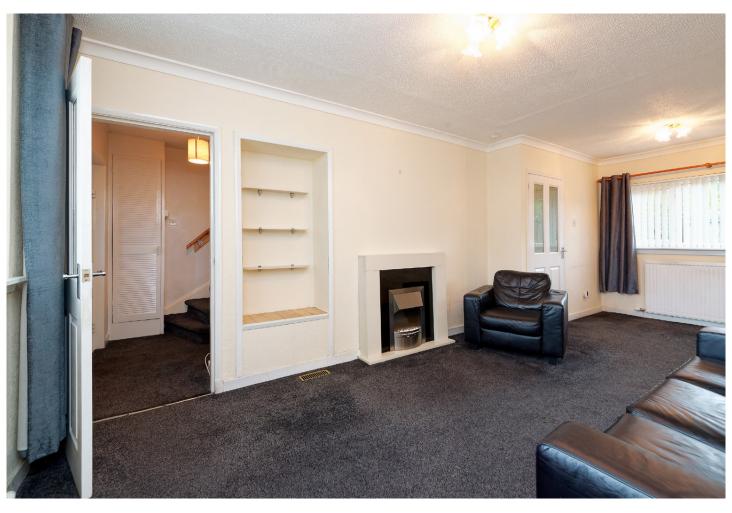

As you step inside to a warm and welcoming living space that exudes a sense of cosiness. The well-proportioned living area is adorned with natural light, creating a tranquil ambience for relaxation and cherished moments. Adjacent to the living space, a modest yet functional kitchen provides the canvas for your culinary creativity.

## Approximate Dimensions

(Taken from the widest point)

Lounge 6.30m (20'8") x 3.00m (9'10") Shower Room 1.95m (6'5") x 1.70m (5'7")

Kitchen 2.95m (9'8") x 2.80m (9'2")

Bedroom 1 4.80m (15'9") x 2.65m (8'8") Gross internal floor area ( $m^2$ ): 75 $m^2$ 