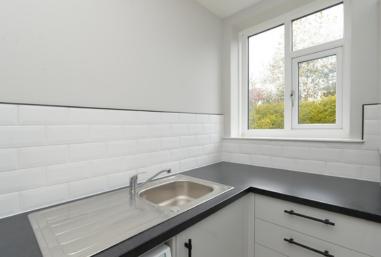

## THE KITCHEN

The contemporary kitchen has a full range of base and wall-mounted mounted units with contrasting work surfaces which are set against a tiled splash-back. Hob and oven are integrated.

There are three double bedrooms which can all accommodate plenty of supporting furniture. The accommodation is completed by the shower room which is partially tiled and finished with a white suite and double shower.