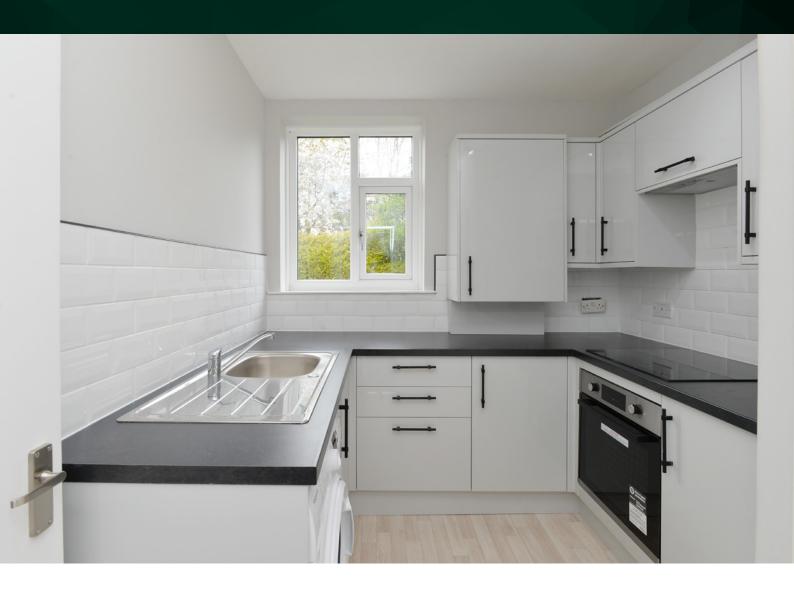

## THE KITCHEN

The contemporary kitchen has a full range of base and wall-mounted mounted units with contrasting work surfaces which are set against a tiled splash-back. Hob and oven are integrated.

There are three double bedrooms which can all accommodate plenty of supporting furniture. The accommodation is completed by the shower room which is partially tiled and finished with a white suite and double shower.