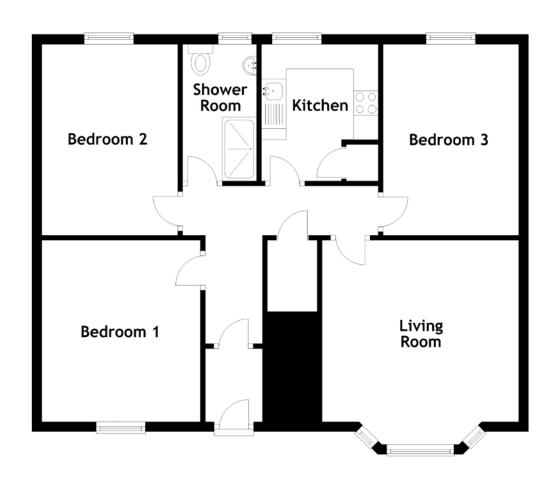

#### FLOOR PLAN, DIMENSIONS & MAP

Approximate Dimensions (Taken from the widest point)

 $\begin{array}{lll} \text{Living Room} & 4.14\text{m } (13'7") \times 3.99\text{m } (13'1") \\ \text{Kitchen} & 2.77\text{m } (9'1") \times 2.37\text{m } (7'9") \\ \text{Shower Room} & 2.77\text{m } (9'1") \times 1.50\text{m } (4'11") \\ \text{Bedroom 1} & 3.68\text{m } (12'1") \times 3.22\text{m } (10'7") \end{array}$ 

Bedroom 2 3.88m (12'9") x 2.76m (9'1") Bedroom 3 3.87m (12'8") x 2.75m (9')

Gross internal floor area ( $m^2$ ):  $74m^2$  EPC Rating: C

Buyer's Premium Value: £2500.00