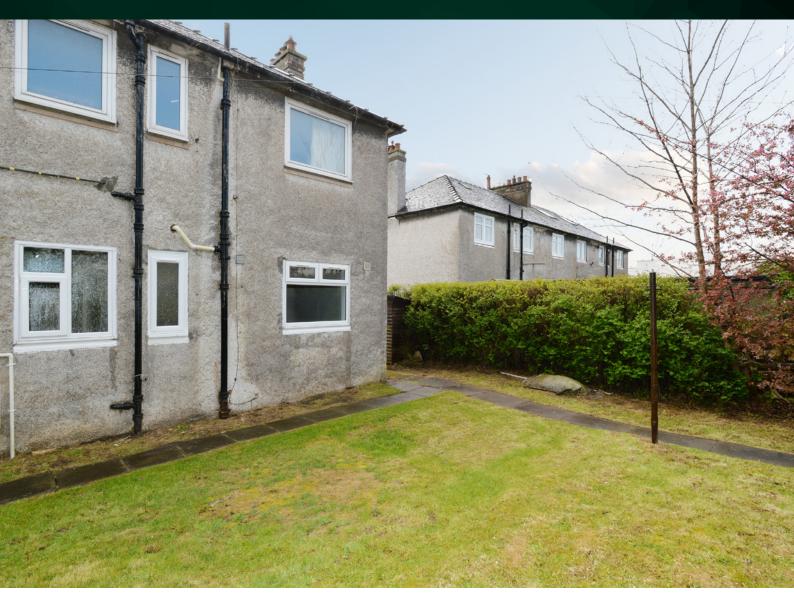

lity to create their ideal entertaining space.

## THE KITCHEN



The contemporary kitchen has a full range of base and wall-mounted mounted units with contrasting work surfaces which are set against a tiled splash-back. Hob and oven are integrated.







There are three double bedrooms which can all accommodate plenty of supporting furniture. The accommodation is completed by the shower room which is partially tiled and finished with a white suite and double shower.

# THE SHOWER ROOM



# BEDROOM 1





## BEDROOM 2





## BEDROOM 3





Externally there is a private front garden with gates opening to a driveway. The rear garden is largely laid to lawn.

This property is an ideal first-time buy or sound buy-to-let investment and internal viewing is highly recommended.

#### EXTERNALS







#### FLOOR PLAN, DIMENSIONS & MAP



Approximate Dimensions (Taken from the widest point)

 $\begin{array}{lll} \text{Living Room} & 4.14\text{m } (13'7") \times 3.99\text{m } (13'1") \\ \text{Kitchen} & 2.77\text{m } (9'1") \times 2.37\text{m } (7'9") \\ \text{Shower Room} & 2.77\text{m } (9'1") \times 1.50\text{m } (4'11") \\ \text{Bedroom 1} & 3.68\text{m } (12'1") \times 3.22\text{m } (10'7") \end{array}$ 

Bedroom 2 3.88m (12'9") x 2.76m (9'1") Bedroom 3 3.87m (12'8") x 2.75m (9')

Gross internal floor area ( $m^2$ ):  $74m^2$  EPC Rating: C

Buyer's Premium Value: £2500.00



### THE LOCATION

Sighthill is a popular residential neighbourhood situated to the west of the city centre and boasts an extensive collection of local amenities on its doorstep.







Hermiston Gait and t