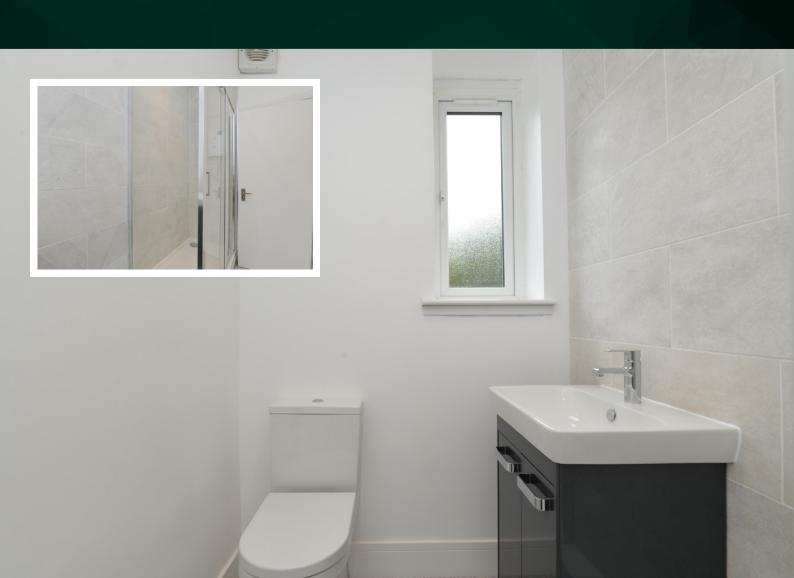

nefits from gas central heating, double glazing, a driveway, and a private garden.





Internal accommodation is focused on a generous bay-fronted living room that is neutrally decorated and enjoys plenty of space for a variety of different furniture arrangements. This will the new owner plenty of flexibility to create their ideal entertaining space.

## THE KITCHEN



The contemporary kitchen has a full range of base and wall-mounted mounted units with contrasting work surfaces which are set against a tiled splash-back. Hob and oven are integrated.







There are three double bedrooms which can all accommodate plenty of supporting furniture. The accommodation is completed by the shower room which is partially tiled and finished with a white suite and double shower.

# THE SHOWER ROOM



# BEDROOM 1





## BEDROOM 2





## BEDROOM 3





Externally there is a private front garden with gates opening to a driveway. The rear garden is largely laid to lawn.

This property is an ideal first-time buy or sound buy-to-let investment and internal viewing is highly recommended.

#### EXTERNALS







#### FLOOR PLAN, DIMENSIONS & MAP



Approximate Dimensions (Taken from the widest point)

 $\begin{array}{lll} \text{Living Room} & 4.14\text{m } (13'7") \times 3.99\text{m } (13'1") \\ \text{Kitchen} & 2.77\text{m } (9'1") \times 2.37\text{m } (7'9") \\ \text{Shower Room} & 2.77\text{m } (9'1") \times 1.50\text{m } (4'11") \\ \text{Bedroom 1} & 3.68\text{m } (12'1") \times 3.22\text{m } (10'7") \end{array}$ 

Bedroom 2 3.88m (12'9") x 2.76m (9'1") Bedroom 3 3.87m (12'8") x 2.75m (