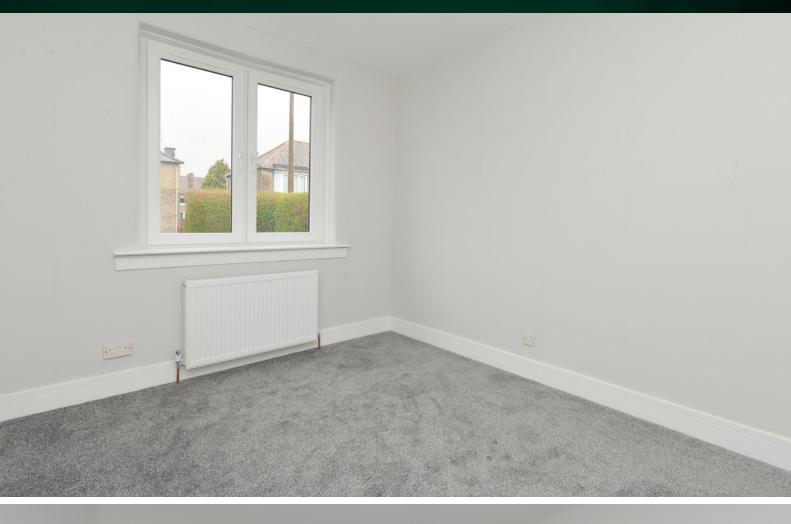

central heating, double glazing, a driveway, and a private garden.





Internal accommodation is focused on a generous bay-fronted living room that is neutrally decorated and enjoys plenty of space for a variety of different furniture arrangements. This will the new owner plenty of flexibility to create their ideal entertaining space.

## THE KITCHEN



The contemporary kitchen has a full range of base and wall-mounted mounted units with contrasting work surfaces which are set against a tiled splash-back. Hob and oven are integrated.







There are three double bedrooms which can all accommodate plenty of supporting furniture. The accommodation is completed by the shower room which is partially tiled and finished with a white suite and double shower.

# THE SHOWER ROOM



# BEDROOM 1





## BEDROOM 2





## BEDROOM 3





Externally there is a private front garden with gates opening to a driveway. The rear garden is largely laid to lawn.

This property is an ideal first-time buy or sound buy-to-let investment and internal viewing is highly recommended.

#### EXTERNALS







#### FLOOR PLAN, DIMENSIONS & MAP



Approximate Dimensions (Taken from the widest point)

 $\begin{array}{lll} \text{Living Room} & 4.14\text{m } (13'7") \times 3.99\text{m } (13'1") \\ \text{Kitchen} & 2.77\text{m } (9'1") \times 2.37\text{m } (7'9") \\ \text{Shower Room} & 2.77\text{m } (9'1") \times 1.50\text{m } (4'11") \\ \text{Bedroom 1} & 3.68\text{m } (12'1") \times 3.22\text{m } (10'7") \end{array}$ 

Bedroom 2 3.88m (12'9") x 2.76m (9'1") Bedroom 3 3.87m (12'8") x 2.75m (9')

Gross inte