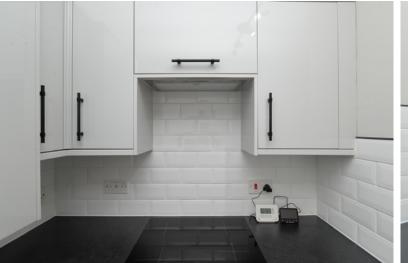

## THE KITCHEN

The contemporary kitchen has a full range of base and wall-mounted mounted units with contrasting work surfaces which are set against a tiled splash-back. Hob and oven are integrated.

There are three double bedrooms which can all accommodate plenty of supporting furniture. The accommodation is completed by the shower room which is partially tiled and finished with a white suite and double shower.