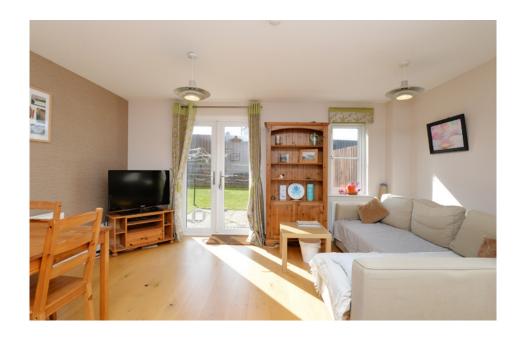

#### THE LOUNGE

In more detail, the property comprises; a welcoming tiled porch opening into a reception hallway, with a very handy cloakroom/WC and storage cupboard. The bright and spacious lounge is a perfect area for relaxing or entertaining and there is ample room for a table and chairs for more formal dining with friends and family.