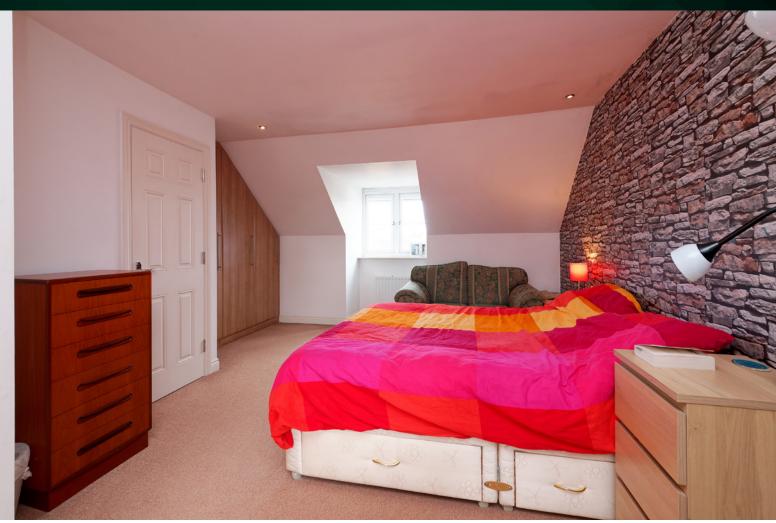

Continuing upwards, on the second floor there is the impressive master bedroom which features a range of fitted wardrobes and its own en-suite shower room, where crisp wall tiles are set off perfectly by the carpeted flooring. Access to the loft space is also gained from this floor. Gas central heating and double glazing are included for added convenience.