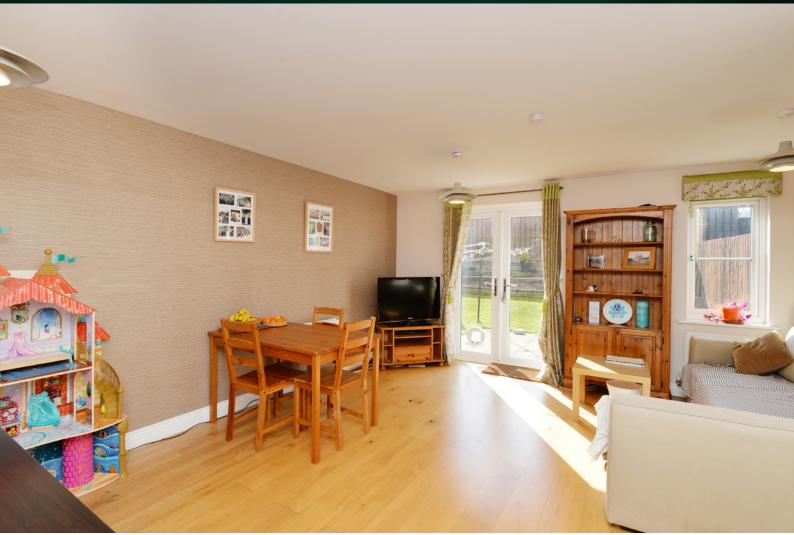

#### THE LOUNGE

In more detail, the property comprises; a welcoming tiled porch opening into a reception hallway, with a very handy cloakroom/WC and storage cupboard. The bright and spacious lounge is a perfect area for relaxing or entertaining and there is ample room for a table and chairs for more formal dining with friends and family.