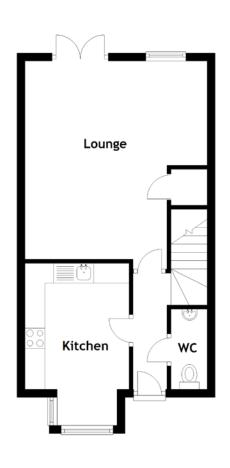

#### FLOOR PLAN, DIMENSIONS & MAP

Approximate Dimensions (Taken from the widest point)

**Ground Floor** 

Lounge 5.15m (16'11") x 4.55m (14'11") Kitchen 4.05m (13'3") x 2.60m (8'6") WC 2.00m (6'7") x 0.90m (3')

#### THE LOUNGE

In more detail, the property comprises; a welcoming tiled porch opening into a reception hallway, with a very handy cloakroom/WC and storage cupboard. The bright and spacious lounge is a perfect area for relaxing or entertaining and there is ample room for a table and chairs for more formal dining with friends and family.

#### THE KITCHEN

The kitchen/breakfast room has been beautifully fitted to include a good range of contemporary floor and wall-mounted units, with a striking worktop, providing a fashionable and efficient workspace. It further benefits from an integrated oven, gas hob and extractor hood - making this the ideal kitchen for an aspiring chef! There is space for a washing machine, fridge and dishwasher. There is also space in this zone for a small table and chairs for more informal dining or for simply grabbing a coffee or reading the Sunday papers!