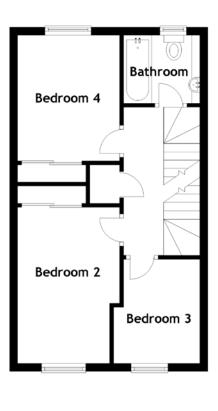

The staircase to the first floor gives access to three adaptable bedrooms, all allowing space for additional freestanding furniture if required. A contemporary bathroom, with a three-piece suite, completes the impressive accommodation on this floor.

First Floor

Bathroom 1.90m (6'3") x 1.70m (5'7") Bedroom 2 3.90m (12'10") x 2.55m (8'4") Bedroom 3 2.60m (8'6") x 2.15m (7'1") Bedroom 4 3.14m (10'4") x 2.55m (8'4")

Second Floor

Bedroom 1 4.95m (16'3") x 4.00m (13'1") En-suite 1.90m (6'3") x 1.75m (5'9")