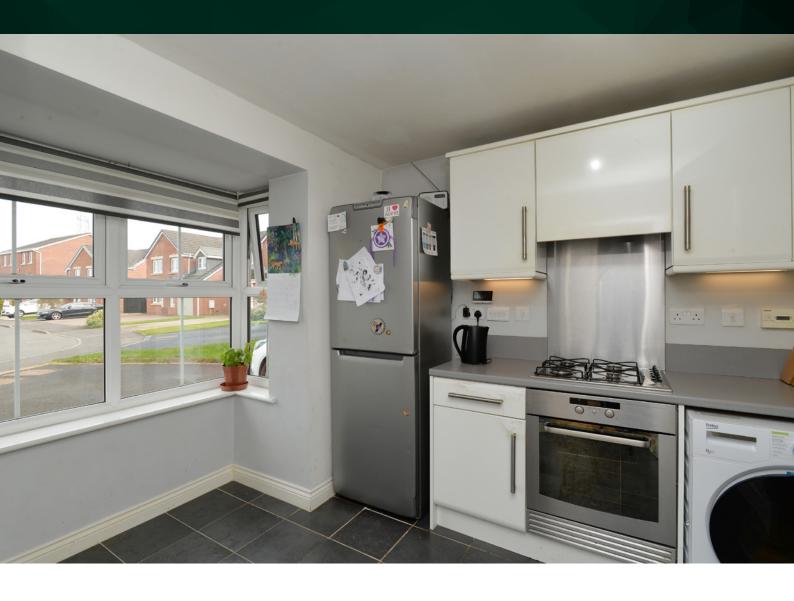

#### THE KITCHEN

The kitchen/breakfast room has been beautifully fitted to include a good range of contemporary floor and wall-mounted units, with a striking worktop, providing a fashionable and efficient workspace. It further benefits from an integrated oven, gas hob and extractor hood - making this the ideal kitchen for an aspiring chef! There is space for a washing machine, fridge and dishwasher. There is also space in this zone for a small table and chairs for more informal dining or for simply grabbing a coffee or reading the Sunday papers!