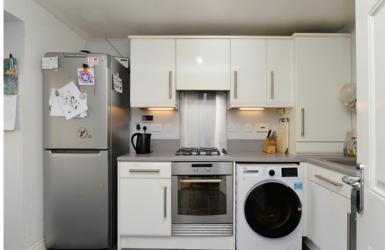

#### THE KITCHEN

The kitchen/breakfast room has been beautifully fitted to include a good range of contemporary floor and wall-mounted units, with a striking worktop, providing a fashionable and efficient workspace. It further benefits from an integrated oven, gas hob and extractor hood - making this the ideal kitchen for an aspiring chef! There is space for a washing machine, fridge and dishwasher. There is also space in this zone for a small table and chairs for more informal dining or for simply grabbing a coffee or reading the Sunday papers!