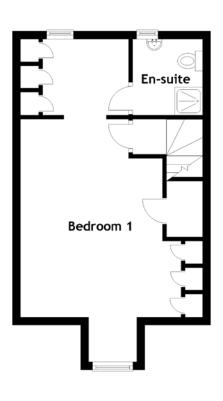

Continuing upwards, on the second floor there is the impressive master bedroom which features a range of fitted wardrobes and its own en-suite shower room, where crisp wall tiles are set off perfectly by the carpeted flooring. Access to the loft space is also gained from this floor. Gas central heating and double glazing are included for added convenience.

First Floor

Bathroom 1.90m (6'3") x 1.70m (5'7") Bedroom 2 3.90m (12'10") x 2.55m (8'4") Bedroom 3 2.60m (8'6") x 2.15m (7'1") Bedroom 4 3.14m (10'4") x 2.55m (8'4")

Second Floor

Bedroom 1 4.95m (16'3") x 4.00m (13'1") En-suite 1.90m (6'3") x 1.75m (5'9")