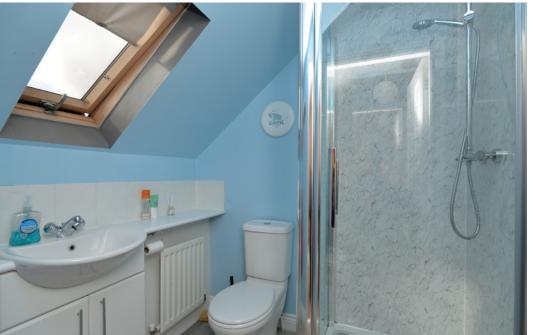

Continuing upwards, on the second floor there is the impressive master bedroom which features a range of fitted wardrobes and its own en-suite shower room, where crisp wall tiles are set off perfectly by the carpeted flooring. Access to the loft space is also gained from this floor. Gas central heating and double glazing are included for added convenience.