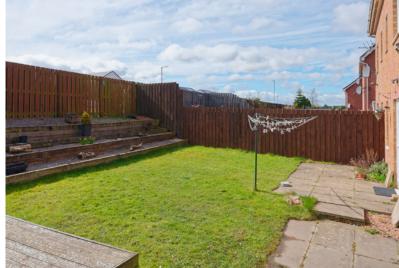

The property further benefits from a large rear garden, with a small patio, which is a real sun trap. The outlook and the quietness of this spot was a major factor when the previous owners chose this property ahead of others. The front garden is virtually maintenance-free and benefits from a paved driveway, providing off-road parking for two vehicles.

#### EXTERNALS