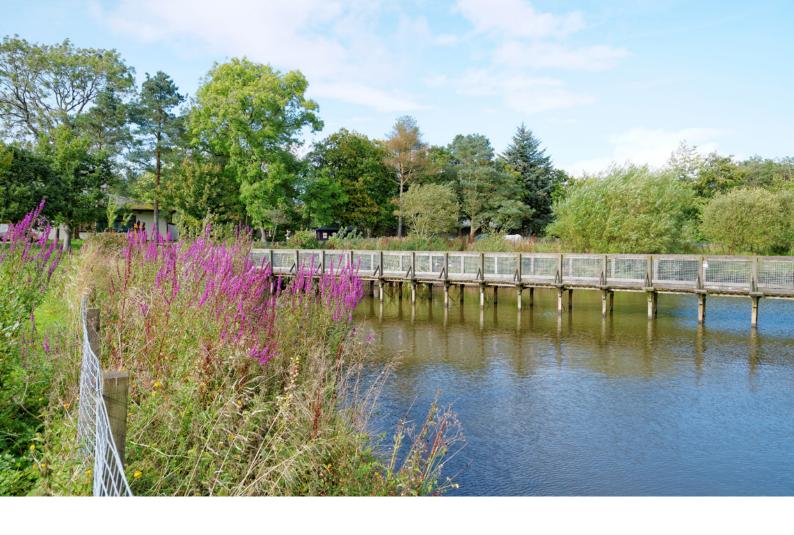

The property further benefits from a large rear garden, with a small patio, which is a real sun trap. The outlook and the quietness of this spot was a major factor when the previous owners chose this property ahead of others. The front garden is virtually maintenance-free and benefits from a paved driveway, providing off-road parking for two vehicles.