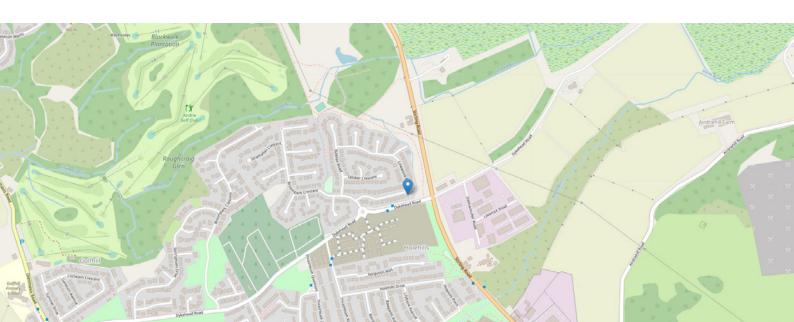

## THE LOCATION

Linkwood Road is situated in a great location, just a few minutes' drive from a great range of local amenities.

Readily available public transport gives easy access to both Cumbernauld, Coatbridge and Airdrie Town Centres, where there is a wide variety of high street shopping, supermarkets, banks, health and recreational facilities. The property is also well positioned for access to the A80, with the M73, M74, M80 and M8 motorway network systems allowing commuting to other centres of business and commerce throughout central Scotland.