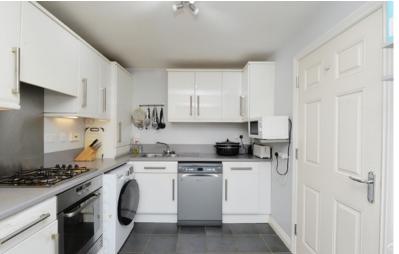

#### THE KITCHEN

The kitchen/breakfast room has been beautifully fitted to include a good range of contemporary floor and wall-mounted units, with a striking worktop, providing a fashionable and efficient workspace. It further benefits from an integrated oven, gas hob and extractor hood - making this the ideal kitchen for an aspiring chef! There is space for a washing machine, fridge and dishwasher. There is also space in this zone for a small table and chairs for more informal dining or for simply grabbing a coffee or reading the Sunday papers!