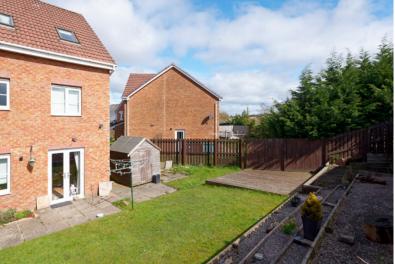

The property further benefits from a large rear garden, with a small patio, which is a real sun trap. The outlook and the quietness of this spot was a major factor when the previous owners chose this property ahead of others. The front garden is virtually maintenance-free and benefits from a paved driveway, providing off-road parking for two vehicles.

#### EXTERNALS