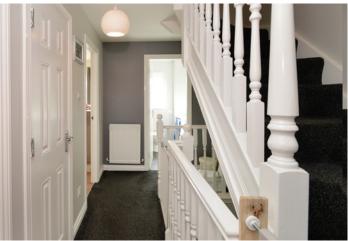

#### THE LOUNGE

In more detail, the property comprises; a welcoming tiled porch opening into a reception hallway, with a very handy cloakroom/WC and storage cupboard. The bright and spacious lounge is a perfect area for relaxing or entertaining and there is ample room for a table and chairs for more formal dining with friends and family.