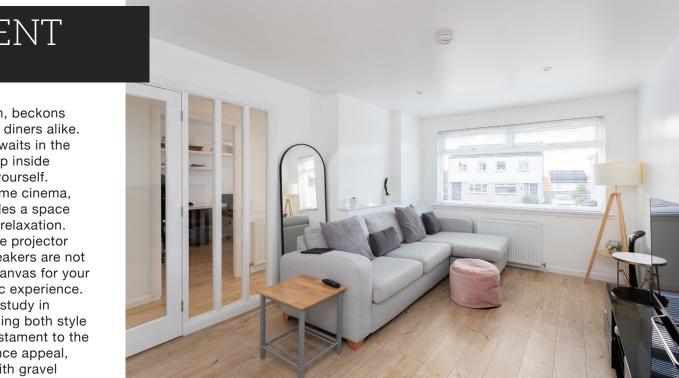

Entering, you are welcomed by quality flooring and an atmosphere of calm and order that pervades every corner. The lounge, bathed in natural light, features space for a dining table and chairs, offering a perfect blend of functionality and style.

modern culinary haven, beckons both chefs and casual diners alike. A delightful surprise awaits in the form of the pantry, step inside and experience it for yourself. Transformed into a home cinema, the family room provides a space for entertainment and relaxation. Note, however, that the projector and floor-standing speakers are not included, ensuring a canvas for your personalised cinematic experience. The shower room is a study in modern luxury, promising both style and functionality. A testament to the home's low-maintenance appeal, the front is adorned with gravel chips, while the rear garden is a charming slab haven.