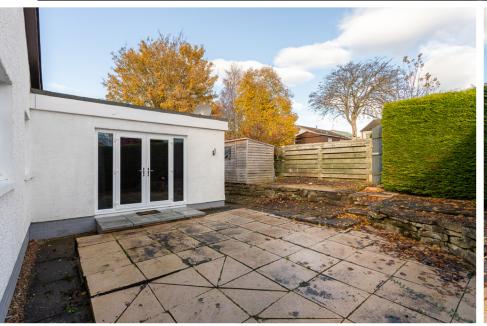

modern culinary haven, beckons both chefs and casual diners alike. A delightful surprise awaits in the form of the pantry, step inside and experience it for yourself. Transformed into a home cinema, the family room provides a space for entertainment and relaxation. Note, however, that the projector and floor-standing speakers are not included, ensuring a canvas for your personalised cinematic experience. The shower room is a study in modern luxury, promising both style and functionality. A testament to the home's low-maintenance appeal, the front is adorned with gravel chips, while the rear garden is a charming slab haven.