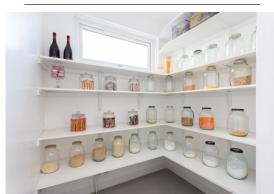

modern culinary haven, beckons both chefs and casual diners alike. A delightful surprise awaits in the form of the pantry, step inside and experience it for yourself. Transformed into a home cinema, the family room provides a space for entertainment and relaxation. Note, however, that the projector and floor-standing speakers are not included, ensuring a canvas for your personalised cinematic experience. The shower room is a study in modern luxury, promising both style and functionality. A testament to the home's low-maintenance appeal, the front is adorned with gravel chips, while the rear garden is a charming slab haven.