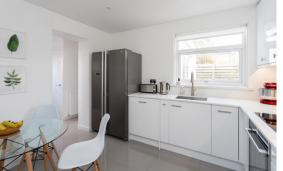

Bedrooms one and two have been combined to create a luxurious principal suite, a space where serenity meets sophistication. The flexibility to reinstate these as two separate rooms exists, providing versatility to suit individual preferences. Bedroom three, equally generous, adds to the home's spatial allure. The kitchen, a sleek and

modern culinary haven, beckons both chefs and casual diners alike. A delightful surprise awaits in the form of the pantry, step inside and experience it for yourself. Transformed into a home cinema, the family room provides a space for entertainment and relaxation. Note, however, that the projector and floor-standing speakers are not included, ensuring a canvas for your personalised cinematic experience. The shower room is a study in modern luxury, promising both style and functionality. A testament to the home's low-maintenance appeal, the front is adorned with gravel chips, while the rear garden is a charming slab haven.