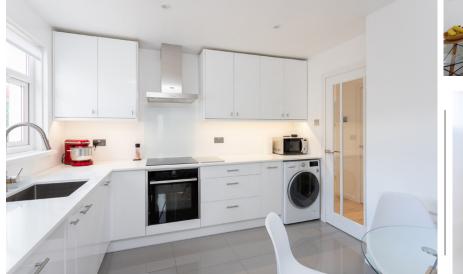

Bedrooms one and two have been combined to create a luxurious principal suite, a space where serenity meets sophistication. The flexibility to reinstate these as two separate rooms exists, providing versatility to suit individual preferences. Bedroom three, equally generous, adds to the home's spatial allure. The kitchen, a sleek and

modern culinary haven, beckons both chefs and casual diners alike. A delightful surprise awaits in the form of the pantry, step inside and experience it for yourself. Transformed into a home cinema, the family room provides a space for entertainment and relaxation. Note, however, that the projector and floor-standing speakers are not included, ensuring a canvas for your personalised cinematic experience. The shower room is a study in modern luxury, promising both style and functionality. A testament to the home's low-maintenance appeal, the front is adorned with gravel chips, while the rear garden is a charming slab haven.