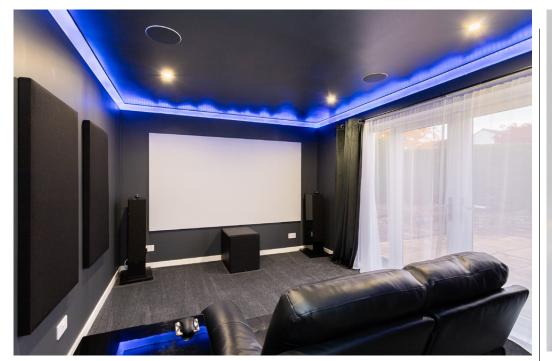

modern culinary haven, beckons both chefs and casual diners alike. A delightful surprise awaits in the form of the pantry, step inside and experience it for yourself. Transformed into a home cinema, the family room provides a space for entertainment and relaxation. Note, however, that the projector and floor-standing speakers are not included, ensuring a canvas for your personalised cinematic experience. The shower room is a study in modern luxury, promising both style and functionality. A testament to the home's low-maintenance appeal, the front is adorned with gravel chips, while the rear garden is a charming slab haven.