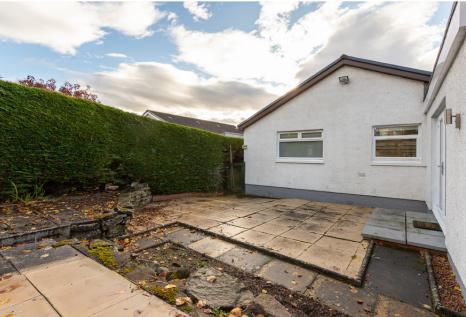

modern culinary haven, beckons both chefs and casual diners alike. A delightful surprise awaits in the form of the pantry, step inside and experience it for yourself. Transformed into a home cinema, the family room provides a space for entertainment and relaxation. Note, however, that the projector and floor-standing speakers are not included, ensuring a canvas for your personalised cinematic experience. The shower room is a study in modern luxury, promising both style and functionality. A testament to the home's low-maintenance appeal, the front is adorned with gravel chips, while the rear garden is a charming slab haven.