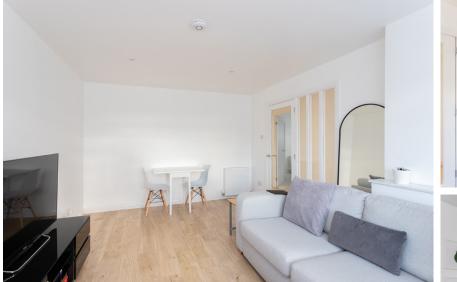

Entering, you are welcomed by quality flooring and an atmosphere of calm and order that pervades every corner. The lounge, bathed in natural light, features space for a dining table and chairs, offering a perfect blend of functionality and style.