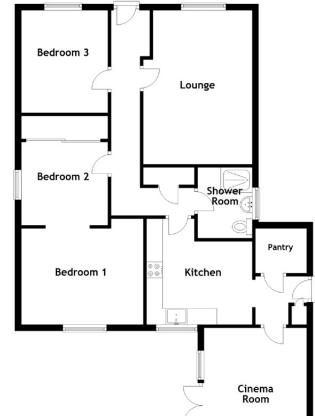

## SPECIFICATIONS

FLOOR PLAN, DIMENSIONS & MAP

Approximate Dimensions (Taken from the widest point)

 Lounge
 4.80m (15'9") x 3.40m (11'2")

 Kitchen
 3.30m (10'10") x 3.30m (10'10")

 Bedroom 1
 3.80m (12'6") x 3.00m (9'10")

 Bedroom 2
 2.70m (8'10") x 2.60m (8'6")

 Bedroom 3
 3.20m (10'6") x 2.70m (8'10")

 Cinema Room
 4.60m (15'1") x 3.20m (10'6")

 Shower Room
 2.20m (7'3") x 1.70m (5'7")

Solicitors & Estate Agents

Tel. 01738 500 655 www.mcewanfraserlegal.co.uk info@mcewanfraserlegal.co.uk