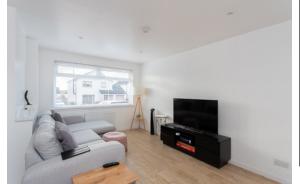

modern culinary haven, beckons both chefs and casual diners alike. A delightful surprise awaits in the form of the pantry, step inside and experience it for yourself. Transformed into a home cinema, the family room provides a space for entertainment and relaxation. Note, however, that the projector and floor-standing speakers are not included, ensuring a canvas for your personalised cinematic experience. The shower room is a study in modern luxury, promising both style and functionality. A testament to the home's low-maintenance appeal, the front is adorned with gravel chips, while the rear garden is a charming slab haven.