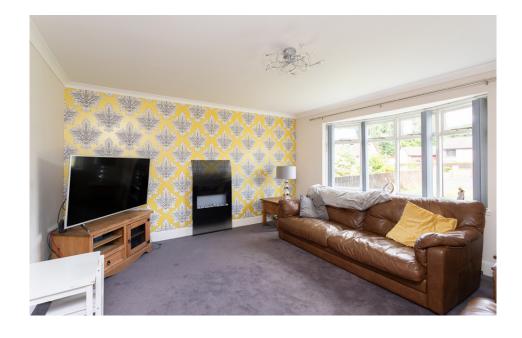

#### THE LOUNGE

Internally the accommodation is in excellent decorative order, briefly comprising on the ground floor an entrance hallway, and a spacious lounge with a large window letting in an abundance of light. The dining room has space for a table and six chairs for more formal dining with access to the large conservatory. This room could also be used as an additional bedroom if desired.