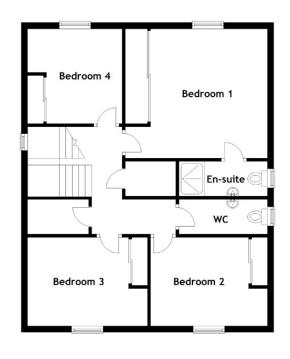

#### FLOOR PLAN, DIMENSIONS & MAP

Approximate Dimensions (Taken from the widest point)

Lounge 4.50m (14'9") x 4.30m (14'1") **Dining Room** 3.30m (10'10") x 3.00m (9'10") 4.20m (13'9") x 3.30m (10'10") Conservatory 4.30m (14'1") x 3.00m (9'10") Kitchen Utility 2.20m (7'3") x 1.90m (6'3") 3.00m (9'10") x 2.70m (8'10") **Bathroom** Bedroom 1 4.50m (14'9") x 4.00m (13'1") 2.80m (9'2") x 1.10m (3'7") En-suite Bedroom 2 3.80m (12'6") x 2.80m (9'2")

 Bedroom 3
 3.80m (12'6") x 2.80m (9'2")

 Bedroom 4
 3.30m (10'10") x 3.00m (9'10")

 WC
 2.80m (9'2") x 1.10m (3'7")

Gross internal floor area (m²): 143m² EPC Rating: D

Buyer's Premium Value: £3500.00

Extras: Floor coverings, light fittings, blinds and window dressings.