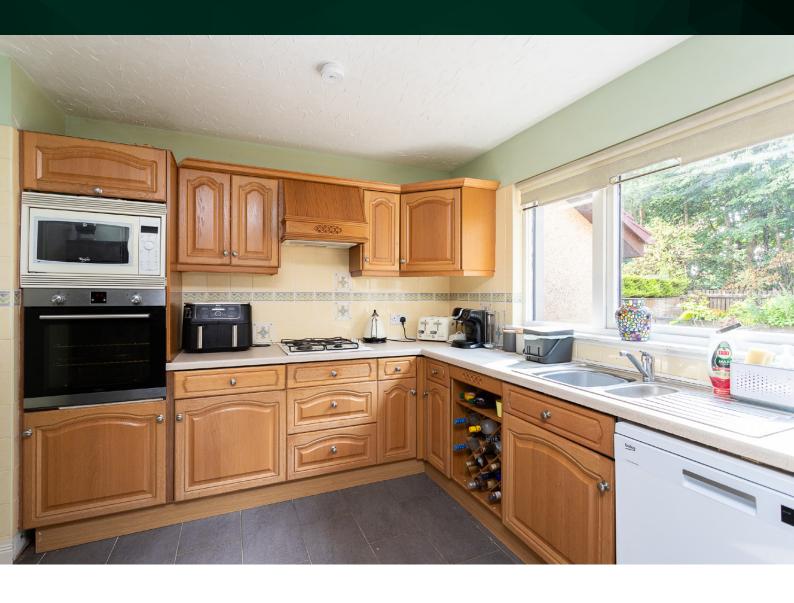

#### THE KITCHEN & UTILITY

The modern and bright kitchen has an integrated gas hob/electric oven with an extractor fan, ample wall and base units and access to the rear gardens. Also on the ground level, you will find a utility room and a well-designed four-piece family bathroom.