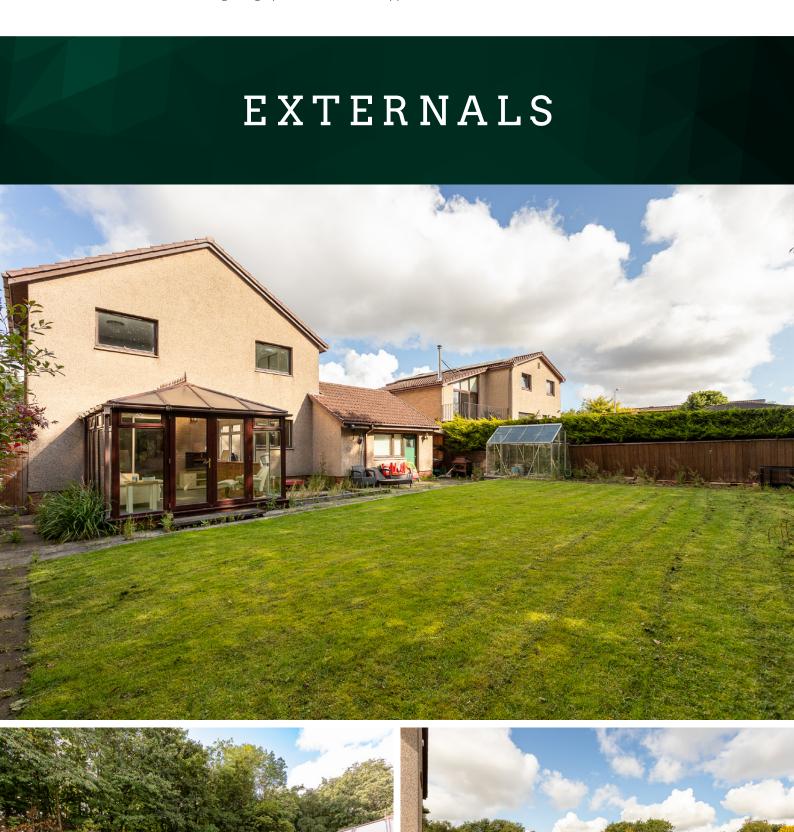

# THE WC

The property is set within good-sized garden grounds which are landscaped and wrap around the property, fully enclosed and screened to the rear for privacy and seclusion and which include a driveway to the side which leads to the large garage. This property also benefits from gas central heating, full double glazing, a driveway to allow for off-street parking for up to 6 cars, as well as more than adequate unrestricted on-street parking to accommodate visitors.