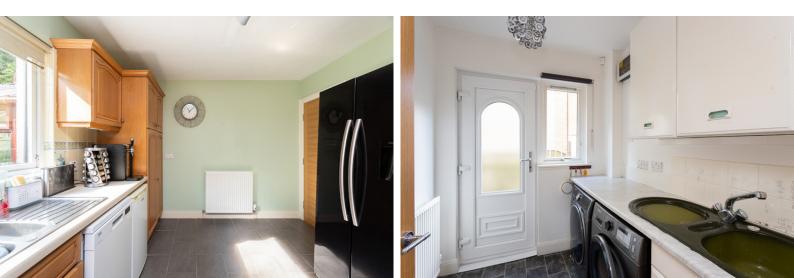

#### THE KITCHEN & UTILITY

The modern and bright kitchen has an integrated gas hob/electric oven with an extractor fan, ample wall and base units and access to the rear gardens. Also on the ground level, you will find a utility room and a well-designed four-piece family bathroom.