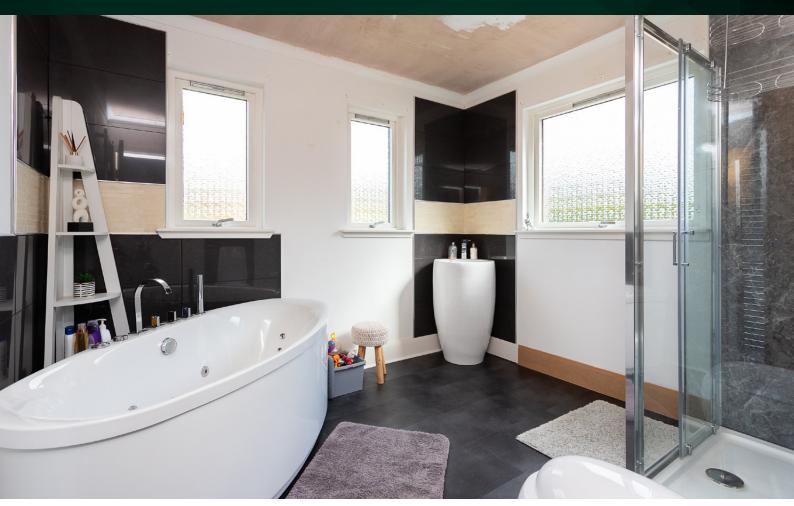

#### THE KITCHEN & UTILITY

The modern and bright kitchen has an integrated gas hob/electric oven with an extractor fan, ample wall and base units and access to the rear gardens. Also on the ground level, you will find a utility room and a well-designed four-piece family bathroom.