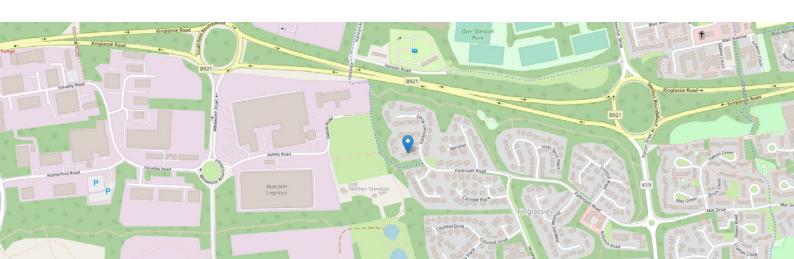

#### THE LOCATION

Glenrothes is situated in the heart of Fife in East Central Scotland. It is located approximately equidistant between the cities of Edinburgh (32 miles) and Dundee (27 miles). Glenrothes is the administrative capital of Fife containing both the Fife Council and Fife Constabulary headquarters.

It established itself as a major industrial centre in Scotland's Silicon Glen during the 1980's and 90's with several major electronic companies establishing in the town. Glenrothes is unique in Fife as the majority of the town's centre is contained indoors, the Kingdom Shopping Centre providing a great deal more than normal requirements. The town has a variety of recreational facilities including the newly built Michael Woods Regional Sports Centre, Balgeddie Fountain Spa and Hotel, and Civic Centre with theatre. The town has strong links with the main Scottish transport network with bus and Markinch train station having links to all major cities. Glenrothes has a variety of schools at both primary and secondary levels with the new Auchmuty High School being the popular choice.