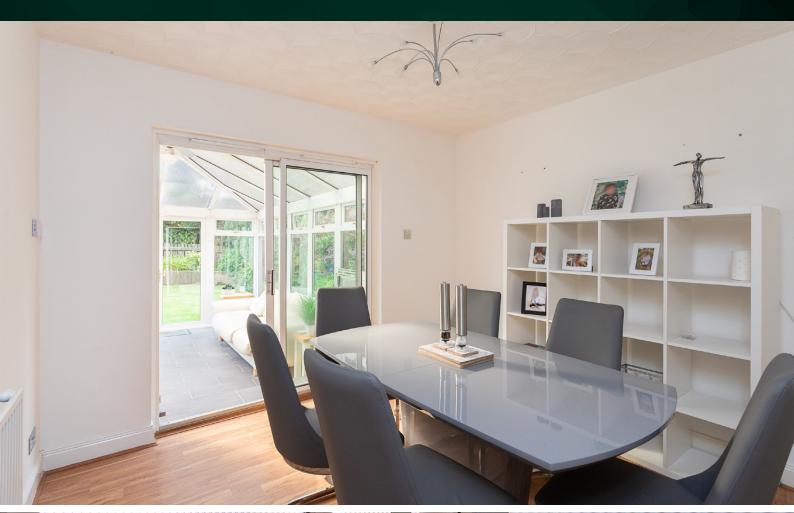

#### THE LOUNGE

Internally the accommodation is in excellent decorative order, briefly comprising on the ground floor an entrance hallway, and a spacious lounge with a large window letting in an abundance of light. The dining room has space for a table and six chairs for more formal dining with access to the large conservatory. This room could also be used as an additional bedroom if desired.

# THE DINING ROOM & CONSERVATORY