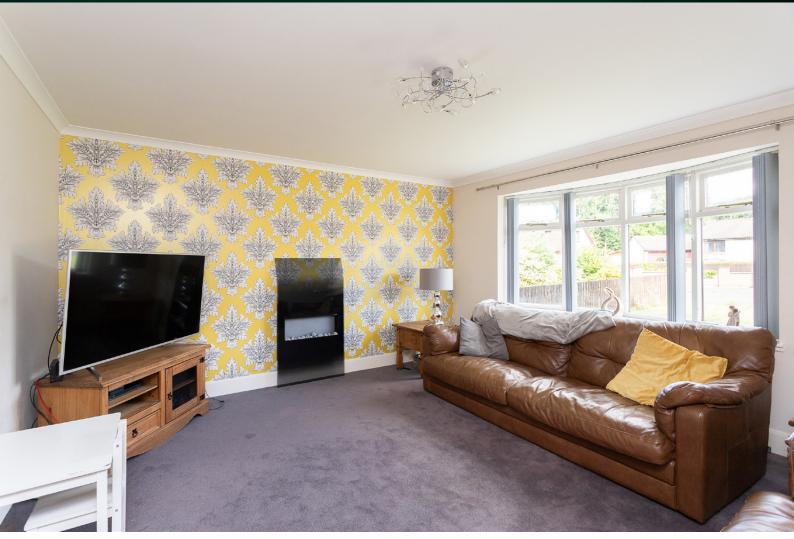

#### THE LOUNGE

Internally the accommodation is in excellent decorative order, briefly comprising on the ground floor an entrance hallway, and a spacious lounge with a large window letting in an abundance of light. The dining room has space for a table and six chairs for more formal dining with access to the large conservatory. This room could also be used as an additional bedroom if desired.