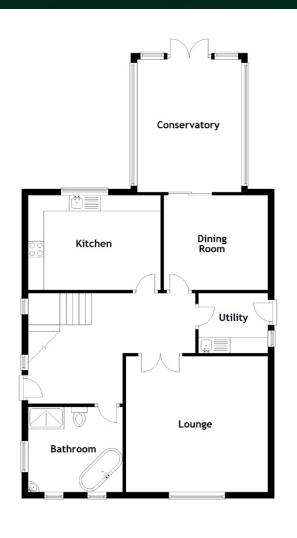

#### FLOOR PLAN, DIMENSIONS & MAP

Approximate Dimensions (Taken from the widest point)

Lounge 4.50m (14'9") x 4.30m (14'1") **Dining Room** 3.30m (10'10") x 3.00m (9'10") 4.20m (13'9") x 3.30m (10'10") Conservatory 4.30m (14'1") x 3.00m (9'10") Kitchen Utility 2.20m (7'3") x 1.90m (6'3") 3.00m (9'10") x 2.70m (8'10") **Bathroom** Bedroom 1 4.50m (14'9") x 4.00m (13'1") 2.80m (9'2") x 1.10m (3'7") En-suite Bedroom 2 3.80m (12'6") x 2.80m (9'2")

 Bedroom 3
 3.80m (12'6") x 2.80m (9'2")

 Bedroom 4
 3.30m (10'10") x 3.00m (9'10")

 WC
 2.80m (9'2") x 1.10m (3'7")

Gross internal floor area (m²): 143m² EPC Rating: D

Buyer's Premium Value: £3500.00

Extras: Floor coverings, light fittings, blinds and window dressings.