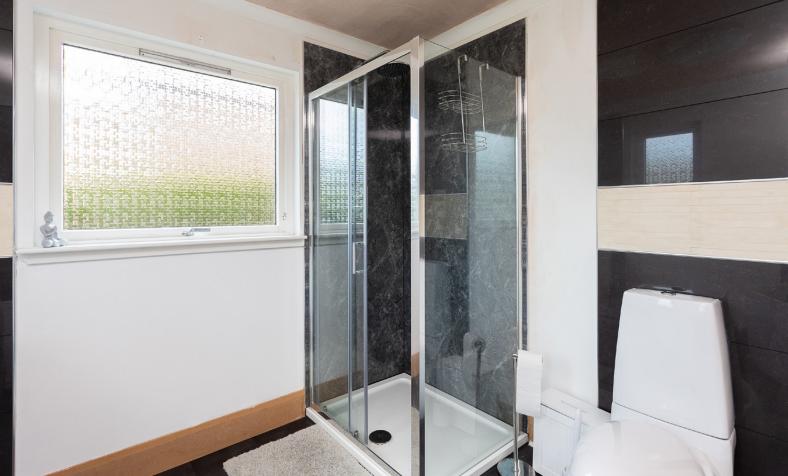

#### THE KITCHEN & UTILITY

The modern and bright kitchen has an integrated gas hob/electric oven with an extractor fan, ample wall and base units and access to the rear gardens. Also on the ground level, you will find a utility room and a well-designed four-piece family bathroom.