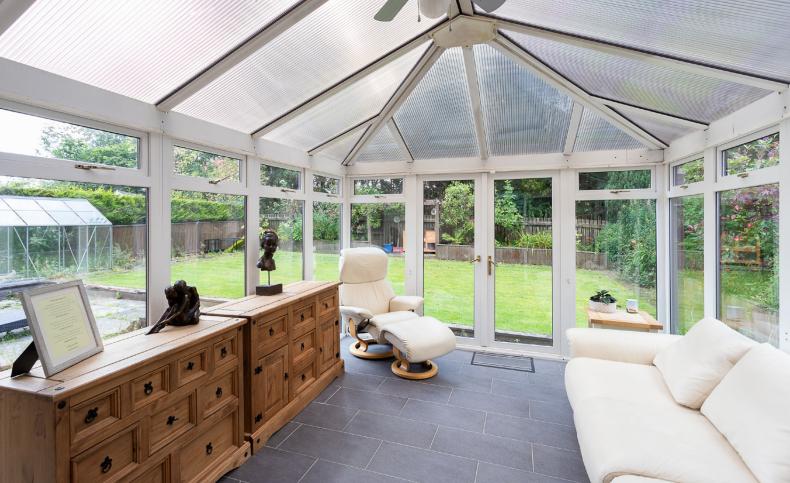

#### THE LOUNGE

Internally the accommodation is in excellent decorative order, briefly comprising on the ground floor an entrance hallway, and a spacious lounge with a large window letting in an abundance of light. The dining room has space for a table and six chairs for more formal dining with access to the large conservatory. This room could also be used as an additional bedroom if desired.

# THE DINING ROOM & CONSERVATORY