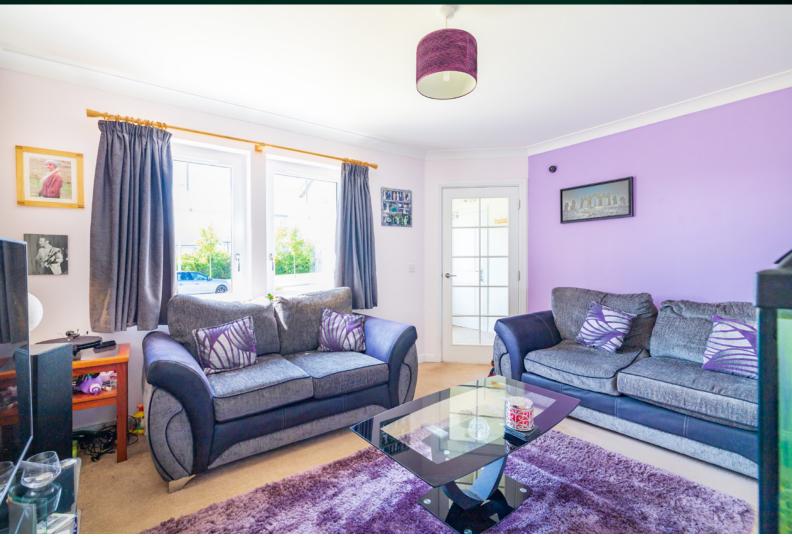

# THE LOUNGE

Inside, the ground-floor of the property comprises:

- Spacious lounge
- Fully equipped kitchen/dining area
- Guest WC