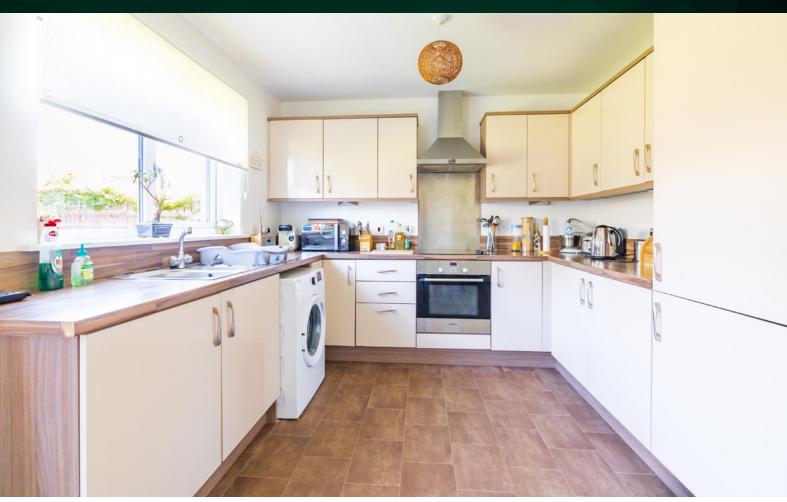

# THE LOUNGE

Inside, the ground-floor of the property comprises:

- Spacious lounge
- Fully equipped kitchen/dining area
- Guest WC

#### THE KITCHEN/DINER

The first-floor of the property consists of:

- Three double bedrooms, the master bedroom with an en-suite shower room
- Family bathroom