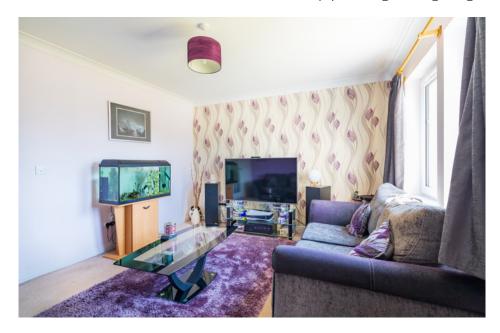

# THE LOUNGE

Inside, the ground-floor of the property comprises:

- Spacious lounge
- Fully equipped kitchen/dining area
- Guest WC