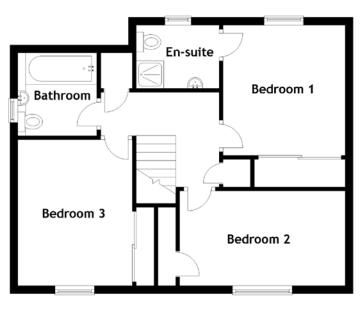

#### THE KITCHEN/DINER

The first-floor of the property consists of:

- Three double bedrooms, the master bedroom with an en-suite shower room
- Family bathroom

# BEDROOM 1

# BEDROOM 2

## BEDROOM 3

In addition, the property includes driveway parking for two cars, a single garage, and gardens both front and back.

This is a really special location with so many beautiful beaches nearby and the famous Chanonry Point within walking distance, you might even catch a glimpse of some dolphins.

# FLOOR PLAN, DIMENSIONS & MAP

Approximate Dimensions (Taken from the widest point)

  $\begin{array}{lll} \text{En-suite} & 2.10\text{m (6'11")} \times 1.60\text{m (5'3")} \\ \text{Bedroom 2} & 4.20\text{m (13'9")} \times 2.40\text{m (7'10")} \\ \text{Bedroom 3} & 3.70\text{m (12'2")} \times 2.90\text{m (9'6")} \\ \text{Bathroom} & 2.10\text{m (6'11")} \times 2.00\text{m (6'7")} \end{array}$ 

Gross internal floor area (m²): 97m² EPC Rating: C