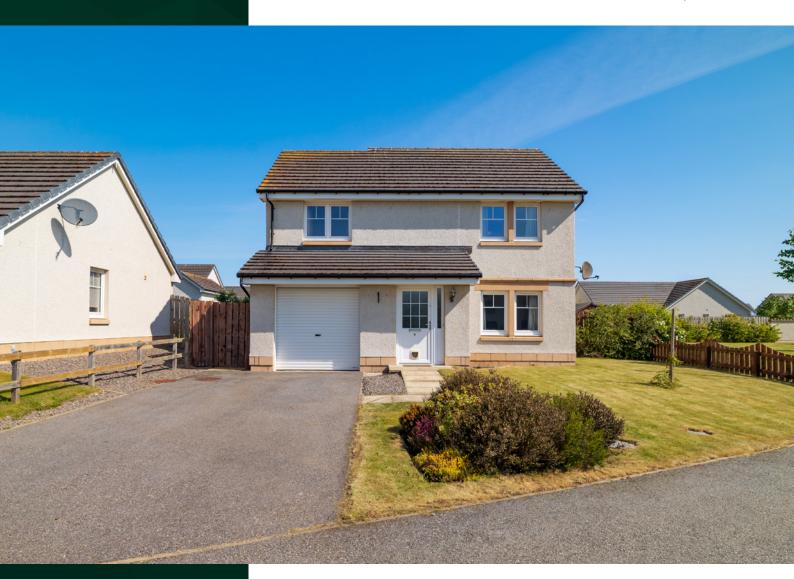

#### 9 Ross Crescent

FORTROSE, IV10 8RT

Lovely three-bedroom detached home in the heart of Fortrose, on the world-famous Black Isle, with en suite to master bedroom, driveway parking and garage

www.mcewanfraserlegal.co.uk

info@mcewanfraserlegal.co.uk

McEwan Fraser Legal is delighted to present this three-bedroom detached home in the heart of Fortrose, on the world-famous Black Isle. The property is a modern style built around 2014 and has been well maintained by the current owners and is ready to just unpack and start enjoying your new surroundings.