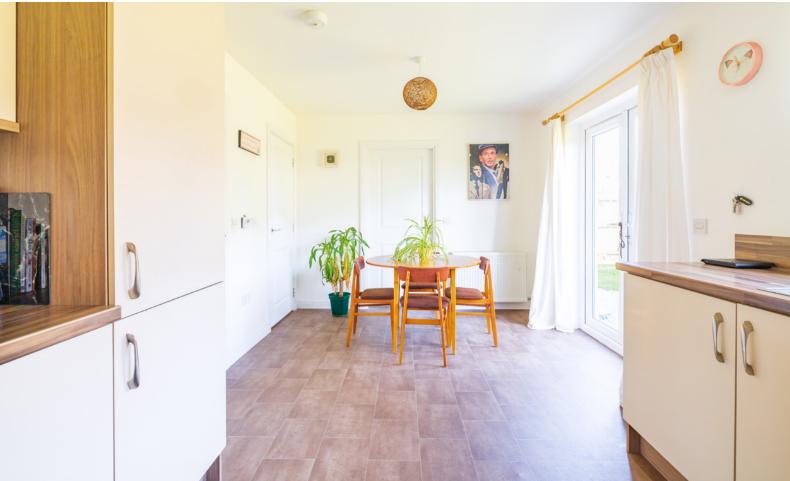

# THE LOUNGE

Inside, the ground-floor of the property comprises:

- Spacious lounge
- Fully equipped kitchen/dining area
- Guest WC