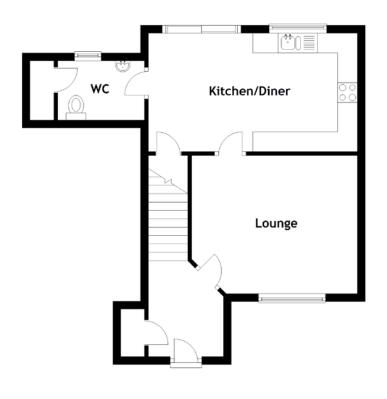

# THE LOUNGE

Inside, the ground-floor of the property comprises:

- Spacious lounge
- Fully equipped kitchen/dining area
- Guest WC

#### THE KITCHEN/DINER

The first-floor of the property consists of:

- Three double bedrooms, the master bedroom with an en-suite shower room
- Family bathroom

# FLOOR PLAN, DIMENSIONS & MAP

Approximate Dimensions (Taken from the widest point)

  $\begin{array}{lll} \text{En-suite} & 2.10\text{m (6'11")} \times 1.60\text{m (5'3")} \\ \text{Bedroom 2} & 4.20\text{m (13'9")} \times 2.40\text{m (7'10")} \\ \text{Bedroom 3} & 3.70\text{m (12'2")} \times 2.90\text{m (9'6")} \\ \text{Bathroom} & 2.10\text{m (6'11")} \times 2.00\text{m (6'7")} \end{array}$ 

Gross internal floor area (m²): 97m² EPC Rating: C