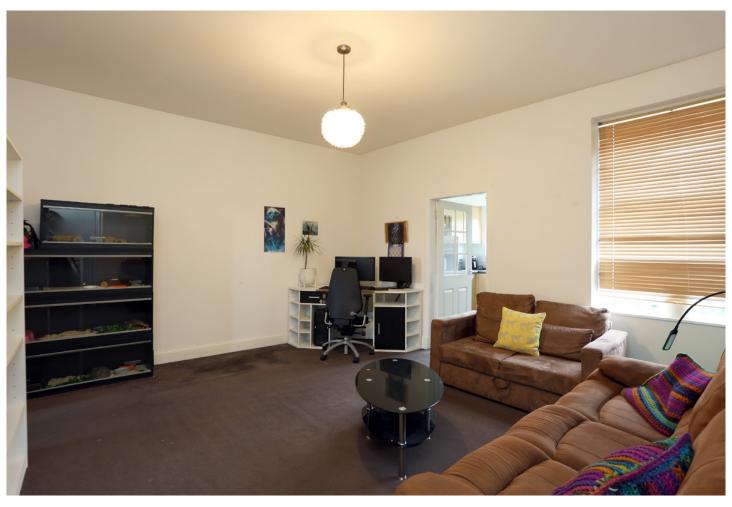

On entering the property the hallway provides access to all apartments. The large bedroom, located to the front of the property double in size. The bright and spacious lounge is pleasantly located to the rear of the property, with a large window letting in an abundance of light. The kitchen features a range of modern floor and wall mounted units with windows overlooking the rear gardens.