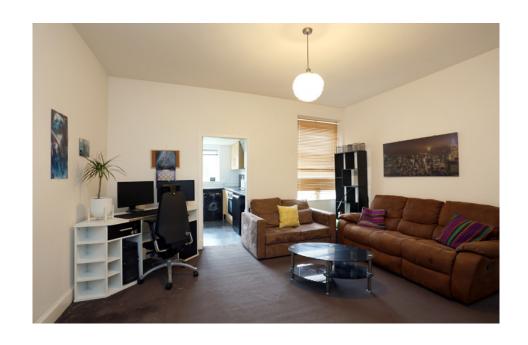

On entering the property the hallway provides access to all apartments. The large bedroom, located to the front of the property double in size. The bright and spacious lounge is pleasantly located to the rear of the property, with a large window letting in an abundance of light. The kitchen features a range of modern floor and wall mounted units with windows overlooking the rear gardens.