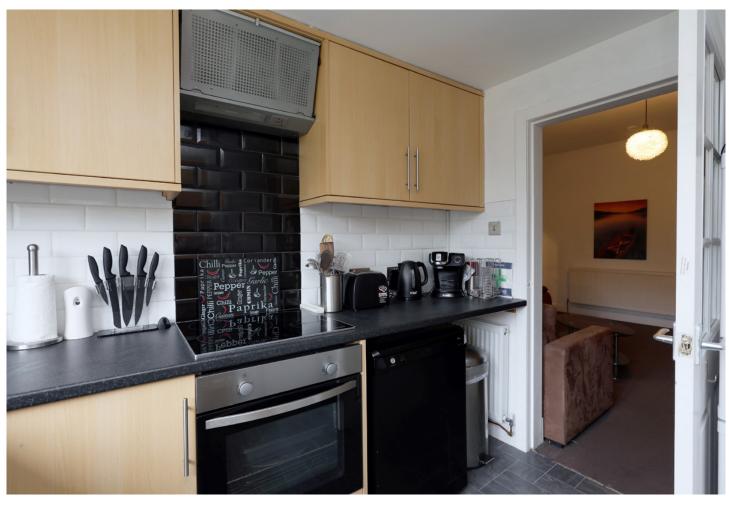

On entering the property the hallway provides access to all apartments. The large bedroom, located to the front of the property double in size. The bright and spacious lounge is pleasantly located to the rear of the property, with a large window letting in an abundance of light. The kitchen features a range of modern floor and wall mounted units with windows overlooking the rear gardens.