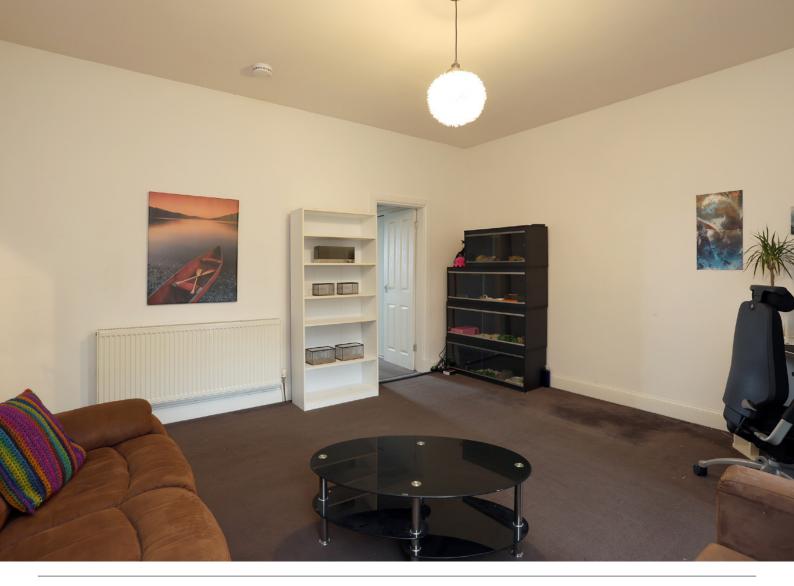

On entering the property the hallway provides access to all apartments. The large bedroom, located to the front of the property double in size. The bright and spacious lounge is pleasantly located to the rear of the property, with a large window letting in an abundance of light. The kitchen features a range of modern floor and wall mounted units with windows overlooking the rear gardens.