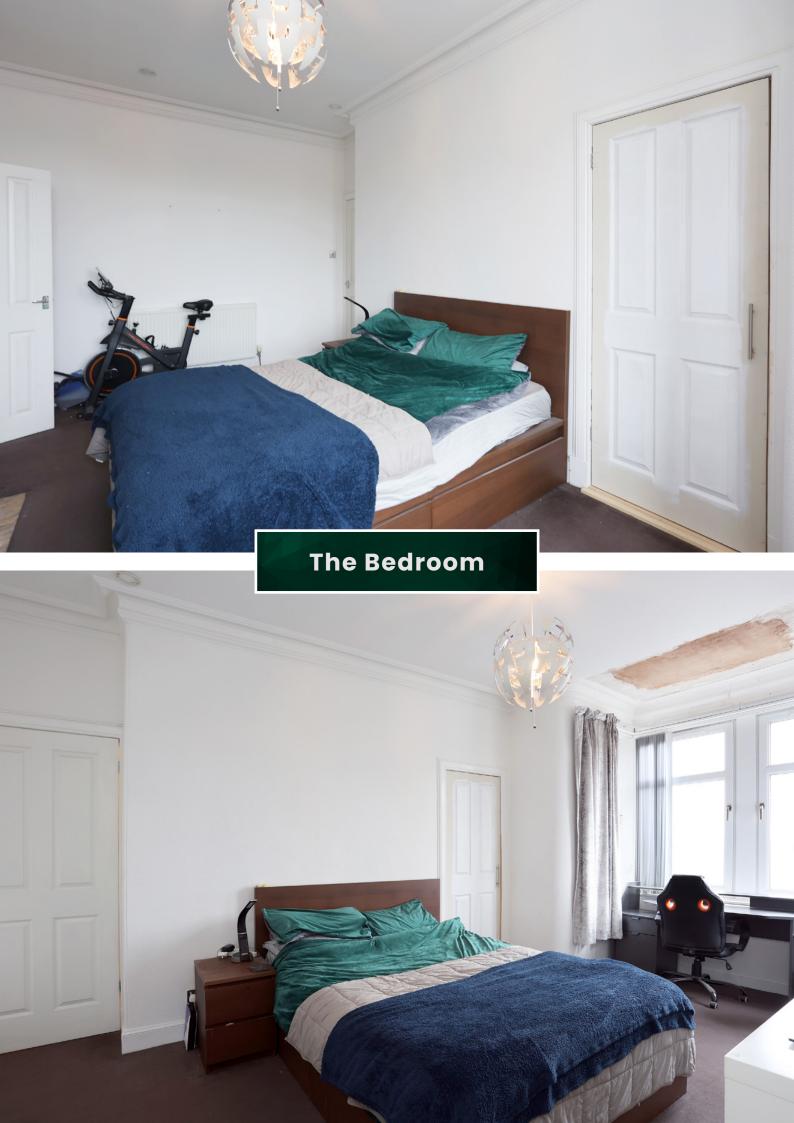

On entering the property the hallway provides access to all apartments. The large bedroom, located to the front of the property double in size. The bright and spacious lounge is pleasantly located to the rear of the property, with a large window letting in an abundance of light. The kitchen features a range of modern floor and wall mounted units with windows overlooking the rear gardens.