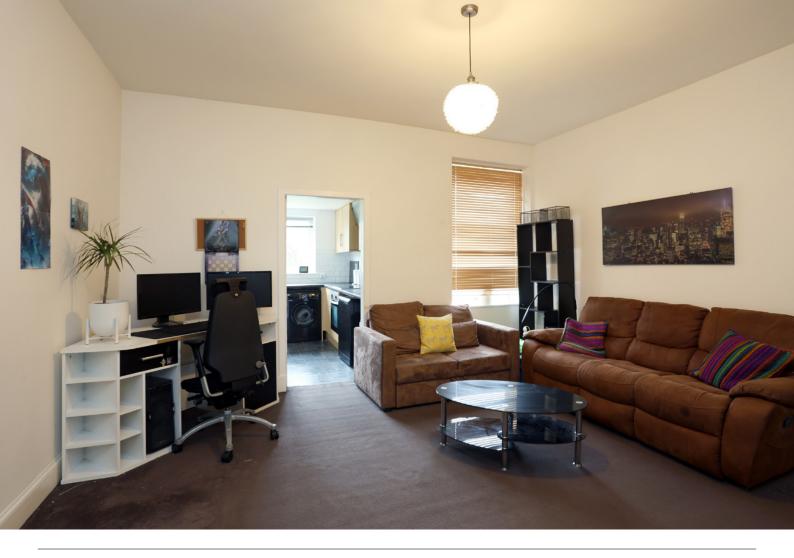

On entering the property the hallway provides access to all apartments. The large bedroom, located to the front of the property double in size. The bright and spacious lounge is pleasantly located to the rear of the property, with a large window letting in an abundance of light. The kitchen features a range of modern floor and wall mounted units with windows overlooking the rear gardens.