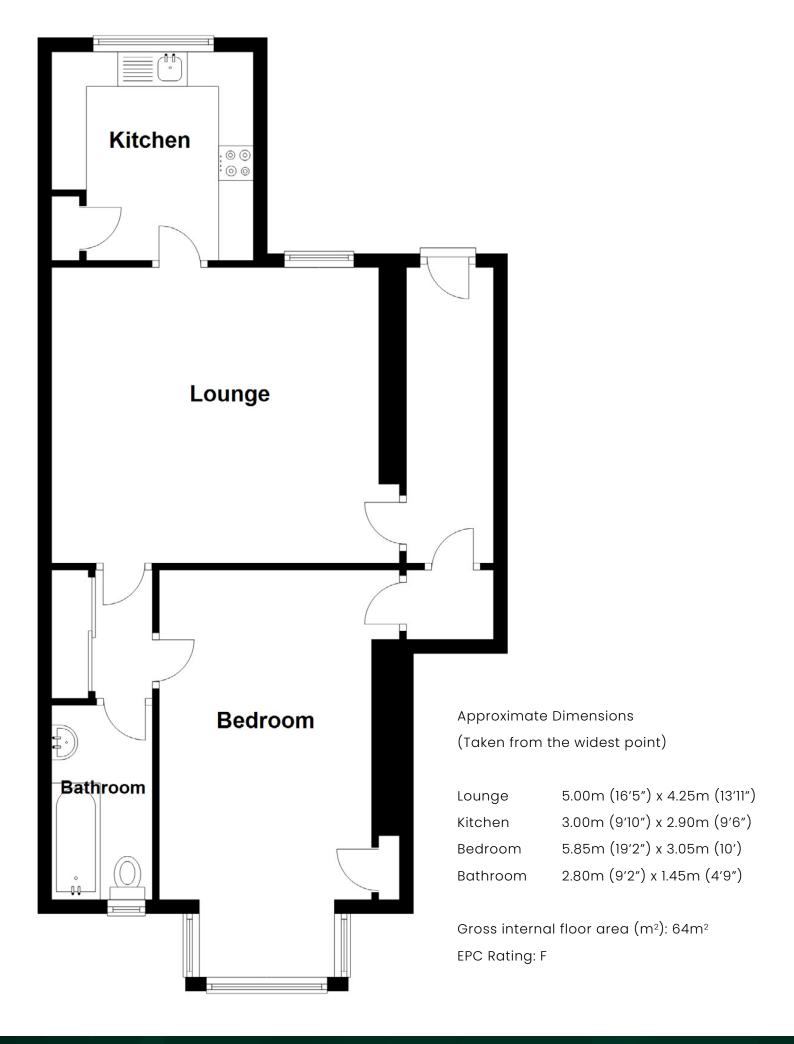

On entering the property the hallway provides access to all apartments. The large bedroom, located to the front of the property double in size. The bright and spacious lounge is pleasantly located to the rear of the property, with a large window letting in an abundance of light. The kitchen features a range of modern floor and wall mounted units with windows overlooking the rear gardens.

The family bathroom is fully fitted with a white three-piece suite with shower over the bath. Generous storage can be found throughout the property, this completes the accommodation on offer.

Ample on-street parking is provided to the front of the property.