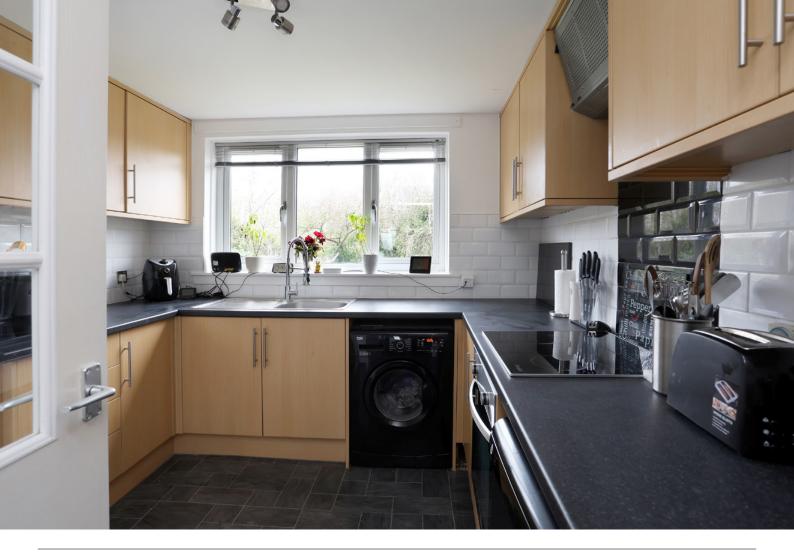

On entering the property the hallway provides access to all apartments. The large bedroom, located to the front of the property double in size. The bright and spacious lounge is pleasantly located to the rear of the property, with a large window letting in an abundance of light. The kitchen features a range of modern floor and wall mounted units with windows overlooking the rear gardens.