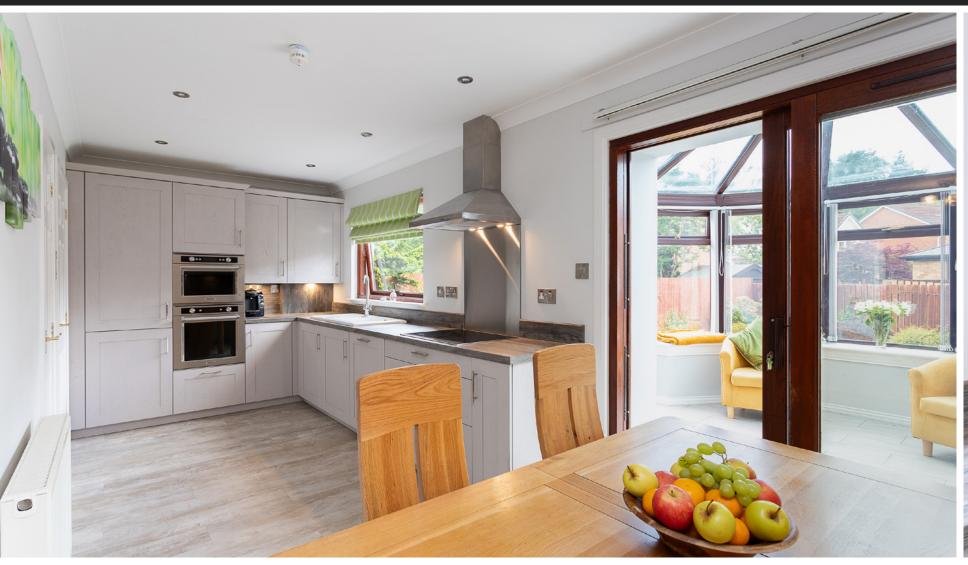

The house has been thoughtfully extended to include a quality conservatory with a self-cleaning glass roof, creating a bright and inviting space to relax and enjoy the garden views year-round. The open-plan living, dining, and kitchen area is the heart of the home, offering a fresh and contemporary feel. Recently upgraded, the kitchen and bathrooms boast modern fixtures and fittings, ensuring a luxurious and comfortable lifestyle.

The kitchen diner is a true delight, featuring a buffet area designed for convenient dining. Patio doors open to the conservatory (with underfloor electric heating), seamlessly connecting indoor and outdoor living spaces. The kitchen is well-equipped with a wide range of units and integrated appliances, making meal preparation a joy. A guest cloakroom on the ground floor adds to the convenience.