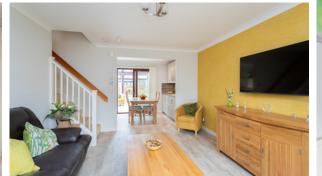

The spacious and bright lounge provides a welcoming atmosphere, with a staircase leading to the upper floor. Here, you will find three well-proportioned bedrooms, including a principal bedroom with an en-suite shower room. The family bathroom is elegantly appointed, complete with a shower over the bath.