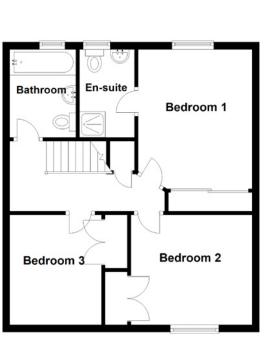

#### FLOOR PLAN, DIMENSIONS & MAP

Approximate Dimensions (Taken from the widest point)

6.60m (21'8") x 2.40m (7'10") Kitchen/Diner Lounge 5.00m (16'5") x 3.70m (12'2") 3.30m (10'10") x 2.91m (9'7") Conservatory Bedroom 1 3.80m (12'6") x 3.10m (10'2") 3.30m (10'10") x 3.00m (9'10") Bedroom 2 Bedroom 3 3.00m (9'10") x 2.50m (8'2") 2.40m (7'10") x 1.80m (5'11") Bathroom 2.40m (7'10") x 1.50m (4'11") En-suite WC 1.60m (5'3") x 0.90m (2'11") 5.40m (17'9") x 2.80m (9'2") Garage

The spacious and bright lounge provides a welcoming atmosphere, with a staircase leading to the upper floor. Here, you will find three well-proportioned bedrooms, including a principal bedroom with an en-suite shower room. The family bathroom is elegantly appointed, complete with a shower over the bath.