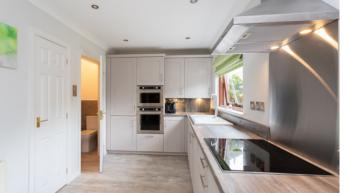

The house has been thoughtfully extended to include a quality conservatory with a self-cleaning glass roof, creating a bright and inviting space to relax and enjoy the garden views year-round. The open-plan living, dining, and kitchen area is the heart of the home, offering a fresh and contemporary feel. Recently upgraded, the kitchen and bathrooms boast modern fixtures and fittings, ensuring a luxurious and comfortable lifestyle.

The kitchen diner is a true delight, featuring a buffet area designed for convenient dining. Patio doors open to the conservatory (with underfloor electric heating), seamlessly connecting indoor and outdoor living spaces. The kitchen is well-equipped with a wide range of units and integrated appliances, making meal preparation a joy. A guest cloakroom on the ground floor adds to the convenience.