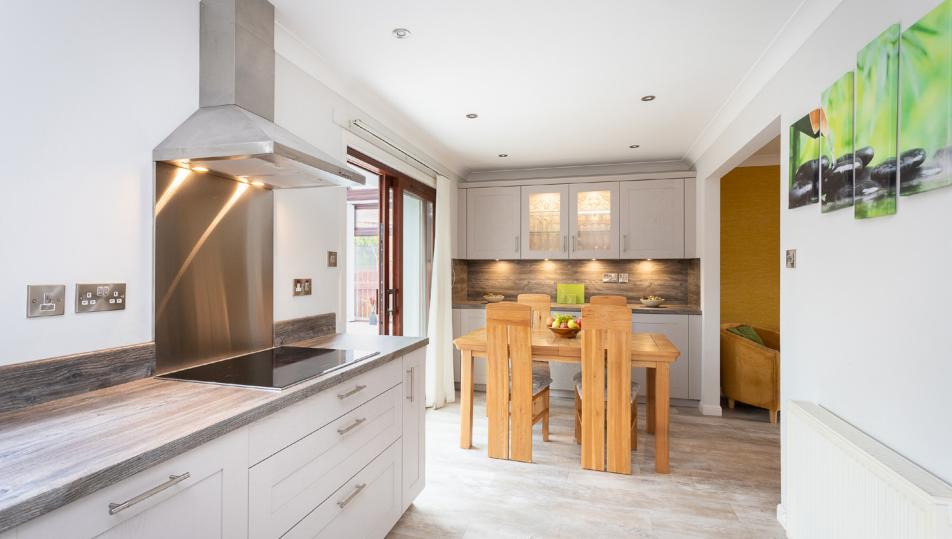

The house has been thoughtfully extended to include a quality conservatory with a self-cleaning glass roof, creating a bright and inviting space to relax and enjoy the garden views year-round. The open-plan living, dining, and kitchen area is the heart of the home, offering a fresh and contemporary feel. Recently upgraded, the kitchen and bathrooms boast modern fixtures and fittings, ensuring a luxurious and comfortable lifestyle.

The kitchen diner is a true delight, featuring a buffet area designed for convenient dining. Patio doors open to the conservatory (with underfloor electric heating), seamlessly connecting indoor and outdoor living spaces. The kitchen is well-equipped with a wide range of units and integrated appliances, making meal preparation a joy. A guest cloakroom on the ground floor adds to the convenience.