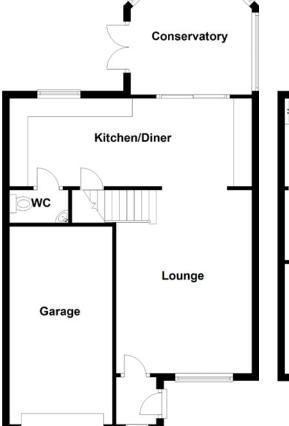

#### FLOOR PLAN, DIMENSIONS & MAP

Approximate Dimensions (Taken from the widest point)

6.60m (21'8") x 2.40m (7'10") Kitchen/Diner Lounge 5.00m (16'5") x 3.70m (12'2") 3.30m (10'10") x 2.91m (9'7") Conservatory Bedroom 1 3.80m (12'6") x 3.10m (10'2") 3.30m (10'10") x 3.00m (9'10") Bedroom 2 Bedroom 3 3.00m (9'10") x 2.50m (8'2") 2.40m (7'10") x 1.80m (5'11") Bathroom 2.40m (7'10") x 1.50m (4'11") En-suite WC 1.60m (5'3") x 0.90m (2'11") 5.40m (17'9") x 2.80m (9'2") Garage

The kitchen diner is a true delight, featuring a buffet area designed for convenient dining. Patio doors open to the conservatory (with underfloor electric heating), seamlessly connecting indoor and outdoor living spaces. The kitchen is well-equipped with a wide range of units and integrated appliances, making meal preparation a joy. A guest cloakroom on the ground floor adds to the convenience.

The spacious and bright lounge provides a welcoming atmosphere, with a staircase leading to the upper floor. Here, you will find three well-proportioned bedrooms, including a principal bedroom with an en-suite shower room. The family bathroom is elegantly appointed, complete with a shower over the bath.

Externally, the property includes an integral garage and a drive to the front, providing ample parking. The rear garden is a little oasis, beautifully landscaped to offer a private retreat for relaxation and entertainment.