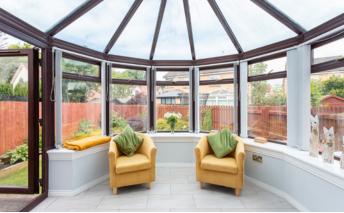

The house has been thoughtfully extended to include a quality conservatory with a self-cleaning glass roof, creating a bright and inviting space to relax and enjoy the garden views year-round. The open-plan living, dining, and kitchen area is the heart of the home, offering a fresh and contemporary feel. Recently upgraded, the kitchen and bathrooms boast modern fixtures and fittings, ensuring a luxurious and comfortable lifestyle.

The kitchen diner is a true delight, featuring a buffet area designed for convenient dining. Patio doors open to the conservatory (with underfloor electric heating), seamlessly connecting indoor and outdoor living spaces. The kitchen is well-equipped with a wide range of units and integrated appliances, making meal preparation a joy. A guest cloakroom on the ground floor adds to the convenience.