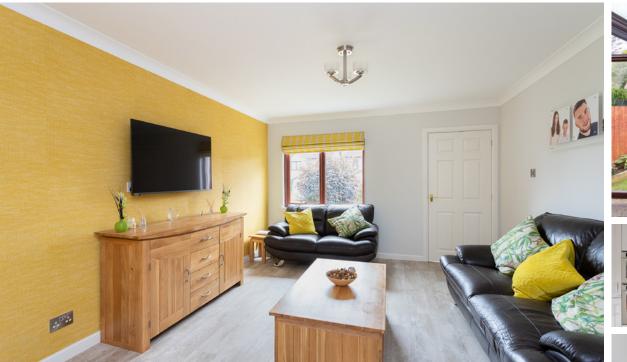

The spacious and bright lounge provides a welcoming atmosphere, with a staircase leading to the upper floor. Here, you will find three well-proportioned bedrooms, including a principal bedroom with an en-suite shower room. The family bathroom is elegantly appointed, complete with a shower over the bath.