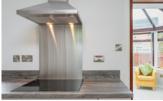

The house has been thoughtfully extended to include a quality conservatory with a self-cleaning glass roof, creating a bright and inviting space to relax and enjoy the garden views year-round. The open-plan living, dining, and kitchen area is the heart of the home, offering a fresh and contemporary feel. Recently upgraded, the kitchen and bathrooms boast modern fixtures and fittings, ensuring a luxurious and comfortable lifestyle.

The kitchen diner is a true delight, featuring a buffet area designed for convenient dining. Patio doors open to the conservatory (with underfloor electric heating), seamlessly connecting indoor and outdoor living spaces. The kitchen is well-equipped with a wide range of units and integrated appliances, making meal preparation a joy. A guest cloakroom on the ground floor adds to the convenience.