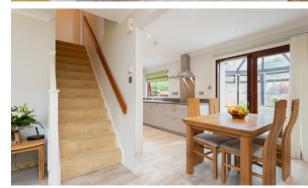

The house has been thoughtfully extended to include a quality conservatory with a self-cleaning glass roof, creating a bright and inviting space to relax and enjoy the garden views year-round. The open-plan living, dining, and kitchen area is the heart of the home, offering a fresh and contemporary feel. Recently upgraded, the kitchen and bathrooms boast modern fixtures and fittings, ensuring a luxurious and comfortable lifestyle.

The kitchen diner is a true delight, featuring a buffet area designed for convenient dining. Patio doors open to the conservatory (with underfloor electric heating), seamlessly connecting indoor and outdoor living spaces. The kitchen is well-equipped with a wide range of units and integrated appliances, making meal preparation a joy. A guest cloakroom on the ground floor adds to the convenience.