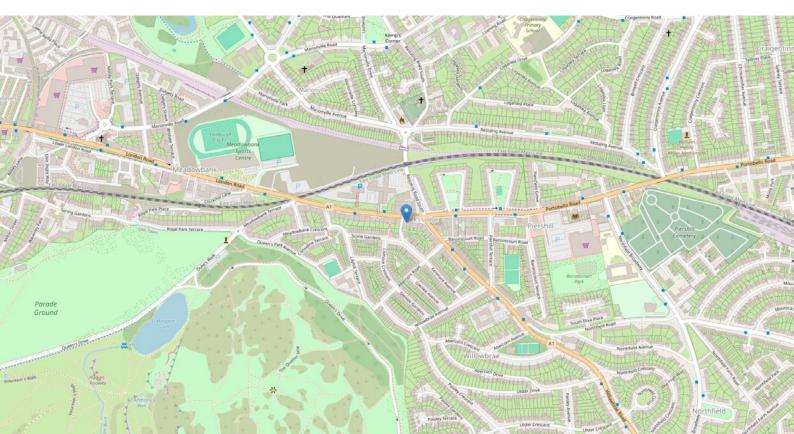

#### FLOOR PLAN, DIMENSIONS & MAP

Approximate Dimensions (Taken from the widest point)

Gross internal floor area (m<sup>2</sup>):  $77m^2$  | EPC Rating: D

# THE LOCATION

Meadowbank has always been a popular and sought-after location with an excellent range of local amenities, including local shopping, transport, recreational facilities and good schools.

Local shopping facilities can be found within walking distance and the nearby Meadowbank Retail Park includes a large Sainsbury's supermarket which should provide for all your monthly requirements. There is also a Morrisons at Piershill and many local coffee shops and bars within the area. The green open space of Holyrood Park is close by and the recently refurbished Meadowbank Sports Centre is close at hand and boasts a gym, cafe, outdoor football pitch, athletics track and a choice of fitness studios. There is an excellent bus service directly outside the property which will take you west to the city centre or east via Portobello into the heart of East Lothian.