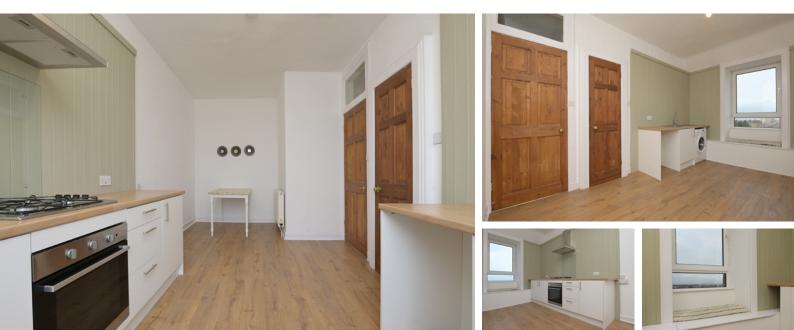

#### THE LIVING ROOM

The accommodation is focused on a spacious living room with excellent levels of natural light, an ornate cornice, high skirting boards, a feature fireplace, and plenty of space for a variety of different furniture configurations. A new owner will have plenty of flexibility to create their ideal entertaining space. The bedroom is adjacent to the living room and boasts plenty of space for a full suite of freestanding bedroom furniture.

## THE KITCHEN

One of this property's standout features is the generous dining kitchen, a rare luxury in a tenement flat. The kitchen has a range of contemporary units with an integrated gas hob and an electric oven. Space is provided for further freestanding appliances and there is ample space for a dining table.