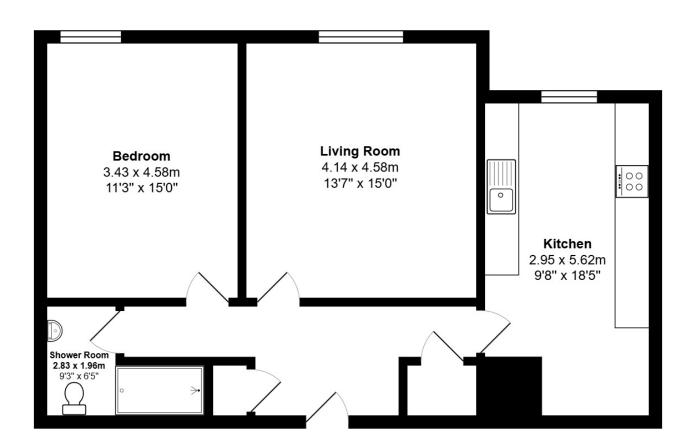

#### FLOOR PLAN, DIMENSIONS & MAP

Approximate Dimensions (Taken from the widest point)

Gross internal floor area (m<sup>2</sup>):  $77m^2$  | EPC Rating: D

#### THE LIVING ROOM

The accommodation is focused on a spacious living room with excellent levels of natural light, an ornate cornice, high skirting boards, a feature fireplace, and plenty of space for a variety of different furniture configurations. A new owner will have plenty of flexibility to create their ideal entertaining space. The bedroom is adjacent to the living room and boasts plenty of space for a full suite of freestanding bedroom furniture.

# THE BEDROOM

## THE KITCHEN

One of this property's standout features is the generous dining kitchen, a rare luxury in a tenement flat. The kitchen has a range of contemporary units with an integrated gas hob and an electric oven. Space is provided for further freestanding appliances and there is ample space for a dining table.

### THE SHOWER ROOM

Accommodation is completed by a shower room that has partial tiling and a contemporary suite.