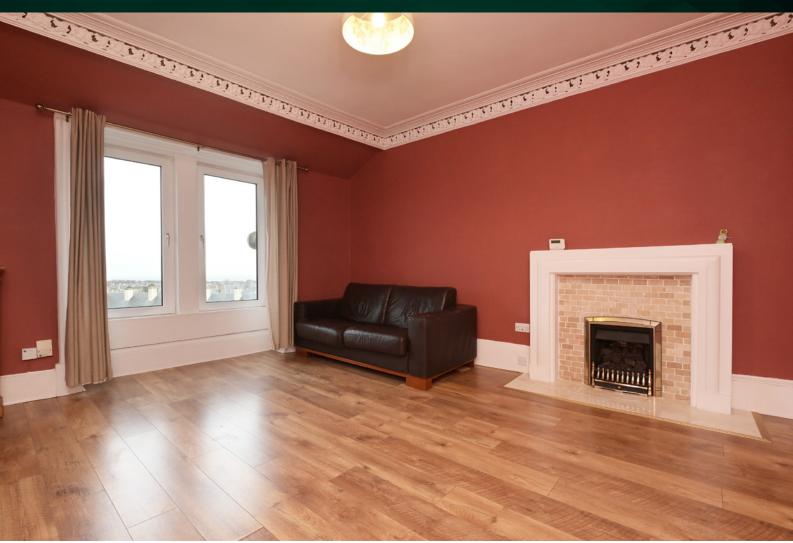

#### THE LIVING ROOM

The accommodation is focused on a spacious living room with excellent levels of natural light, an ornate cornice, high skirting boards, a feature fireplace, and plenty of space for a variety of different furniture configurations. A new owner will have plenty of flexibility to create their ideal entertaining space. The bedroom is adjacent to the living room and boasts plenty of space for a full suite of freestanding bedroom furniture.