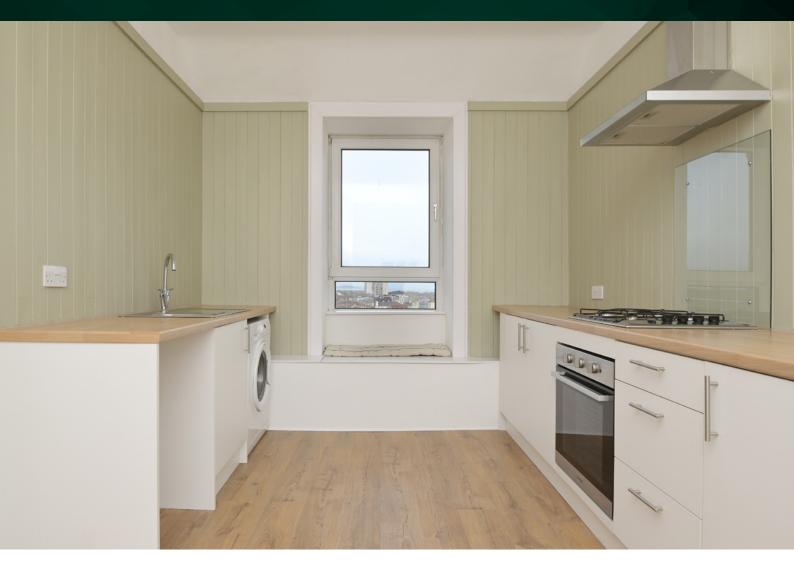

## THE KITCHEN

One of this property's standout features is the generous dining kitchen, a rare luxury in a tenement flat. The kitchen has a range of contemporary units with an integrated gas hob and an electric oven. Space is provided for further freestanding appliances and there is ample space for a dining table.