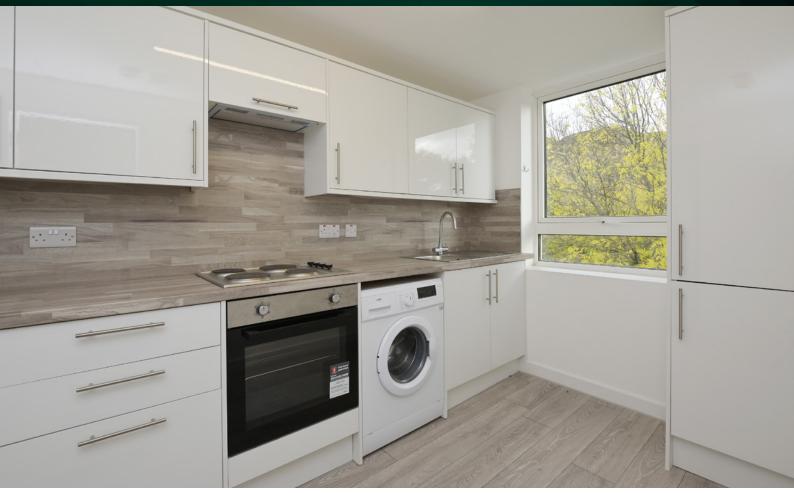

#### THE LIVING ROOM

Inside, the property comprises a spacious living area complete with a storage cupboard and a large window, flooding the room with natural light. The newly fitted fully equipped kitchen is modern with neutral decor.