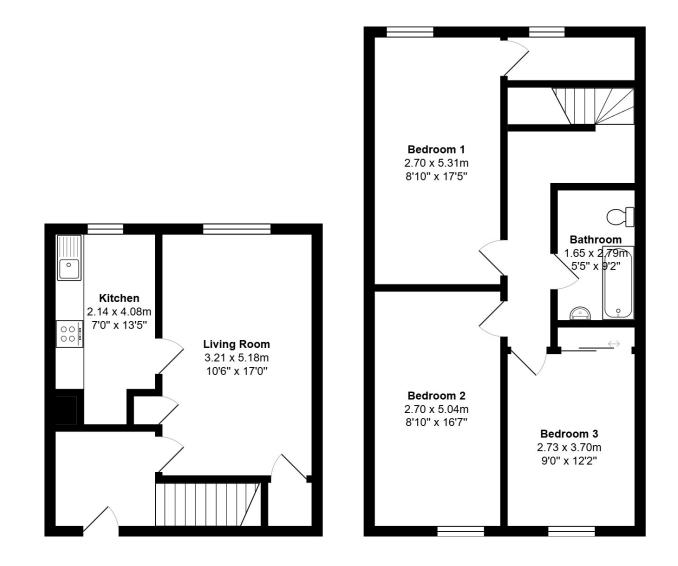

#### FLOOR PLAN, DIMENSIONS & MAP

Approximate Dimensions (Taken from the widest point)