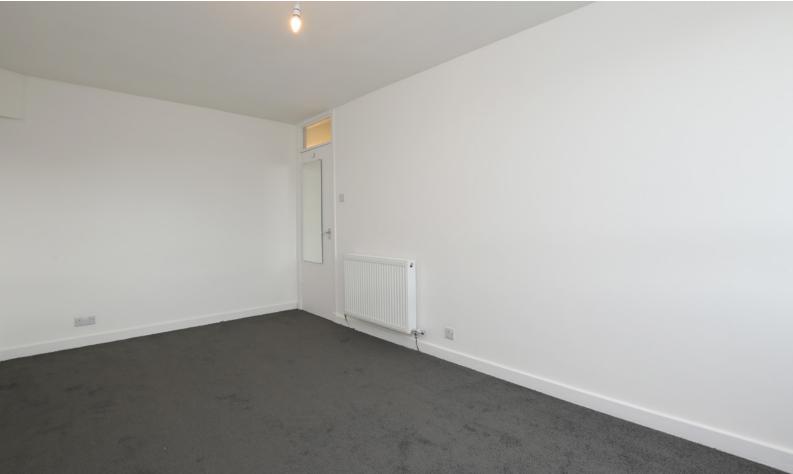

#### THE LIVING ROOM

Inside, the property comprises a spacious living area complete with a storage cupboard and a large window, flooding the room with natural light. The newly fitted fully equipped kitchen is modern with neutral decor.