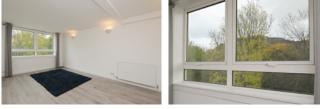

#### THE LIVING ROOM

Inside, the property comprises a spacious living area complete with a storage cupboard and a large window, flooding the room with natural light. The newly fitted fully equipped kitchen is modern with neutral decor.