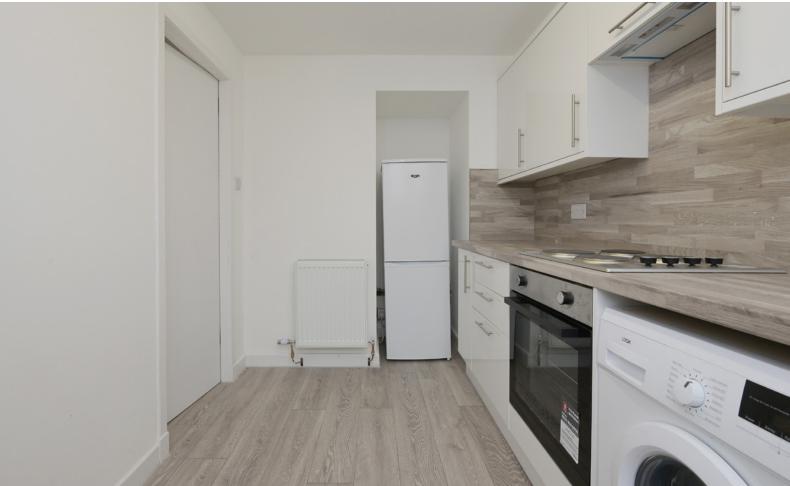

#### THE LIVING ROOM

Inside, the property comprises a spacious living area complete with a storage cupboard and a large window, flooding the room with natural light. The newly fitted fully equipped kitchen is modern with neutral decor.