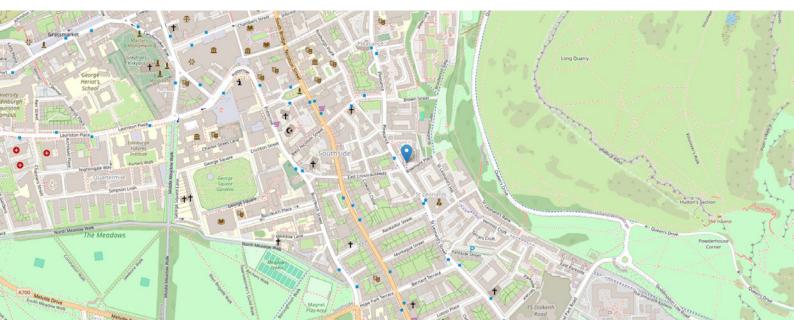

#### FLOOR PLAN, DIMENSIONS & MAP

Approximate Dimensions (Taken from the widest point)

### THE LOCATION

The property is situated within the sought-after area of Newington close to excellent local day-to-day shopping requirements. Further specialised shopping can be found at Cameron Toll Shopping Centre and the city centre both a short drive from the property.

There is an excellent public transport service which passes by the property and travels to the city centre and many surrounding areas.

Excellent leisure and recreational facilities can be found close by which includes Royal Commonwealth Pool, Arthur's Seat and Holyrood Park. Good schooling can be found at primary and secondary levels within the vicinity.

Located within the sought-after, established residential area of Newington, the property is ideally placed to take advantage of the many local amenities and facilities on offer including many shops, bistro's and restaurants with the city centre easily accessible by way of good public transport services.