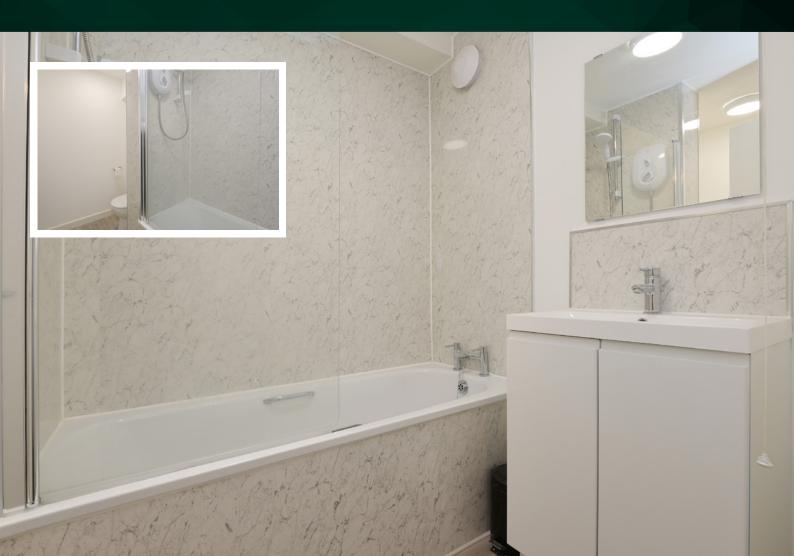

# THE BATHROOM

### THE KITCHEN

Upstairs there are three double bedrooms. Bedroom 1 benefits from a bespoke walk-in wardrobe, additionally bedroom 3 also has a built-in wardrobe. The bathroom has recently been renovated with complete with a fully fitted modern bathroom.