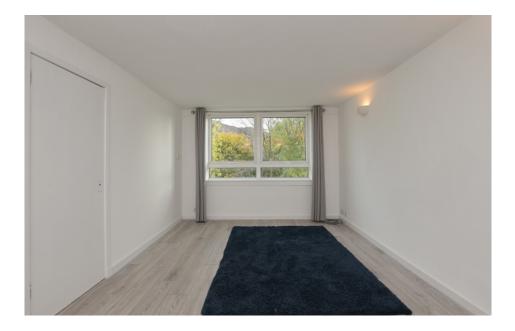

#### THE LIVING ROOM

Inside, the property comprises a spacious living area complete with a storage cupboard and a large window, flooding the room with natural light. The newly fitted fully equipped kitchen is modern with neutral decor.