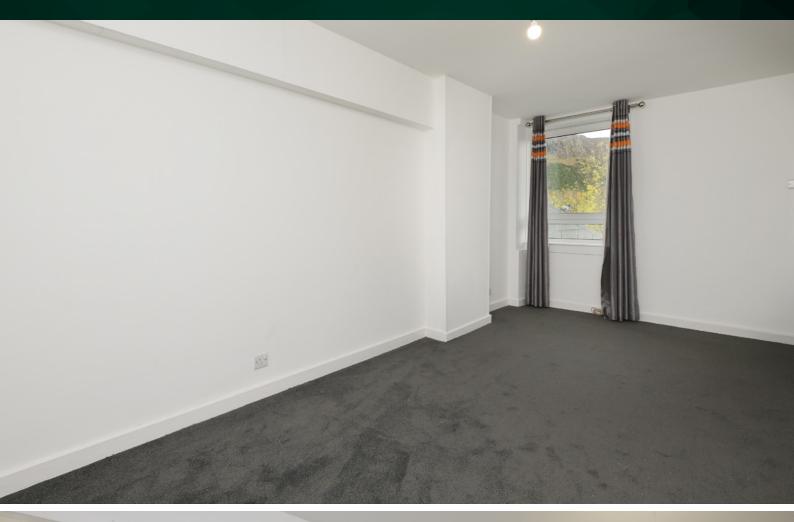

#### THE LIVING ROOM

Inside, the property comprises a spacious living area complete with a storage cupboard and a large window, flooding the room with natural light. The newly fitted fully equipped kitchen is modern with neutral decor.