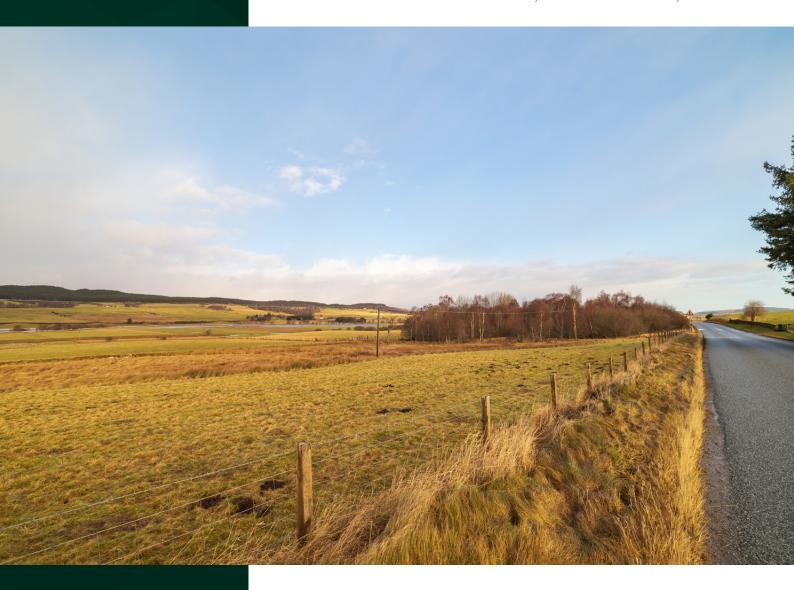

## Land 45m SW of Mains of Garten

BOAT OF GARTEN. INVERNESS-SHIRE. PH24 3BY

NESTLED IN PROXIMITY TO THE MAJESTIC MOUNTAINS AND HILLS OF THE CAIRNGORMS NATIONAL PARK

www.mcewanfraserlegal.co.uk

Presenting an exceptional prospect, McEwan Fraser Legal is thrilled to present this building plot and additional strip of land that totals around 0.435 acres. The land is in the tranquil hamlet of Mains of Garten, located 45m southwest of Boat of Garten at PH24 3BY. Embraced by the awe-inspiring scenery of The Cairngorms, this plot has previous planning permission in principle (18/04298/PIP) for the construction of a single house.

This generous plot offers a unique opportunity to craft a dream residence amidst the serenity of Mains of Garten. The previous planning permission in principle streamlines the process for realising your envisioned home. Immerse yourself in the beauty of the surrounding Cairngorms landscape, creating a perfect synergy between nature and modern living.

Nestled on the periphery of The Cairngorms National Park, this plot boasts an enchanting rural locale amidst a breathtaking mountain panorama. Conveniently situated, it is merely 1½ miles from the charming village of Boat of Garten, and well-connected for commuting, with Aviemore just 8 miles away and Inverness a mere 30 miles distance, making it an ideal spot for a family residence or holiday home.