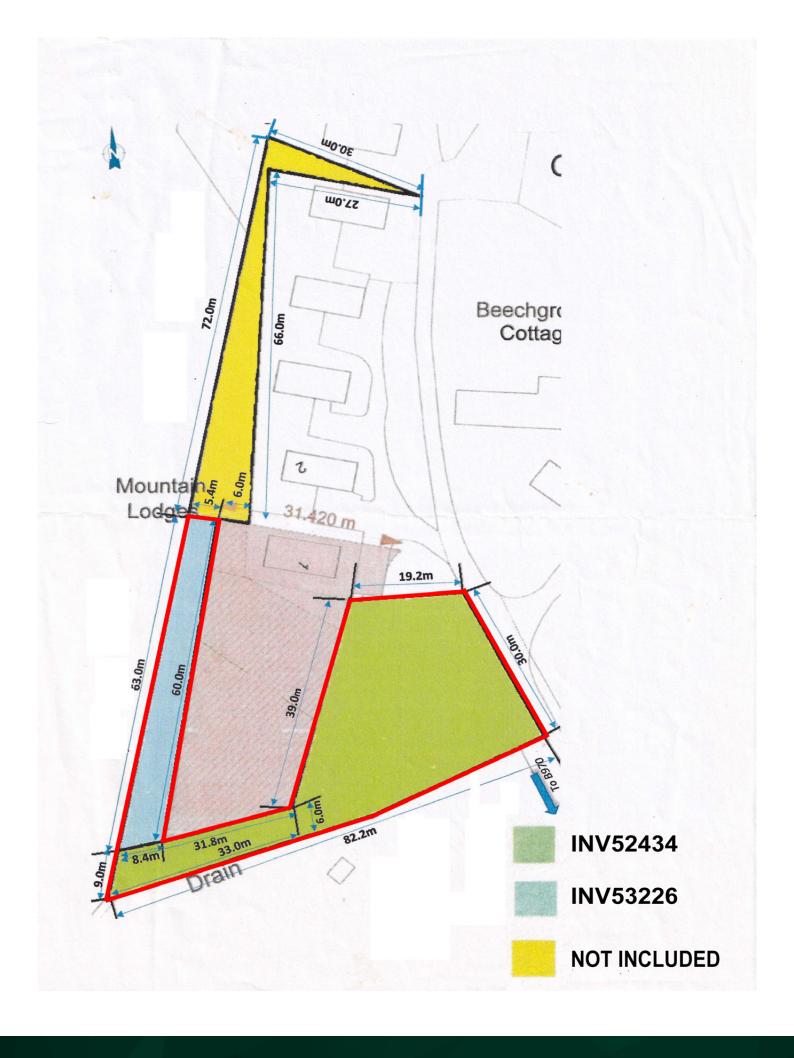

## Land 45m SW of Mains of Garten

BOAT OF GARTEN. INVERNESS-SHIRE. PH24 3BY

NESTLED IN PROXIMITY TO THE MAJESTIC MOUNTAINS AND HILLS OF THE CAIRNGORMS NATIONAL PARK

www.mcewanfraserlegal.co.uk

Presenting an exceptional prospect, McEwan Fraser Legal is thrilled to present this building plot and additional strip of land that totals around 0.435 acres. The land is in the tranquil hamlet of Mains of Garten, located 45m southwest of Boat of Garten at PH24 3BY. Embraced by the awe-inspiring scenery of The Cairngorms, this plot has previous planning permission in principle (18/04298/PIP) for the construction of a single house.

| LAND REGISTER<br>OF SCOTLAND                                                                                                                                                                                                                                                                                                                                                                                                                                                                                                                                                                                                                                                                                                                                                                                                                                                                                                                                                                                                                                                                                                                                                                                                                                                                                                                                                                                                                                                                                                                                                                                                                                                                                                                                                                                                                                                                                                                                                                                                                                                                                                   |  | Version date              | TITLE NUMBER |             |  |  |
|--------------------------------------------------------------------------------------------------------------------------------------------------------------------------------------------------------------------------------------------------------------------------------------------------------------------------------------------------------------------------------------------------------------------------------------------------------------------------------------------------------------------------------------------------------------------------------------------------------------------------------------------------------------------------------------------------------------------------------------------------------------------------------------------------------------------------------------------------------------------------------------------------------------------------------------------------------------------------------------------------------------------------------------------------------------------------------------------------------------------------------------------------------------------------------------------------------------------------------------------------------------------------------------------------------------------------------------------------------------------------------------------------------------------------------------------------------------------------------------------------------------------------------------------------------------------------------------------------------------------------------------------------------------------------------------------------------------------------------------------------------------------------------------------------------------------------------------------------------------------------------------------------------------------------------------------------------------------------------------------------------------------------------------------------------------------------------------------------------------------------------|--|---------------------------|--------------|-------------|--|--|
|                                                                                                                                                                                                                                                                                                                                                                                                                                                                                                                                                                                                                                                                                                                                                                                                                                                                                                                                                                                                                                                                                                                                                                                                                                                                                                                                                                                                                                                                                                                                                                                                                                                                                                                                                                                                                                                                                                                                                                                                                                                                                                                                |  | 26/10/2022                | INV52434     |             |  |  |
| N<br>D                                                                                                                                                                                                                                                                                                                                                                                                                                                                                                                                                                                                                                                                                                                                                                                                                                                                                                                                                                                                                                                                                                                                                                                                                                                                                                                                                                                                                                                                                                                                                                                                                                                                                                                                                                                                                                                                                                                                                                                                                                                                                                                         |  | NATIONAL GRID NG/NORTHING |              | )m          |  |  |
| 296444, 819959                                                                                                                                                                                                                                                                                                                                                                                                                                                                                                                                                                                                                                                                                                                                                                                                                                                                                                                                                                                                                                                                                                                                                                                                                                                                                                                                                                                                                                                                                                                                                                                                                                                                                                                                                                                                                                                                                                                                                                                                                                                                                                                 |  |                           | Survey Scale | Print Scale |  |  |
|                                                                                                                                                                                                                                                                                                                                                                                                                                                                                                                                                                                                                                                                                                                                                                                                                                                                                                                                                                                                                                                                                                                                                                                                                                                                                                                                                                                                                                                                                                                                                                                                                                                                                                                                                                                                                                                                                                                                                                                                                                                                                                                                |  |                           | 1:2500       | 1:2500 @ A4 |  |  |
| ORGANICORY PRODUCTION TO A CONTROL OF THE CONTROL O |  |                           |              |             |  |  |

This extract may contain Ordnance Survey features captured at other scales.

| LAND REGISTER<br>OF SCOTLAND                                                                                                                                                         |  | Version date                 | TITLE NUMBER |             |  |  |
|--------------------------------------------------------------------------------------------------------------------------------------------------------------------------------------|--|------------------------------|--------------|-------------|--|--|
|                                                                                                                                                                                      |  | 03/11/2022                   | INV53226     |             |  |  |
| W 2 2 2 2 2 2 2 2 2 2 2 2 2 2 2 2 2 2 2                                                                                                                                              |  | NATIONAL GRID<br>NG/NORTHING | 100m         |             |  |  |
| 296475, 819986                                                                                                                                                                       |  |                              | Survey Scale | Print Scale |  |  |
|                                                                                                                                                                                      |  |                              | 1:2500       | 1:2500 @ A4 |  |  |
| CROWN COPVRIGHT © This copy has been produced on 11/11/2022 with the authority of Ordnance Survey under Section 47 of the Copyright and Patents Act 1988. Unless there is a relevant |  |                              |              |             |  |  |