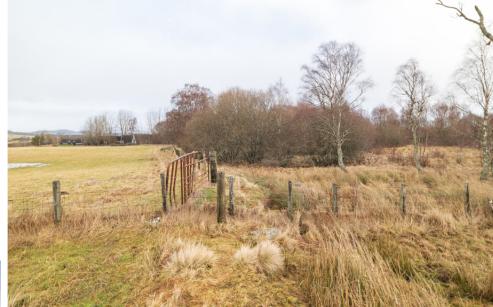

## Land 45m SW of Mains of Garten

BOAT OF GARTEN. INVERNESS-SHIRE. PH24 3BY

NESTLED IN PROXIMITY TO THE MAJESTIC MOUNTAINS AND HILLS OF THE CAIRNGORMS NATIONAL PARK

www.mcewanfraserlegal.co.uk

Presenting an exceptional prospect, McEwan Fraser Legal is thrilled to present this building plot and additional strip of land that totals around 0.435 acres. The land is in the tranquil hamlet of Mains of Garten, located 45m southwest of Boat of Garten at PH24 3BY. Embraced by the awe-inspiring scenery of The Cairngorms, this plot has previous planning permission in principle (18/04298/PIP) for the construction of a single house.

This generous plot offers a unique opportunity to craft a dream residence amidst the serenity of Mains of Garten. The previous planning permission in principle streamlines the process for realising your envisioned home. Immerse yourself in the beauty of the surrounding Cairngorms landscape, creating a perfect synergy between nature and modern living.

Nestled on the periphery of The Cairngorms National Park, this plot boasts an enchanting rural locale amidst a breathtaking mountain panorama. Conveniently situated, it is merely 1½ miles from the charming village of Boat of Garten, and well-connected for commuting, with Aviemore just 8 miles away and Inverness a mere 30 miles distance, making it an ideal spot for a family residence or holiday home.