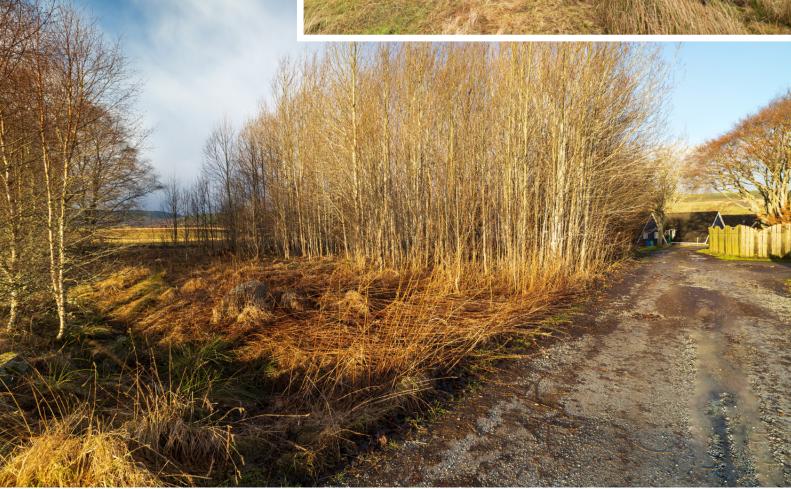

## Land 45m SW of Mains of Garten

BOAT OF GARTEN. INVERNESS-SHIRE. PH24 3BY

NESTLED IN PROXIMITY TO THE MAJESTIC MOUNTAINS AND HILLS OF THE CAIRNGORMS NATIONAL PARK

www.mcewanfraserlegal.co.uk

Presenting an exceptional prospect, McEwan Fraser Legal is thrilled to present this building plot and additional strip of land that totals around 0.435 acres. The land is in the tranquil hamlet of Mains of Garten, located 45m southwest of Boat of Garten at PH24 3BY. Embraced by the awe-inspiring scenery of The Cairngorms, this plot has previous planning permission in principle (18/04298/PIP) for the construction of a single house.

This generous plot offers a unique opportunity to craft a dream residence amidst the serenity of Mains of Garten. The previous planning permission in principle streamlines the process for realising your envisioned home. Immerse yourself in the beauty of the surrounding Cairngorms landscape, creating a perfect synergy between nature and modern living.

Nestled on the periphery of The Cairngorms National Park, this plot boasts an enchanting rural locale amidst a breathtaking mountain panorama. Conveniently situated, it is merely 1½ miles from the charming village of Boat of Garten, and well-connected for commuting, with Aviemore just 8 miles away and Inverness a mere 30 miles distance, making it an ideal spot for a family residence or holiday home.