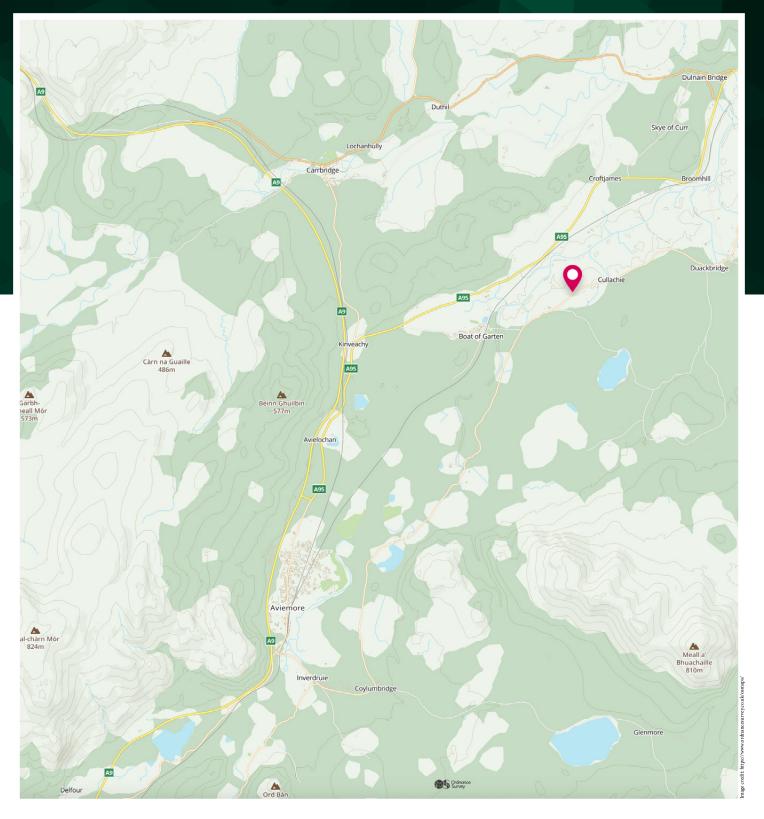

## Land 45m SW of Mains of Garten

BOAT OF GARTEN. INVERNESS-SHIRE. PH24 3BY

NESTLED IN PROXIMITY TO THE MAJESTIC MOUNTAINS AND HILLS OF THE CAIRNGORMS NATIONAL PARK

www.mcewanfraserlegal.co.uk

Presenting an exceptional prospect, McEwan Fraser Legal is thrilled to present this building plot and additional strip of land that totals around 0.435 acres. The land is in the tranquil hamlet of Mains of Garten, located 45m southwest of Boat of Garten at PH24 3BY. Embraced by the awe-inspiring scenery of The Cairngorms, this plot has previous planning permission in principle (18/04298/PIP) for the construction of a single house.

Nestled on the periphery of The Cairngorms National Park, this plot boasts an enchanting rural locale amidst a breathtaking mountain panorama. Conveniently situated, it is merely 1½ miles from the charming village of Boat of Garten, and well-connected for commuting, with Aviemore just 8 miles away and Inverness a mere 30 miles distance, making it an ideal spot for a family residence or holiday home.