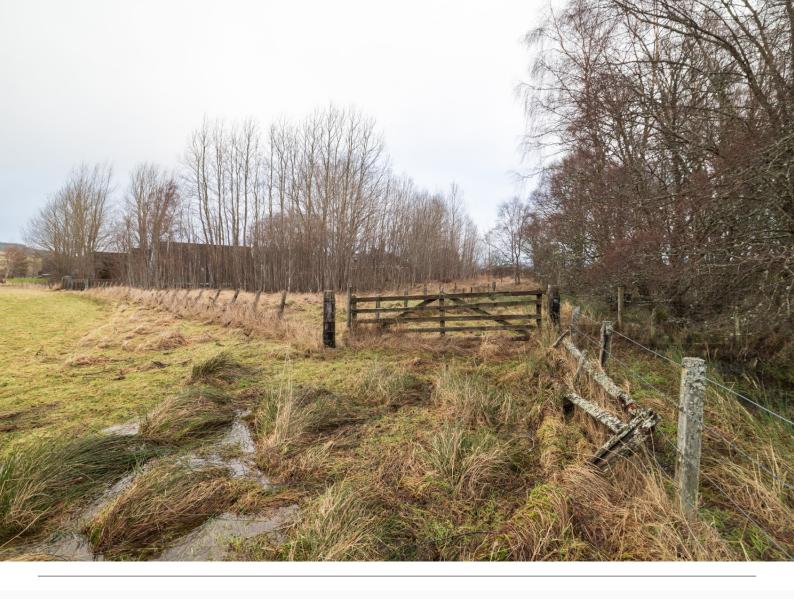

## Land 45m SW of Mains of Garten

BOAT OF GARTEN. INVERNESS-SHIRE. PH24 3BY

NESTLED IN PROXIMITY TO THE MAJESTIC MOUNTAINS AND HILLS OF THE CAIRNGORMS NATIONAL PARK

www.mcewanfraserlegal.co.uk

Presenting an exceptional prospect, McEwan Fraser Legal is thrilled to present this building plot and additional strip of land that totals around 0.435 acres. The land is in the tranquil hamlet of Mains of Garten, located 45m southwest of Boat of Garten at PH24 3BY. Embraced by the awe-inspiring scenery of The Cairngorms, this plot has previous planning permission in principle (18/04298/PIP) for the construction of a single house.

This generous plot offers a unique opportunity to craft a dream residence amidst the serenity of Mains of Garten. The previous planning permission in principle streamlines the process for realising your envisioned home. Immerse yourself in the beauty of the surrounding Cairngorms landscape, creating a perfect synergy between nature and modern living.