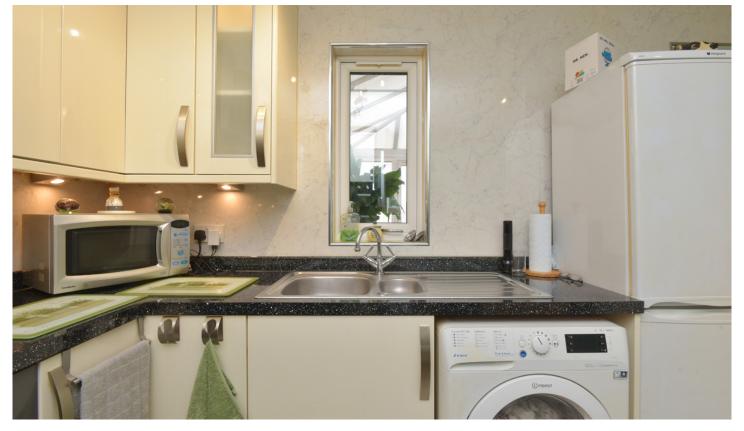

A door to the rear of the living room opens into a contemporary kitchen that runs the width of the property. The kitchen has a range of base and wall-mounted units offering plenty of prep and storage space. An induction hob, electric oven, and grill are integrated. Space if provided for further free-standing appliances. The kitchen also has access to a WC and a door opening into a bright conservatory.