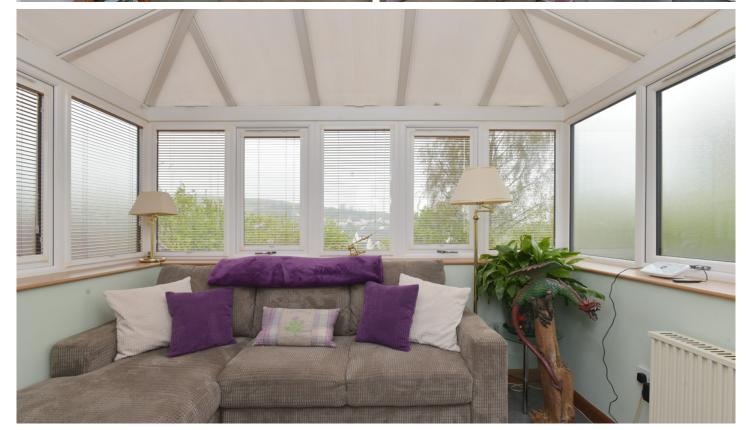

A door to the rear of the living room opens into a contemporary kitchen that runs the width of the property. The kitchen has a range of base and wall-mounted units offering plenty of prep and storage space. An induction hob, electric oven, and grill are integrated. Space if provided for further free-standing appliances. The kitchen also has access to a WC and a door opening into a bright conservatory.