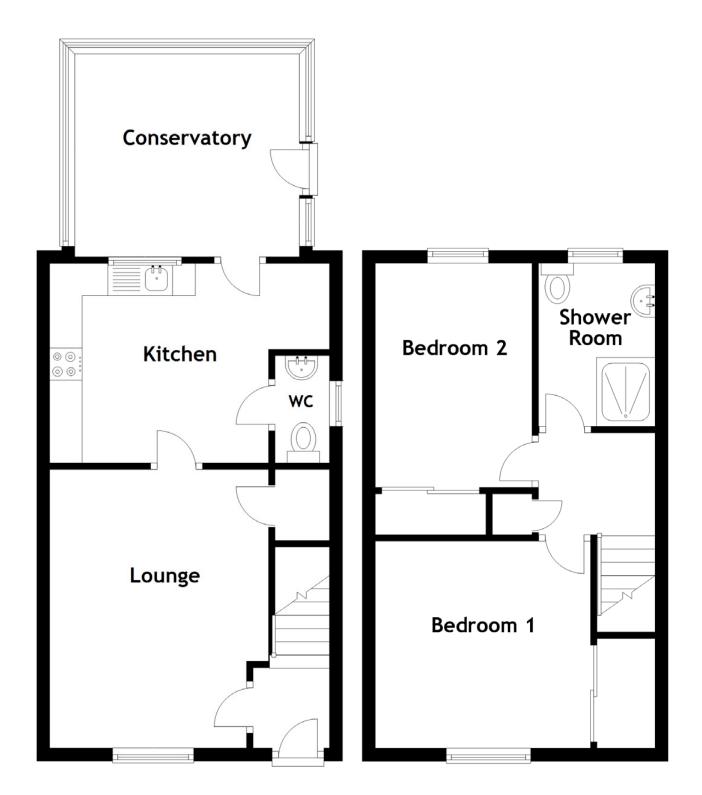

The internal accommodation is focused on a bright and spacious living room that boasts neutral décor and laminate flooring. There is plenty of space for a variety of different furniture arrangements. This will give a new owner plenty of space to create their ideal entertaining space.

A door to the rear of the living room opens into a contemporary kitchen that runs the width of the property. The kitchen has a range of base and wall-mounted units offering plenty of prep and storage space. An induction hob, electric oven, and grill are integrated. Space if provided for further free-standing appliances. The kitchen also has access to a WC and a door opening into a bright conservatory.

Climbing the stairs, the firstfloor landing gives access to both double bedrooms, a shower room, and a loft for additional storage. Bedroom one is a generous double with an integrated wardrobe and plenty of space for a full suite of bedroom furniture. Bedroom two is a further double bedroom that overlooks the rear garden and also has an integrated wardrobe. The accommodation is completed by a modern shower room with a contemporary suite and large shower cubicle.

Approximate Dimensions

(Taken from the widest point)

| Lounge       | 4.31m (14'2") x 3.38m (11'1") | Shower Room | 2.52m (8′3″) x 1.80m (5′11″) |
|--------------|-------------------------------|-------------|------------------------------|
| Kitchen      | 3.38m (11'1") x 3.08m (10'1") | WC          | 1.66m (5′5″) x 0.84m (2′9″)  |
| Conservatory | 3.47m (11′5″) x 3.14m (10′3″) |             |                              |

Bedroom 1 3.32m (10'11") x 3.20m (10'6") Gross internal floor area (m²): 66m²

Bedroom 2 3.46m (11'4") x 2.42m (7'11") EPC Rating: D

Externally, the property has a large mono-blocked driveway to the front that provides off-street parking for multiple vehicles. The rear garden is low-maintenance and benefits from a large deck for entertaining.