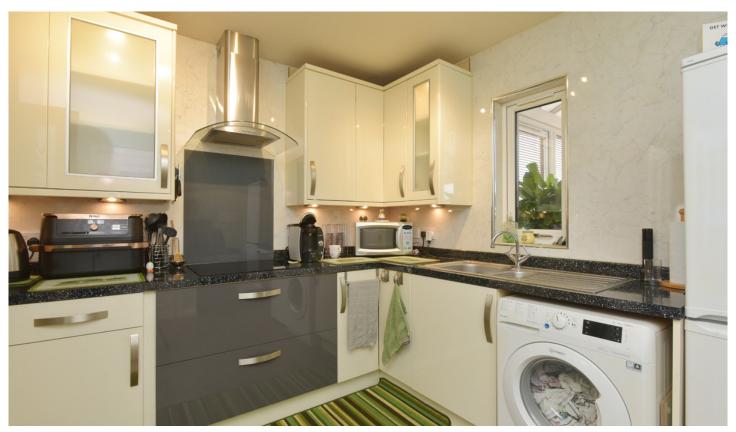

A door to the rear of the living room opens into a contemporary kitchen that runs the width of the property. The kitchen has a range of base and wall-mounted units offering plenty of prep and storage space. An induction hob, electric oven, and grill are integrated. Space if provided for further free-standing appliances. The kitchen also has access to a WC and a door opening into a bright conservatory.