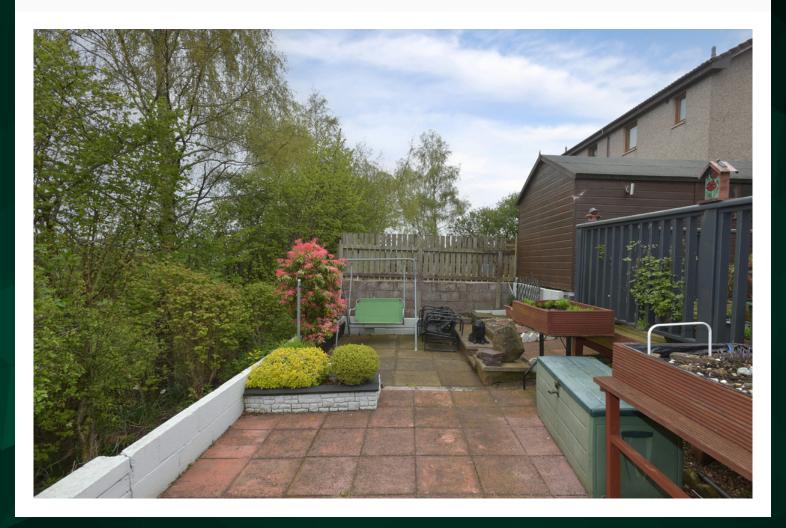

Bedroom 1 3.32m (10'11") x 3.20m (10'6") Gross internal floor area (m²): 66m²

Bedroom 2 3.46m (11'4") x 2.42m (7'11") EPC Rating: D

Externally, the property has a large mono-blocked driveway to the front that provides off-street parking for multiple vehicles. The rear garden is low-maintenance and benefits from a large deck for entertaining.