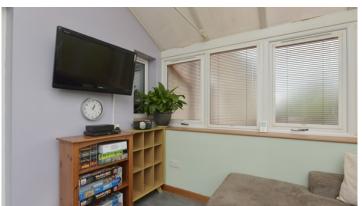

A door to the rear of the living room opens into a contemporary kitchen that runs the width of the property. The kitchen has a range of base and wall-mounted units offering plenty of prep and storage space. An induction hob, electric oven, and grill are integrated. Space if provided for further free-standing appliances. The kitchen also has access to a WC and a door opening into a bright conservatory.

Bedroom 1 3.32m (10'11") x 3.20m (10'6") Gross internal floor area (m²): 66m²

Bedroom 2 3.46m (11'4") x 2.42m (7'11") EPC Rating: D

Externally, the property has a large mono-blocked driveway to the front that provides off-street parking for multiple vehicles. The rear garden is low-maintenance and benefits from a large deck for entertaining.