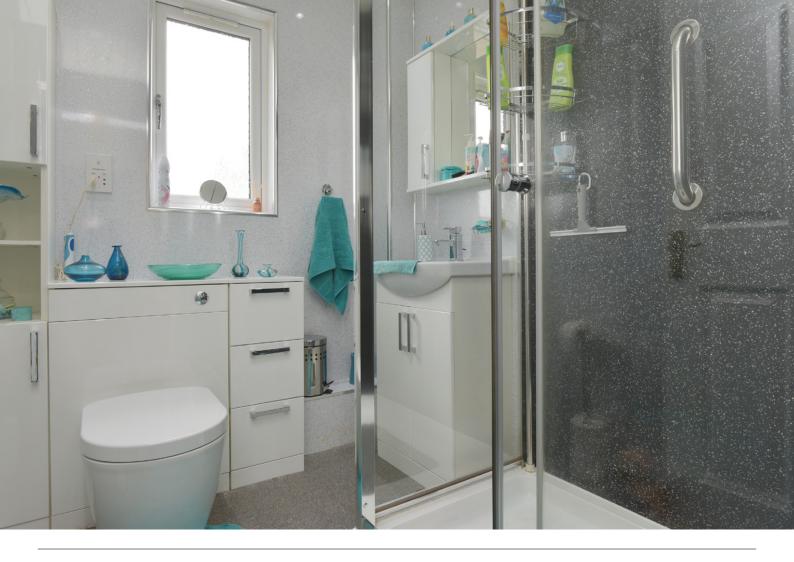

Climbing the stairs, the firstfloor landing gives access to both double bedrooms, a shower room, and a loft for additional storage. Bedroom one is a generous double with an integrated wardrobe and plenty of space for a full suite of bedroom furniture. Bedroom two is a further double bedroom that overlooks the rear garden and also has an integrated wardrobe. The accommodation is completed by a modern shower room with a contemporary suite and large shower cubicle.

Approximate Dimensions

(Taken from the widest point)

| Lounge       | 4.31m (14'2") x 3.38m (11'1") | Shower Room | 2.52m (8′3″) x 1.80m (5′11″) |
|--------------|-------------------------------|-------------|------------------------------|
| Kitchen      | 3.38m (11'1") x 3.08m (10'1") | WC          | 1.66m (5′5″) x 0.84m (2′9″)  |
| Conservatory | 3.47m (11′5″) x 3.14m (10′3″) |             |                              |