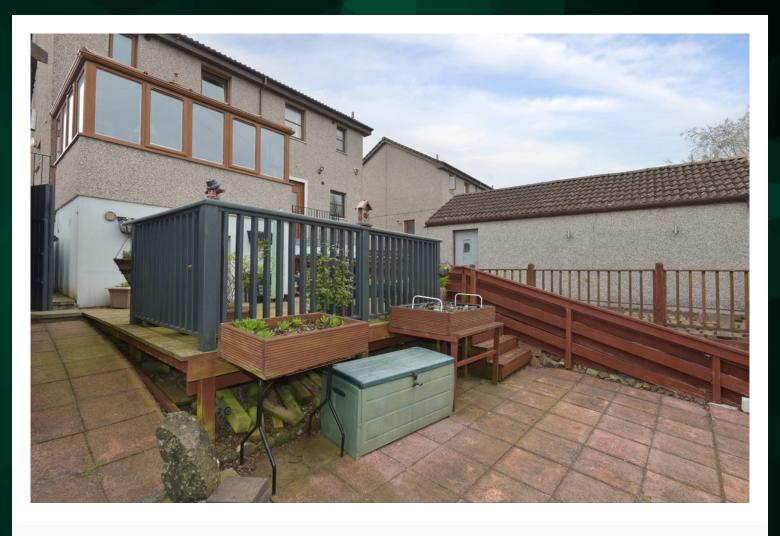

Bedroom 1 3.32m (10'11") x 3.20m (10'6") Gross internal floor area (m²): 66m²

Bedroom 2 3.46m (11'4") x 2.42m (7'11") EPC Rating: D

Externally, the property has a large mono-blocked driveway to the front that provides off-street parking for multiple vehicles. The rear garden is low-maintenance and benefits from a large deck for entertaining.