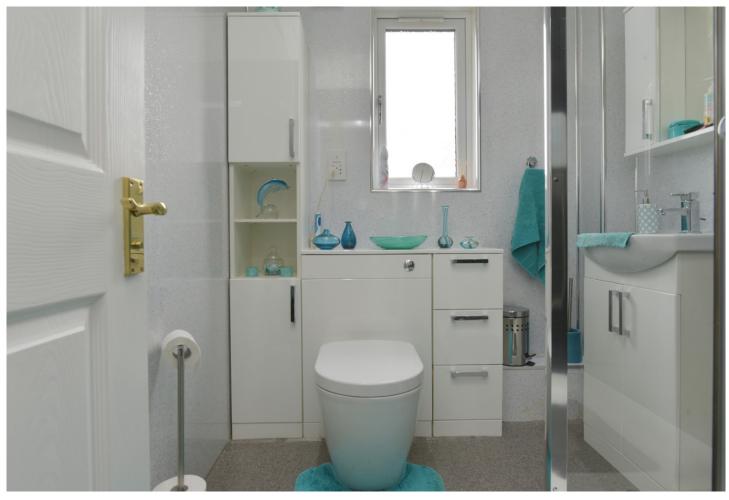

Climbing the stairs, the firstfloor landing gives access to both double bedrooms, a shower room, and a loft for additional storage. Bedroom one is a generous double with an integrated wardrobe and plenty of space for a full suite of bedroom furniture. Bedroom two is a further double bedroom that overlooks the rear garden and also has an integrated wardrobe. The accommodation is completed by a modern shower room with a contemporary suite and large shower cubicle.

Approximate Dimensions

(Taken from the widest point)

| Lounge       | 4.31m (14'2") x 3.38m (11'1") | Shower Room | 2.52m (8′3″) x 1.80m (5′11″) |
|--------------|-------------------------------|-------------|------------------------------|
| Kitchen      | 3.38m (11'1") x 3.08m (10'1") | WC          | 1.66m (5′5″) x 0.84m (2′9″)  |
| Conservatory | 3.47m (11′5″) x 3.14m (10′3″) |             |                              |