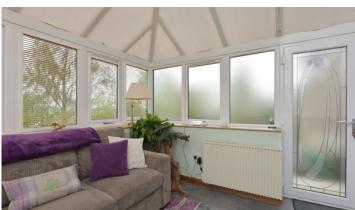

A door to the rear of the living room opens into a contemporary kitchen that runs the width of the property. The kitchen has a range of base and wall-mounted units offering plenty of prep and storage space. An induction hob, electric oven, and grill are integrated. Space if provided for further free-standing appliances. The kitchen also has access to a WC and a door opening into a bright conservatory.

Bedroom 1 3.32m (10'11") x 3.20m (10'6") Gross internal floor area (m²): 66m²

Bedroom 2 3.46m (11'4") x 2.42m (7'11") EPC Rating: D

Externally, the property has a large mono-blocked driveway to the front that provides off-street parking for multiple vehicles. The rear garden is low-maintenance and benefits from a large deck for entertaining.