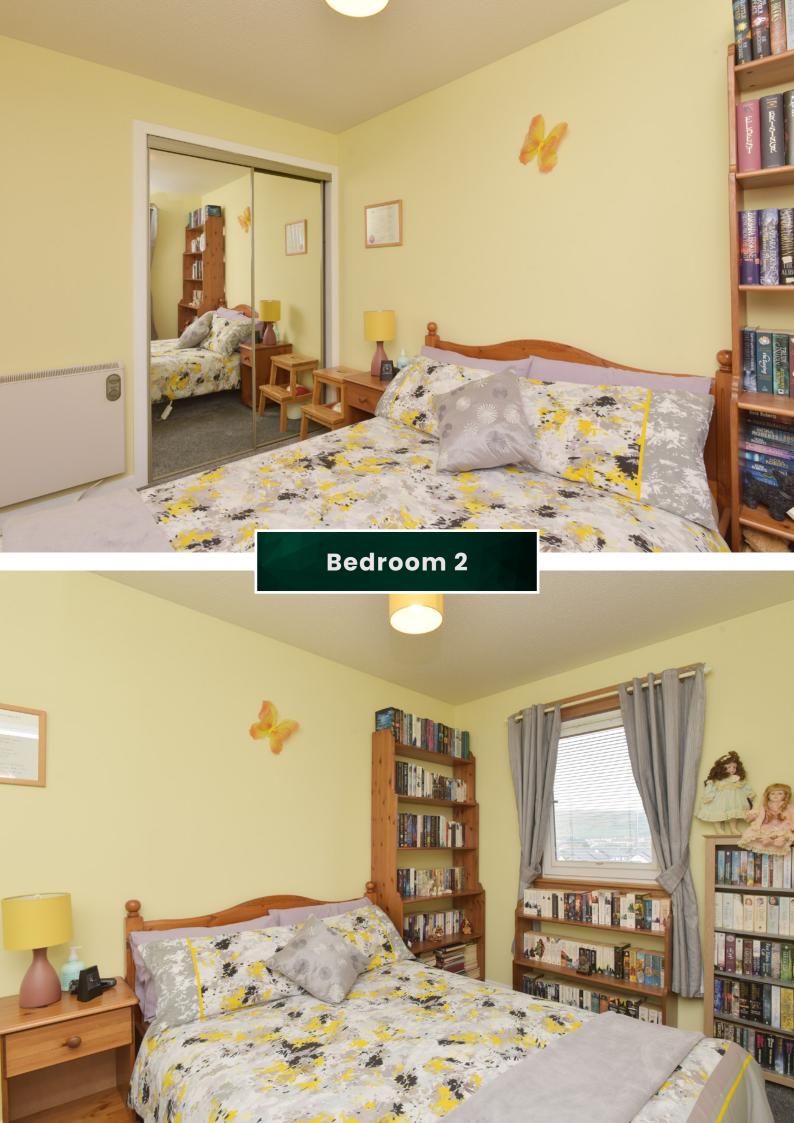

Climbing the stairs, the firstfloor landing gives access to both double bedrooms, a shower room, and a loft for additional storage. Bedroom one is a generous double with an integrated wardrobe and plenty of space for a full suite of bedroom furniture. Bedroom two is a further double bedroom that overlooks the rear garden and also has an integrated wardrobe. The accommodation is completed by a modern shower room with a contemporary suite and large shower cubicle.

Bedroom 1 3.32m (10'11") x 3.20m (10'6") Gross internal floor area (m²): 66m²

Bedroom 2 3.46m (11'4") x 2.42m (7'11") EPC Rating: D

Externally, the property has a large mono-blocked driveway to the front that provides off-street parking for multiple vehicles. The rear garden is low-maintenance and benefits from a large deck for entertaining.