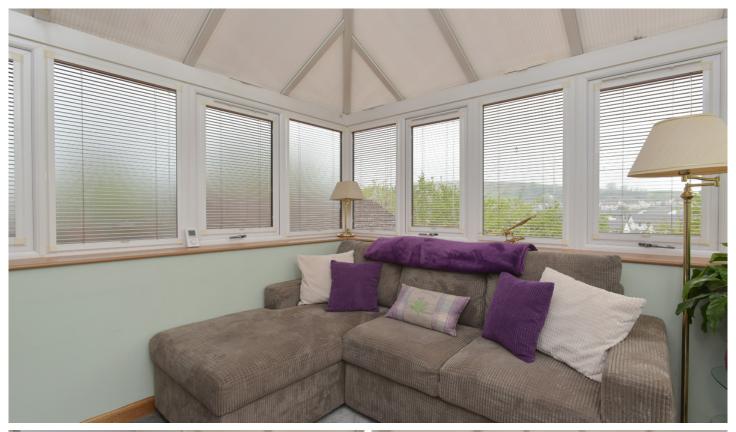

A door to the rear of the living room opens into a contemporary kitchen that runs the width of the property. The kitchen has a range of base and wall-mounted units offering plenty of prep and storage space. An induction hob, electric oven, and grill are integrated. Space if provided for further free-standing appliances. The kitchen also has access to a WC and a door opening into a bright conservatory.

Bedroom 1 3.32m (10'11") x 3.20m (10'6") Gross internal floor area (m²): 66m²

Bedroom 2 3.46m (11'4") x 2.42m (7'11") EPC Rating: D

Externally, the property has a large mono-blocked driveway to the front that provides off-street parking for multiple vehicles. The rear garden is low-maintenance and benefits from a large deck for entertaining.