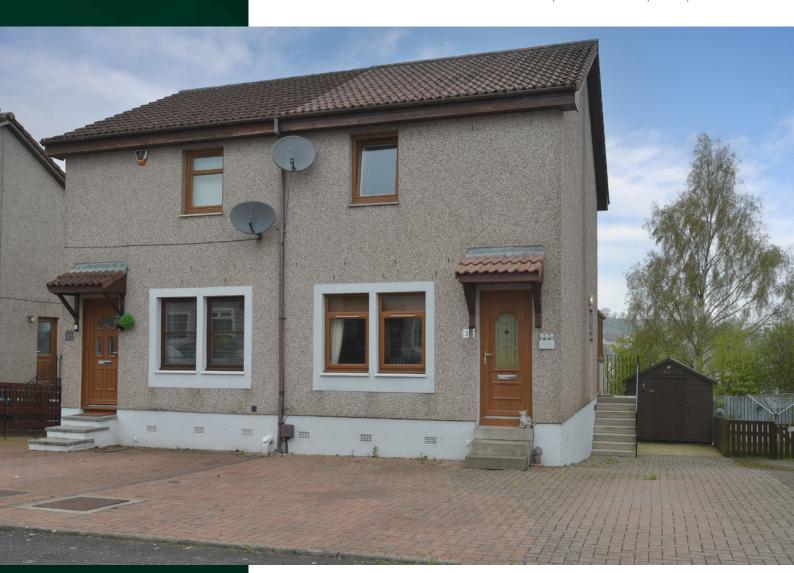

## 37 New Flockhouse

LOCHORE, LOCHGELLY, FIFE, KY5 8HL

TWO BED SEMI WITH CONSERVATORY

01592 800 695

www.mcewanfraserlegal.co.uk

info@mcewanfraserlegal.co.uk

Part exchange available! McEwan Fraser Legal is delighted to present this spacious two-bedroom semi-detached house to the market. The property is presented to the market in excellent condition and boasts a conservatory and a large driveway.

Bedroom 1 3.32m (10'11") x 3.20m (10'6") Gross internal floor area (m²): 66m²

Bedroom 2 3.46m (11'4") x 2.42m (7'11") EPC Rating: D

Externally, the property has a large mono-blocked driveway to the front that provides off-street parking for multiple vehicles. The rear garden is low-maintenance and benefits from a large deck for entertaining.

Lochore is a small village offering a good range of local amenities and is just off the A92 motorway. Lochore Meadows Country Park offers a wide variety of leisure pursuits and a nine-hole Golf Course and Loch. The larger village of Lochgelly is nearby with ample amenities, train station and schooling. The villages provide an ideal commuter base to the major motorway network leading to Edinburgh in the south and Perth to the north.