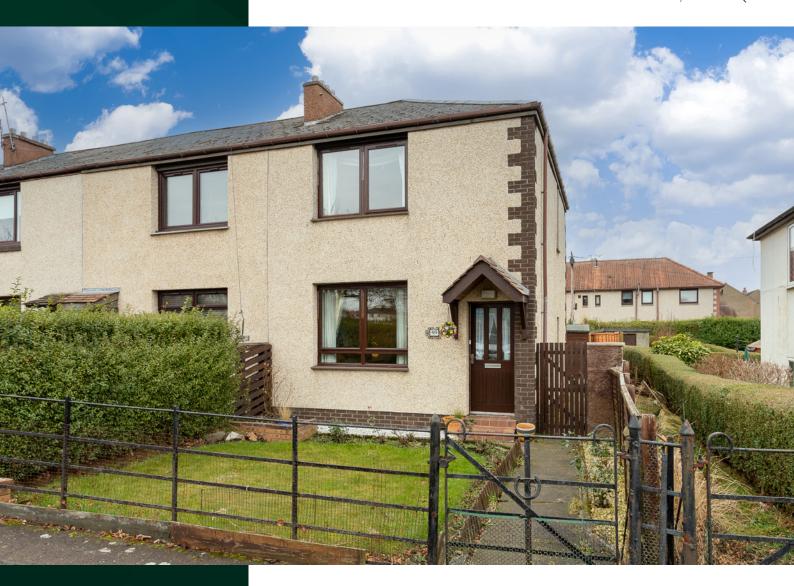

## 46 Carlochie Place

DUNDEE, DD4 7QZ

SPACIOUS AND WELL-MAINTAINED TWO-BEDROOM END-TERRACED VILLA IN POPULAR RESIDENTIAL AREA

01382 721 212

www.mcewanfraserlegal.co.uk

info@mcewanfraserlegal.co.uk

McEwan Fraser Legal is delighted to present this spacious and well-maintained, two-bedroom, end-terraced villa.

The accommodation spans two floors, making it an ideal home for first-time buyers, young families, or those looking to downsize.

Upon entering, you are welcomed into a bright and inviting vestibule, leading through to the sunny lounge, a perfect space for relaxation and entertaining. The modern dining kitchen is both stylish and functional, offering ample storage, sleek worktops, and space for family dining.

Gross internal floor area (m²): 63m²

EPC Rating: C

Externally, the home benefits from enclosed gardens to both the front and rear, providing outdoor spaces to enjoy throughout the year. This delightful home combines modern interiors, spacious living areas, and good outdoor spaces.