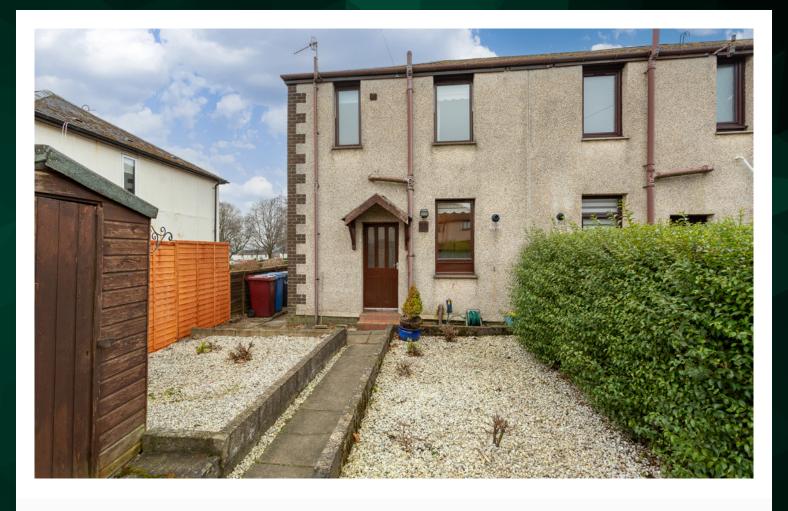

Gross internal floor area (m²): 63m²

EPC Rating: C

Externally, the home benefits from enclosed gardens to both the front and rear, providing outdoor spaces to enjoy throughout the year. This delightful home combines modern interiors, spacious living areas, and good outdoor spaces.