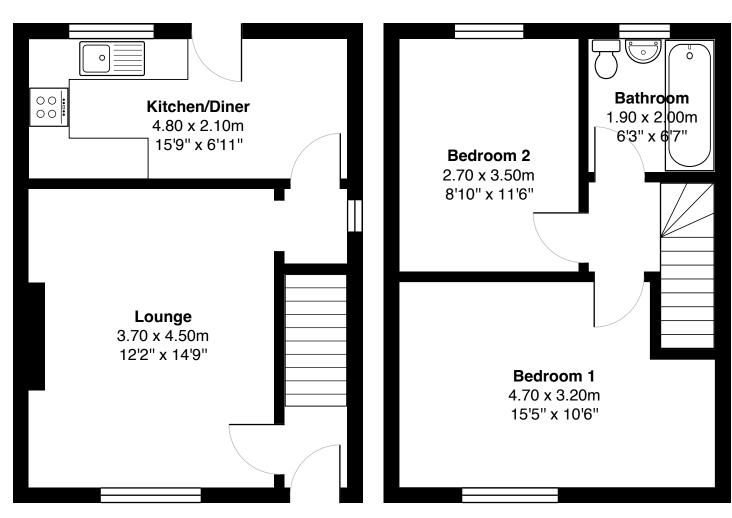

The accommodation spans two floors, making it an ideal home for first-time buyers, young families, or those looking to downsize.

Upon entering, you are welcomed into a bright and inviting vestibule, leading through to the sunny lounge, a perfect space for relaxation and entertaining. The modern dining kitchen is both stylish and functional, offering ample storage, sleek worktops, and space for family dining.

Upstairs, the property features two generously sized double bedrooms with ample room for free-standing furniture. The family bathroom is contemporary in design, fitted with modern fixtures and a quality finish.

Gross internal floor area (m²): 63m²

EPC Rating: C

Externally, the home benefits from enclosed gardens to both the front and rear, providing outdoor spaces to enjoy throughout the year. This delightful home combines modern interiors, spacious living areas, and good outdoor spaces.