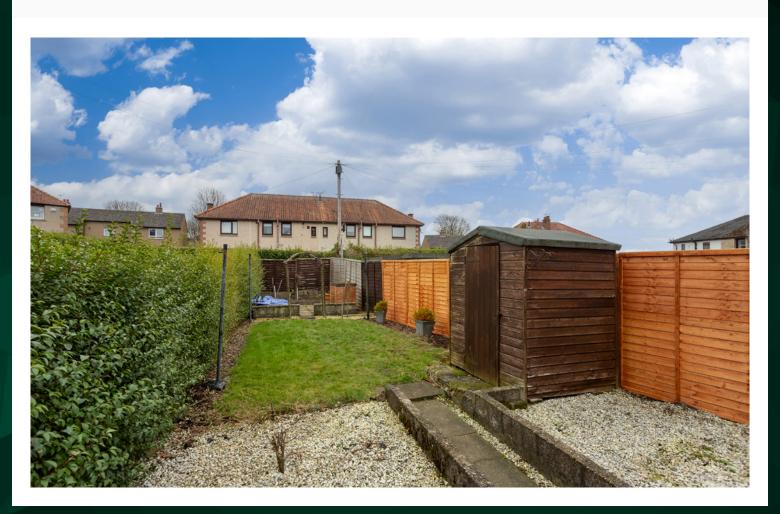

Gross internal floor area (m²): 63m²

EPC Rating: C

Externally, the home benefits from enclosed gardens to both the front and rear, providing outdoor spaces to enjoy throughout the year. This delightful home combines modern interiors, spacious living areas, and good outdoor spaces.