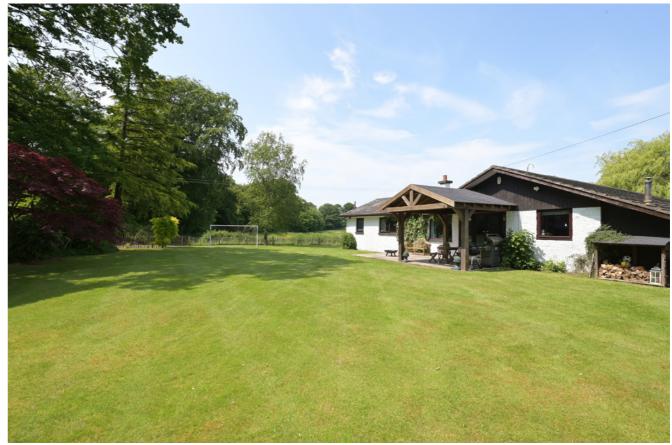

#### THE **EXTERIOR**

Externally, the property continues to impress. Neatly kept lawns wrap around the home, offering plenty of space for play, planting or simply enjoying the outdoors. A charming timber-framed pergola creates the perfect shaded spot for outdoor dining, with views over the expansive garden and beyond to the surrounding countryside.

#### THE **EXTERIOR**

In addition, the property boasts a fantastic garden room, with a bar, games room, and lounge area with stove; as well as stables, currently used as a workshop and gym space, all of which add to the versatility and lifestyle on offer here.