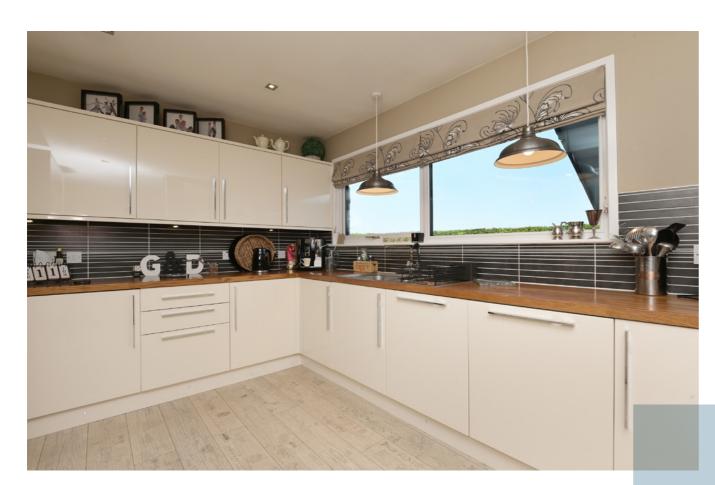

### THE PROPERTY

Step inside and you're welcomed into a bright entrance hallway that sets the tone for the well-planned layout. From here, a striking stone arch leads directly into the main living room, a fantastic space for relaxing or entertaining, with plenty of room for both seating and dining. This room then connects seamlessly to the kitchen, which is fitted with a range of cabinetry and offers ample surface space. Off the kitchen, you'll find a separate utility room, providing direct access to the rear garden and a handy WC.