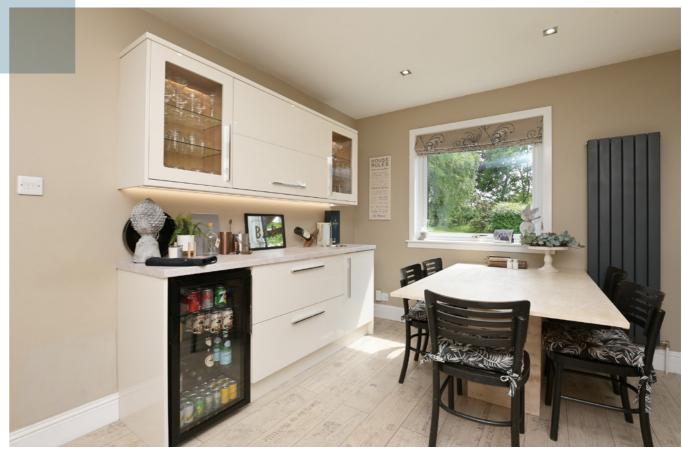

### THE PROPERTY

Step inside and you're welcomed into a bright entrance hallway that sets the tone for the well-planned layout. From here, a striking stone arch leads directly into the main living room, a fantastic space for relaxing or entertaining, with plenty of room for both seating and dining. This room then connects seamlessly to the kitchen, which is fitted with a range of cabinetry and offers ample surface space. Off the kitchen, you'll find a separate utility room, providing direct access to the rear garden and a handy WC.