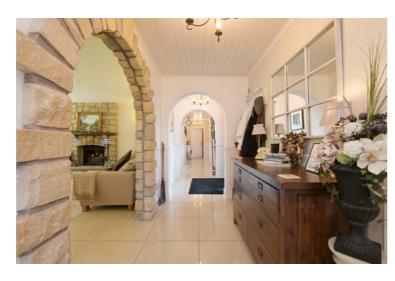

### THE PROPERTY

Step inside and you're welcomed into a bright entrance hallway that sets the tone for the well-planned layout. From here, a striking stone arch leads directly into the main living room, a fantastic space for relaxing or entertaining, with plenty of room for both seating and dining. This room then connects seamlessly to the kitchen, which is fitted with a range of cabinetry and offers ample surface space. Off the kitchen, you'll find a separate utility room, providing direct access to the rear garden and a handy WC.