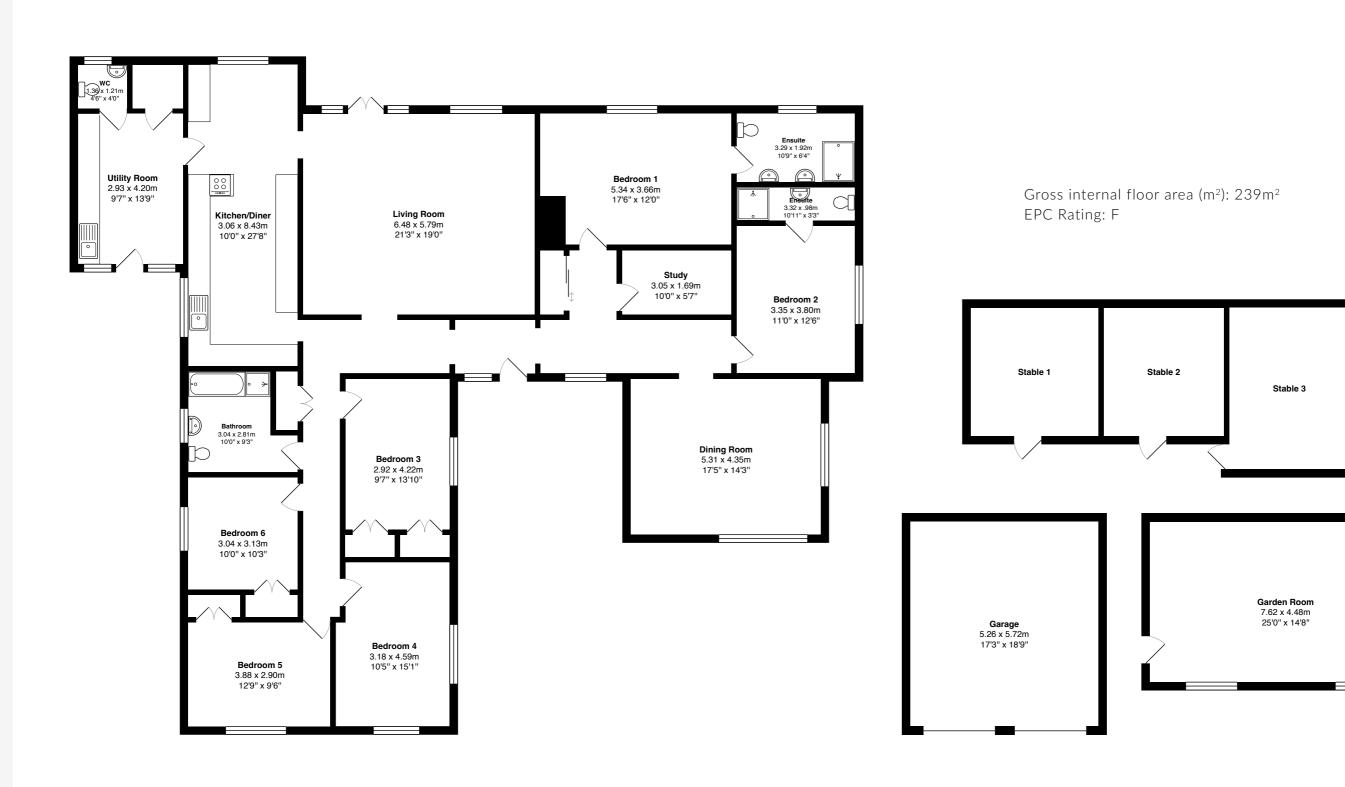

### THE PROPERTY

Step inside and you're welcomed into a bright entrance hallway that sets the tone for the well-planned layout. From here, a striking stone arch leads directly into the main living room, a fantastic space for relaxing or entertaining, with plenty of room for both seating and dining. This room then connects seamlessly to the kitchen, which is fitted with a range of cabinetry and offers ample surface space. Off the kitchen, you'll find a separate utility room, providing direct access to the rear garden and a handy WC.

### THE PROPERTY

The home offers a total of six bedrooms, thoughtfully arranged to suit growing families, multi-generational living, or those seeking flexible workfrom-home space.

The principal bedroom is quietly set to the rear and enjoys the luxury of fitted wardrobes and a modern en-suite shower room. At the same end of the hallway, bedroom two also features its own en-suite, making it an ideal guest suite or teenager's retreat.

# THE PROPERTY

Further along the hall are four additional bedrooms, each well-proportioned with space for larger furniture, and some benefiting from fitted storage. These rooms are served by a generous main family bathroom, complete with bath, separate shower, WC, and wash hand basin.

#### THE **EXTERIOR**

In addition, the property boasts a fantastic garden room, with a bar, games room, and lounge area with stove; as well as stables, currently used as a workshop and gym space, all of which add to the versatility and lifestyle on offer here.