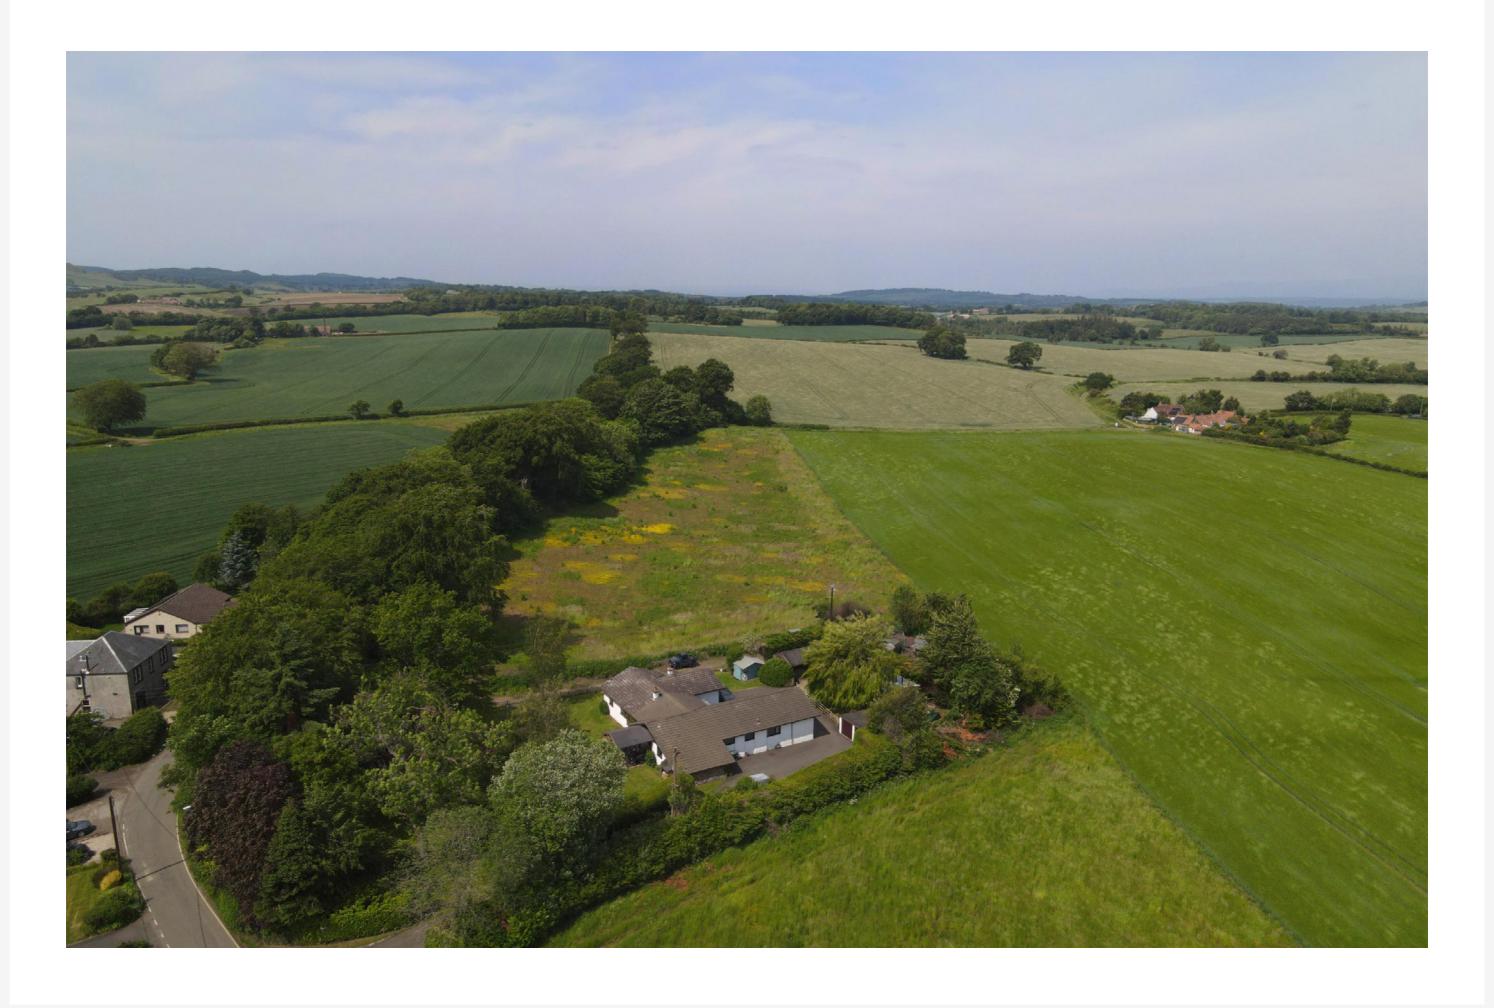

## THE PROPERTY

McEwan Fraser Legal is delighted to present Glendevon Lodge to the market. Tucked away at the end of a picturesque tree-lined driveway, Glendevon Lodge is a wonderfully spacious, single-level detached home that enjoys a peaceful rural setting surrounded by nature and open green views. A gated entrance opens to reveal an impressive plot with generous parking, beautifully tended gardens, and a true sense of seclusion.

#### THE **EXTERIOR**

Externally, the property continues to impress. Neatly kept lawns wrap around the home, offering plenty of space for play, planting or simply enjoying the outdoors. A charming timber-framed pergola creates the perfect shaded spot for outdoor dining, with views over the expansive garden and beyond to the surrounding countryside.