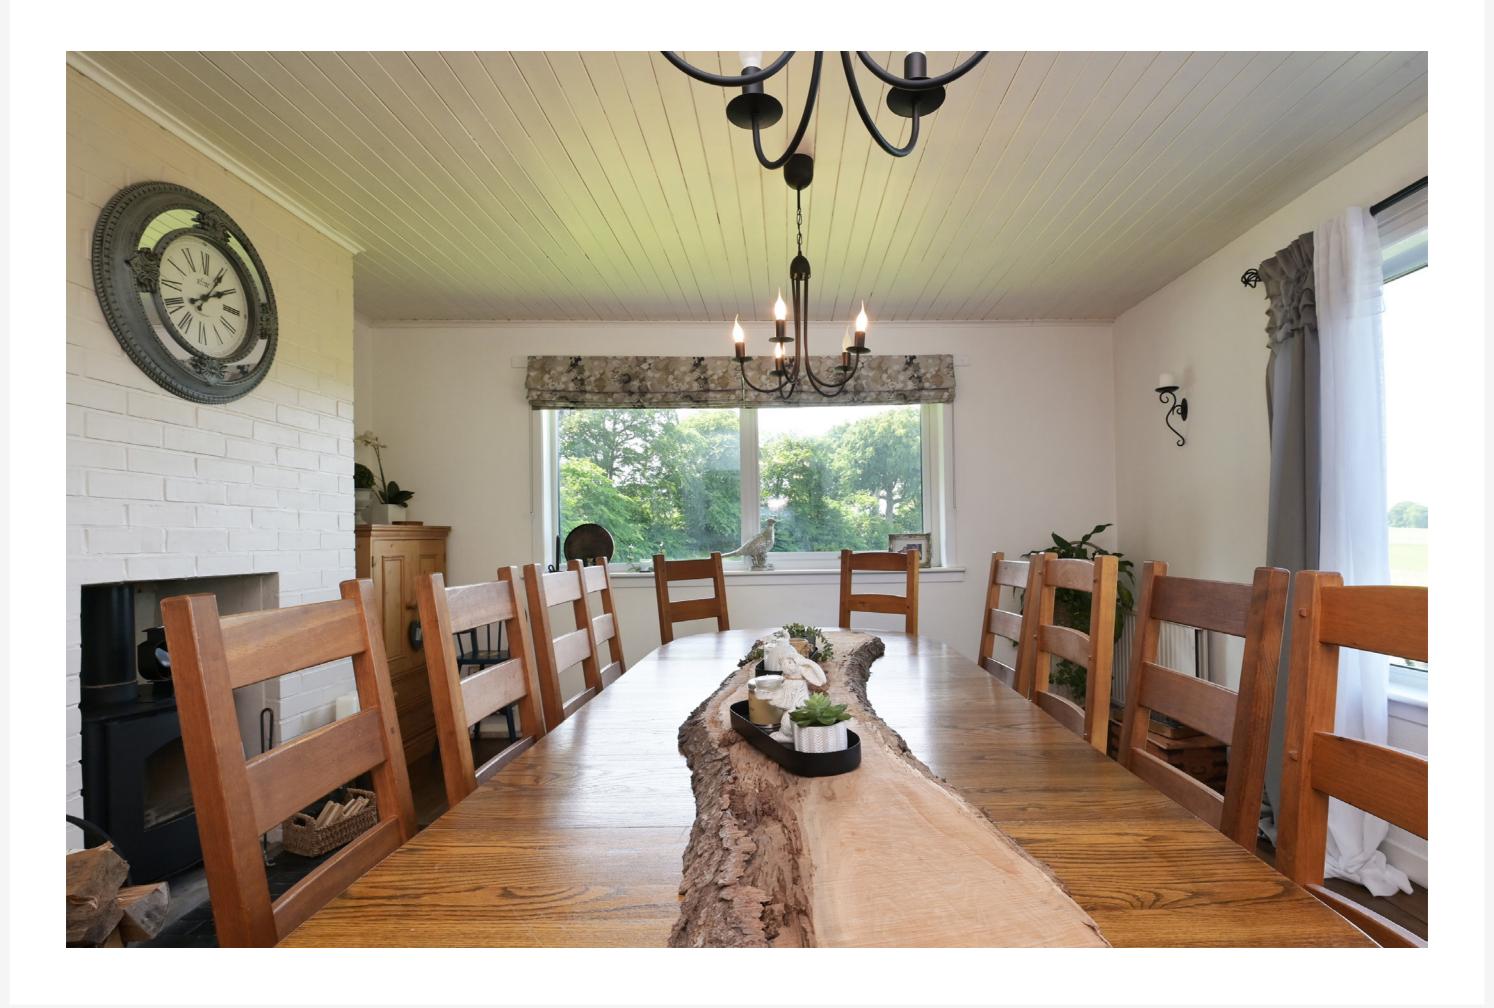

### THE PROPERTY

Step inside and you're welcomed into a bright entrance hallway that sets the tone for the well-planned layout. From here, a striking stone arch leads directly into the main living room, a fantastic space for relaxing or entertaining, with plenty of room for both seating and dining. This room then connects seamlessly to the kitchen, which is fitted with a range of cabinetry and offers ample surface space. Off the kitchen, you'll find a separate utility room, providing direct access to the rear garden and a handy WC.