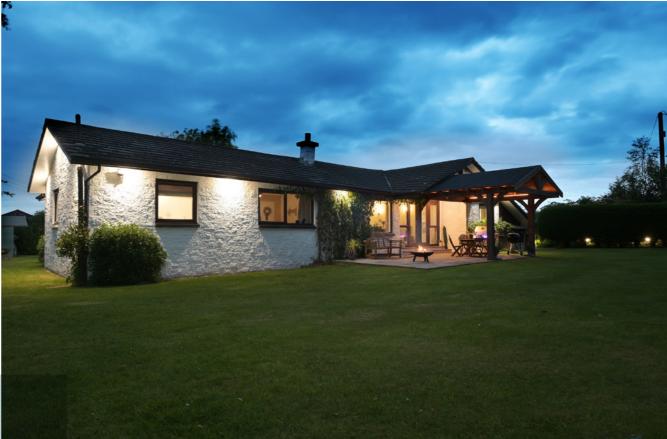

#### THE **EXTERIOR**

Externally, the property continues to impress. Neatly kept lawns wrap around the home, offering plenty of space for play, planting or simply enjoying the outdoors. A charming timber-framed pergola creates the perfect shaded spot for outdoor dining, with views over the expansive garden and beyond to the surrounding countryside.