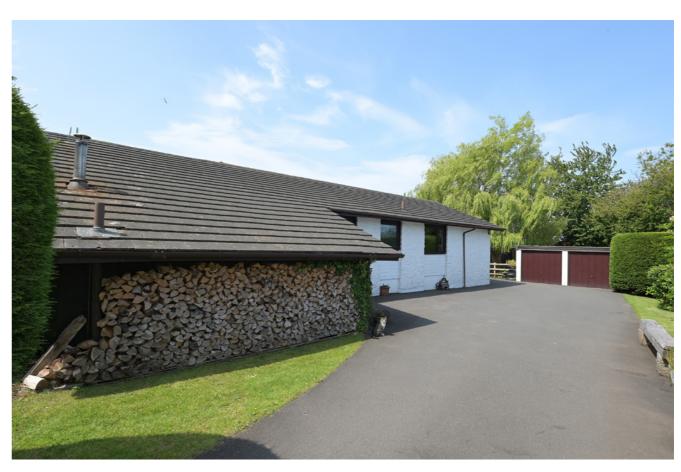

#### THE **EXTERIOR**

Externally, the property continues to impress. Neatly kept lawns wrap around the home, offering plenty of space for play, planting or simply enjoying the outdoors. A charming timber-framed pergola creates the perfect shaded spot for outdoor dining, with views over the expansive garden and beyond to the surrounding countryside.

#### THE **EXTERIOR**

In addition, the property boasts a fantastic garden room, with a bar, games room, and lounge area with stove; as well as stables, currently used as a workshop and gym space, all of which add to the versatility and lifestyle on offer here.