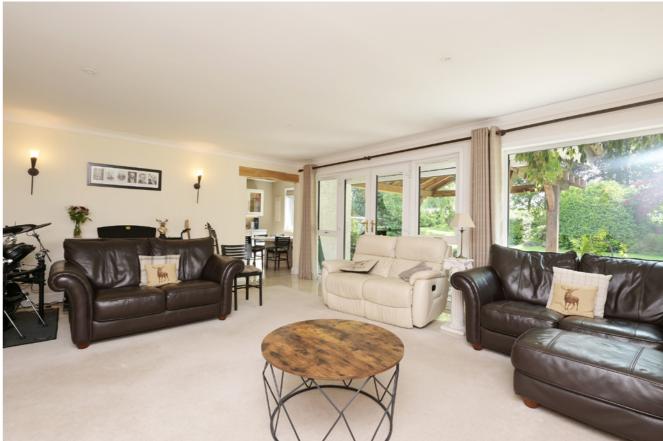

### THE PROPERTY

Step inside and you're welcomed into a bright entrance hallway that sets the tone for the well-planned layout. From here, a striking stone arch leads directly into the main living room, a fantastic space for relaxing or entertaining, with plenty of room for both seating and dining. This room then connects seamlessly to the kitchen, which is fitted with a range of cabinetry and offers ample surface space. Off the kitchen, you'll find a separate utility room, providing direct access to the rear garden and a handy WC.