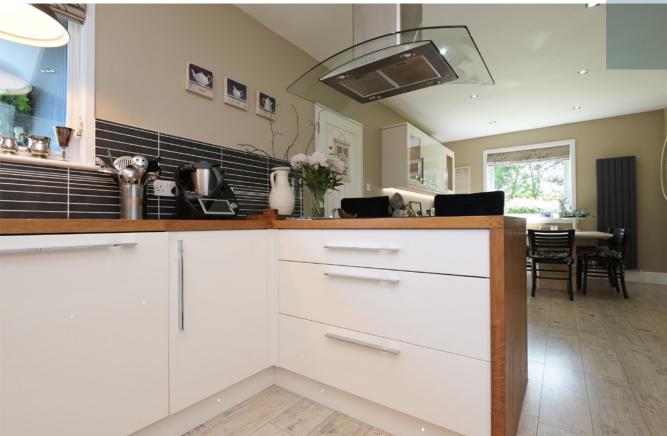

### THE PROPERTY

Step inside and you're welcomed into a bright entrance hallway that sets the tone for the well-planned layout. From here, a striking stone arch leads directly into the main living room, a fantastic space for relaxing or entertaining, with plenty of room for both seating and dining. This room then connects seamlessly to the kitchen, which is fitted with a range of cabinetry and offers ample surface space. Off the kitchen, you'll find a separate utility room, providing direct access to the rear garden and a handy WC.