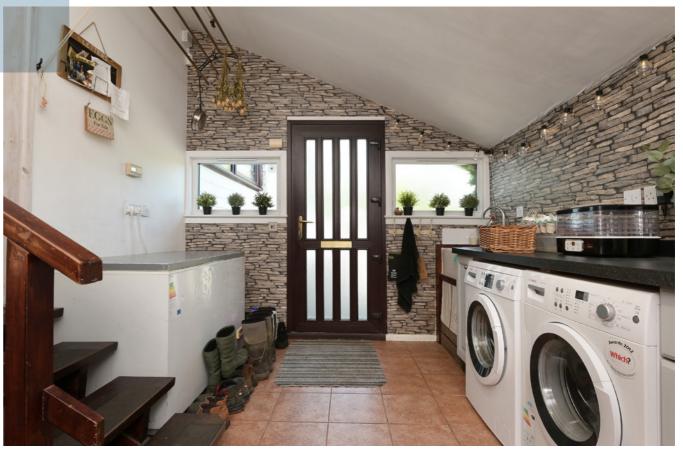

### THE PROPERTY

Step inside and you're welcomed into a bright entrance hallway that sets the tone for the well-planned layout. From here, a striking stone arch leads directly into the main living room, a fantastic space for relaxing or entertaining, with plenty of room for both seating and dining. This room then connects seamlessly to the kitchen, which is fitted with a range of cabinetry and offers ample surface space. Off the kitchen, you'll find a separate utility room, providing direct access to the rear garden and a handy WC.