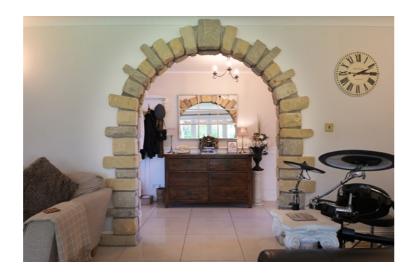

### THE PROPERTY

Step inside and you're welcomed into a bright entrance hallway that sets the tone for the well-planned layout. From here, a striking stone arch leads directly into the main living room, a fantastic space for relaxing or entertaining, with plenty of room for both seating and dining. This room then connects seamlessly to the kitchen, which is fitted with a range of cabinetry and offers ample surface space. Off the kitchen, you'll find a separate utility room, providing direct access to the rear garden and a handy WC.