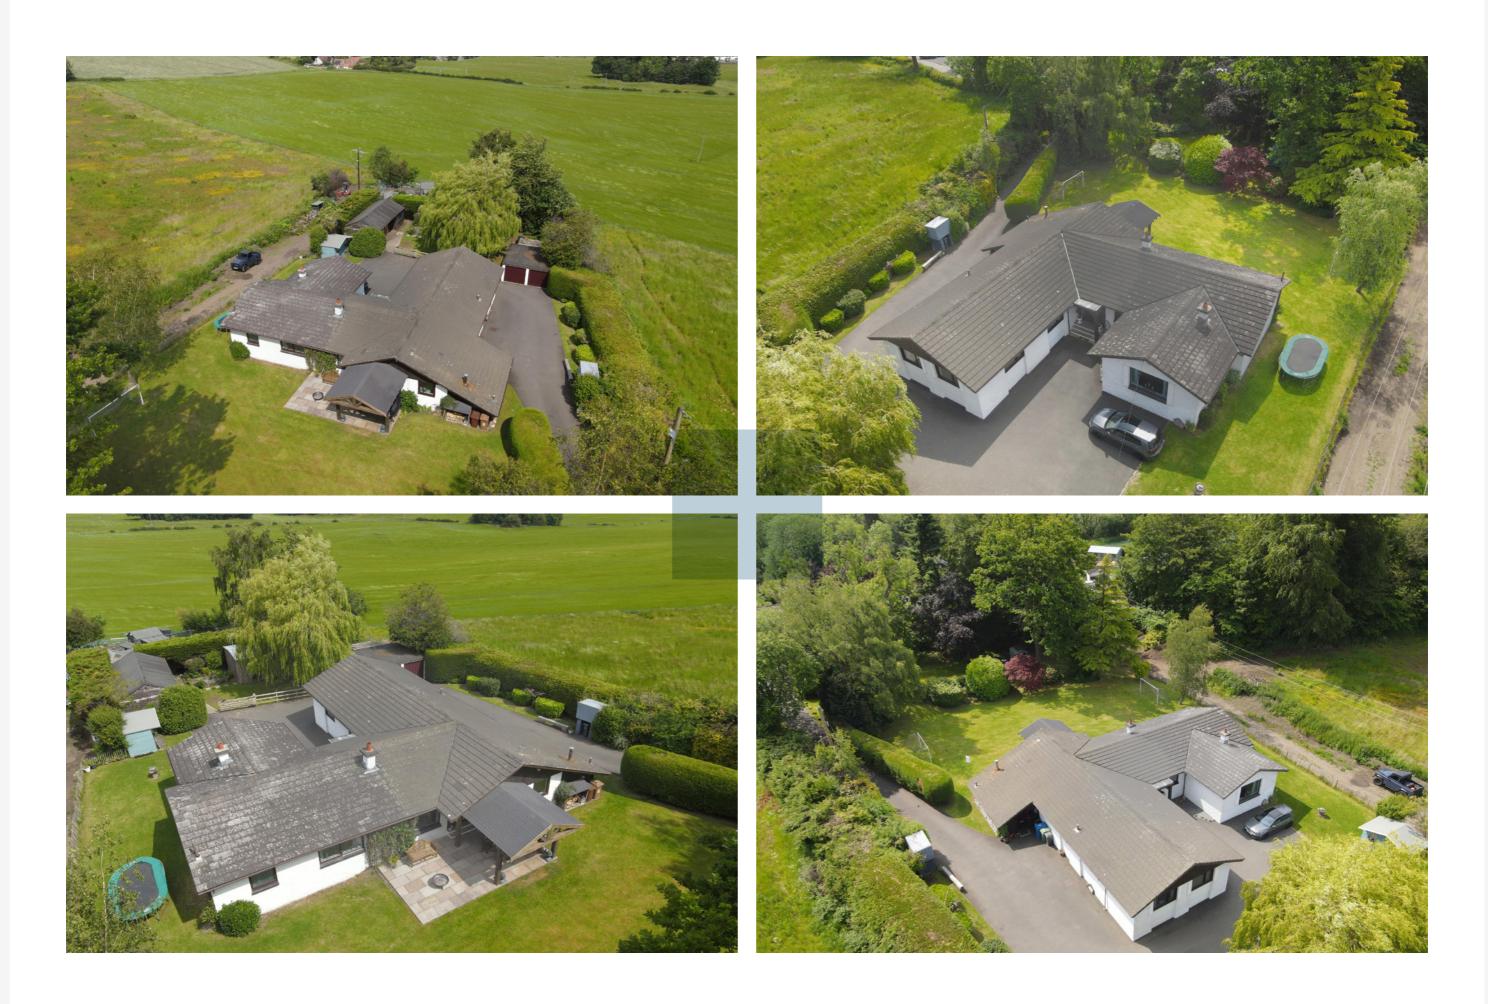

## THE PROPERTY

McEwan Fraser Legal is delighted to present Glendevon Lodge to the market. Tucked away at the end of a picturesque tree-lined driveway, Glendevon Lodge is a wonderfully spacious, single-level detached home that enjoys a peaceful rural setting surrounded by nature and open green views. A gated entrance opens to reveal an impressive plot with generous parking, beautifully tended gardens, and a true sense of seclusion.

#### THE **EXTERIOR**

Externally, the property continues to impress. Neatly kept lawns wrap around the home, offering plenty of space for play, planting or simply enjoying the outdoors. A charming timber-framed pergola creates the perfect shaded spot for outdoor dining, with views over the expansive garden and beyond to the surrounding countryside.

#### THE **EXTERIOR**

In addition, the property boasts a fantastic garden room, with a bar, games room, and lounge area with stove; as well as stables, currently used as a workshop and gym space, all of which add to the versatility and lifestyle on offer here.