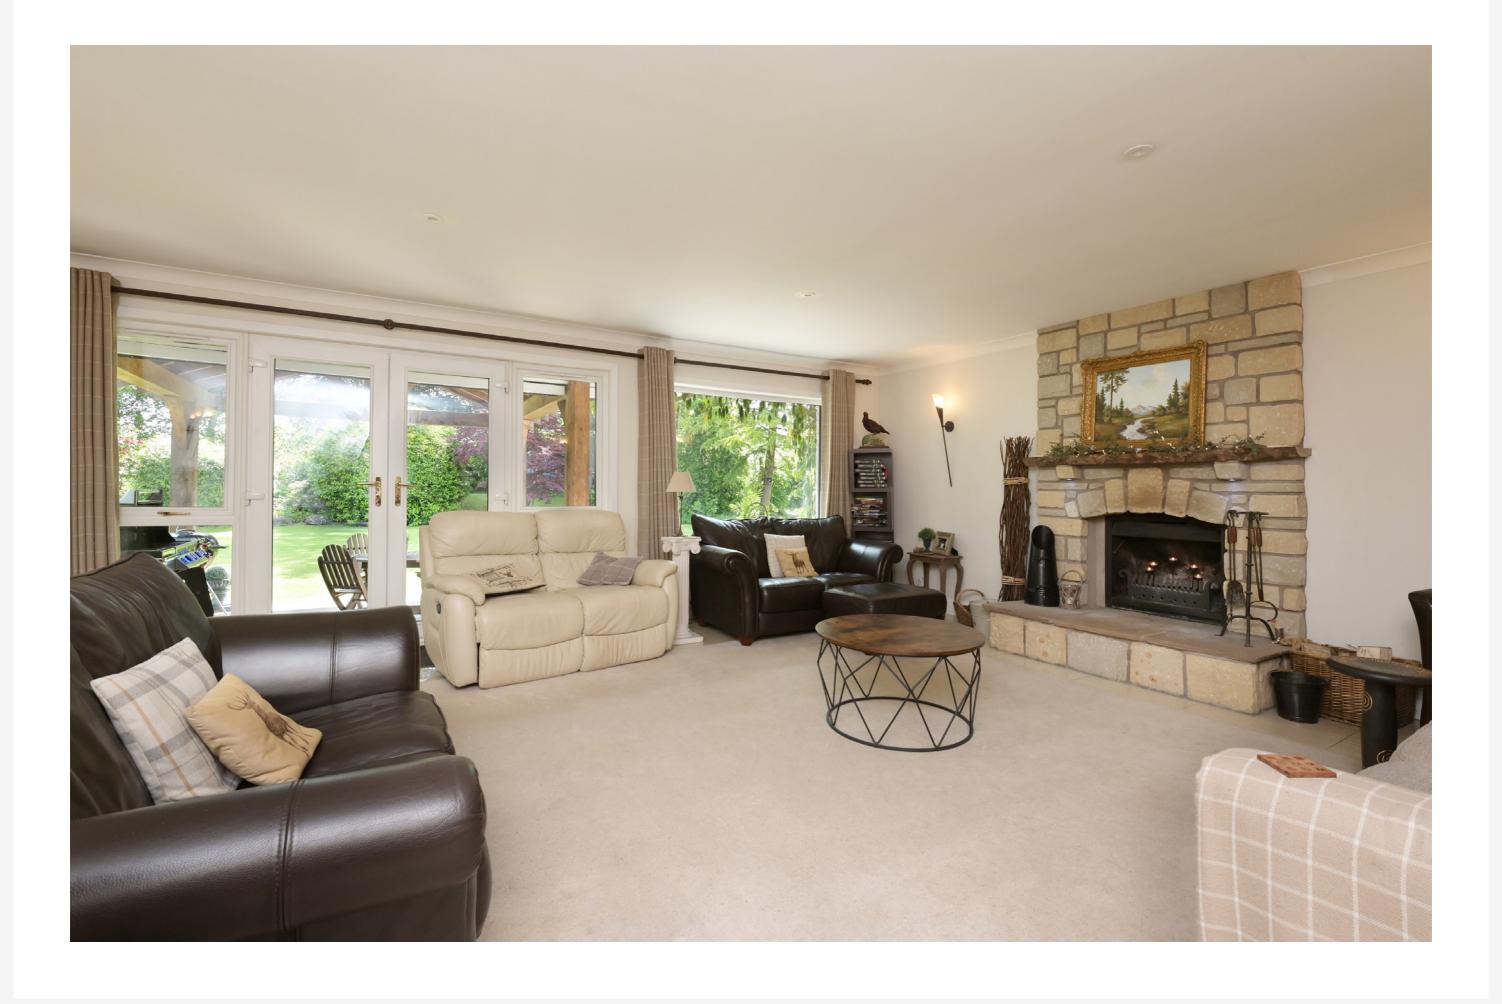

### THE PROPERTY

Step inside and you're welcomed into a bright entrance hallway that sets the tone for the well-planned layout. From here, a striking stone arch leads directly into the main living room, a fantastic space for relaxing or entertaining, with plenty of room for both seating and dining. This room then connects seamlessly to the kitchen, which is fitted with a range of cabinetry and offers ample surface space. Off the kitchen, you'll find a separate utility room, providing direct access to the rear garden and a handy WC.