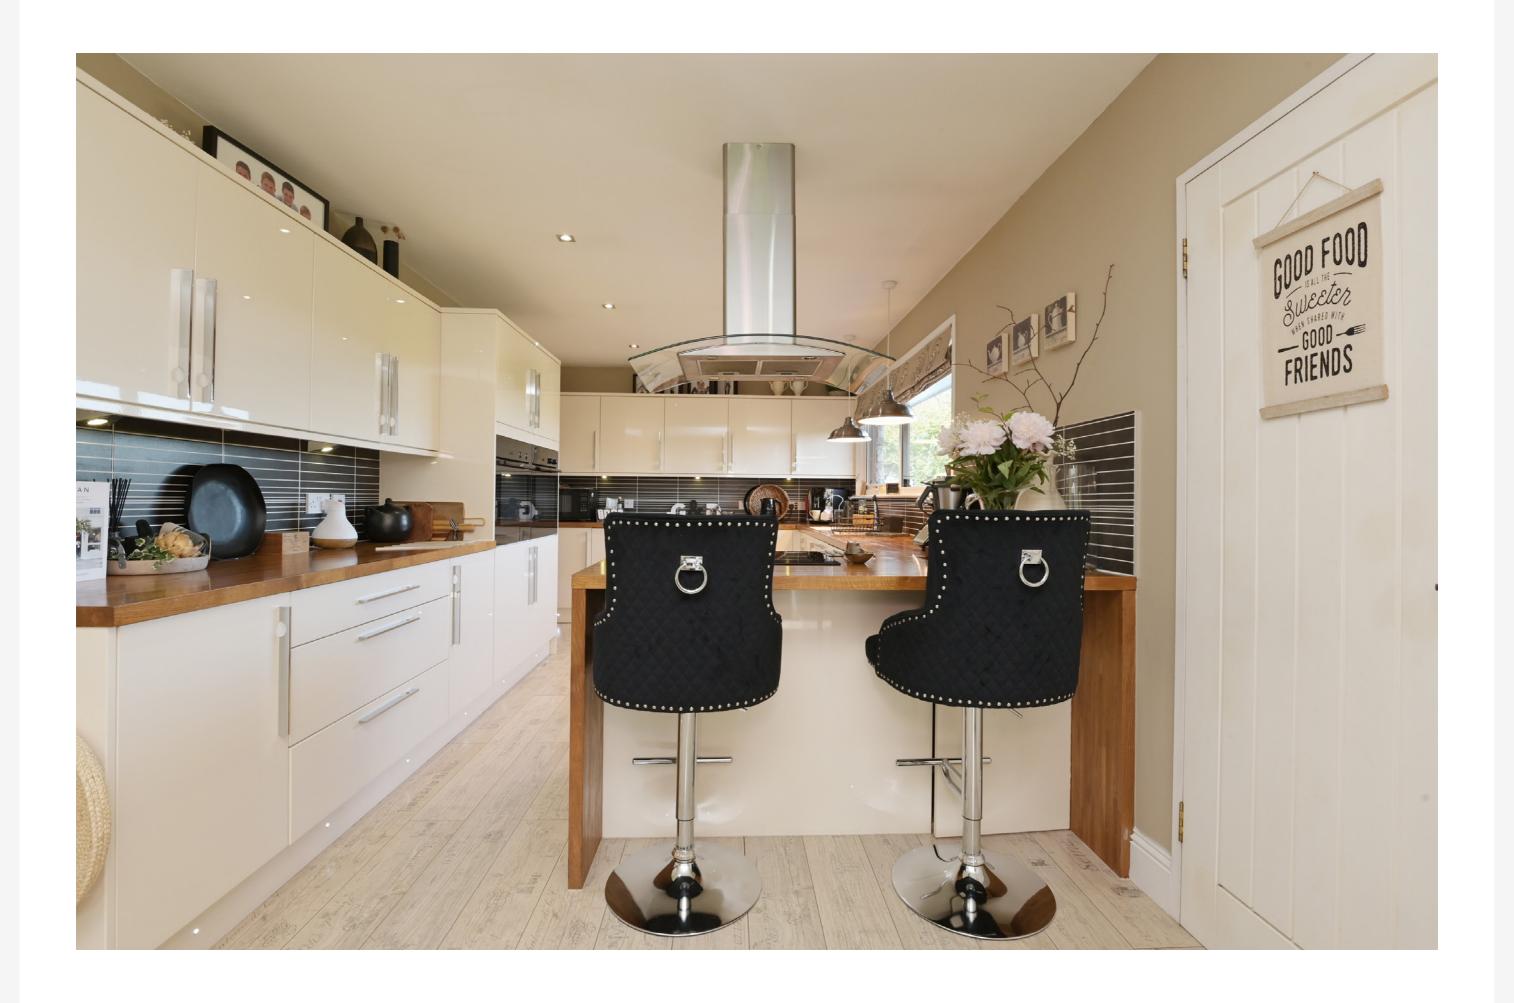

### THE PROPERTY

Step inside and you're welcomed into a bright entrance hallway that sets the tone for the well-planned layout. From here, a striking stone arch leads directly into the main living room, a fantastic space for relaxing or entertaining, with plenty of room for both seating and dining. This room then connects seamlessly to the kitchen, which is fitted with a range of cabinetry and offers ample surface space. Off the kitchen, you'll find a separate utility room, providing direct access to the rear garden and a handy WC.