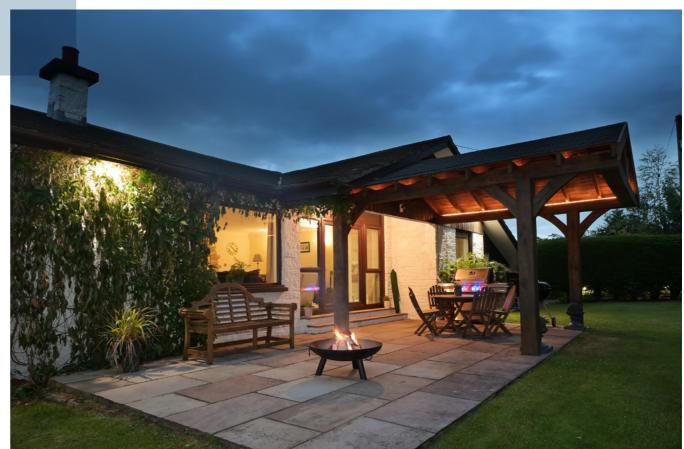

#### THE **EXTERIOR**

Externally, the property continues to impress. Neatly kept lawns wrap around the home, offering plenty of space for play, planting or simply enjoying the outdoors. A charming timber-framed pergola creates the perfect shaded spot for outdoor dining, with views over the expansive garden and beyond to the surrounding countryside.

#### THE **EXTERIOR**

In addition, the property boasts a fantastic garden room, with a bar, games room, and lounge area with stove; as well as stables, currently used as a workshop and gym space, all of which add to the versatility and lifestyle on offer here.