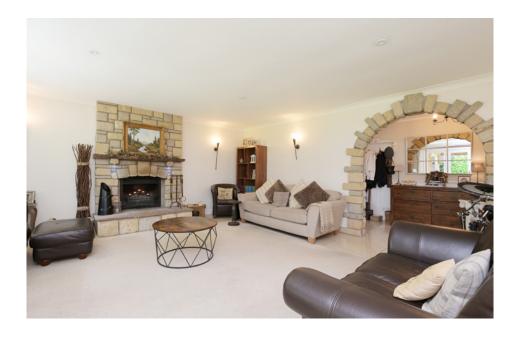

### THE PROPERTY

Step inside and you're welcomed into a bright entrance hallway that sets the tone for the well-planned layout. From here, a striking stone arch leads directly into the main living room, a fantastic space for relaxing or entertaining, with plenty of room for both seating and dining. This room then connects seamlessly to the kitchen, which is fitted with a range of cabinetry and offers ample surface space. Off the kitchen, you'll find a separate utility room, providing direct access to the rear garden and a handy WC.