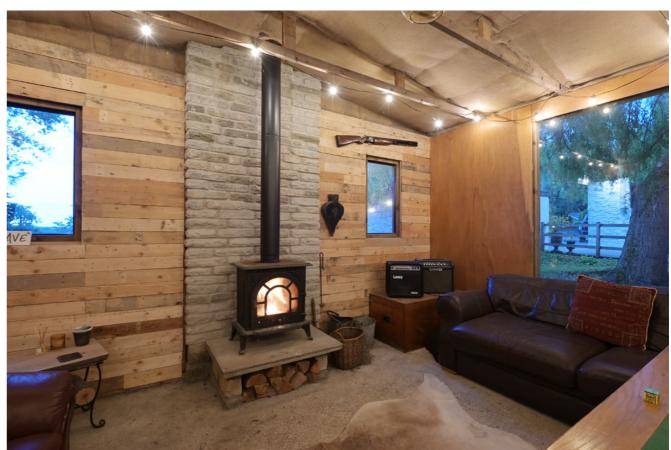

#### THE **EXTERIOR**

In addition, the property boasts a fantastic garden room, with a bar, games room, and lounge area with stove; as well as stables, currently used as a workshop and gym space, all of which add to the versatility and lifestyle on offer here.