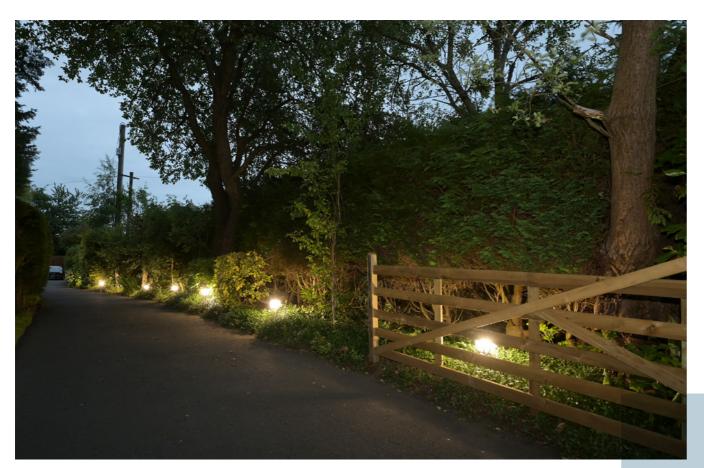

## THE PROPERTY

McEwan Fraser Legal is delighted to present Glendevon Lodge to the market. Tucked away at the end of a picturesque tree-lined driveway, Glendevon Lodge is a wonderfully spacious, single-level detached home that enjoys a peaceful rural setting surrounded by nature and open green views. A gated entrance opens to reveal an impressive plot with generous parking, beautifully tended gardens, and a true sense of seclusion.

### THE LOCATION

Tucked away at the end of a leafy, private road, Glendevon Lodge offers the rare blend of rural tranquillity and everyday convenience. This charming home sits on the outskirts of the thriving village of Winchburgh, a location that continues to flourish with new amenities, schooling options and community spirit, while still retaining a peaceful, countryside character.