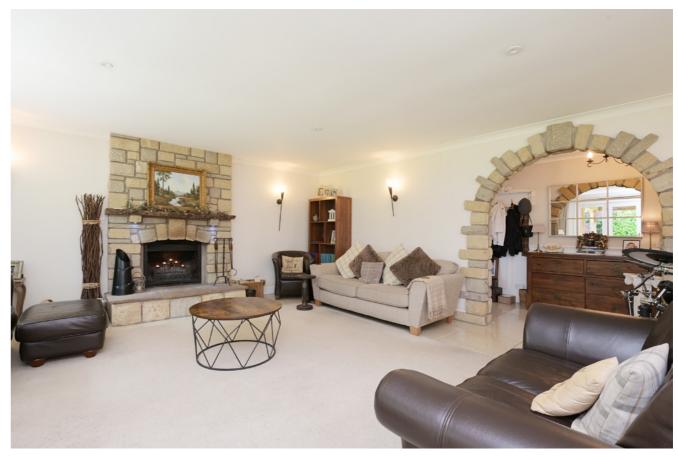

### THE PROPERTY

Step inside and you're welcomed into a bright entrance hallway that sets the tone for the well-planned layout. From here, a striking stone arch leads directly into the main living room, a fantastic space for relaxing or entertaining, with plenty of room for both seating and dining. This room then connects seamlessly to the kitchen, which is fitted with a range of cabinetry and offers ample surface space. Off the kitchen, you'll find a separate utility room, providing direct access to the rear garden and a handy WC.