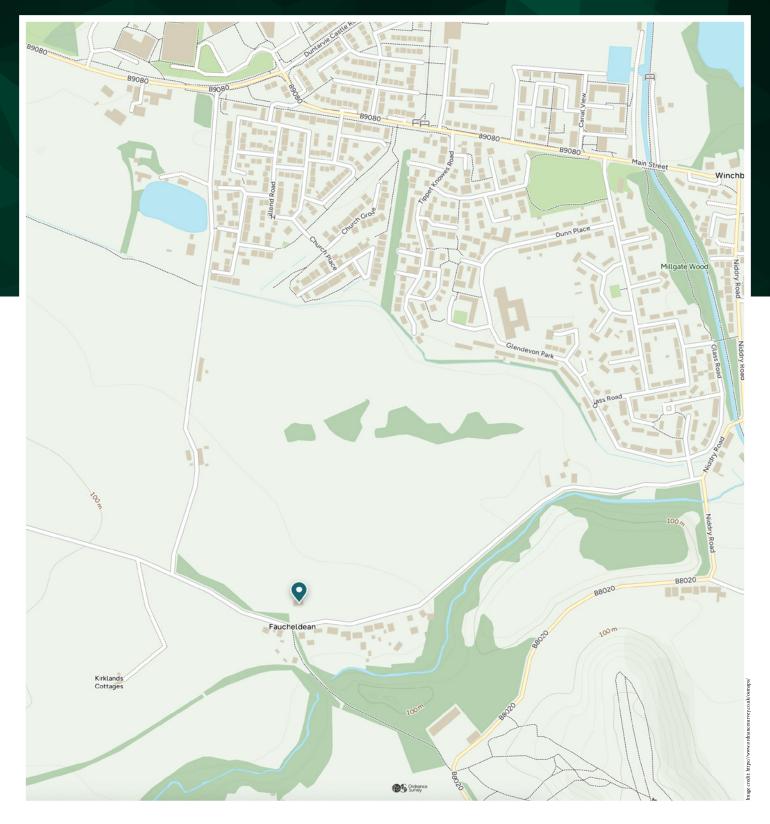

### THE LOCATION

Tucked away at the end of a leafy, private road, Glendevon Lodge offers the rare blend of rural tranquillity and everyday convenience. This charming home sits on the outskirts of the thriving village of Winchburgh, a location that continues to flourish with new amenities, schooling options and community spirit, while still retaining a peaceful, countryside character.

Just a short drive brings you to the neighbouring towns of Broxburn and Linlithgow, both offering a rich mix of independent shops, supermarkets, cafés, and restaurants. Linlithgow, in particular, delights with its historic loch, palace grounds and picturesque high street — perfect for leisurely afternoons out.

For commuters, the setting is ideal. Excellent road links provide swift access to the M9 and M8 motorway networks, connecting you to Edinburgh, Glasgow and beyond with ease. Uphall Train Station is also within close reach, offering regular and reliable services into the capital — ideal for those balancing work in the city with a slower-paced lifestyle at home.