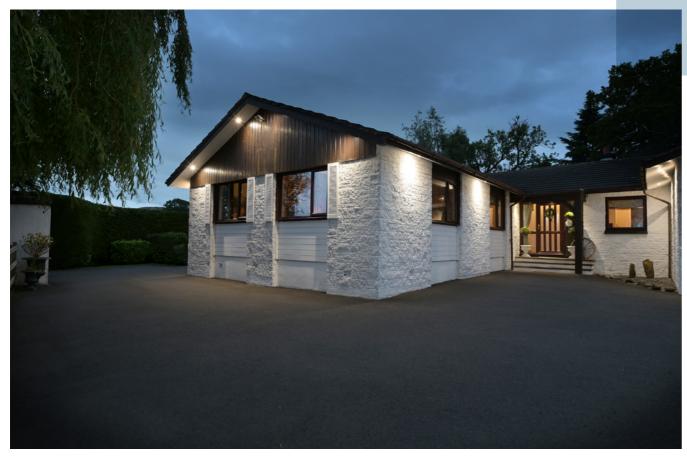

## THE PROPERTY

McEwan Fraser Legal is delighted to present Glendevon Lodge to the market. Tucked away at the end of a picturesque tree-lined driveway, Glendevon Lodge is a wonderfully spacious, single-level detached home that enjoys a peaceful rural setting surrounded by nature and open green views. A gated entrance opens to reveal an impressive plot with generous parking, beautifully tended gardens, and a true sense of seclusion.

#### THE **EXTERIOR**

Externally, the property continues to impress. Neatly kept lawns wrap around the home, offering plenty of space for play, planting or simply enjoying the outdoors. A charming timber-framed pergola creates the perfect shaded spot for outdoor dining, with views over the expansive garden and beyond to the surrounding countryside.