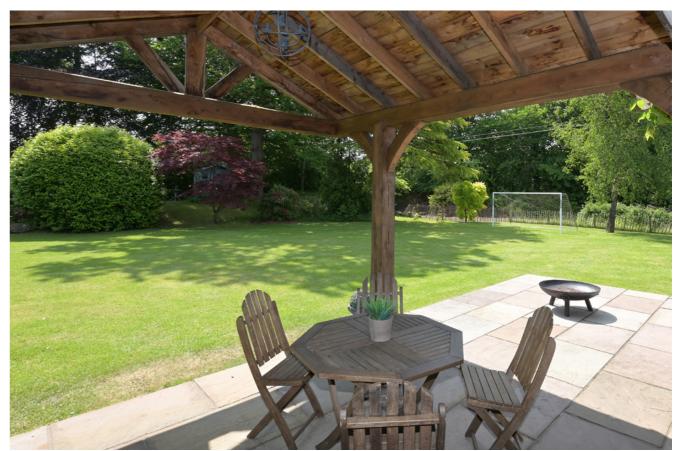

#### THE **EXTERIOR**

Externally, the property continues to impress. Neatly kept lawns wrap around the home, offering plenty of space for play, planting or simply enjoying the outdoors. A charming timber-framed pergola creates the perfect shaded spot for outdoor dining, with views over the expansive garden and beyond to the surrounding countryside.