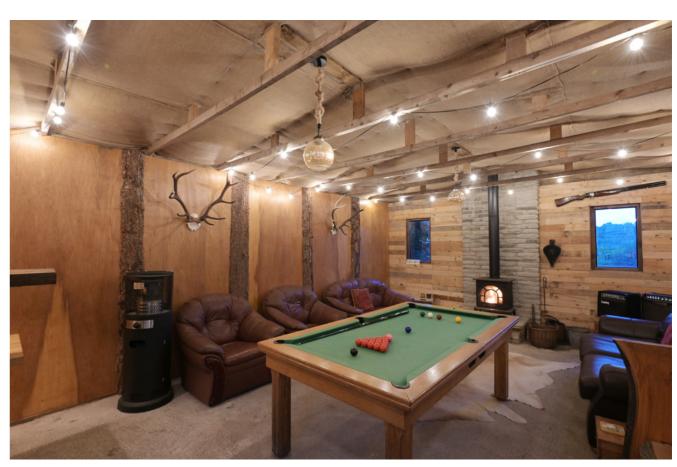

#### THE **EXTERIOR**

In addition, the property boasts a fantastic garden room, with a bar, games room, and lounge area with stove; as well as stables, currently used as a workshop and gym space, all of which add to the versatility and lifestyle on offer here.