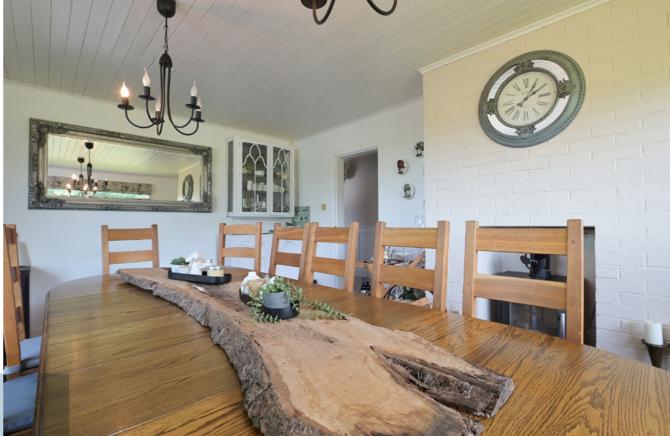

### THE PROPERTY

Step inside and you're welcomed into a bright entrance hallway that sets the tone for the well-planned layout. From here, a striking stone arch leads directly into the main living room, a fantastic space for relaxing or entertaining, with plenty of room for both seating and dining. This room then connects seamlessly to the kitchen, which is fitted with a range of cabinetry and offers ample surface space. Off the kitchen, you'll find a separate utility room, providing direct access to the rear garden and a handy WC.