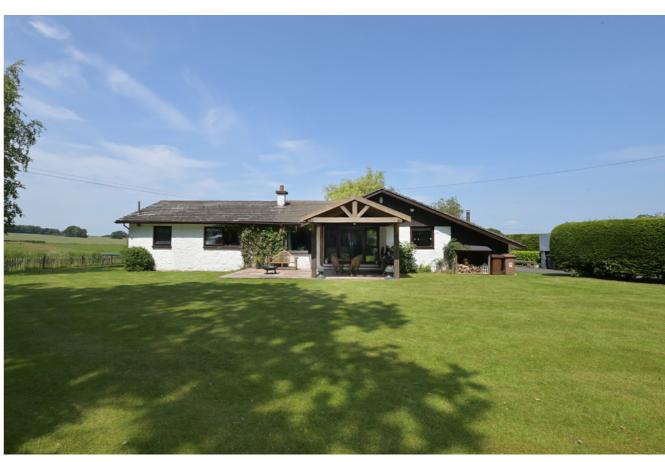

## THE PROPERTY

McEwan Fraser Legal is delighted to present Glendevon Lodge to the market. Tucked away at the end of a picturesque tree-lined driveway, Glendevon Lodge is a wonderfully spacious, single-level detached home that enjoys a peaceful rural setting surrounded by nature and open green views. A gated entrance opens to reveal an impressive plot with generous parking, beautifully tended gardens, and a true sense of seclusion.

#### THE **EXTERIOR**

Externally, the property continues to impress. Neatly kept lawns wrap around the home, offering plenty of space for play, planting or simply enjoying the outdoors. A charming timber-framed pergola creates the perfect shaded spot for outdoor dining, with views over the expansive garden and beyond to the surrounding countryside.