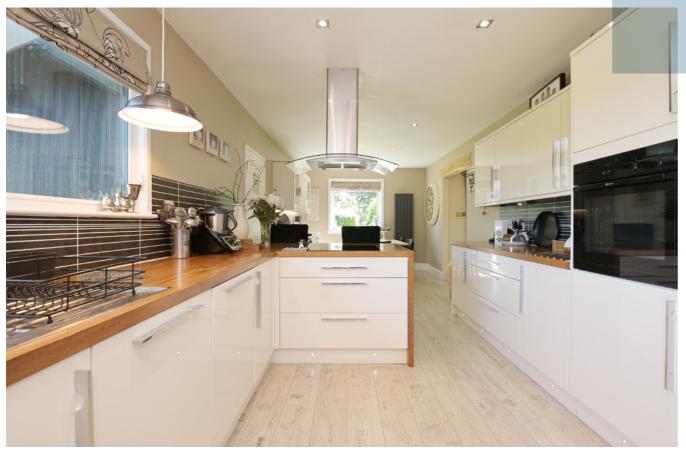

### THE PROPERTY

Step inside and you're welcomed into a bright entrance hallway that sets the tone for the well-planned layout. From here, a striking stone arch leads directly into the main living room, a fantastic space for relaxing or entertaining, with plenty of room for both seating and dining. This room then connects seamlessly to the kitchen, which is fitted with a range of cabinetry and offers ample surface space. Off the kitchen, you'll find a separate utility room, providing direct access to the rear garden and a handy WC.