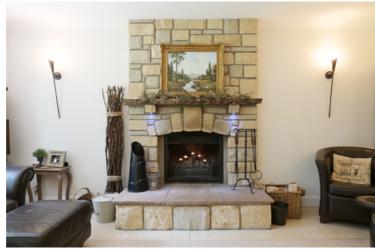

### THE PROPERTY

Step inside and you're welcomed into a bright entrance hallway that sets the tone for the well-planned layout. From here, a striking stone arch leads directly into the main living room, a fantastic space for relaxing or entertaining, with plenty of room for both seating and dining. This room then connects seamlessly to the kitchen, which is fitted with a range of cabinetry and offers ample surface space. Off the kitchen, you'll find a separate utility room, providing direct access to the rear garden and a handy WC.