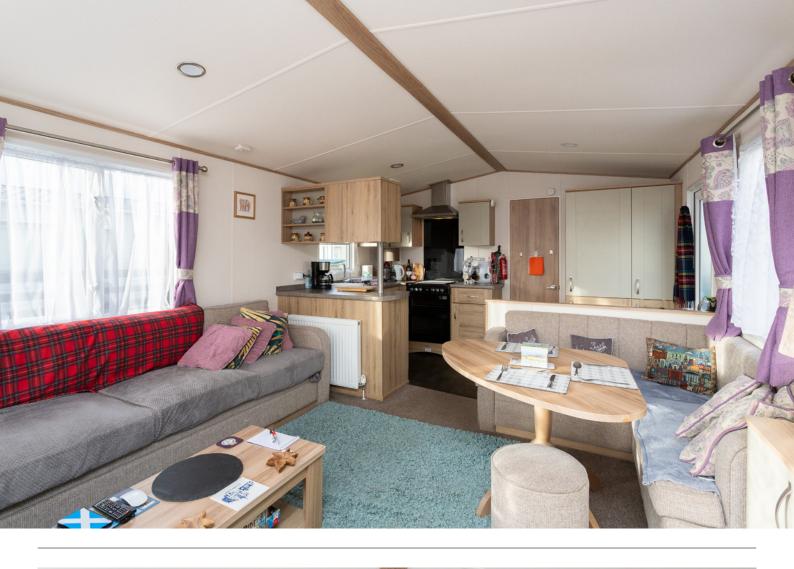

McEwan Fraser Legal is delighted to present this two-bedroom residential park home is situated in a well-established and popular park that features a mix of residential and holiday homes.

The accommodation includes a spacious and bright lounge, semi-open to a fully fitted, sleek kitchen, offering a modern and stylish living space. The two double bedrooms are generously sized, with the principal bedroom featuring a wardrobe and an en-suite toilet. A modern shower room completes the interior, ensuring all your needs are met.

## **The Property**

A

Floor Plan

The park home is set on a generous plot with ample outdoor space and parking facilities. The parking area includes electric sockets and Calor gas cylinders for heating. There is also an on-site self help laundrette with commercial washing machines and tumble dryers.