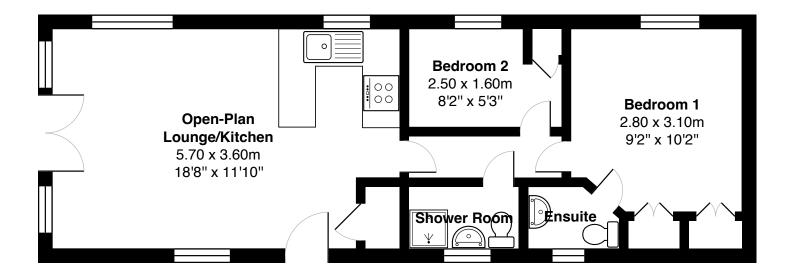

## **The Property**

A

Floor Plan

The park home is set on a generous plot with ample outdoor space and parking facilities. The parking area includes electric sockets and Calor gas cylinders for heating. There is also an on-site self help laundrette with commercial washing machines and tumble dryers.