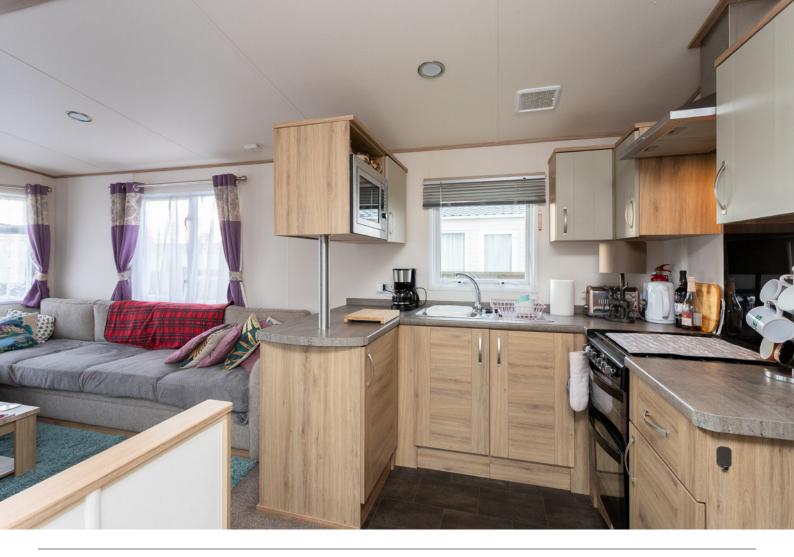

McEwan Fraser Legal is delighted to present this two-bedroom residential park home is situated in a well-established and popular park that features a mix of residential and holiday homes.

The accommodation includes a spacious and bright lounge, semi-open to a fully fitted, sleek kitchen, offering a modern and stylish living space. The two double bedrooms are generously sized, with the principal bedroom featuring a wardrobe and an en-suite toilet. A modern shower room completes the interior, ensuring all your needs are met.

## **The Property**

A

Floor Plan

The park home is set on a generous plot with ample outdoor space and parking facilities. The parking area includes electric sockets and Calor gas cylinders for heating. There is also an on-site self help laundrette with commercial washing machines and tumble dryers.