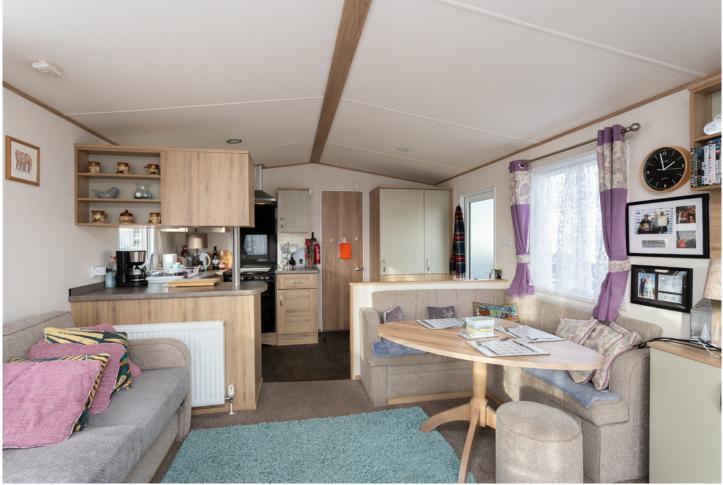

McEwan Fraser Legal is delighted to present this two-bedroom residential park home is situated in a well-established and popular park that features a mix of residential and holiday homes.

The accommodation includes a spacious and bright lounge, semi-open to a fully fitted, sleek kitchen, offering a modern and stylish living space. The two double bedrooms are generously sized, with the principal bedroom featuring a wardrobe and an en-suite toilet. A modern shower room completes the interior, ensuring all your needs are met.

## **The Property**

A

Floor Plan

The park home is set on a generous plot with ample outdoor space and parking facilities. The parking area includes electric sockets and Calor gas cylinders for heating. There is also an on-site self help laundrette with commercial washing machines and tumble dryers.