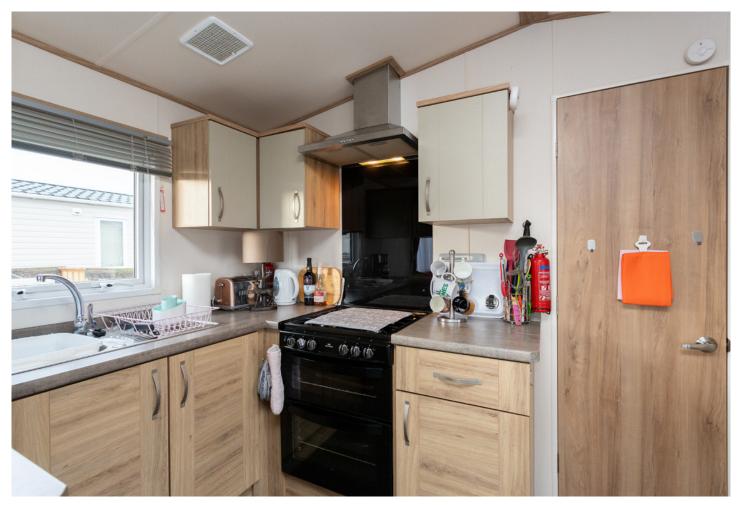

McEwan Fraser Legal is delighted to present this two-bedroom residential park home is situated in a well-established and popular park that features a mix of residential and holiday homes.

The accommodation includes a spacious and bright lounge, semi-open to a fully fitted, sleek kitchen, offering a modern and stylish living space. The two double bedrooms are generously sized, with the principal bedroom featuring a wardrobe and an en-suite toilet. A modern shower room completes the interior, ensuring all your needs are met.

## **The Property**

A

Floor Plan

The park home is set on a generous plot with ample outdoor space and parking facilities. The parking area includes electric sockets and Calor gas cylinders for heating. There is also an on-site self help laundrette with commercial washing machines and tumble dryers.