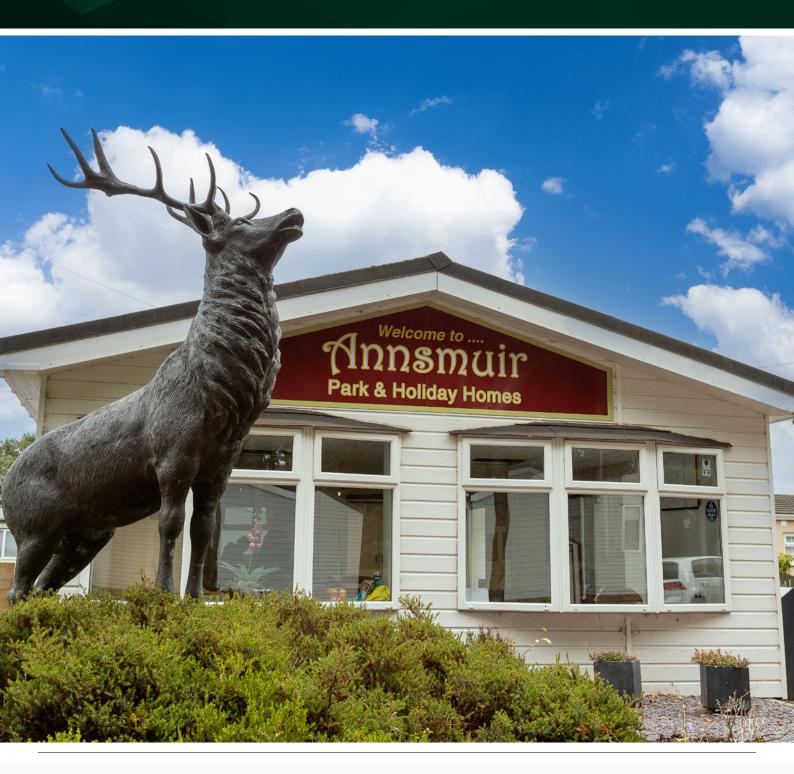

## 121 Annsmuir Caravan Park

ANNSMUIR CARAVAN PARK, LADYBANK, CUPAR, KY15 7SA

www.mcewanfraserlegal.co.uk

info@mcewanfraserlegal.co.uk

TWO BEDROOM, TWO BATHROOM RESIDENTIAL PARK HOME IN ANNSMUIR, LADYBANK

McEwan Fraser Legal is delighted to present this two-bedroom residential park home is situated in a well-established and popular park that features a mix of residential and holiday homes.

The accommodation includes a spacious and bright lounge, semi-open to a fully fitted, sleek kitchen, offering a modern and stylish living space. The two double bedrooms are generously sized, with the principal bedroom featuring a wardrobe and an en-suite toilet. A modern shower room completes the interior, ensuring all your needs are met.

The site benefits from a 24/7 CCTV security system and an on-site warden, ensuring a safe and friendly environment for residents. With tarmac roads and street lighting throughout, the site is easy to navigate, and pitch fees, currently set at £1,920 per annum, include water and sewage charges, reviewed yearly. Electricity is supplied by Scottish Power, and a private water supply is available. Sky TV, telephone, and internet connections can be set up as required.