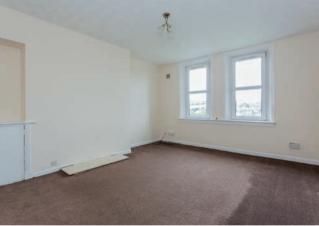

## MASTER BEDROOM **BEDROOMS BATHROOM**

In more detail, the property has a welcoming entrance hall with large storage cupboard giving access to the impressive lounge, which is flooded with natural light. The fully-fitted kitchen has a good range of floor and wall-mounted units and plenty of worktop space. There are two well-proportioned double bedrooms with fitted wardrodes and there is a three-piece bathroom suite with overhead shower.

## **Approximate Dimensions**

(Taken from the widest point)

 Lounge
 4.60m (15'1") x 3.50m (11'6")

 Kitchen
 3.90m (12'10") x 2.50m (8'2")

 Master Bedroom
 4.10m (13'5") x 3.80m (12'6")

 Bedroom 2
 3.60m (11'10") x 3.40m (11'2")