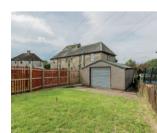

The rear garden is low maintenance and is fully enclosed. To the side of the property, there is a driveway providing off-road parking for several vehicles and a good sized single detached garage with power and light.