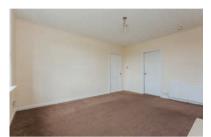

## MASTER BEDROOM **BEDROOMS BATHROOM**

In more detail, the property has a welcoming entrance hall with large storage cupboard giving access to the impressive lounge, which is flooded with natural light. The fully-fitted kitchen has a good range of floor and wall-mounted units and plenty of worktop space. There are two well-proportioned double bedrooms with fitted wardrodes and there is a three-piece bathroom suite with overhead shower.

## **Approximate Dimensions**

(Taken from the widest point)

 Lounge
 4.60m (15'1") x 3.50m (11'6")

 Kitchen
 3.90m (12'10") x 2.50m (8'2")

 Master Bedroom
 4.10m (13'5") x 3.80m (12'6")

 Bedroom 2
 3.60m (11'10") x 3.40m (11'2")