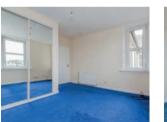

## MASTER BEDROOM **BEDROOMS BATHROOM**

In more detail, the property has a welcoming entrance hall with large storage cupboard giving access to the impressive lounge, which is flooded with natural light. The fully-fitted kitchen has a good range of floor and wall-mounted units and plenty of worktop space. There are two well-proportioned double bedrooms with fitted wardrodes and there is a three-piece bathroom suite with overhead shower.

## **Approximate Dimensions**

(Taken from the widest point)

 Lounge
 4.60m (15'1") x 3.50m (11'6")

 Kitchen
 3.90m (12'10") x 2.50m (8'2")

 Master Bedroom
 4.10m (13'5") x 3.80m (12'6")

 Bedroom 2
 3.60m (11'10") x 3.40m (11'2")