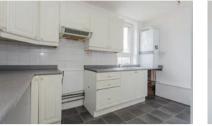

## MASTER BEDROOM **BEDROOMS BATHROOM**

In more detail, the property has a welcoming entrance hall with large storage cupboard giving access to the impressive lounge, which is flooded with natural light. The fully-fitted kitchen has a good range of floor and wall-mounted units and plenty of worktop space. There are two well-proportioned double bedrooms with fitted wardrodes and there is a three-piece bathroom suite with overhead shower.