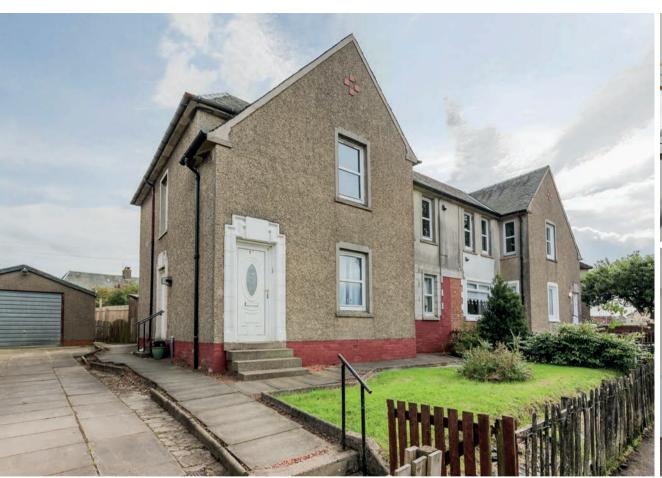

65 Woodpark

LESMAHAGOW, LANARK, ML11 0BS

## WOODPARK LESMAHAGOW, LANARK ML11 OBS

LARGE WELL LOCATED TWO BEDROOM / UPPER COTTAGE FLAT

The property is situated in the village of Lesmahagow, which is approximately a ten minute drive from Hamilton. The M74 is convenient and nearby to the property, providing easy access both north and south-bound, with excellent road links to the surrounding towns and cities, including Glasgow and Edinburgh via the M8 motorway. The village offers a wide range of amenities, including the recently opened Tesco store and fuel station, which is complemented by a variety of local businesses - including a post office, two banks, beauty salon, hairdressing salons, florist, gift shop, café/deli, pharmacy, opticians, vets, medical surgery and dentist. There are two newly constructed primary schools, Milton and Woodpark. There is also the newly constructed High School, this hosts the Lesmahagow Sports Facility, which is a multi-purpose sports and leisure centre.

The rear garden is low maintenance and is fully enclosed. To the side of the property, there is a driveway providing off-road parking for several vehicles and a good sized single detached garage with power and light.