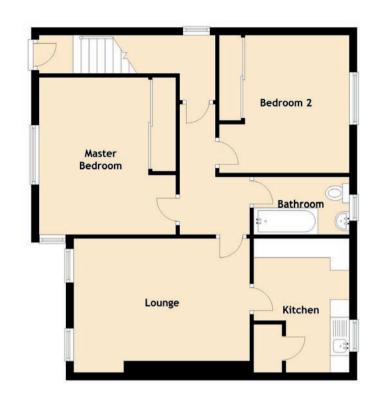

## MASTER BEDROOM **BEDROOMS BATHROOM**

In more detail, the property has a welcoming entrance hall with large storage cupboard giving access to the impressive lounge, which is flooded with natural light. The fully-fitted kitchen has a good range of floor and wall-mounted units and plenty of worktop space. There are two well-proportioned double bedrooms with fitted wardrodes and there is a three-piece bathroom suite with overhead shower.

## **Approximate Dimensions**

(Taken from the widest point)

 Lounge
 4.60m (15'1") x 3.50m (11'6")

 Kitchen
 3.90m (12'10") x 2.50m (8'2")

 Master Bedroom
 4.10m (13'5") x 3.80m (12'6")

 Bedroom 2
 3.60m (11'10") x 3.40m (11'2")

 Bathroom
 2.60m (8'6") x 1.50m (4'11")

Gross internal floor area (m²) 70m²

EPC Rating C

Extras

(Included in the sale)

All fitted carpets and floor coverings to remain.

Solicitors & Estate Agents

Tel. 0141 404 5474 www.mcewanfraserlegal.co.uk info@mcewanfraserlegal.co.uk