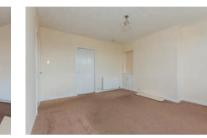

## MASTER BEDROOM **BEDROOMS BATHROOM**

In more detail, the property has a welcoming entrance hall with large storage cupboard giving access to the impressive lounge, which is flooded with natural light. The fully-fitted kitchen has a good range of floor and wall-mounted units and plenty of worktop space. There are two well-proportioned double bedrooms with fitted wardrodes and there is a three-piece bathroom suite with overhead shower.

## **Approximate Dimensions**

(Taken from the widest point)

 Lounge
 4.60m (15'1") x 3.50m (11'6")

 Kitchen
 3.90m (12'10") x 2.50m (8'2")

 Master Bedroom
 4.10m (13'5") x 3.80m (12'6")

 Bedroom 2
 3.60m (11'10") x 3.40m (11'2")