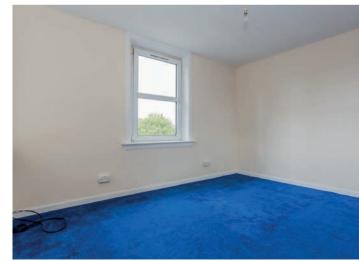

## MASTER BEDROOM **BEDROOMS BATHROOM**

In more detail, the property has a welcoming entrance hall with large storage cupboard giving access to the impressive lounge, which is flooded with natural light. The fully-fitted kitchen has a good range of floor and wall-mounted units and plenty of worktop space. There are two well-proportioned double bedrooms with fitted wardrodes and there is a three-piece bathroom suite with overhead shower.

## **Approximate Dimensions**

(Taken from the widest point)

 Lounge
 4.60m (15'1") x 3.50m (11'6")

 Kitchen
 3.90m (12'10") x 2.50m (8'2")

 Master Bedroom
 4.10m (13'5") x 3.80m (12'6")

 Bedroom 2
 3.60m (11'10") x 3.40m (11'2")