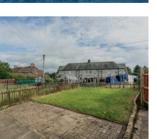

The rear garden is low maintenance and is fully enclosed. To the side of the property, there is a driveway providing off-road parking for several vehicles and a good sized single detached garage with power and light.