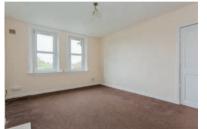

## MASTER BEDROOM **BEDROOMS BATHROOM**

In more detail, the property has a welcoming entrance hall with large storage cupboard giving access to the impressive lounge, which is flooded with natural light. The fully-fitted kitchen has a good range of floor and wall-mounted units and plenty of worktop space. There are two well-proportioned double bedrooms with fitted wardrodes and there is a three-piece bathroom suite with overhead shower.

## **Approximate Dimensions**

(Taken from the widest point)

 Lounge
 4.60m (15'1") x 3.50m (11'6")

 Kitchen
 3.90m (12'10") x 2.50m (8'2")

 Master Bedroom
 4.10m (13'5") x 3.80m (12'6")

 Bedroom 2
 3.60m (11'10") x 3.40m (11'2")