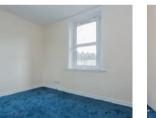

## MASTER BEDROOM **BEDROOMS BATHROOM**

In more detail, the property has a welcoming entrance hall with large storage cupboard giving access to the impressive lounge, which is flooded with natural light. The fully-fitted kitchen has a good range of floor and wall-mounted units and plenty of worktop space. There are two well-proportioned double bedrooms with fitted wardrodes and there is a three-piece bathroom suite with overhead shower.

## **Approximate Dimensions**

(Taken from the widest point)

 Lounge
 4.60m (15'1") x 3.50m (11'6")

 Kitchen
 3.90m (12'10") x 2.50m (8'2")

 Master Bedroom
 4.10m (13'5") x 3.80m (12'6")

 Bedroom 2
 3.60m (11'10") x 3.40m (11'2")