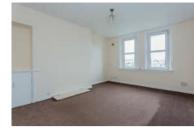

## MASTER BEDROOM **BEDROOMS BATHROOM**

In more detail, the property has a welcoming entrance hall with large storage cupboard giving access to the impressive lounge, which is flooded with natural light. The fully-fitted kitchen has a good range of floor and wall-mounted units and plenty of worktop space. There are two well-proportioned double bedrooms with fitted wardrodes and there is a three-piece bathroom suite with overhead shower.

## **Approximate Dimensions**

(Taken from the widest point)

 Lounge
 4.60m (15'1") x 3.50m (11'6")

 Kitchen
 3.90m (12'10") x 2.50m (8'2")

 Master Bedroom
 4.10m (13'5") x 3.80m (12'6")

 Bedroom 2
 3.60m (11'10") x 3.40m (11'2")