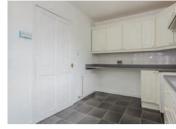

## MASTER BEDROOM **BEDROOMS BATHROOM**

In more detail, the property has a welcoming entrance hall with large storage cupboard giving access to the impressive lounge, which is flooded with natural light. The fully-fitted kitchen has a good range of floor and wall-mounted units and plenty of worktop space. There are two well-proportioned double bedrooms with fitted wardrodes and there is a three-piece bathroom suite with overhead shower.