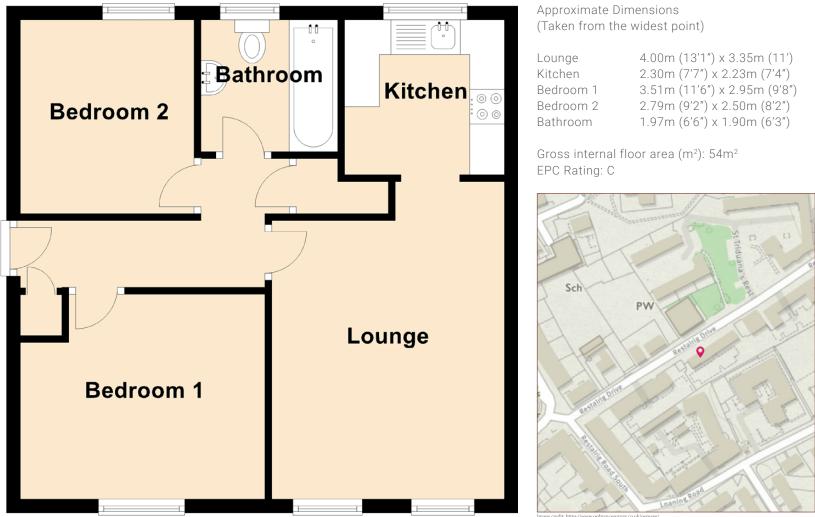

## THE PROPERTY

McEwan Fraser Legal is delighted to present this two-bedroom flat in the Restalrig area of Edinburgh. The property is in good order and ready to move in with additional scope for some cosmetic upgrade if required. This second floor flat is ideal for any first time purchase or Buy-to-Let investor as the properties location and transport links are great for commuters working in the capital. Inside, the property comprises of:

- Fully equipped kitchen with modern units
- Integrated electric hob, oven and extractor hood
- Spacious living area with space for dining and access to the kitchen
- Two double bedrooms with space for furniture arrangements
- Partially tiled white suite bathroom
- Electric shower and heated towel rail

In addition to this, the property includes single glazed windows, electric storage heating, good storage, a secure entry phone system landscaped communal grounds, an allocated parking space, and unrestricted on-street parking.

| Lounge    |  |
|-----------|--|
| Kitchen   |  |
| Bedroom 1 |  |
| Bedroom 2 |  |
| Bathroom  |  |
|           |  |