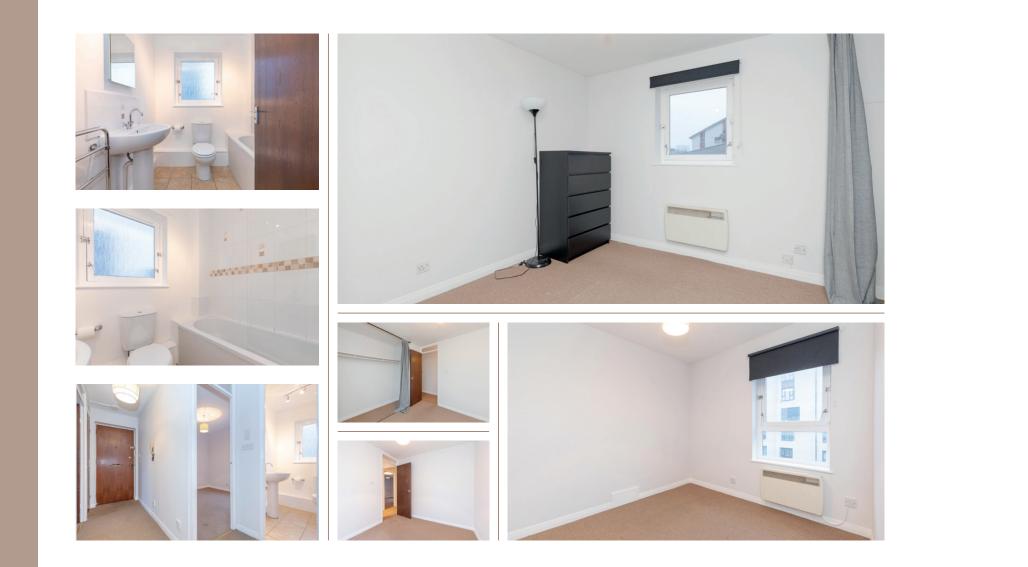

- Fully equipped kitchen with modern units
- Integrated electric hob, oven and extractor hood
- Spacious living area with space for dining and access to the kitchen
- Two double bedrooms with space for furniture arrangements
- Partially tiled white suite bathroom
- Electric shower and heated towel rail