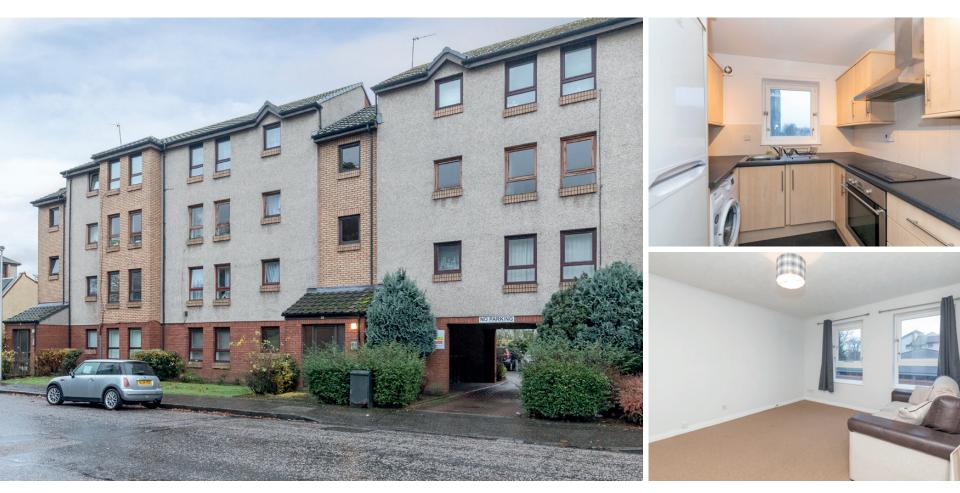

## THE PROPERTY

McEwan Fraser Legal is delighted to present this two-bedroom flat in the Restalrig area of Edinburgh. The property is in good order and ready to move in with additional scope for some cosmetic upgrade if required. This second floor flat is ideal for any first time purchase or Buy-to-Let investor as the properties location and transport links are great for commuters working in the capital. Inside, the property comprises of:

- Fully equipped kitchen with modern units
- Integrated electric hob, oven and extractor hood
- Spacious living area with space for dining and access to the kitchen
- Two double bedrooms with space for furniture arrangements
- Partially tiled white suite bathroom
- Electric shower and heated towel rail

In addition to this, the property includes single glazed windows, electric storage heating, good storage, a secure entry phone system landscaped communal grounds, an allocated parking space, and unrestricted on-street parking.