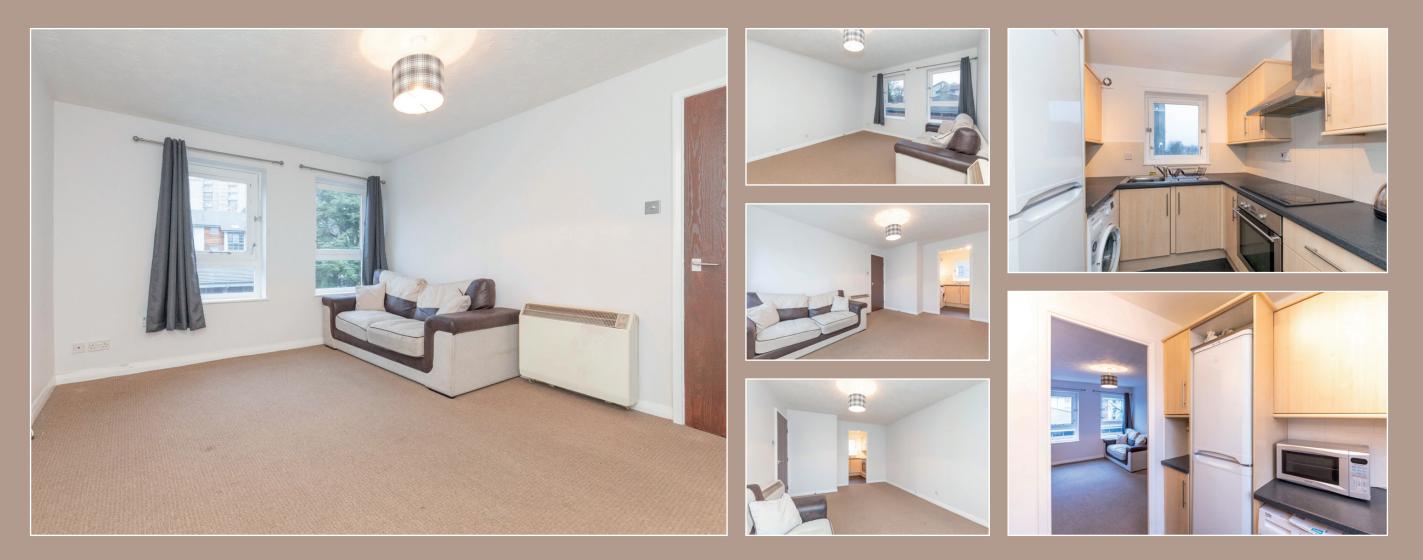

- Fully equipped kitchen with modern units
- Integrated electric hob, oven and extractor hood
- Spacious living area with space for dining and access to the kitchen
- Two double bedrooms with space for furniture arrangements
- Partially tiled white suite bathroom
- Electric shower and heated towel rail

In addition to this, the property includes single glazed windows, electric storage heating, good storage, a secure entry phone system landscaped communal grounds, an allocated parking space, and unrestricted on-street parking.