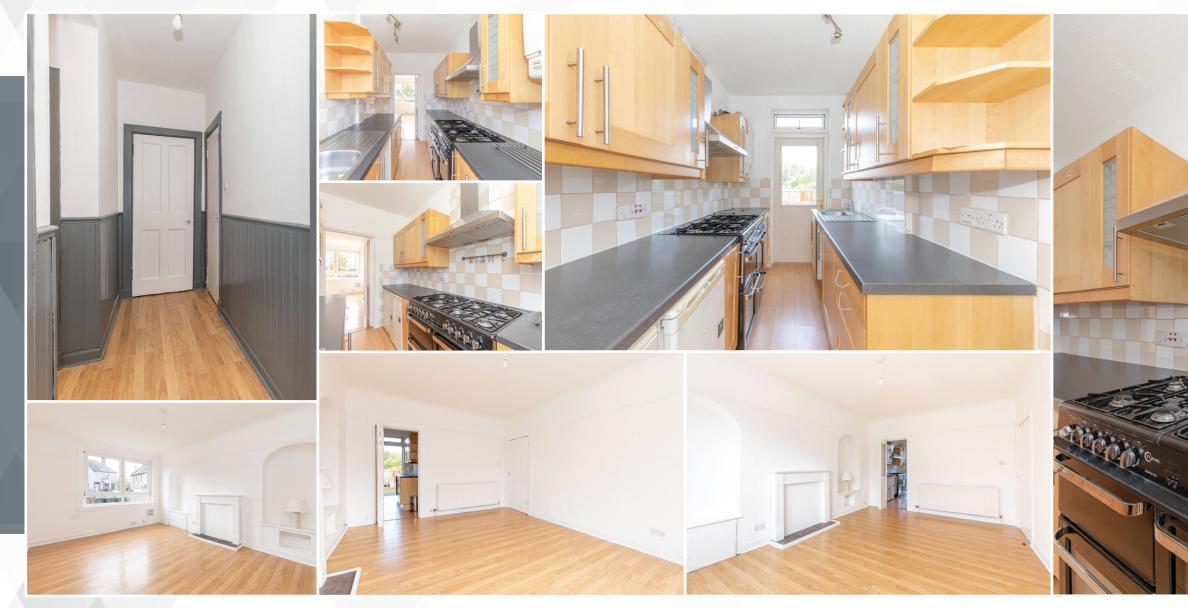

# 13 BURDIEHOUSE SQUARE

McEwan Fraser Legal are delighted to bring to the market this well presented main door lower villa. The property is in good condition and freshly decorated. Consisting of an entrance hallway with storage and laminate flooring throughout, a bright and comfortable lounge to the front flooded with natural light, a kitchen with wall and base units and range cooker and provides direct access to the rear garden. One of the double bedrooms has built-in storage and dual aspect windows, a further double bedroom provides ample space for furniture if required and a fresh white suite bathroom with electric shower completes the rooms. The property further benefits from uPVC double glazed windows and gas central heating to ensure a cosy living environment all year round.

Externally there is a secure and well-maintained garden to the rear with a shed, decking area and drying poles. A private double driveway and on-street parking are available to the front.

Early viewing of this property is highly recommended as this charming property will appeal to a variety of buyers.