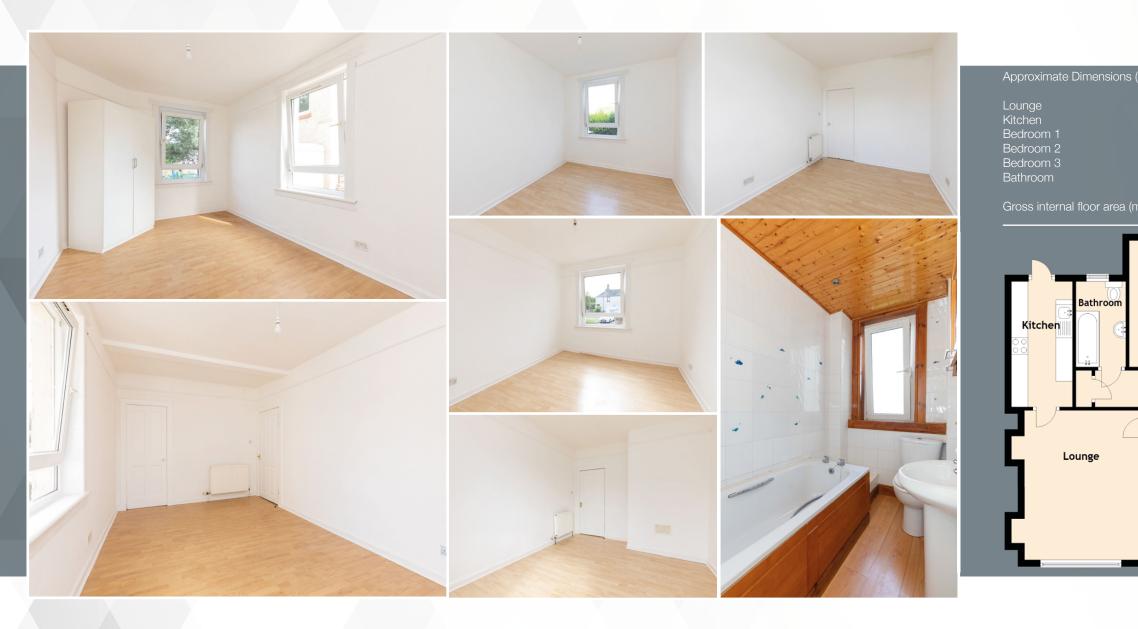

# 13 BURDIEHOUSE SQUARE

McEwan Fraser Legal are delighted to bring to the market this well presented main door lower villa. The property is in good condition and freshly decorated. Consisting of an entrance hallway with storage and laminate flooring throughout, a bright and comfortable lounge to the front flooded with natural light, a kitchen with wall and base units and range cooker and provides direct access to the rear garden. One of the double bedrooms has built-in storage and dual aspect windows, a further double bedroom provides ample space for furniture if required and a fresh white suite bathroom with electric shower completes the rooms. The property further benefits from uPVC double glazed windows and gas central heating to ensure a cosy living environment all year round.

#### he widest point)

4.87m (16') x 3.46m (11'4") 3.40m (11'2") x 1.84m (6') 5.00m (16'5") x 2.94m (9'8") 3.80m (12'6") x 2.60m (8'6") 4.00m (13'1") x 3.00m (9'10") 2.22m (7'3") x 1.50m (4'11")