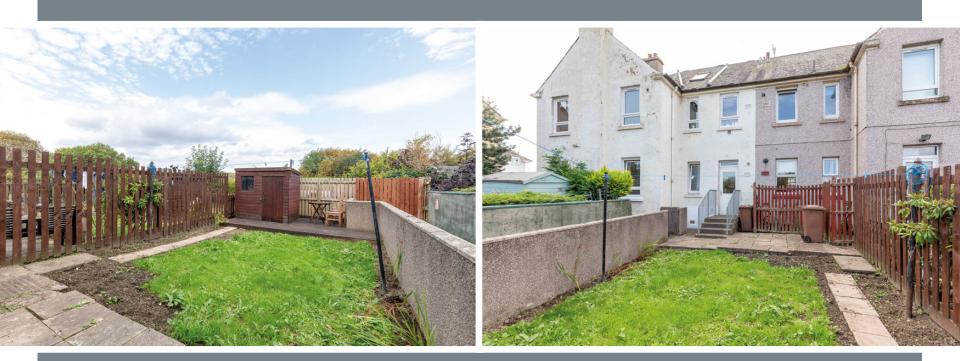

Externally there is a secure and well-maintained garden to the rear with a shed, decking area and drying poles. A private double driveway and on-street parking are available to the front.

Early viewing of this property is highly recommended as this charming property will appeal to a variety of buyers.