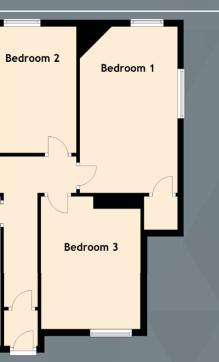

# 13 BURDIEHOUSE SQUARE

McEwan Fraser Legal are delighted to bring to the market this well presented main door lower villa. The property is in good condition and freshly decorated. Consisting of an entrance hallway with storage and laminate flooring throughout, a bright and comfortable lounge to the front flooded with natural light, a kitchen with wall and base units and range cooker and provides direct access to the rear garden. One of the double bedrooms has built-in storage and dual aspect windows, a further double bedroom provides ample space for furniture if required and a fresh white suite bathroom with electric shower completes the rooms. The property further benefits from uPVC double glazed windows and gas central heating to ensure a cosy living environment all year round.

#### he widest point)

4.87m (16') x 3.46m (11'4") 3.40m (11'2") x 1.84m (6') 5.00m (16'5") x 2.94m (9'8") 3.80m (12'6") x 2.60m (8'6") 4.00m (13'1") x 3.00m (9'10") 2.22m (7'3") x 1.50m (4'11")