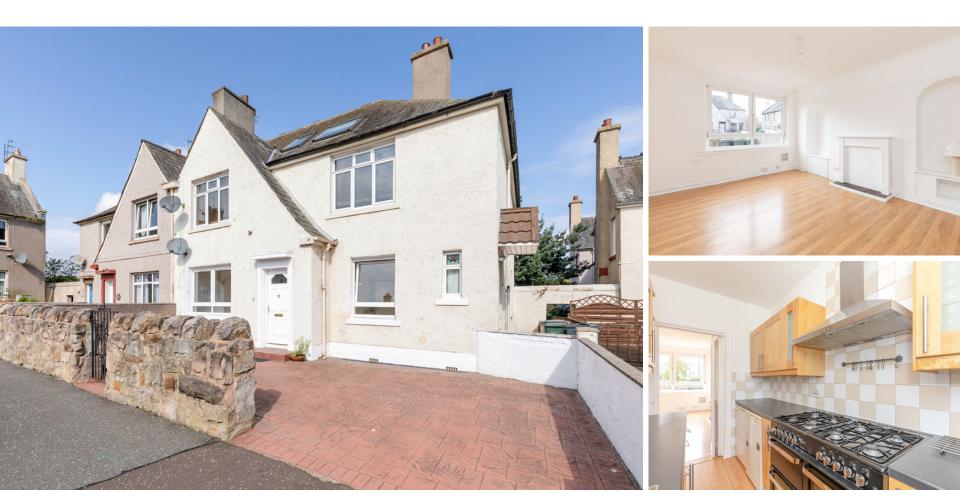

# 13 BURDIEHOUSE SQUARE

McEwan Fraser Legal are delighted to bring to the market this well presented main door lower villa. The property is in good condition and freshly decorated. Consisting of an entrance hallway with storage and laminate flooring throughout, a bright and comfortable lounge to the front flooded with natural light, a kitchen with wall and base units and range cooker and provides direct access to the rear garden. One of the double bedrooms has built-in storage and dual aspect windows, a further double bedroom provides ample space for furniture if required and a fresh white suite bathroom with electric shower completes the rooms. The property further benefits from uPVC double glazed windows and gas central heating to ensure a cosy living environment all year round.

Externally there is a secure and well-maintained garden to the rear with a shed, decking area and drying poles. A private double driveway and on-street parking are available to the front.

Early viewing of this property is highly recommended as this charming property will appeal to a variety of buyers.