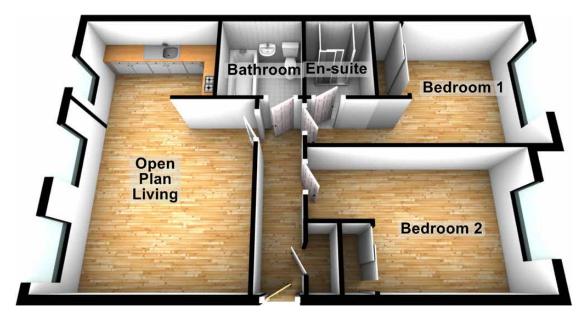

The accommodation consists of a very spacious and immediately impressive open plan lounge/kitchen/diner with large windows that flood the room with natural light. The stylish kitchen area is finished in neutral tones and includes a gas hob, electric oven, integrated washer drier and dishwasher with a freestanding side by side fridge and freezer. It's has been designed for both style and functionality, and it is clear to see the open plan layout ensures the chef will never be far away from the party.

The two double bedrooms in this apartment are bright and spacious with ample space for free-standing furniture and excellent built-in sliding wardrobes finished in mirrored and opaque glass doors. As expected in this executive category apartment the spacious master bedroom is en-suite and benefits from a large shower enclosure with an electric shower. Finally, the property is completed by the stylish bathroom which is very contemporary and is finished with a white three piece suite with a bath and stylish tiling to the walls.

## **SPECIFICATIONS**

Approximate Dimensions (Taken from the widest point)

 Open Plan Living
 6.00m (19'8") x 3.30m (10'10")

 Bedroom 1
 5.40m (17'9") x 3.30m (10'10")

 Bedroom 2
 4.90m (16'1") x 3.10m (10'2")

 Bathroom
 2.10m (6'11") x 2.00m (6'7")

 En-suite
 2.10m (6'11") x 1.60m (5'3")

Gross internal floor area (m²): 66m² | EPC Rating: B

Solicitors & Estate Agents

Tel. 0141 404 5474 www.mcewanfraserlegal.co.uk info@mcewanfraserlegal.co.uk