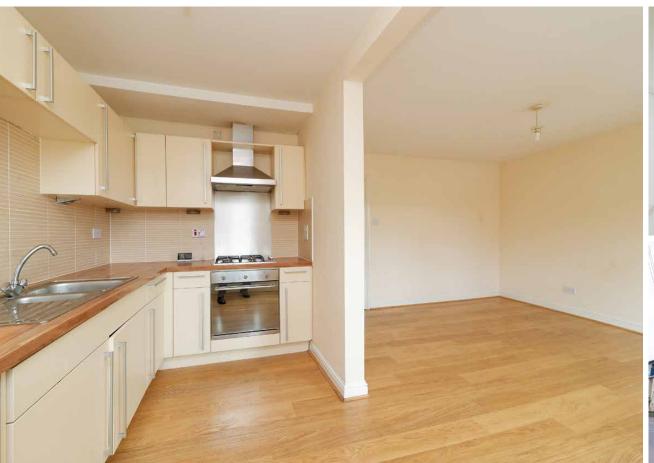

The accommodation consists of a very spacious and immediately impressive open plan lounge/kitchen/diner with large windows that flood the room with natural light. The stylish kitchen area is finished in neutral tones and includes a gas hob, electric oven, integrated washer drier and dishwasher with a freestanding side by side fridge and freezer. It's has been designed for both style and functionality, and it is clear to see the open plan layout ensures the chef will never be far away from the party.