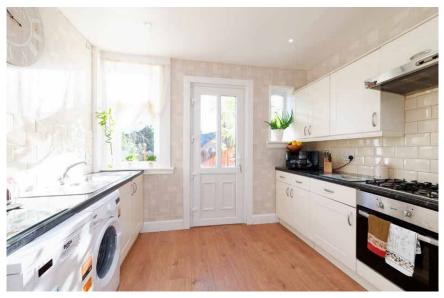

- Fully equipped kitchen with ample storage and workspace.
- Spacious living area with large window and feature lighting
- 2 Double bedrooms.
- Beautiful bathroom with white 3 piece suite.

Ihroughout the property is spacious and in fantastic decorative order further accentuated by the large windows throughout allow natural light to flood in. All of the rooms would fit a range of furniture configurations and the kitchen and bathroom are recently renovated all in all a great home

# Specifications

FLOOR PLAN, DIMENSIONS & MAP

Approximate Dimensions (Taken from the widest point)

 Lounge
 4.80m (15'9") x 3.30m (10'10")

 Kitchen
 3.30m (10'10") x 3.10m (10'2")

 Bedroom 1
 3.70m (12'2") x 3.30m (10'10")