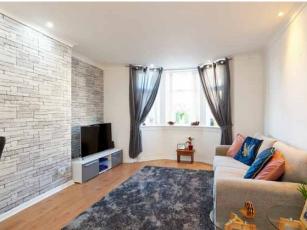

- Fully equipped kitchen with ample storage and workspace.
- Spacious living area with large window and feature lighting
- 2 Double bedrooms.
- Beautiful bathroom with white 3 piece suite.

Ihroughout the property is spacious and in fantastic decorative order further accentuated by the large windows throughout allow natural light to flood in. All of the rooms would fit a range of furniture configurations and the kitchen and bathroom are recently renovated all in all a great home