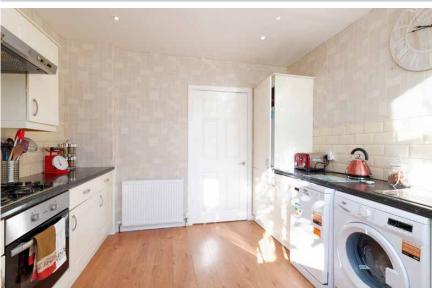

- Fully equipped kitchen with ample storage and workspace.
- Spacious living area with large window and feature lighting
- 2 Double bedrooms.
- Beautiful bathroom with white 3 piece suite.

Ihroughout the property is spacious and in fantastic decorative order further accentuated by the large windows throughout allow natural light to flood in. All of the rooms would fit a range of furniture configurations and the kitchen and bathroom are recently renovated all in all a great home