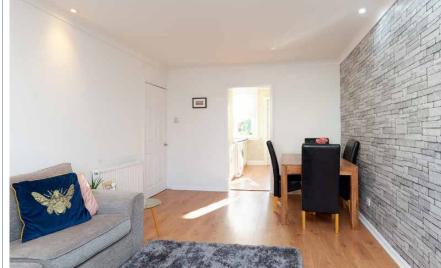

- Fully equipped kitchen with ample storage and workspace.
- Spacious living area with large window and feature lighting
- 2 Double bedrooms.
- Beautiful bathroom with white 3 piece suite.

Ihroughout the property is spacious and in fantastic decorative order further accentuated by the large windows throughout allow natural light to flood in. All of the rooms would fit a range of furniture configurations and the kitchen and bathroom are recently renovated all in all a great home