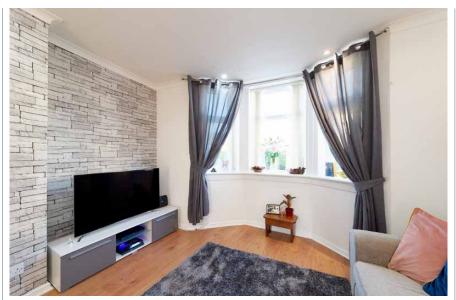

- Fully equipped kitchen with ample storage and workspace.
- Spacious living area with large window and feature lighting
- 2 Double bedrooms.
- Beautiful bathroom with white 3 piece suite.

Ihroughout the property is spacious and in fantastic decorative order further accentuated by the large windows throughout allow natural light to flood in. All of the rooms would fit a range of furniture configurations and the kitchen and bathroom are recently renovated all in all a great home

# Specifications

FLOOR PLAN, DIMENSIONS & MAP

Approximate Dimensions (Taken from the widest point)

 Lounge
 4.80m (15'9") x 3.30m (10'10")

 Kitchen
 3.30m (10'10") x 3.10m (10'2")

 Bedroom 1
 3.70m (12'2") x 3.30m (10'10")