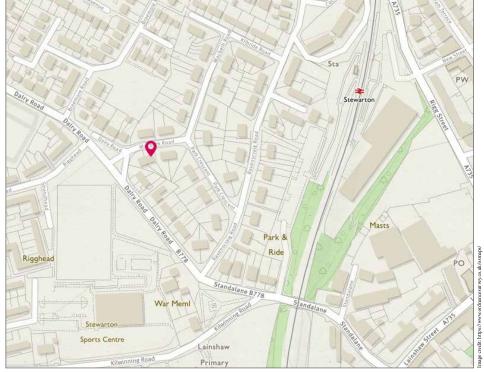

### The Location

This property is extremely well placed for access to road and public transport service links, with the M77 motorway a short drive from the village. Bus routes are close to hand and Stewarton railway station has a half-hourly service to Glasgow Central Station, with the journey taking approximately 25 minutes.

Stewarton has a good selection of shopping catering for day to day requirements, including a Sainsbury's supermarket, along with a host of independent retailers, as well as bars and restaurants. Kilmarnock is a short journey away and offers a wide range of shopping and amenities.