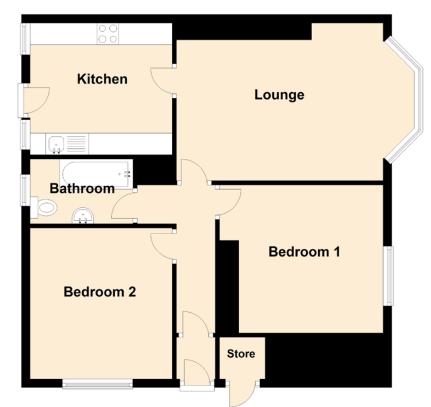

# Specifications

FLOOR PLAN, DIMENSIONS & MAP

Approximate Dimensions (Taken from the widest point)

 Lounge
 4.80m (15'9") x 3.30m (10'10")

 Kitchen
 3.30m (10'10") x 3.10m (10'2")

 Bedroom 1
 3.70m (12'2") x 3.30m (10'10")

 Bedroom 2
 3.50m (11'6") x 3.20m (10'6")

 Bathroom
 2.39m (7'10") x 1.50m (4'11")

Gross internal floor area (m²): 68m² | EPC Rating: C

Solicitors & Estate Agents

Tel. 01292 430 555 www.mcewanfraserlegal.co.uk info@mcewanfraserlegal.co.uk