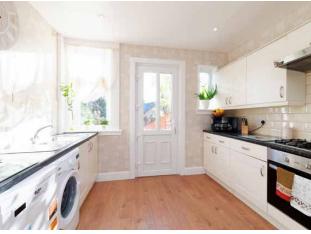

- Fully equipped kitchen with ample storage and workspace.
- Spacious living area with large window and feature lighting
- 2 Double bedrooms.
- Beautiful bathroom with white 3 piece suite.

Ihroughout the property is spacious and in fantastic decorative order further accentuated by the large windows throughout allow natural light to flood in. All of the rooms would fit a range of furniture configurations and the kitchen and bathroom are recently renovated all in all a great home