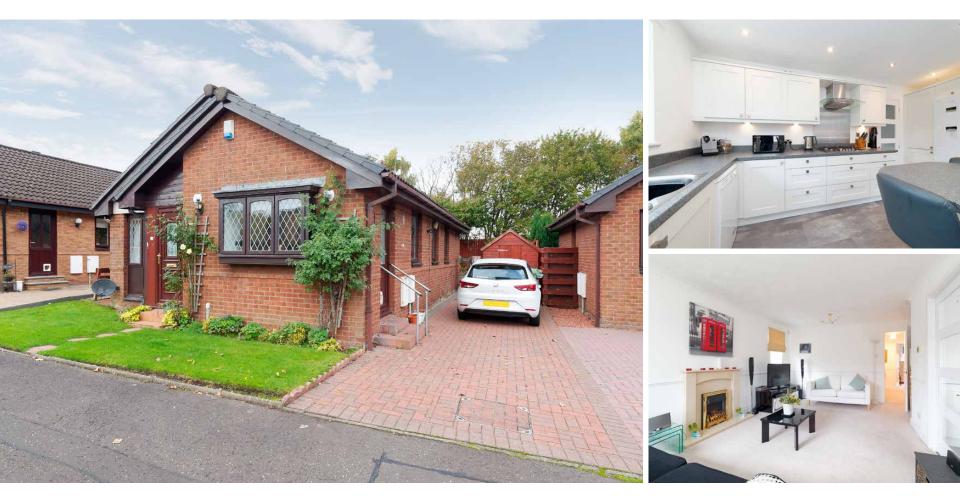

#### CAMBUSLANG, GLASGOW, G72 7NE

McEwan Fraser Legal is delighted to present this three-bedroom bungalow in Cambuslang, in walkin condition. Hamilton Estate is a mature and family friendly estate with strong community spirit. The property is a fine example of a well-loved home and has the added benefit of a large garden to the rear.

#### Inside, the property comprises of:

- Newly fitted fully equipped dining kitchen.
- Spacious living area with feature fireplace and large window to the front and side with plush cream carpet underfoot.
- Three double bedrooms; two with fitted wardrobes, including the master, which also has an ensuite shower room.
- Family bathroom which is fully tiled with 3 piece suite and a shower over the bath.
- Excellent storage throughout and a large loft.

Externally the spacious gardens have a large deck, lawn and borders for planting with a handy shed included in the sale.

The current owner has done quite a bit of internal work to the property and the home has a lovely bright feeling throughout. The real jewel being the newly fitted kitchen which is spectacular and fit for any chef.

In addition to this, the property includes parking and gardens to the front and rear. This is a rare opportunity to acquire a Bungalow in a fantastic location.