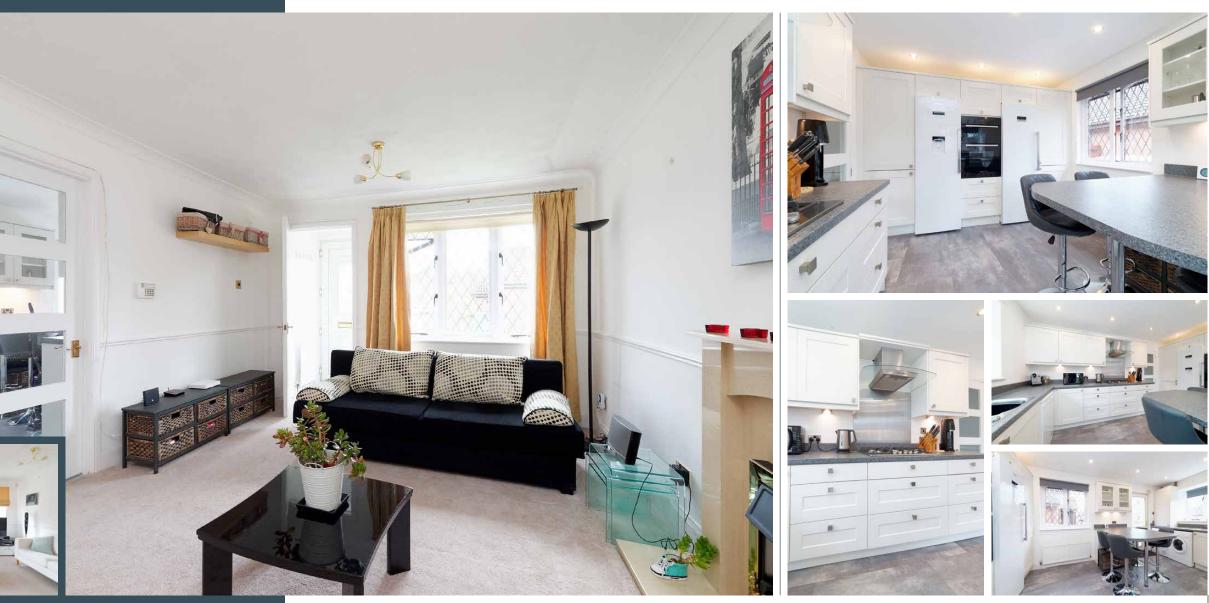

#### Inside, the property comprises of:

- Newly fitted fully equipped dining kitchen.
- Spacious living area with feature fireplace and large window to the front and side with plush cream carpet underfoot.
- Three double bedrooms; two with fitted wardrobes, including the master, which also has an ensuite shower room.
- Family bathroom which is fully tiled with 3 piece suite and a shower over the bath.
- Excellent storage throughout and a large loft.

Externally the spacious gardens have a large deck, lawn and borders for planting with a handy shed included in the sale.

The current owner has done quite a bit of internal work to the property and the home has a lovely bright feeling throughout. The real jewel being the newly fitted kitchen which is spectacular and fit for any chef.