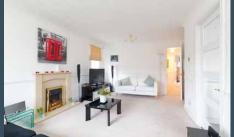

#### Inside, the property comprises of:

- Newly fitted fully equipped dining kitchen.
- Spacious living area with feature fireplace and large window to the front and side with plush cream carpet underfoot.
- Three double bedrooms; two with fitted wardrobes, including the master, which also has an ensuite shower room.
- Family bathroom which is fully tiled with 3 piece suite and a shower over the bath.
- Excellent storage throughout and a large loft.