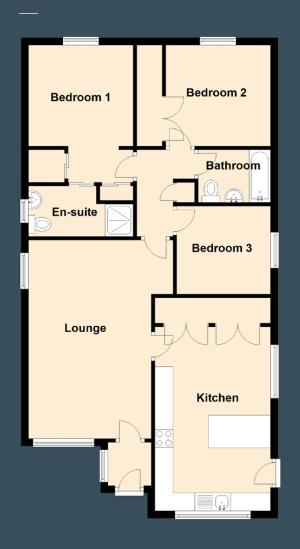

### FLOOR PLAN, DIMENSIONS & MAP

Approximate Dimensions (Taken from the widest point)

Lounge Kitchen Bedroom 1 En-suite Bedroom 2 Bedroom 3 Bathroom 5.50m (18'1") x 4.00m (13'2") 5.10m (16'9") x 3.20m (10'6") 3.80m (12'6") x 2.90m (9'6") 2.90m (9'6") x 1.40m (4'7") 2.90m (9'6") x 2.80m (9'2") 2.60m (8'6") x 2.60m (8'6") 2.00m (6'7") x 1.70m (5'7")

Gross internal floor area (m²): 79m² | EPC Rating: D

Solicitors & Estate Agents

Tel. 0141 404 5474 www.mcewanfraserlegal.co.uk info@mcewanfraserlegal.co.uk

Disclaimer: The copyright for all photographs, floorplans, graphics, written copy and images belongs to McEwan Fraser Legal and use by others or transfer to third parties is forbidden without our express consent in writing. Prospective purchasers are advised to have their interest noted through their solicitor as soon as possible in order that they may be informed in the event of an early closing date being set for the receipt of offers. These particulars do not form part of any offer and all statements and photographs contained herein are for illustrative purposes and are not guaranteed or warranted. Buyers must satisfy themselves for the accuracy and authenticity of the brochure and should always visit the property to satisfy themselves of the property's suitability and obtain in writing via their solicitor what's included with the property including any land. The dimensions provided may include, or exclude, recesses intrusions and fitted furniture. Any measurements provided are for guide purposes only and have been taken by electronic device at the widest point. Any reference to alterations to, or use of, any part of the property does not mean that any necessary planning, building regulations or other consent has been obtained. A buyer must find out by inspection or in other ways that all information is correct. None of the appliances/services stated or shown in this brochure have been tested by ourselves and none are warranted by our seller or MFL.