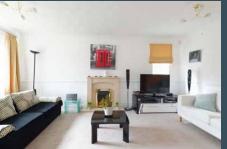

#### Inside, the property comprises of:

- Newly fitted fully equipped dining kitchen.
- Spacious living area with feature fireplace and large window to the front and side with plush cream carpet underfoot.
- Three double bedrooms; two with fitted wardrobes, including the master, which also has an ensuite shower room.
- Family bathroom which is fully tiled with 3 piece suite and a shower over the bath.
- Excellent storage throughout and a large loft.

Externally the spacious gardens have a large deck, lawn and borders for planting with a handy shed included in the sale.

The current owner has done quite a bit of internal work to the property and the home has a lovely bright feeling throughout. The real jewel being the newly fitted kitchen which is spectacular and fit for any chef.