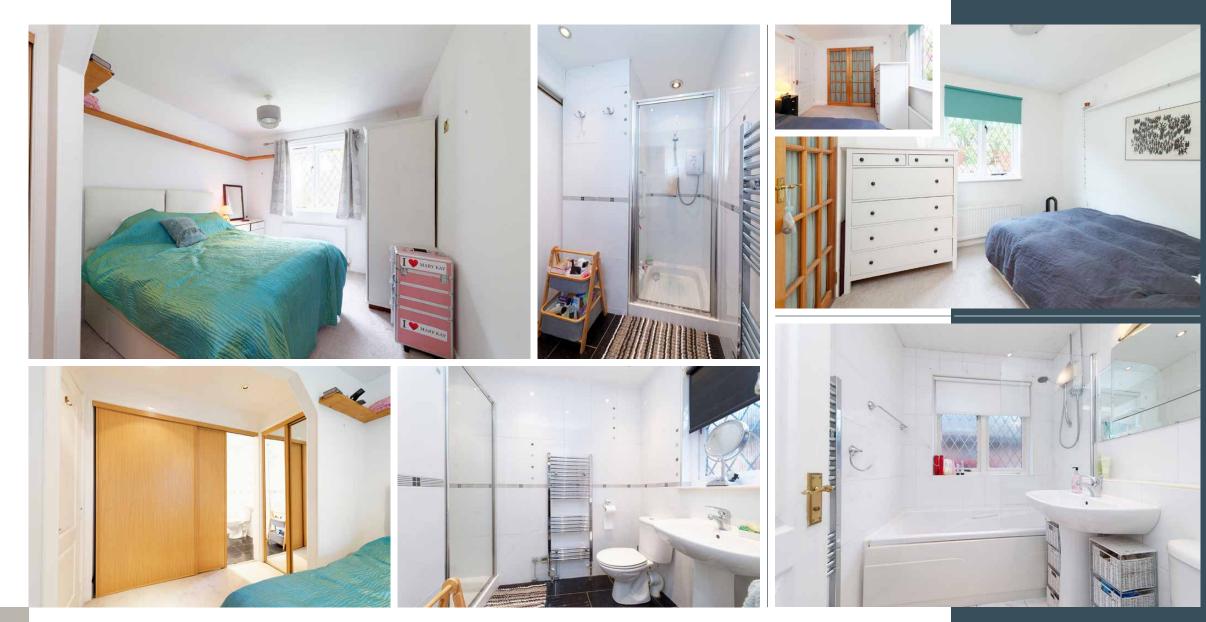

#### Inside, the property comprises of:

- Newly fitted fully equipped dining kitchen.
- Spacious living area with feature fireplace and large window to the front and side with plush cream carpet underfoot.
- Three double bedrooms; two with fitted wardrobes, including the master, which also has an ensuite shower room.
- Family bathroom which is fully tiled with 3 piece suite and a shower over the bath.
- Excellent storage throughout and a large loft.