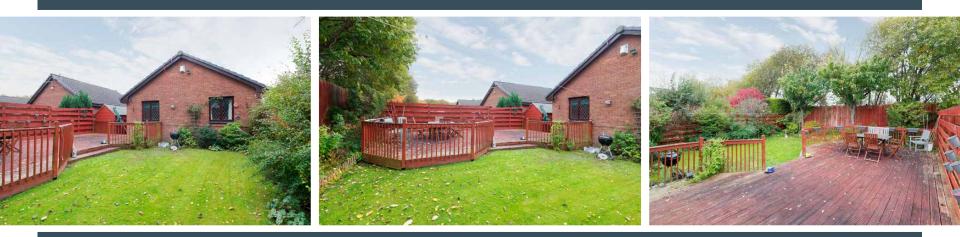

Externally the spacious gardens have a large deck, lawn and borders for planting with a handy shed included in the sale.

The current owner has done quite a bit of internal work to the property and the home has a lovely bright feeling throughout. The real jewel being the newly fitted kitchen which is spectacular and fit for any chef.

In addition to this, the property includes parking and gardens to the front and rear. This is a rare opportunity to acquire a Bungalow in a fantastic location.