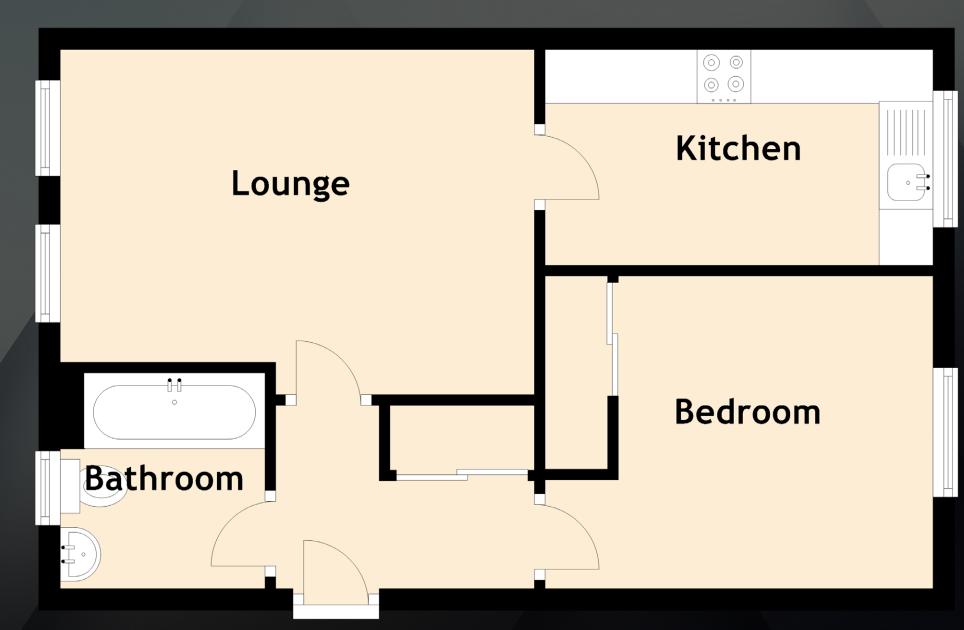

McEwan Fraser Legal is delighted to present this one-bedroom flat in Edinburgh's popular Wester Hailes. The property is in excellent walk-in condition The flat benefits from excellent transport links throughout the city. Inside, the property comprises of:

- Fully equipped kitchen with free-standing appliances
- A spacious living area with ample space and a dining area
- One spacious double bedroom with built-in storage cupboard
- Main bathroom which has an electric shower over the bath in modern condition
- The property also benefits from having additional storage space in the hallway

In addition to this, the property includes private parking to the rear of the building with communal garden grounds.

Approximate Dimensions
(Taken from the widest point)

Lounge4.40m (14'5") x 3.20m (10'6")Kitchen3.60m (11'10") x 2.00m (6'7")Bedroom3.50m (11'6") x 2.90m (9'6")Bathroom2.00m (6'7") x 1.90m (6'3")

Gross internal floor area (m²): 41m² EPC Rating: D

Solicitors & Estate Agents

Tel. 0131 524 9797 www.mcewanfraserlegal.co.uk info@mcewanfraserlegal.co.uk

Disclaimer: The copyright for all photographs, floorplans, graphics, written copy and images belongs to McEwan Fraser Legal and use by others or transfer to third parties is forbidden without our express consent in writing. Prospective purchasers are advised to have their interest noted through their solicitor as soon as possible in order that they may be informed in the event of an early closing date being set for the receipt of offers. These particulars do not form part of any offer and all statements and photographs contained herein are for illustrative purposes and are not guaranteed or warranted. Buyers must satisfy themselves for the accuracy and authenticity of the brochure and should always visit the property to satisfy themselves of the property's suitability and obtain in writing via their solicitor what's included with the property including any land. The dimensions provided may include, or exclude, recesses intrusions and fitted furniture. Any measurements provided are for guide purposes only and have been taken by electronic device at the widest point. Any reference to alterations to, or use of, any part of the property does not mean that any necessary planning, building regulations or other consent has been obtained. A buyer must find out by inspection or in other ways that all information is correct. None of the appliances/services stated or shown in this brochure have been tested by ourselves and none are warranted by our seller or MFL.