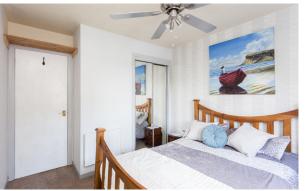

- Fully equipped kitchen with free-standing appliances
- A spacious living area with ample space and a dining area
- One spacious double bedroom with built-in storage cupboard
- Main bathroom which has an electric shower over the bath in modern condition
- The property also benefits from having additional storage space in the hallway