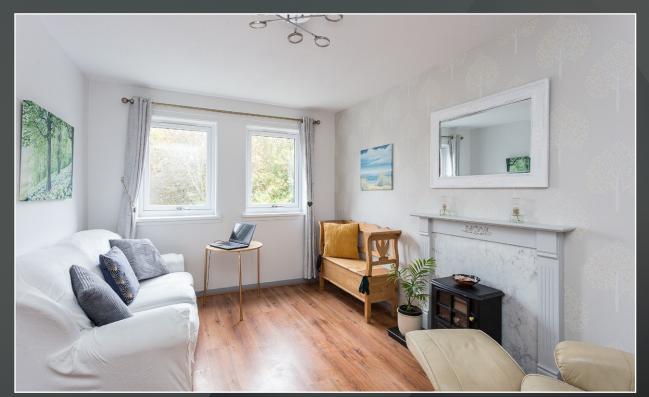

- Fully equipped kitchen with free-standing appliances
- A spacious living area with ample space and a dining area
- One spacious double bedroom with built-in storage cupboard
- Main bathroom which has an electric shower over the bath in modern condition
- The property also benefits from having additional storage space in the hallway

In addition to this, the property includes private parking to the rear of the building with communal garden grounds.

Approximate Dimensions
(Taken from the widest point)

Lounge4.40m (14'5") x 3.20m (10'6")Kitchen3.60m (11'10") x 2.00m (6'7")Bedroom3.50m (11'6") x 2.90m (9'6")Bathroom2.00m (6'7") x 1.90m (6'3")