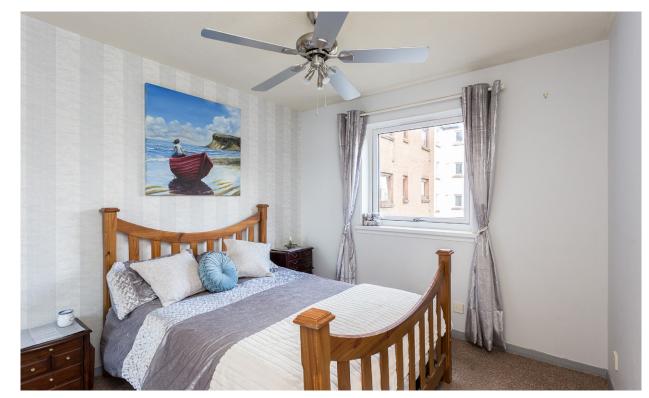

- Fully equipped kitchen with free-standing appliances
- A spacious living area with ample space and a dining area
- One spacious double bedroom with built-in storage cupboard
- Main bathroom which has an electric shower over the bath in modern condition
- The property also benefits from having additional storage space in the hallway