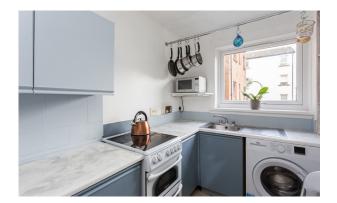

- Fully equipped kitchen with free-standing appliances
- A spacious living area with ample space and a dining area
- One spacious double bedroom with built-in storage cupboard
- Main bathroom which has an electric shower over the bath in modern condition
- The property also benefits from having additional storage space in the hallway