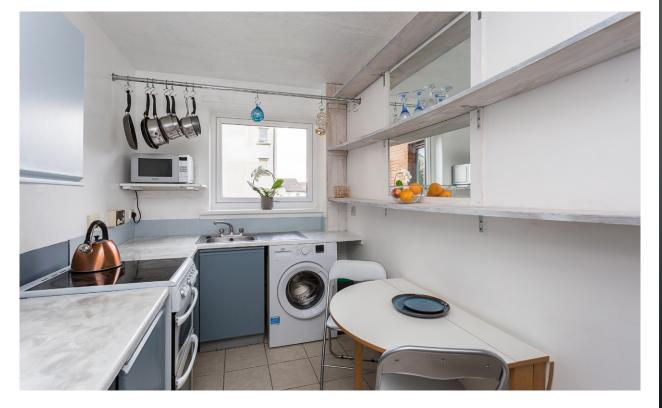

- Fully equipped kitchen with free-standing appliances
- A spacious living area with ample space and a dining area
- One spacious double bedroom with built-in storage cupboard
- Main bathroom which has an electric shower over the bath in modern condition
- The property also benefits from having additional storage space in the hallway

In addition to this, the property includes private parking to the rear of the building with communal garden grounds.

Approximate Dimensions
(Taken from the widest point)

Lounge4.40m (14'5") x 3.20m (10'6")Kitchen3.60m (11'10") x 2.00m (6'7")Bedroom3.50m (11'6") x 2.90m (9'6")Bathroom2.00m (6'7") x 1.90m (6'3")