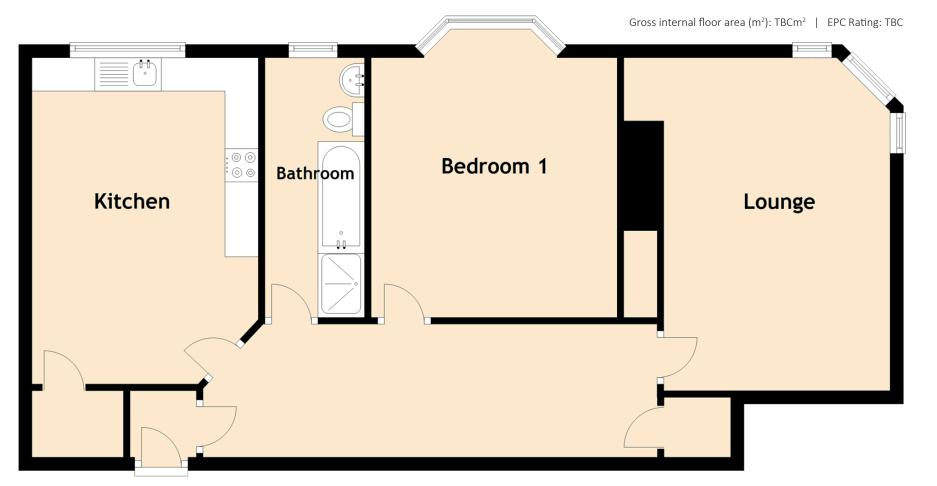

### THE PROPERTY

A fantastic opportunity has arisen to acquire this rarely available preferred traditional second floor flat set within the popular and sought after address of Alexandra Parade.

The flexible accommodation comprises of a reception vestibule, large entrance hallway, larger than average lounge with corner bay window formation, dining sized kitchen, large double bedroom and a four-piece bathroom. The property further benefits from double glazing, gas central heating, security entry and well maintained and looked after close and communal gardens to rear. Throughout there is fantastic storage. Whilst the property is in walk-in condition this home is a blank canvas for an enthusiastic buyer. Several properties which have sold in the surrounding buildings have modernised the kitchen and bathroom and further elevated these prime properties. An exciting proposition.

### THE DETAILS

Approximate Dimensions (Taken from the widest point)

Solicitors & Estate Agents

Tel. 0141 404 5474 www.mcewanfraserlegal.co.uk info@mcewanfraserlegal.co.uk

Disclaimer: The copyright for all photographs, floorplans, graphics, written copy and images belongs to McEwan Fraser Legal and use by others or transfer to third parties is forbidden without our express consent in writing. Prospective purchasers are advised to have their interest noted through their solicitor as soon as possible in order that they may be informed in the event of an early closing date being set for the receipt of offers. These particulars do not form part of any offer and all statements and photographs contained herein are for illustrative purposes and are not guaranteed or warranted. Buyers must satisfy themselves for the accuracy and authenticity of the brochure and should always visit the property to satisfy themselves of the property's suitability and obtain in writing via their solicitor what's included with the property including any land. The dimensions provided may include, or exclude, recesses intrusions and fitted furniture. Any measurements provided are for guide purposes only and have been taken by electronic device at the widest point. Any reference to alterations to, or use of, any part of the property does not mean that any necessary planning, building regulations or other consent has been obtained. A buyer must find out by inspection or in other ways that all information is correct. None of the appliances/services stated or shown in this brochure have been tested by ourselves and none are warranted by our seller or MFL.