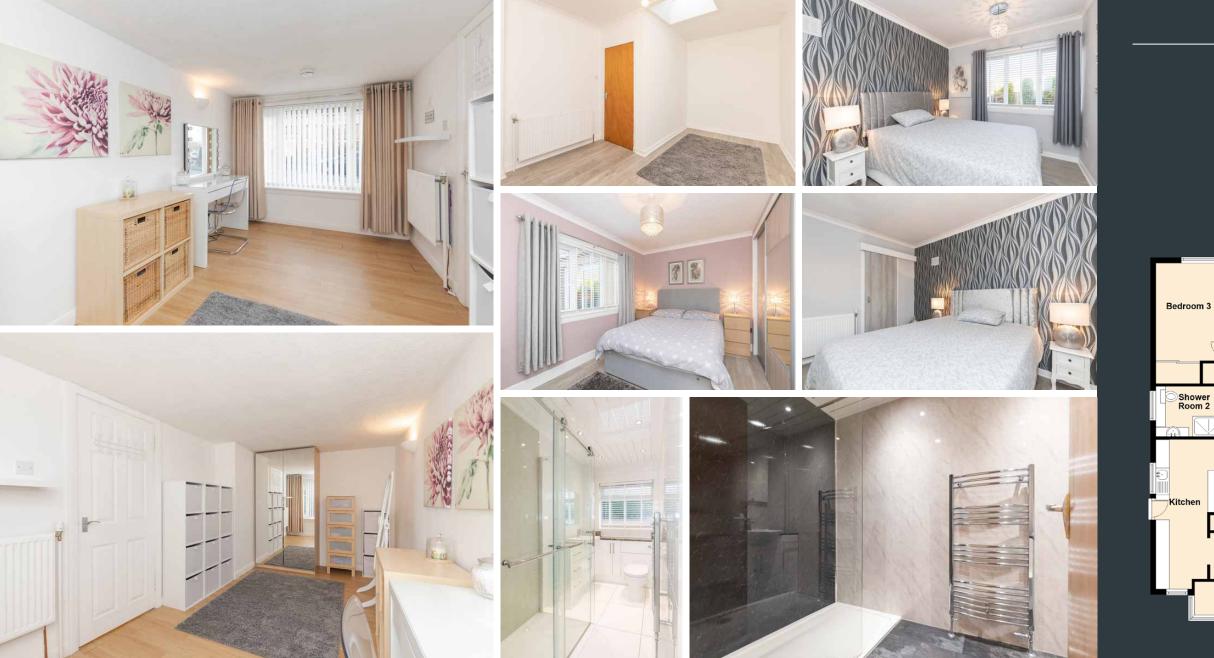

Four spacious double bedrooms all have more than, adequate storage furniture, you will also find two rooms. Both featuring modern fixtures and fittings with double shower trays.

Externally: Spacious private garden to the front of the property, with more than adequate unrestricted on-street parking to accommodate residents and visitors alike, with further private off-street parking for two or three cars. To the rear, there is a lovely sectioned garden with rockery and access directly onto the garden from the second lounge via Sliding doors.

## 25 Muirwood Drive

Approximate Dimensions (Taken from the widest point)

Lounge Kitchen Public Room Bedroom 1 Bedroom 2 Bedroom 3 Bedroom 4 Shower Room 1 Shower Room 2 5.45m (17'11") x 2.84m (9'4") 5.76m (18'11") x 2.48m (8'1") 8.66m (28'5") x 3.87m (12'8") 4.71m (15'5") x 2.49m (8'2") 5.23m (17'2") x 3.19m (10'6") 3.62m (11'11") x 2.69m (8'10") 3.90m (12'10") x 2.70m (8'10") 2.76m (9'1") x 1.60m (5'3") 2.65m (8'8") x 1.50m (4'11")