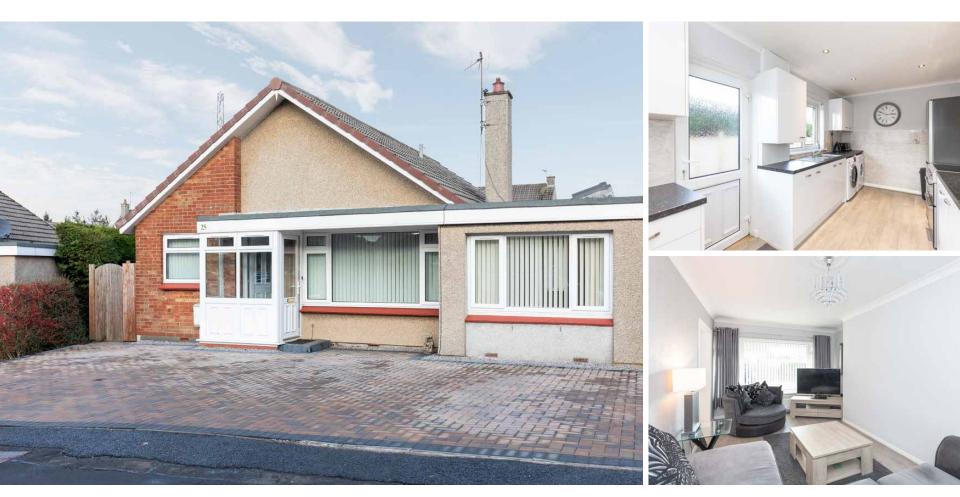

### 25 Muirwood Drive -

n excellent opportunity has arisen to acquire this rarely available four bedroom detached space or space for freestanding Bungalow, making for an ideal purchase for a family home while being spacious and modernised shower well located within the popular Currie area of Edinburgh. Viewing of this property is highly recommended.

The accommodation is in good decorative order, briefly consisting of:

An entrance hallway leading to a bright and spacious lounge with access to what was the garage and is now a bedroom, however, could be used as a multitude of things such as office space or dressing room or even a snug. A fully fitted, partially tiled kitchen/diner which benefits from a freestanding four-ring electric hob/oven.

Four spacious double bedrooms all have more than, adequate storage furniture, you will also find two rooms. Both featuring modern fixtures and fittings with double shower trays.

Externally: Spacious private garden to the front of the property, with more than adequate unrestricted on-street parking to accommodate residents and visitors alike, with further private off-street parking for two or three cars. To the rear, there is a lovely sectioned garden with rockery and access directly onto the garden from the second lounge via Sliding doors.

The property has full double glazing and benefits from gas central heating.