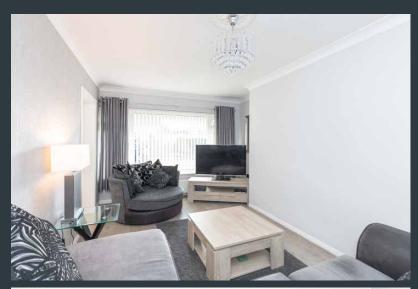

The accommodation is in good decorative order, briefly consisting of:

An entrance hallway leading to a bright and spacious lounge with access to what was the garage and is now a bedroom, however, could be used as a multitude of things such as office space or dressing room or even a snug. A fully fitted, partially tiled kitchen/diner which benefits from a freestanding four-ring electric hob/oven.