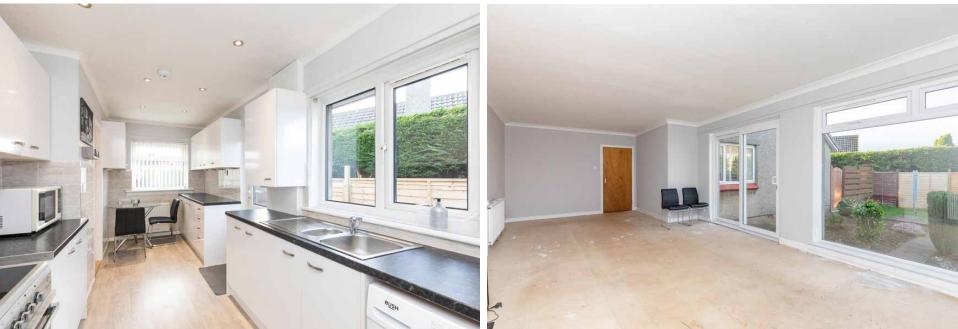

The accommodation is in good decorative order, briefly consisting of:

An entrance hallway leading to a bright and spacious lounge with access to what was the garage and is now a bedroom, however, could be used as a multitude of things such as office space or dressing room or even a snug. A fully fitted, partially tiled kitchen/diner which benefits from a freestanding four-ring electric hob/oven.

Four spacious double bedrooms all have more than, adequate storage furniture, you will also find two rooms. Both featuring modern fixtures and fittings with double shower trays.

Externally: Spacious private garden to the front of the property, with more than adequate unrestricted on-street parking to accommodate residents and visitors alike, with further private off-street parking for two or three cars. To the rear, there is a lovely sectioned garden with rockery and access directly onto the garden from the second lounge via Sliding doors.