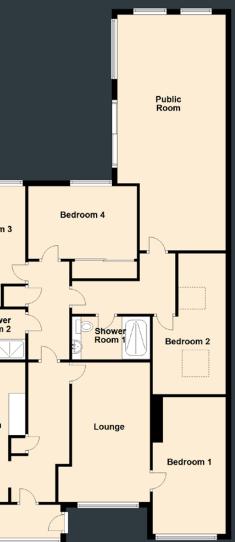

## 25 Muirwood Drive

Approximate Dimensions (Taken from the widest point)

Lounge Kitchen Public Room Bedroom 1 Bedroom 2 Bedroom 3 Bedroom 4 Shower Room 1 Shower Room 2 5.45m (17'11") x 2.84m (9'4") 5.76m (18'11") x 2.48m (8'1") 8.66m (28'5") x 3.87m (12'8") 4.71m (15'5") x 2.49m (8'2") 5.23m (17'2") x 3.19m (10'6") 3.62m (11'11") x 2.69m (8'10") 3.90m (12'10") x 2.70m (8'10") 2.76m (9'1") x 1.60m (5'3") 2.65m (8'8") x 1.50m (4'11")