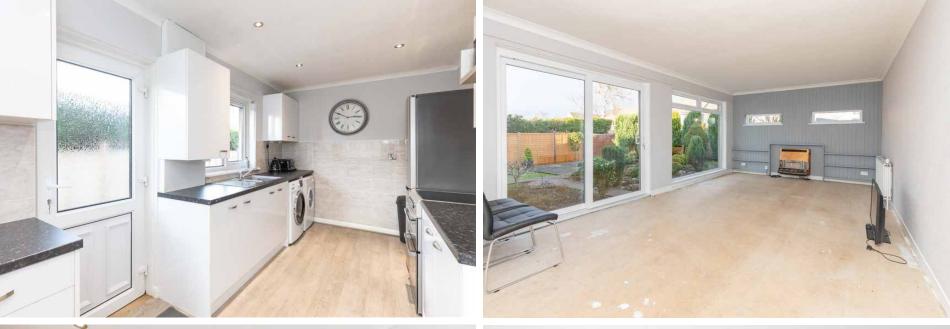

The accommodation is in good decorative order, briefly consisting of:

An entrance hallway leading to a bright and spacious lounge with access to what was the garage and is now a bedroom, however, could be used as a multitude of things such as office space or dressing room or even a snug. A fully fitted, partially tiled kitchen/diner which benefits from a freestanding four-ring electric hob/oven.

Four spacious double bedrooms all have more than, adequate storage furniture, you will also find two rooms. Both featuring modern fixtures and fittings with double shower trays.

Externally: Spacious private garden to the front of the property, with more than adequate unrestricted on-street parking to accommodate residents and visitors alike, with further private off-street parking for two or three cars. To the rear, there is a lovely sectioned garden with rockery and access directly onto the garden from the second lounge via Sliding doors.