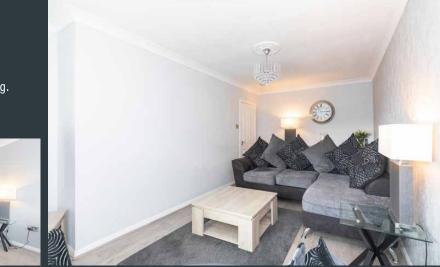

The accommodation is in good decorative order, briefly consisting of:

An entrance hallway leading to a bright and spacious lounge with access to what was the garage and is now a bedroom, however, could be used as a multitude of things such as office space or dressing room or even a snug. A fully fitted, partially tiled kitchen/diner which benefits from a freestanding four-ring electric hob/oven.