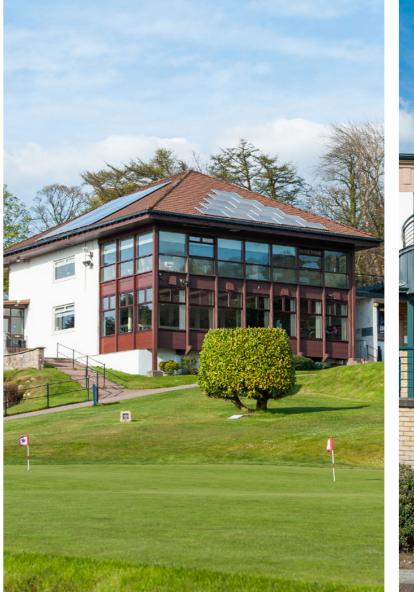

Those seeking social pursuits can find these within Vikingar, Kelburn Country Park, the ever popular Largs seashore, renowned local golf courses and Largs Yacht Haven. Largs is also home to the world-famous Nardini's restaurant, this iconic establishment reopened in late 2008 after a complete refurbishment.