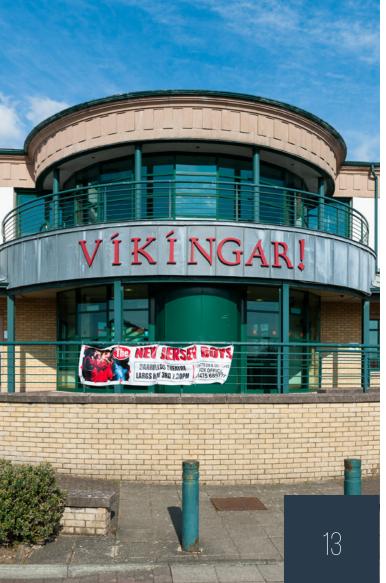

Those seeking social pursuits can find these within Vikingar, Kelburn Country Park, the ever popular Largs seashore, renowned local golf courses and Largs Yacht Haven. Largs is also home to the world-famous Nardini's restaurant, this iconic establishment reopened in late 2008 after a complete refurbishment.