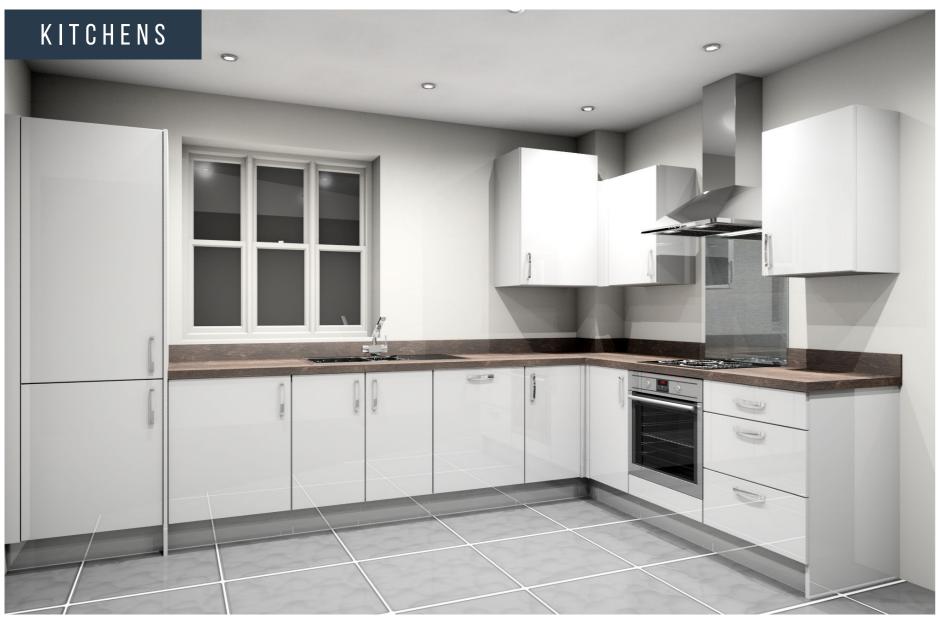

There are twelve, two-bedroom apartments their own covering the ground, first and second floor, with the carpets.

three-bedroom penthouse apartments located on the third floor. Each apartment has an open plan living area with a contemporary kitchen boasting integrated appliances - the ideal zone for an aspiring chef. Thereafter a useful utility area/store. All bedrooms are double bedrooms with a range of furniture configurations and space for additional free-standing furniture if required. Within the two-bedroom apartments, one of the bedrooms is further complemented with an impressive en-suite and walk in wardrobe. A three-piece bathroom will complete the impressive accommodation internally.

Externally there is private parking and communal grounds.

The successful purchasers will be able to select their own choice of kitchens, bathroom tiles and carnets

S

 $\leq$ 

S

S