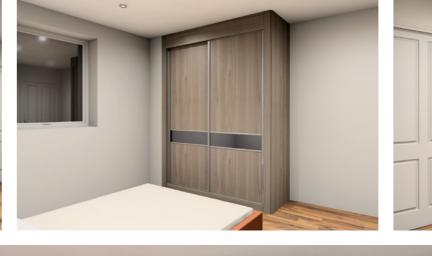

There are twelve, two-bedroom apartments their own covering the ground, first and second floor, with the carpets.

three-bedroom penthouse apartments located on the third floor. Each apartment has an open plan living area with a contemporary kitchen boasting integrated appliances - the ideal zone for an aspiring chef. Thereafter a useful utility area/store. All bedrooms are double bedrooms with a range of furniture configurations and space for additional free-standing furniture if required. Within the two-bedroom apartments, one of the bedrooms is further complemented with an impressive en-suite and walk in wardrobe. A three-piece bathroom will complete the impressive accommodation internally.