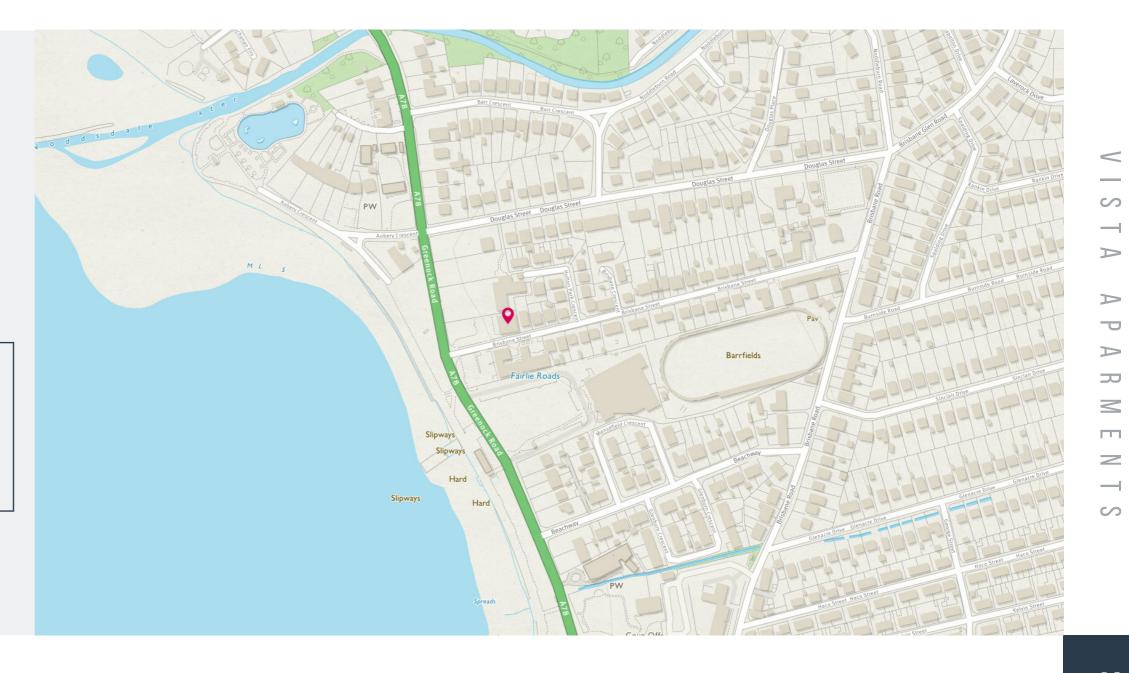

# LARGS

## NORTH AYRSHIRE

"one of Scotland's most desirable towns to relocate to for many years"

Largs has proved to be one of Scotland's most desirable towns to relocate to for many years. Its natural landscape, with a magnificent coastline, takes in the breathtaking sights of Arran, Bute and Cumbrae to the west and the spectacular backdrop of the countryside to east. Popular with all ages, Largs provides excellent shopping, cafes, bars and restaurants, a world-class marina, golf courses and high performing schools.

Largs is in the enviable position of offering everything you could need. With its proximity to Glasgow city centre, Glasgow Airport and Prestwick Airport Largs is also an ideal commute to Glasgow and by air nationwide.