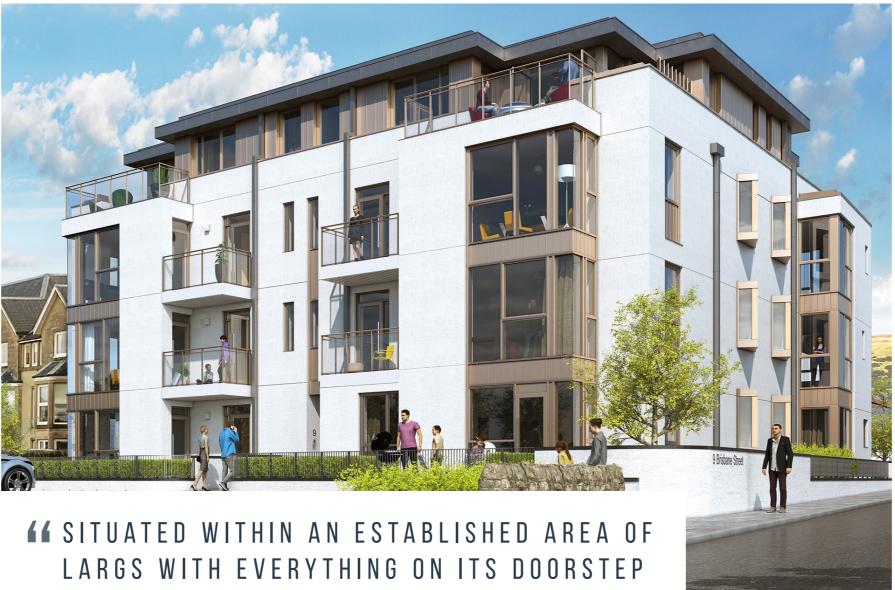

The building entrance will be both bright and inviting complemented with a lift leading to and walk all of the upper apartments. Upon entering all complete of the apartments, the feeling of space will be immediately apparent with the wide hallways and sense of light from the glass that wraps around the entire building.

There are twelve, two-bedroom apartments their own covering the ground, first and second floor, with the carpets.

three-bedroom penthouse apartments located on the third floor. Each apartment has an open plan living area with a contemporary kitchen boasting integrated appliances - the ideal zone for an aspiring chef. Thereafter a useful utility area/store. All bedrooms are double bedrooms with a range of furniture configurations and space for additional free-standing furniture if required. Within the two-bedroom apartments, one of the bedrooms is further complemented with an impressive en-suite and walk in wardrobe. A three-piece bathroom will complete the impressive accommodation internally.