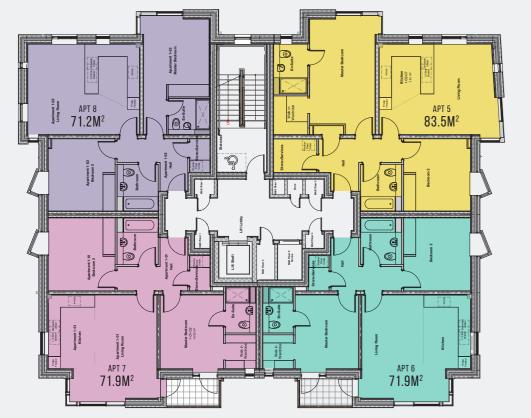

# FLOOR PLANS

| Apt 5               |          |
|---------------------|----------|
| Living Room/Kitchen | 5.5m x 4 |
| Utility             | 2.1m x 1 |
| Master Bedroom      | 3.2m x 5 |
| En-Suite            | 1.7m x 2 |

Bedroom 2

Bathroom

| chen | 5.5m x 4.5m | Living Room/Kitchen | 5.4m x 5.1 |
|------|-------------|---------------------|------------|
|      | 2.1m x 1.7m | Utility             | 1.0m x 1.7 |
| n    | 3.2m x 5.9m | Master Bedroom      | 3.1m x 3.6 |
|      | 1.7m x 2.4m | En-Suite            | 1.5m x 2.1 |
|      | 3.3m x 3.6m | Bedroom 2           | 3.3m x 3.6 |
|      | 2.0m x 2.3m | Bathroom            | 2.0m x 2.3 |
|      |             |                     |            |

| Apt 6               |             |  |  |  |  |
|---------------------|-------------|--|--|--|--|
| Living Room/Kitchen | 5.4m x 5.1m |  |  |  |  |
| Utility             | 1.0m x 1.7m |  |  |  |  |
| Master Bedroom      | 3.1m x 3.6m |  |  |  |  |
| En-Suite            | 1.5m x 2.1m |  |  |  |  |
| Bedroom 2           | 3.3m x 3.6m |  |  |  |  |
| Bathroom            | 2.0m x 2.3m |  |  |  |  |

| Apt 8               |             |
|---------------------|-------------|
| Living Room/Kitchen | 5.5m x 4.5m |
| Utility             | 1.0m x 1.7m |
| Master Bedroom      | 3.2m x 3.8m |
| En-Suite            | 1.5m x 2.1m |
| Bedroom 2           | 3.3m x 3.6m |
| Bathroom            | 2.0m x 2.3m |
|                     |             |