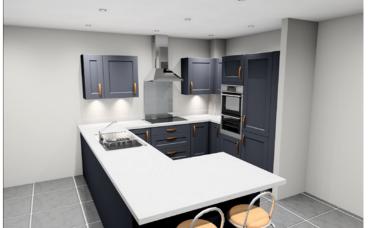

There are twelve, two-bedroom apartments their own covering the ground, first and second floor, with the carpets.

three-bedroom penthouse apartments located on the third floor. Each apartment has an open plan living area with a contemporary kitchen boasting integrated appliances - the ideal zone for an aspiring chef. Thereafter a useful utility area/store. All bedrooms are double bedrooms with a range of furniture configurations and space for additional free-standing furniture if required. Within the two-bedroom apartments, one of the bedrooms is further complemented with an impressive en-suite and walk in wardrobe. A three-piece bathroom will complete the impressive accommodation internally.

Externally there is private parking and communal grounds.

The successful purchasers will be able to select their own choice of kitchens, bathroom tiles and carnets

S

 $\leq$ 

S

S