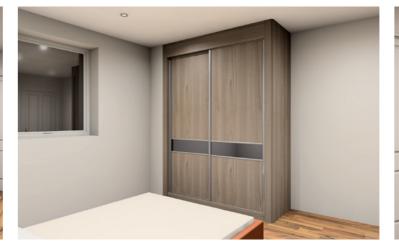

There are twelve, two-bedroom apartments their own covering the ground, first and second floor, with the carpets.

three-bedroom penthouse apartments located on the third floor. Each apartment has an open plan living area with a contemporary kitchen boasting integrated appliances - the ideal zone for an aspiring chef. Thereafter a useful utility area/store. All bedrooms are double bedrooms with a range of furniture configurations and space for additional free-standing furniture if required. Within the two-bedroom apartments, one of the bedrooms is further complemented with an impressive en-suite and walk in wardrobe. A three-piece bathroom will complete the impressive accommodation internally.