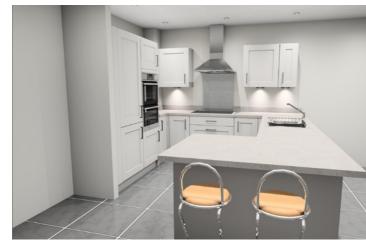

There are twelve, two-bedroom apartments their own covering the ground, first and second floor, with the carpets.

three-bedroom penthouse apartments located on the third floor. Each apartment has an open plan living area with a contemporary kitchen boasting integrated appliances - the ideal zone for an aspiring chef. Thereafter a useful utility area/store. All bedrooms are double bedrooms with a range of furniture configurations and space for additional free-standing furniture if required. Within the two-bedroom apartments, one of the bedrooms is further complemented with an impressive en-suite and walk in wardrobe. A three-piece bathroom will complete the impressive accommodation internally.

Externally there is private parking and communal grounds.

The successful purchasers will be able to select their own choice of kitchens, bathroom tiles and carnets

S

 $\leq$ 

S

S