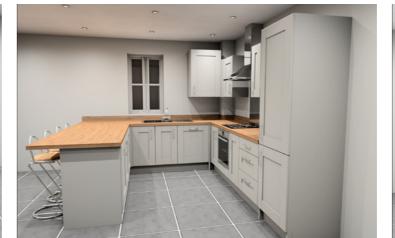

There are twelve, two-bedroom apartments their own covering the ground, first and second floor, with the carpets.

three-bedroom penthouse apartments located on the third floor. Each apartment has an open plan living area with a contemporary kitchen boasting integrated appliances - the ideal zone for an aspiring chef. Thereafter a useful utility area/store. All bedrooms are double bedrooms with a range of furniture configurations and space for additional free-standing furniture if required. Within the two-bedroom apartments, one of the bedrooms is further complemented with an impressive en-suite and walk in wardrobe. A three-piece bathroom will complete the impressive accommodation internally.

Externally there is private parking and communal grounds.

The successful purchasers will be able to select their own choice of kitchens, bathroom tiles and carnets

S

 $\leq$ 

S

S