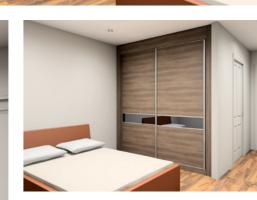

There are twelve, two-bedroom apartments their own covering the ground, first and second floor, with the carpets.

three-bedroom penthouse apartments located on the third floor. Each apartment has an open plan living area with a contemporary kitchen boasting integrated appliances - the ideal zone for an aspiring chef. Thereafter a useful utility area/store. All bedrooms are double bedrooms with a range of furniture configurations and space for additional free-standing furniture if required. Within the two-bedroom apartments, one of the bedrooms is further complemented with an impressive en-suite and walk in wardrobe. A three-piece bathroom will complete the impressive accommodation internally.