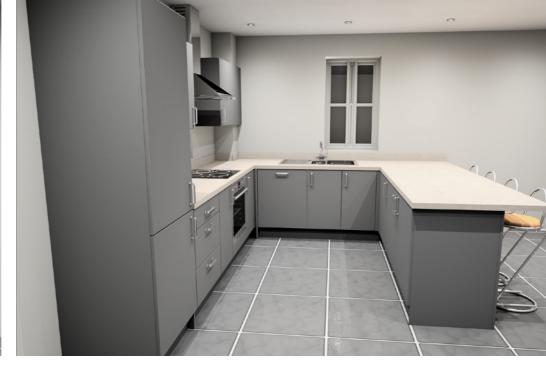

There are twelve, two-bedroom apartments their own covering the ground, first and second floor, with the carpets.

three-bedroom penthouse apartments located on the third floor. Each apartment has an open plan living area with a contemporary kitchen boasting integrated appliances - the ideal zone for an aspiring chef. Thereafter a useful utility area/store. All bedrooms are double bedrooms with a range of furniture configurations and space for additional free-standing furniture if required. Within the two-bedroom apartments, one of the bedrooms is further complemented with an impressive en-suite and walk in wardrobe. A three-piece bathroom will complete the impressive accommodation internally.

Externally there is private parking and communal grounds.

The successful purchasers will be able to select their own choice of kitchens, bathroom tiles and carnets

S

 $\leq$ 

S

S