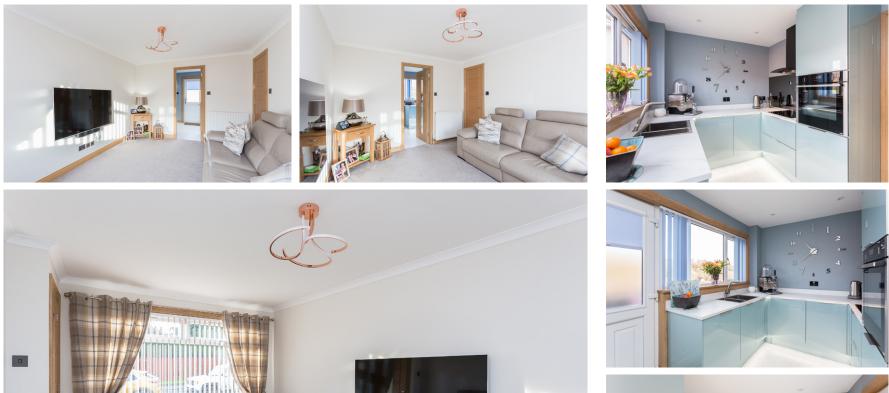

### THE PROPERTY

PART EXCHANGE AVAILABLE! Number 62 is a delightful two-bedroom villa with a driveway for two cars, and an attractive garden, in a popular residential area. The front door opens to the hall with the staircase in front and a door to the lounge on the left. The lounge is spacious and bright with carpeted flooring and glazed panel doors. The kitchen has recently been upgraded to a high standard and provides floor and wall units and a bank of full height larder units. Very stylish and really must be seen to be appreciated. The carpeted stairs lead to the upper floor and two double bedrooms, each with built-in storage. The shower room has also recently been upgraded and is contemporary with calming colours and vanity storage. A walk-in shower adds to the comfort and style.