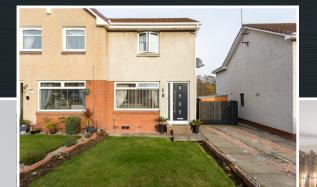

### THE PROPERTY

PART EXCHANGE AVAILABLE! Number 62 is a delightful two-bedroom villa with a driveway for two cars, and an attractive garden, in a popular residential area. The front door opens to the hall with the staircase in front and a door to the lounge on the left. The lounge is spacious and bright with carpeted flooring and glazed panel doors. The kitchen has recently been upgraded to a high standard and provides floor and wall units and a bank of full height larder units. Very stylish and really must be seen to be appreciated. The carpeted stairs lead to the upper floor and two double bedrooms, each with built-in storage. The shower room has also recently been upgraded and is contemporary with calming colours and vanity storage. A walk-in shower adds to the comfort and style.

Externally the long drive is capable of parking a motorhome, caravan or up to two cars. The gardens are neatly presented with the rear garden being enclosed and not overlooked. This garden is a delight with a tiered effect to create distinct outdoor entertainment areas.