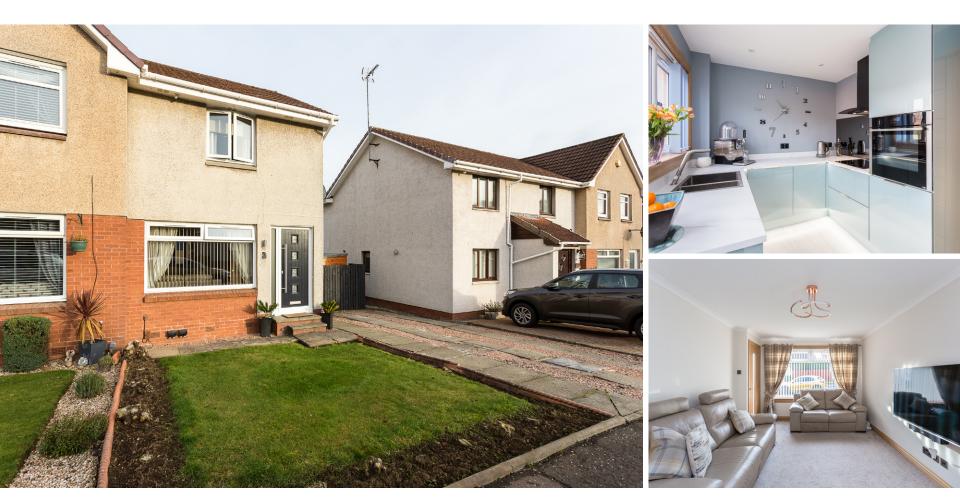

### THE PROPERTY

PART EXCHANGE AVAILABLE! Number 62 is a delightful two-bedroom villa with a driveway for two cars, and an attractive garden, in a popular residential area. The front door opens to the hall with the staircase in front and a door to the lounge on the left. The lounge is spacious and bright with carpeted flooring and glazed panel doors. The kitchen has recently been upgraded to a high standard and provides floor and wall units and a bank of full height larder units. Very stylish and really must be seen to be appreciated. The carpeted stairs lead to the upper floor and two double bedrooms, each with built-in storage. The shower room has also recently been upgraded and is contemporary with calming colours and vanity storage. A walk-in shower adds to the comfort and style.

Externally the long drive is capable of parking a motorhome, caravan or up to two cars. The gardens are neatly presented with the rear garden being enclosed and not overlooked. This garden is a delight with a tiered effect to create distinct outdoor entertainment areas.