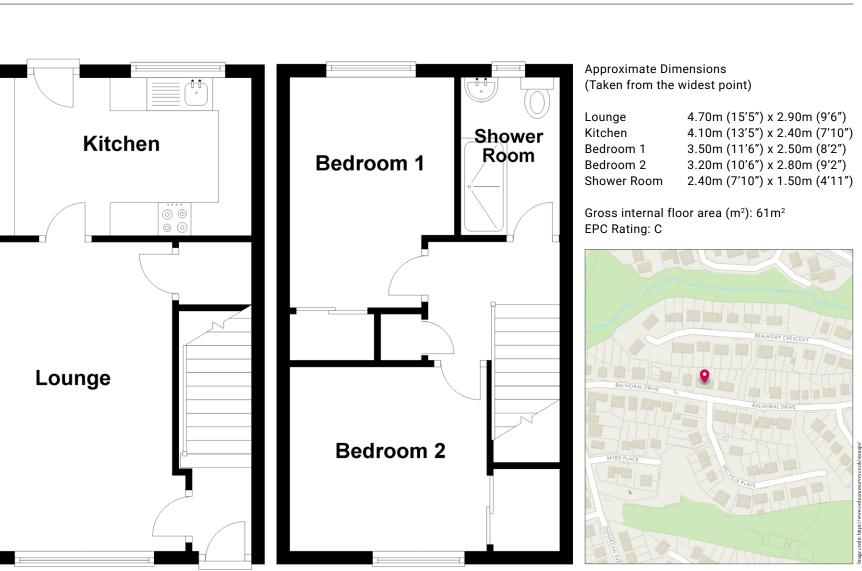

### THE PROPERTY

PART EXCHANGE AVAILABLE! Number 62 is a delightful two-bedroom villa with a driveway for two cars, and an attractive garden, in a popular residential area. The front door opens to the hall with the staircase in front and a door to the lounge on the left. The lounge is spacious and bright with carpeted flooring and glazed panel doors. The kitchen has recently been upgraded to a high standard and provides floor and wall units and a bank of full height larder units. Very stylish and really must be seen to be appreciated. The carpeted stairs lead to the upper floor and two double bedrooms, each with built-in storage. The shower room has also recently been upgraded and is contemporary with calming colours and vanity storage. A walk-in shower adds to the comfort and style.