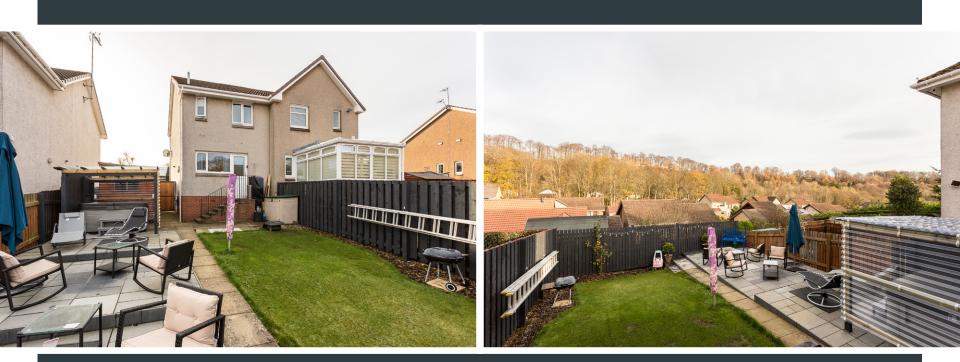

Externally the long drive is capable of parking a motorhome, caravan or up to two cars. The gardens are neatly presented with the rear garden being enclosed and not overlooked. This garden is a delight with a tiered effect to create distinct outdoor entertainment areas.