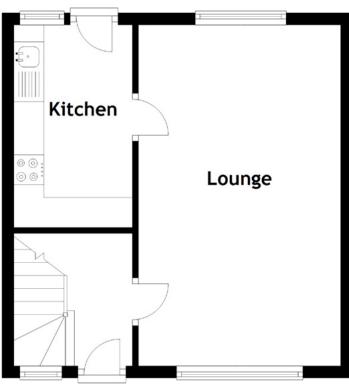

Viewing is a must and the property is presented to the market CHAIN FREE.

Approximate Dimensions
(Taken from the widest point)

Lounge 5.71m (18'9") x 3.38m (11'1") Bedroom 2

3.45m (11'4") x 2.91m (9'7")

Kitchen 3.39m (11'1") x 1.98m (6'6")

1.97m (6'6") x 1.72m (5'8") Gross internal floor area (m²): 63m²

Bedroom 1 4.53m (14'10") x 2.71m (8'11")

EPC Rating: D

Shower Room

Knowetop is located in the highly sought after Bellsquarry village. Bellsquarry Primary School is within reasonable walking distance. It is also close to local amenities and is well served by bus services.