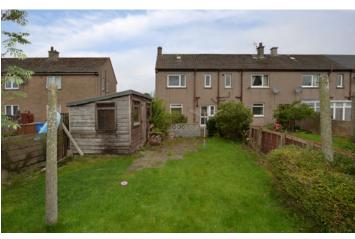

Externally, there is off-street parking for two cars and an extensive rear garden. This section of Knowetop has always been extremely popular with young families. The property has an open front aspect of a large grass verge which is a wonderful resource for children.