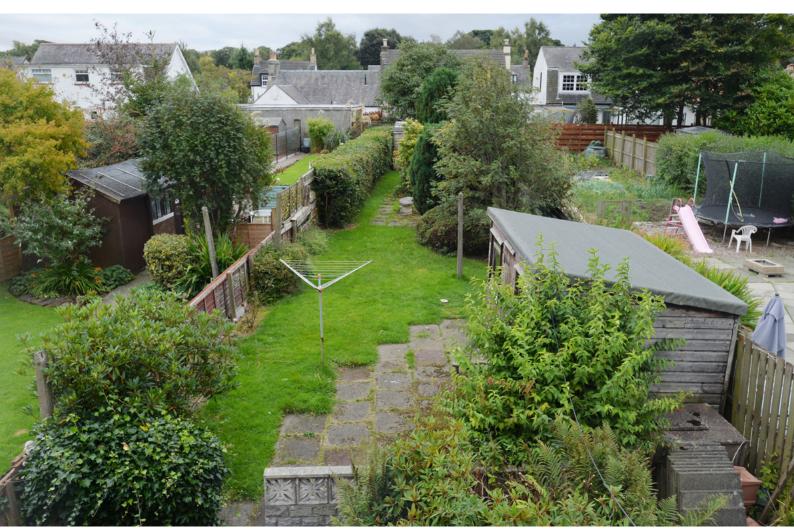

Externally, there is off-street parking for two cars and an extensive rear garden. This section of Knowetop has always been extremely popular with young families. The property has an open front aspect of a large grass verge which is a wonderful resource for children.