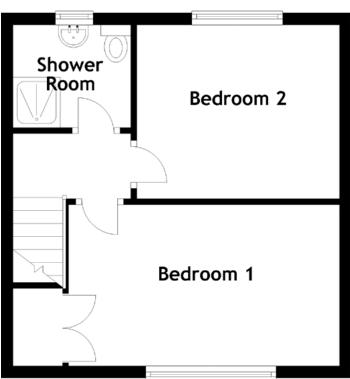

Viewing is a must and the property is presented to the market CHAIN FREE.

Approximate Dimensions
(Taken from the widest point)

Lounge 5.71m (18'9") x 3.38m (11'1") Bedroom 2

3.45m (11'4") x 2.91m (9'7")

Kitchen 3.39m (11'1") x 1.98m (6'6")

1.97m (6'6") x 1.72m (5'8") Gross internal floor area (m²): 63m²

Bedroom 1 4.53m (14'10") x 2.71m (8'11")

EPC Rating: D

Shower Room

Knowetop is located in the highly sought after Bellsquarry village. Bellsquarry Primary School is within reasonable walking distance. It is also close to local amenities and is well served by bus services.