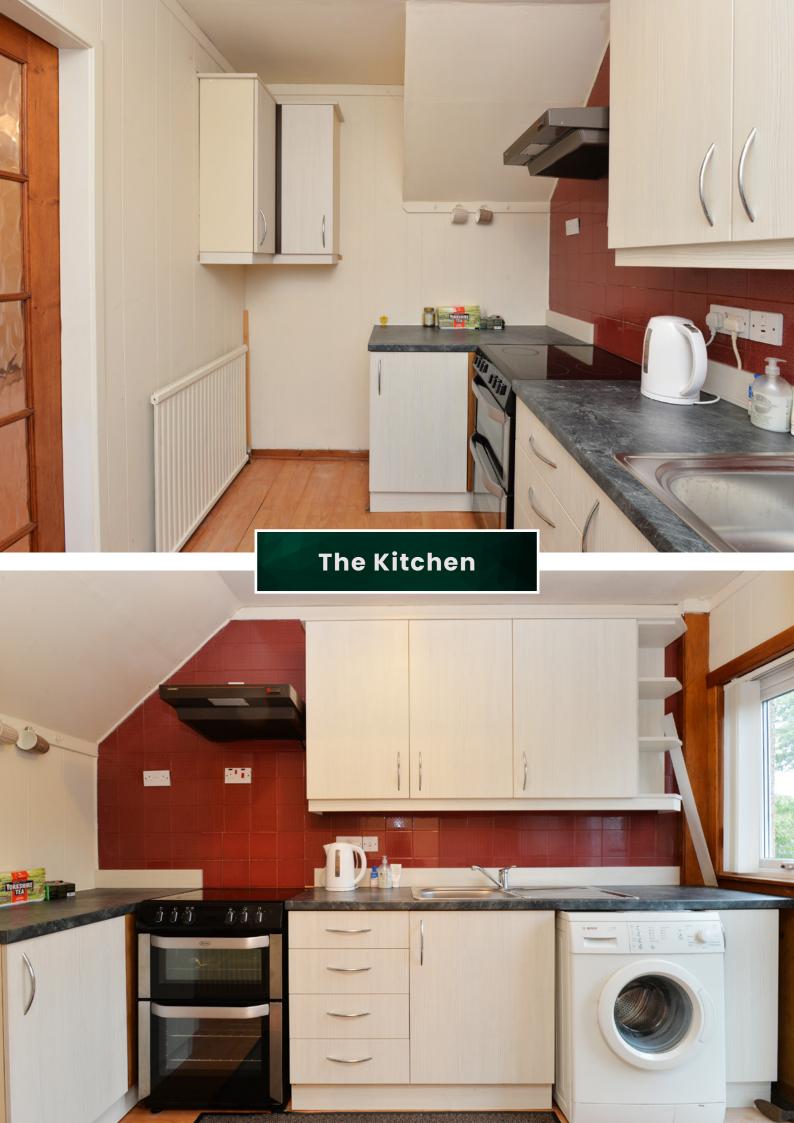

## 22 Knowetop

BELLSQUARRY, LIVINGSTON, WEST LOTHIAN, EH54 9AB

TWO BEDROOM END TERRACED HOUSE IDEAL FOR A FIRST-TIME BUYER

McEwan Fraser is delighted to present this rarely available two bedroom end terraced house on Knowetop. Internally, the property requires modernisation and would make a fantastic project for a first-time buyer. The property boasts two double bedrooms, dual aspect through lounge, kitchen, shower room and large loft space which could be converted subject to planning permission being received. The property also benefits from gas central heating and double glazed windows.

1.97m (6'6") x 1.72m (5'8") Gross internal floor area (m²): 63m²

Bedroom 1 4.53m (14'10") x 2.71m (8'11")

EPC Rating: D

Shower Room

Knowetop is located in the highly sought after Bellsquarry village. Bellsquarry Primary School is within reasonable walking distance. It is also close to local amenities and is well served by bus services.