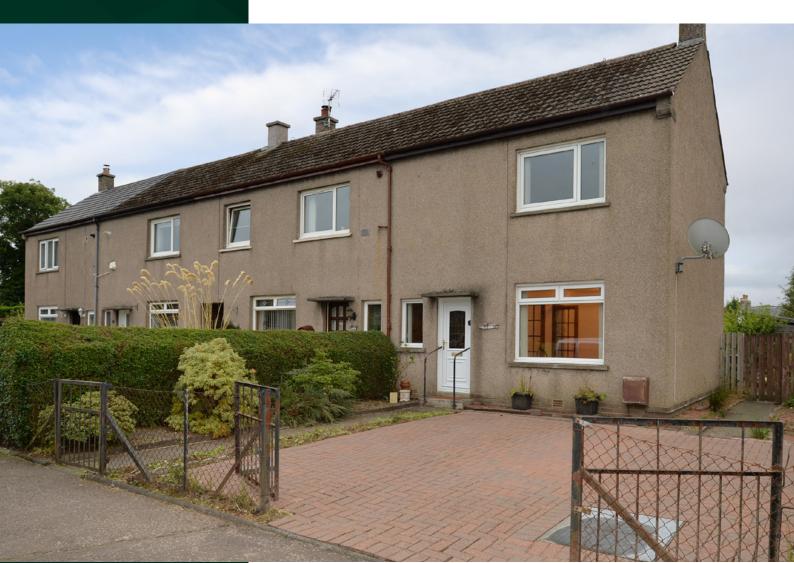

## 22 Knowetop

BELLSQUARRY, LIVINGSTON, WEST LOTHIAN, EH54 9AB

TWO BEDROOM END TERRACED HOUSE IDEAL FOR A FIRST-TIME BUYER

McEwan Fraser is delighted to present this rarely available two bedroom end terraced house on Knowetop. Internally, the property requires modernisation and would make a fantastic project for a first-time buyer. The property boasts two double bedrooms, dual aspect through lounge, kitchen, shower room and large loft space which could be converted subject to planning permission being received. The property also benefits from gas central heating and double glazed windows.

Externally, there is off-street parking for two cars and an extensive rear garden. This section of Knowetop has always been extremely popular with young families. The property has an open front aspect of a large grass verge which is a wonderful resource for children.

Viewing is a must and the property is presented to the market CHAIN FREE.

Approximate Dimensions
(Taken from the widest point)

Lounge 5.71m (18'9") x 3.38m (11'1") Bedroom 2

3.45m (11'4") x 2.91m (9'7")

Kitchen 3.39m (11'1") x 1.98m (6'6")