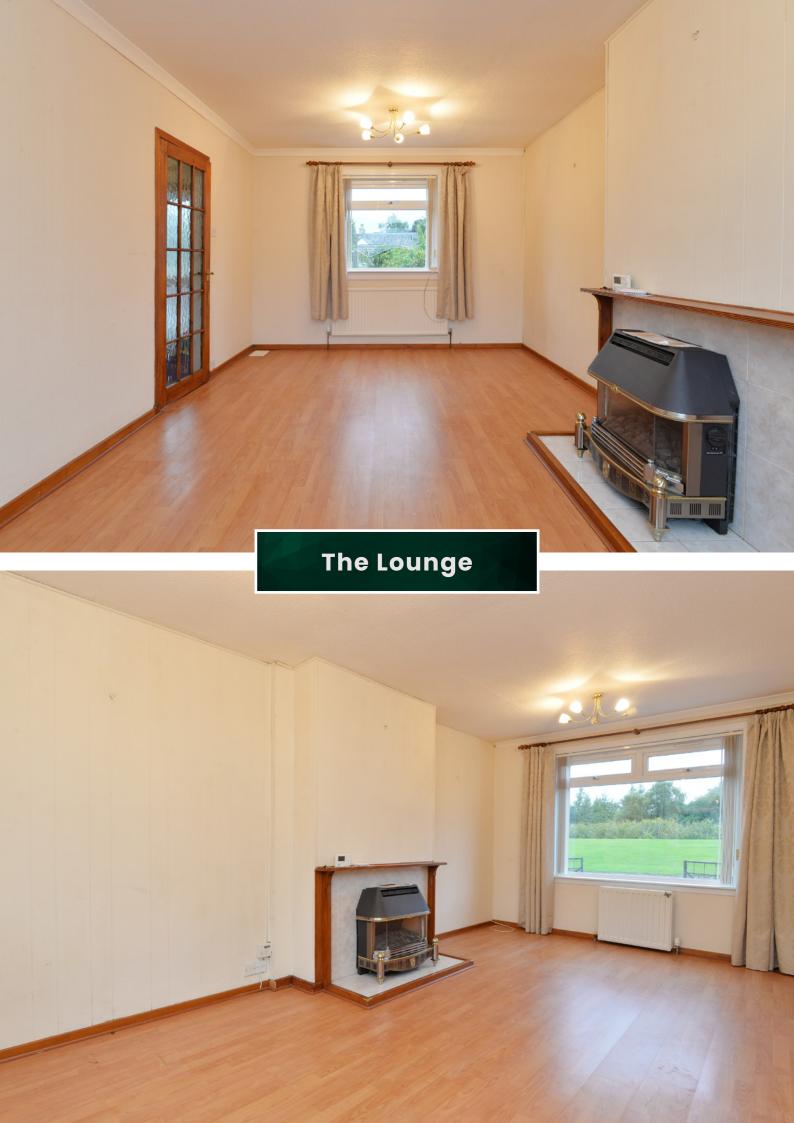

## 22 Knowetop

BELLSQUARRY, LIVINGSTON, WEST LOTHIAN, EH54 9AB

TWO BEDROOM END TERRACED HOUSE IDEAL FOR A FIRST-TIME BUYER

McEwan Fraser is delighted to present this rarely available two bedroom end terraced house on Knowetop. Internally, the property requires modernisation and would make a fantastic project for a first-time buyer. The property boasts two double bedrooms, dual aspect through lounge, kitchen, shower room and large loft space which could be converted subject to planning permission being received. The property also benefits from gas central heating and double glazed windows.

Viewing is a must and the property is presented to the market CHAIN FREE.

Approximate Dimensions
(Taken from the widest point)

Lounge 5.71m (18'9") x 3.38m (11'1") Bedroom 2

3.45m (11'4") x 2.91m (9'7")

Kitchen 3.39m (11'1") x 1.98m (6'6")

1.97m (6'6") x 1.72m (5'8") Gross internal floor area (m²): 63m²

Bedroom 1 4.53m (14'10") x 2.71m (8'11")

EPC Rating: D

Shower Room

Knowetop is located in the highly sought after Bellsquarry village. Bellsquarry Primary School is within reasonable walking distance. It is also close to local amenities and is well served by bus services.