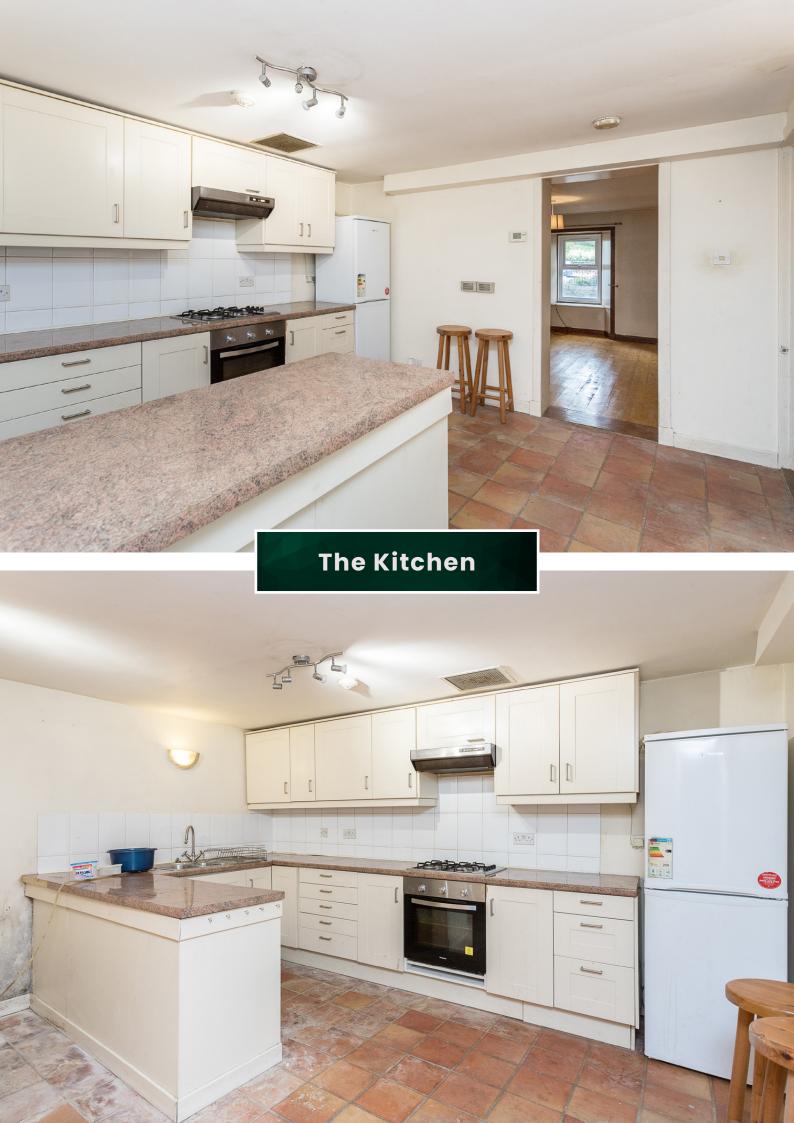

The accommodation comprises an entrance hallway that leads to the bright lounge that is open-plan to the well-equipped kitchen including an integrated oven/hob, and fridge. A spacious double bedroom with built-in storage is located to the front of the property. Within the hallway is and a three-piece bathroom with a walk-in shower.