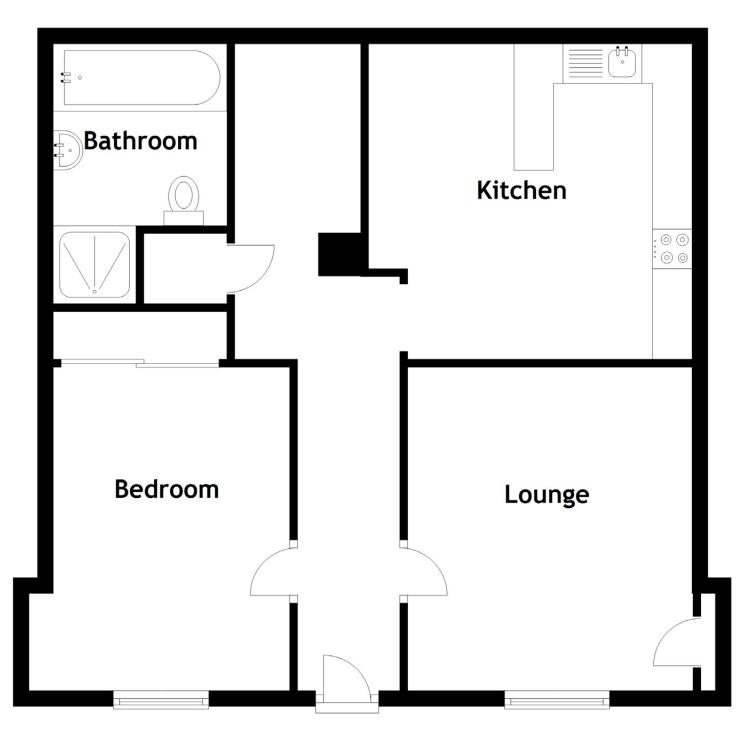

### 9c Shillinghill

Approximate Dimensions (Taken from the widest point)

| Lounge   | 4.10m (13'6") x 3.60m (11'10") | ( |
|----------|--------------------------------|---|
| Kitchen  | 4.10m (13′5″) x 4.00m (13′1″)  | E |
| Bedroom  | 4.10m (13'6") x 3.30m (10'10") |   |
| Bathroom | 2.30m (7′7″) x 2.20m (7′3″)    |   |

Gross internal floor area (m²): 75m² EPC Rating: C

## Floor Plan

Alloa is nestled between the Ochil Hills and the River Forth. The property for sale in conveniently located for access to the town centre with its variety of high street shops, health centre, Post Office, banks, supermarkets, bars and restaurants and a wide selection of leisure facilities, parks, sport centres and library. There are also schooling facilities available at both primary and secondary levels. Alloa has its own railway station with direct services to Edinburgh and the Clackmannan Bridge provides an excellent service for commuters throughout the Central Belt for connection to Glasgow, Edinburgh, Stirling and Perth. Local public transport services are also close at hand.