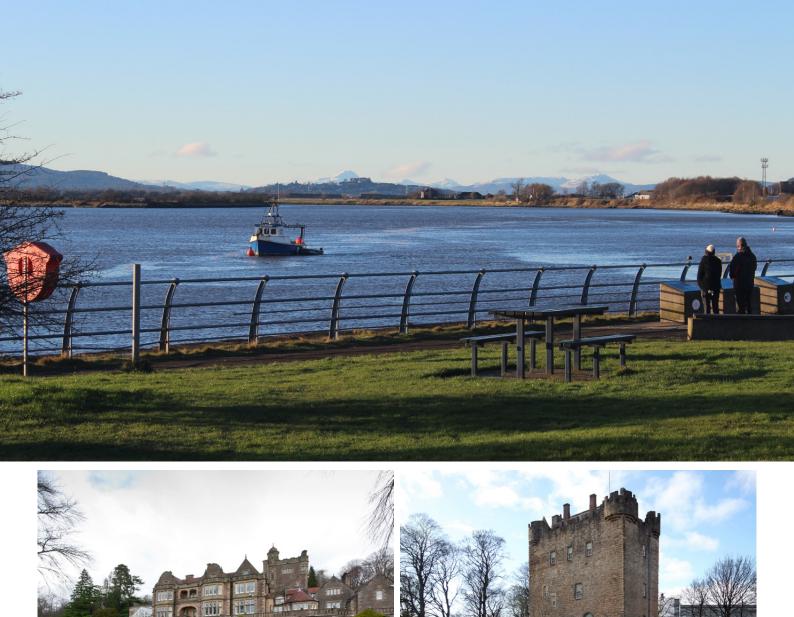

## Floor Plan

Alloa is nestled between the Ochil Hills and the River Forth. The property for sale in conveniently located for access to the town centre with its variety of high street shops, health centre, Post Office, banks, supermarkets, bars and restaurants and a wide selection of leisure facilities, parks, sport centres and library. There are also schooling facilities available at both primary and secondary levels. Alloa has its own railway station with direct services to Edinburgh and the Clackmannan Bridge provides an excellent service for commuters throughout the Central Belt for connection to Glasgow, Edinburgh, Stirling and Perth. Local public transport services are also close at hand.