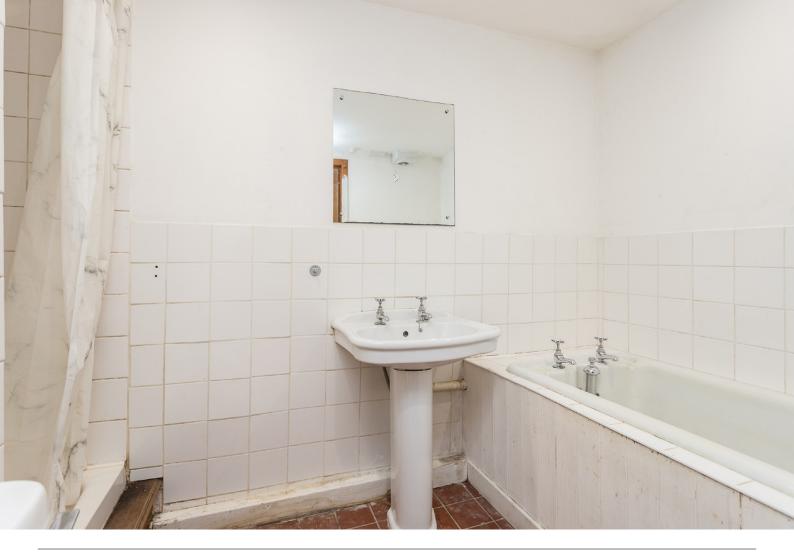

The accommodation comprises an entrance hallway that leads to the bright lounge that is open-plan to the well-equipped kitchen including an integrated oven/hob, and fridge. A spacious double bedroom with built-in storage is located to the front of the property. Within the hallway is and a three-piece bathroom with a walk-in shower.