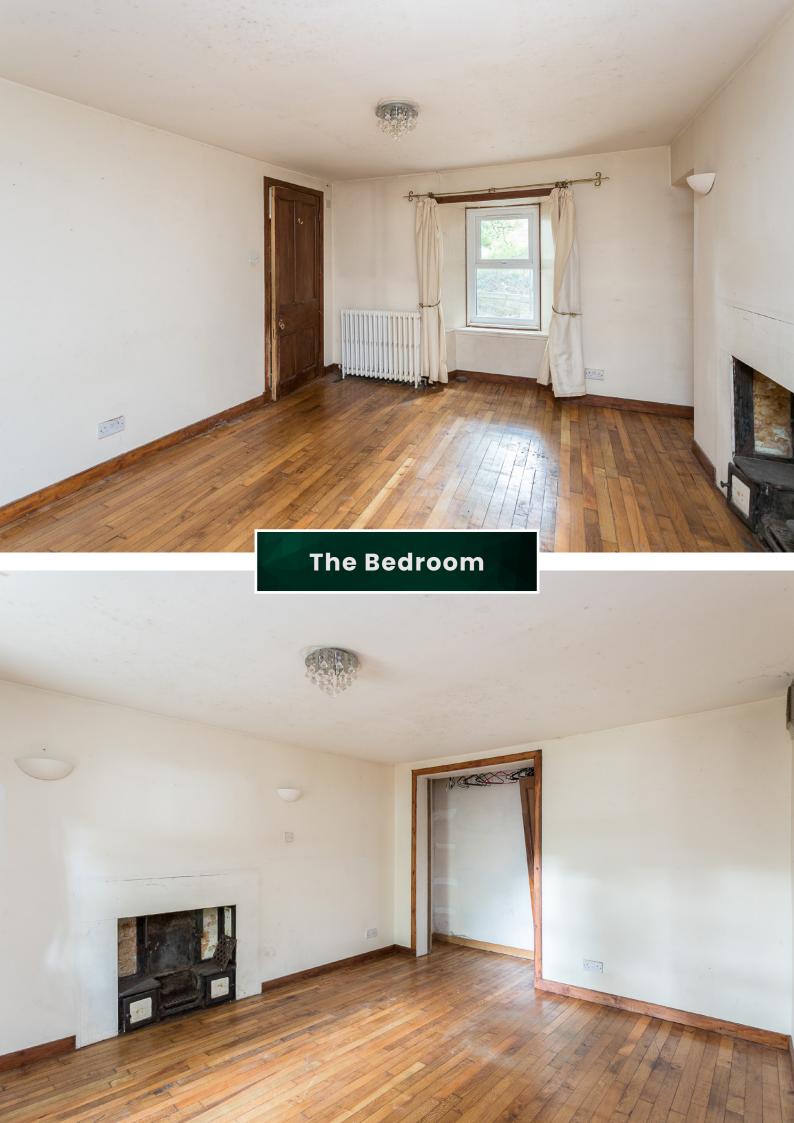

The accommodation comprises an entrance hallway that leads to the bright lounge that is open-plan to the well-equipped kitchen including an integrated oven/hob, and fridge. A spacious double bedroom with built-in storage is located to the front of the property. Within the hallway is and a three-piece bathroom with a walk-in shower.