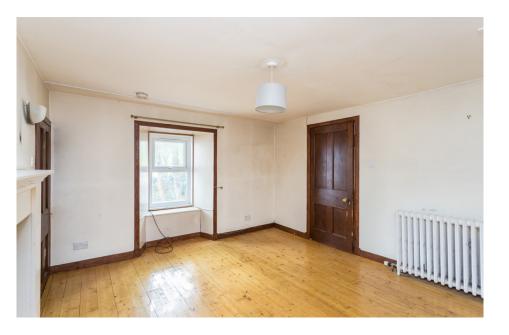

The accommodation comprises an entrance hallway that leads to the bright lounge that is open-plan to the well-equipped kitchen including an integrated oven/hob, and fridge. A spacious double bedroom with built-in storage is located to the front of the property. Within the hallway is and a three-piece bathroom with a walk-in shower.