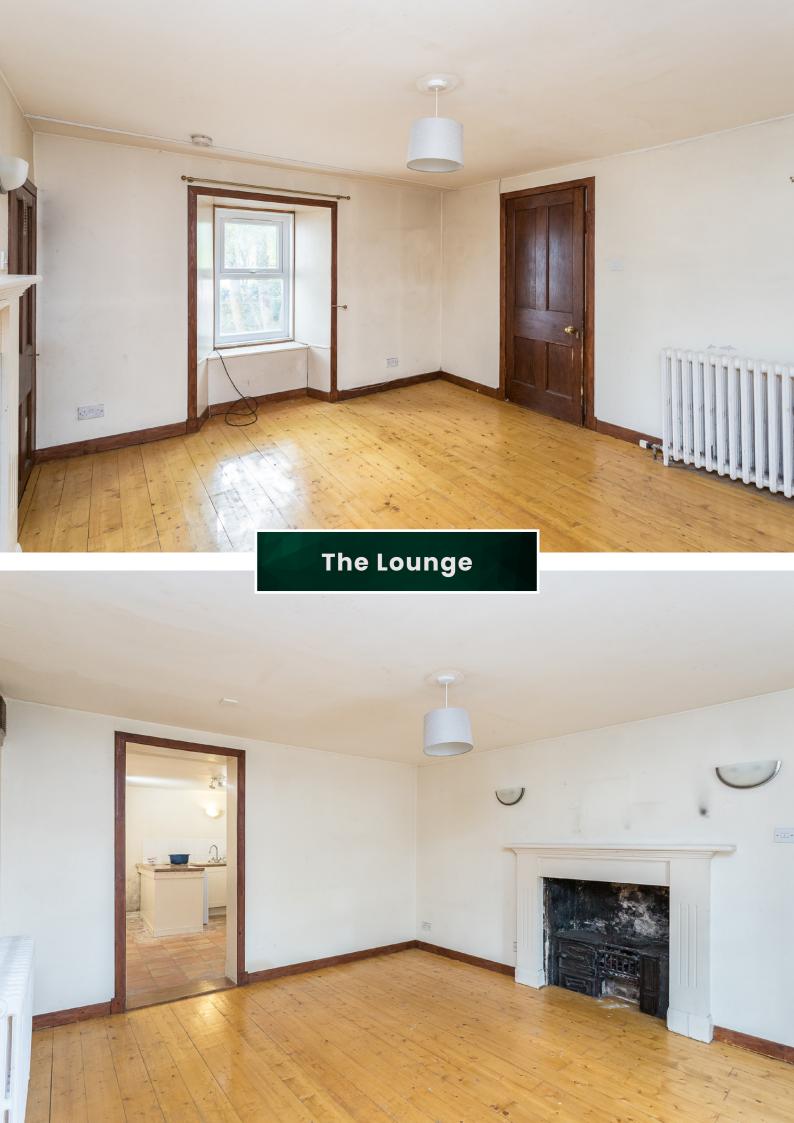

The accommodation comprises an entrance hallway that leads to the bright lounge that is open-plan to the well-equipped kitchen including an integrated oven/hob, and fridge. A spacious double bedroom with built-in storage is located to the front of the property. Within the hallway is and a three-piece bathroom with a walk-in shower.

### 9c Shillinghill

Approximate Dimensions (Taken from the widest point)

| Lounge   | 4.10m (13'6") x 3.60m (11'10") | ( |
|----------|--------------------------------|---|
| Kitchen  | 4.10m (13′5″) x 4.00m (13′1″)  | E |
| Bedroom  | 4.10m (13'6") x 3.30m (10'10") |   |
| Bathroom | 2.30m (7′7″) x 2.20m (7′3″)    |   |