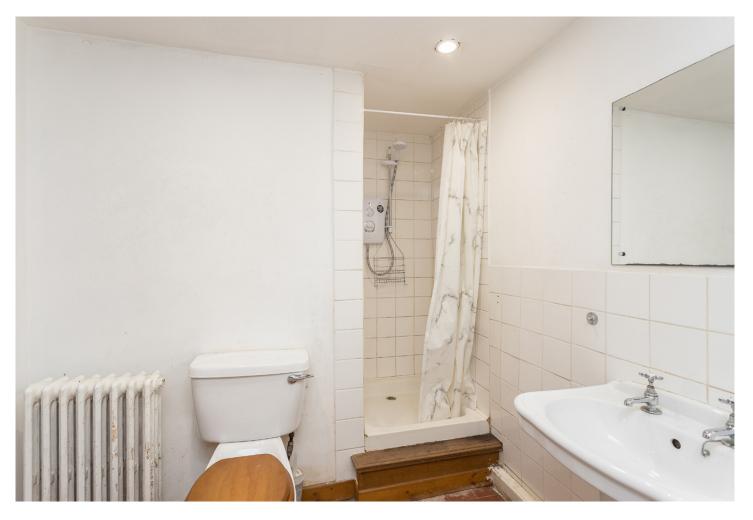

The accommodation comprises an entrance hallway that leads to the bright lounge that is open-plan to the well-equipped kitchen including an integrated oven/hob, and fridge. A spacious double bedroom with built-in storage is located to the front of the property. Within the hallway is and a three-piece bathroom with a walk-in shower.