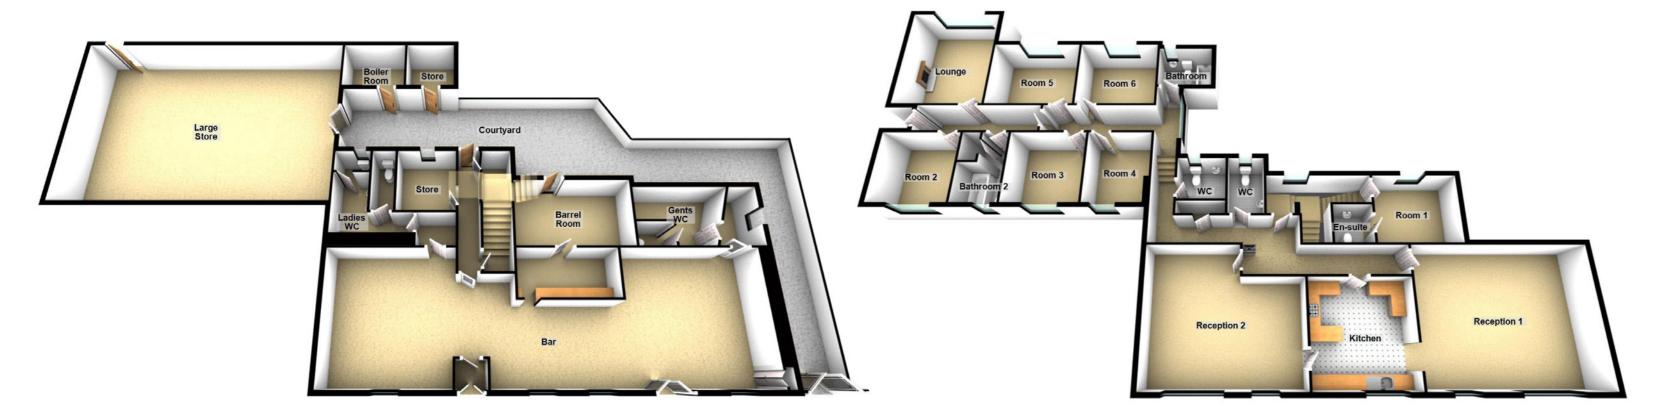

### the **FLOOR PLAN**

#### **Approximate Dimensions** (Taken from the widest point)

#### **Ground Floor**

Bar Ladies WC Gents WC Store Store Courtyard

16.40m (53'10") x 5.00m (16'5") Barrel Room 4.50m (14'9") x 2.65m (8'8") 3.40m (11'2") x 1.40m (4'7") 2.90m (9'6") x 2.35m (7'9") Large Store 10.90m (35'9") x 7.20m (23'7") 2.00m (6'7") x 2.00m (6'7") Boiler Room 2.60m (8'6") x 2.00m (6'7") 2.50m (8'2") x 2.30m (7'7") 13.50m (44'4") x 5.30m (17'5")

#### **First Floor**

Kitchen Room 1 Room 2 Room 3 Room 4 Room 5 Room 6 Lounge Bathroom WC WC

Reception 1 6.40m (21') x 5.15m (16'11") Reception 2 5.80m (19') x 5.15m (16'11") 3.95m (12'11") x 3.80m (12'6") 3.25m (10'8") x 2.70m (8'10") 3.05m (10') x 3.00m (9'10") 3.05m (10') x 3.00m (9'10") 3.00m (9'10") x 2.55m (8'4") 3.65m (12') x 2.90m (9'6") 3.30m (10'10") x 2.75m (9') 4.50m (14'9") x 3.65m (12') 2.25m (7'4") x 1.80m (5'11") Bathroom 2 3.00m (9'10") x 1.85m (6'1") 2.30m (7'7") x 1.40m (4'7") 1.90m (6'3") x 1.70m (5'7")