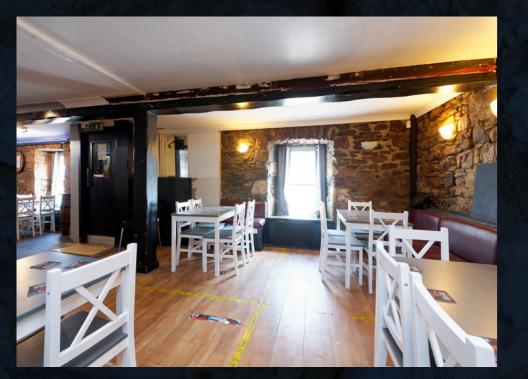

**Ground level:** Currently the ground level has a spacious bar area which also gives access to the secluded private courtyard. Access to the ladies and gents bathrooms is independantly accessed from the bar area. There is also a very large store area currently unused however with the correct consents could easily be used as a restaurant or private function suite. Behind the bar area you will find a large barrel room and storage area.