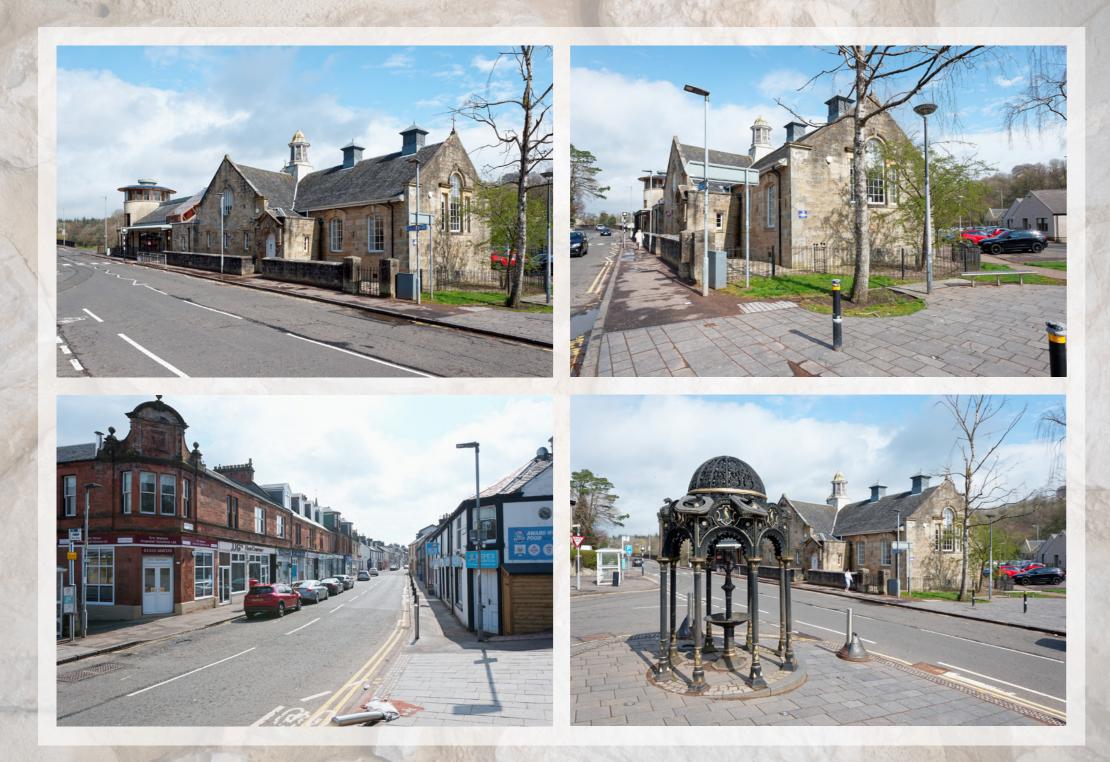

## **THE LOCATION**

Lesmahagow or Lesmahagae, is a small town in the historic county of Lanarkshire on the edge of moorland, near Lanark in the central belt of Scotland, It was also a civil parish and lies west of the M74, and southeast of Kirkmuirhill, which is approximately a ten-minute drive from Hamilton. The M74 is convenient and nearby, providing easy access both north and south-bound, with excellent road links to the surrounding towns and cities, including Glasgow and Edinburgh via the M8 motorway. It is also known as Abbey Green or the Gow.

The village offers a wide range of amenities, including the recently opened Tesco store and fuel station, which is complemented by a variety of local businesses - including a post office, two banks, beauty salon, hairdressing salons, florist, gift shop, café/deli, pharmacy, opticians, vets, medical surgery and dentist. This unique opportunity has a prime location on the main street of the town.

There are two primary schools, Milton Primary, which is in the process of having a new building constructed and Woodpark Primary, which recently moved to new premises. The newly constructed High School hosts the Lesmahagow Sports Facility, which is a multi-purpose sports and leisure centre. The village has a real community feel and active community council which hosts its own Highland Games, agricultural show and Christmas "open doors" evening for residents and visitors.