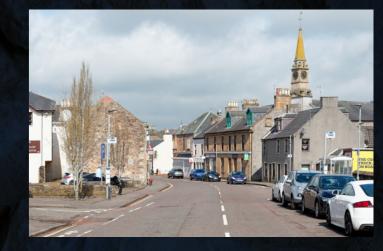

## **THE LOCATION**

Lesmahagow or Lesmahagae, is a small town in the historic county of Lanarkshire on the edge of moorland, near Lanark in the central belt of Scotland, It was also a civil parish and lies west of the M74, and southeast of Kirkmuirhill, which is approximately a ten-minute drive from Hamilton. The M74 is convenient and nearby, providing easy access both north and south-bound, with excellent road links to the surrounding towns and cities, including Glasgow and Edinburgh via the M8 motorway. It is also known as Abbey Green or the Gow.

The village offers a wide range of amenities, including the recently opened Tesco store and fuel station, which is complemented by a variety of local businesses - including a post office, two banks, beauty salon, hairdressing salons, florist, gift shop, café/deli, pharmacy, opticians, vets, medical surgery and dentist. This unique opportunity has a prime location on the main street of the town.