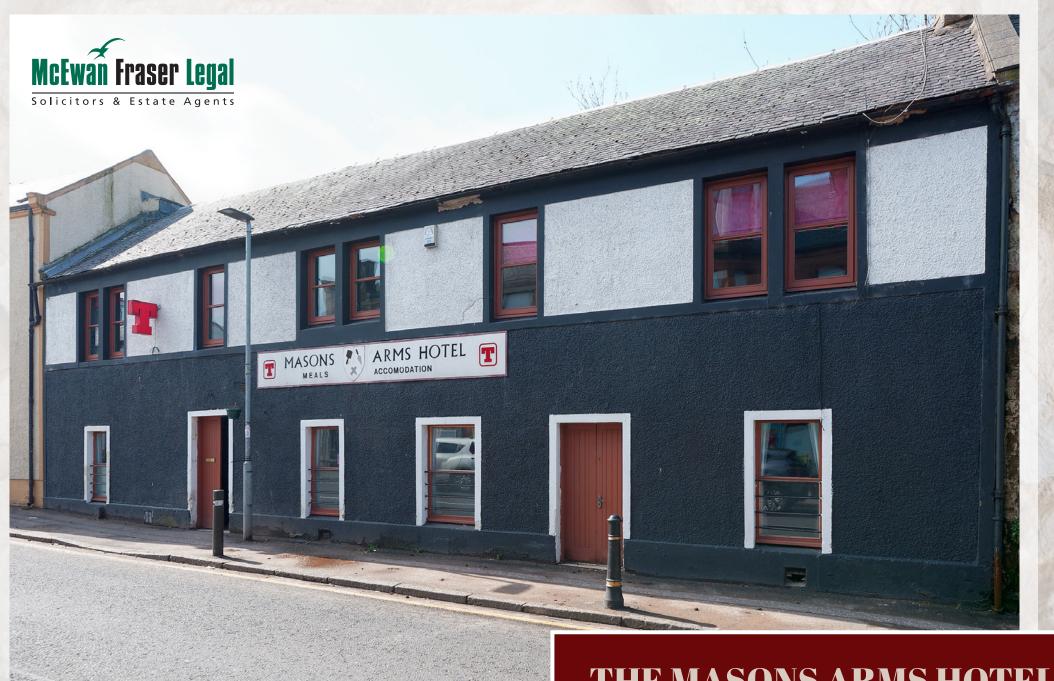

### THE MASONS ARMS HOTEL

30 Abbeygreen, Lanark, Lesmahagow, South Lanarkshire, ML11 0EQ

# THE MASONS ARMS HOTEL

The Mason's Arms Hotel is a fantastic business that is trading successfully but has the opportunity to be upgraded and modernised into something very special. The property itself is situated over two levels that can be utilised in different ways. Located in the heart of Lesmahagow this family business has a great reputation for entertainment and live music.