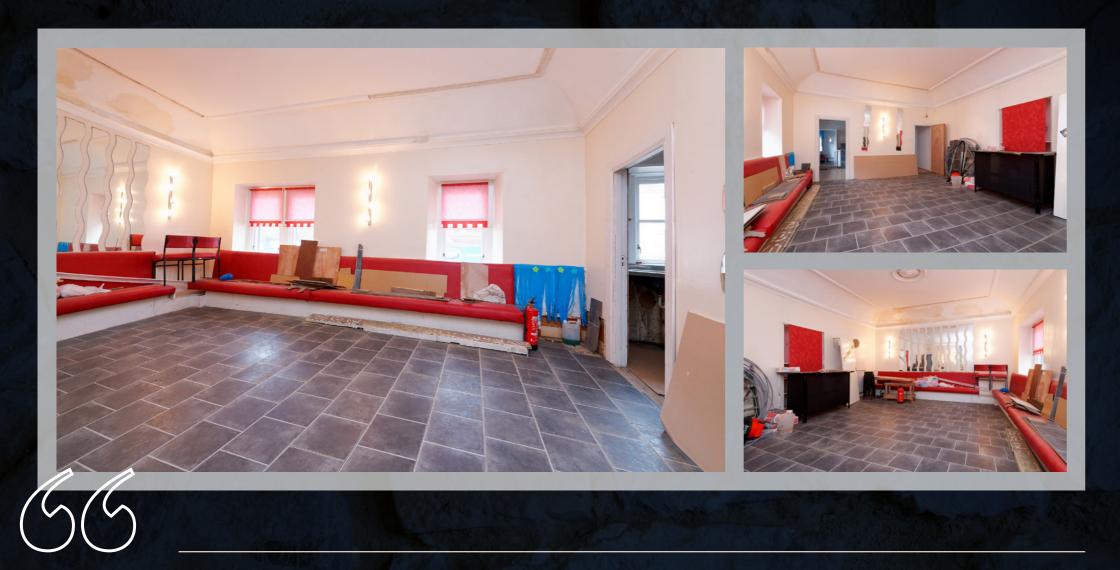

**Ground level:** Currently the ground level has a spacious bar area which also gives access to the secluded private courtyard. Access to the ladies and gents bathrooms is independantly accessed from the bar area. There is also a very large store area currently unused however with the correct consents could easily be used as a restaurant or private function suite. Behind the bar area you will find a large barrel room and storage area.