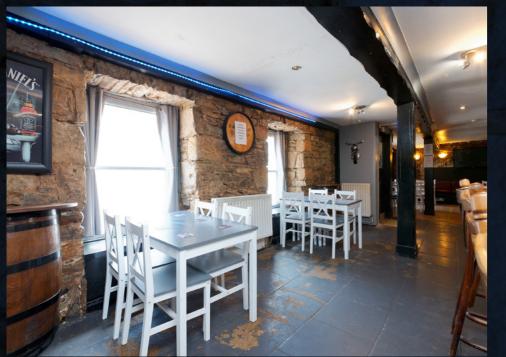

**Ground level:** Currently the ground level has a spacious bar area which also gives access to the secluded private courtyard. Access to the ladies and gents bathrooms is independantly accessed from the bar area. There is also a very large store area currently unused however with the correct consents could easily be used as a restaurant or private function suite. Behind the bar area you will find a large barrel room and storage area.