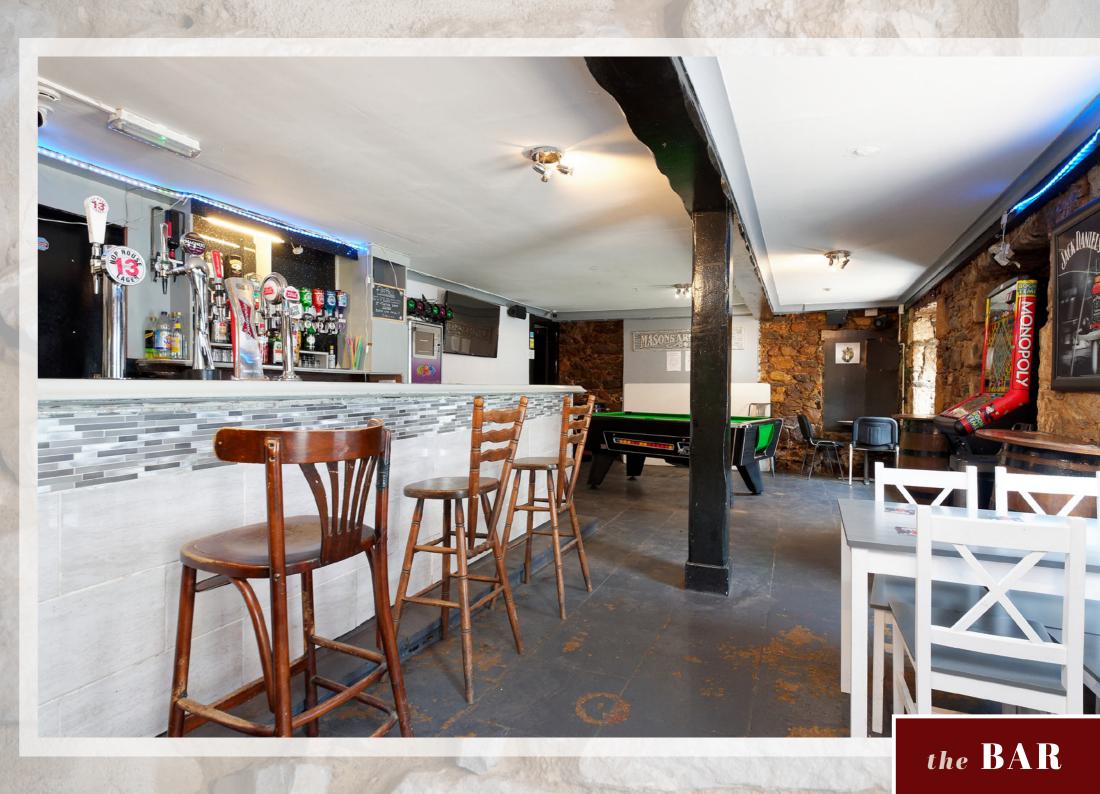

**Ground level:** Currently the ground level has a spacious bar area which also gives access to the secluded private courtyard. Access to the ladies and gents bathrooms is independantly accessed from the bar area. There is also a very large store area currently unused however with the correct consents could easily be used as a restaurant or private function suite. Behind the bar area you will find a large barrel room and storage area.