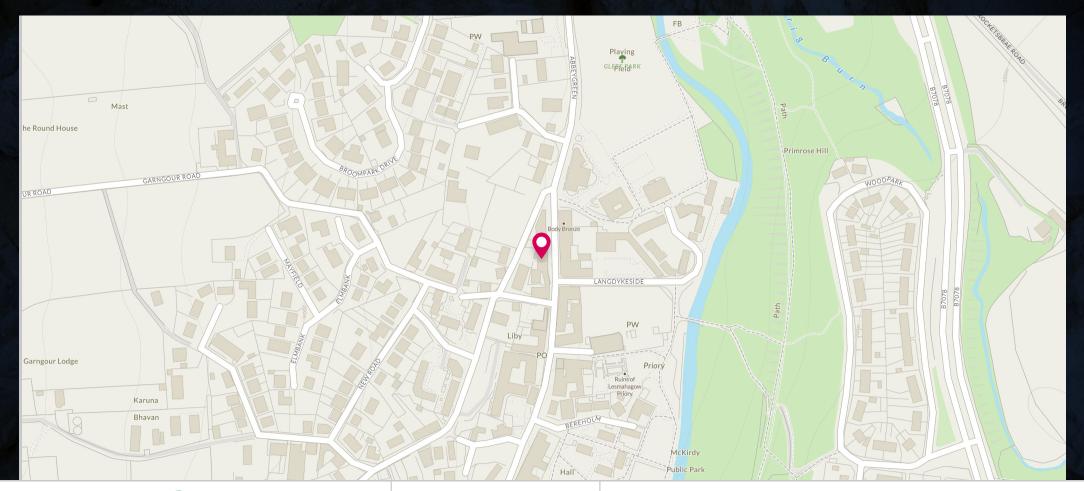

## **THE LOCATION**

Lesmahagow or Lesmahagae, is a small town in the historic county of Lanarkshire on the edge of moorland, near Lanark in the central belt of Scotland, It was also a civil parish and lies west of the M74, and southeast of Kirkmuirhill, which is approximately a ten-minute drive from Hamilton. The M74 is convenient and nearby, providing easy access both north and south-bound, with excellent road links to the surrounding towns and cities, including Glasgow and Edinburgh via the M8 motorway. It is also known as Abbey Green or the Gow.

The village offers a wide range of amenities, including the recently opened Tesco store and fuel station, which is complemented by a variety of local businesses - including a post office, two banks, beauty salon, hairdressing salons, florist, gift shop, café/deli, pharmacy, opticians, vets, medical surgery and dentist. This unique opportunity has a prime location on the main street of the town.

There are two primary schools, Milton Primary, which is in the process of having a new building constructed and Woodpark Primary, which recently moved to new premises. The newly constructed High School hosts the Lesmahagow Sports Facility, which is a multi-purpose sports and leisure centre. The village has a real community feel and active community council which hosts its own Highland Games, agricultural show and Christmas "open doors" evening for residents and visitors.