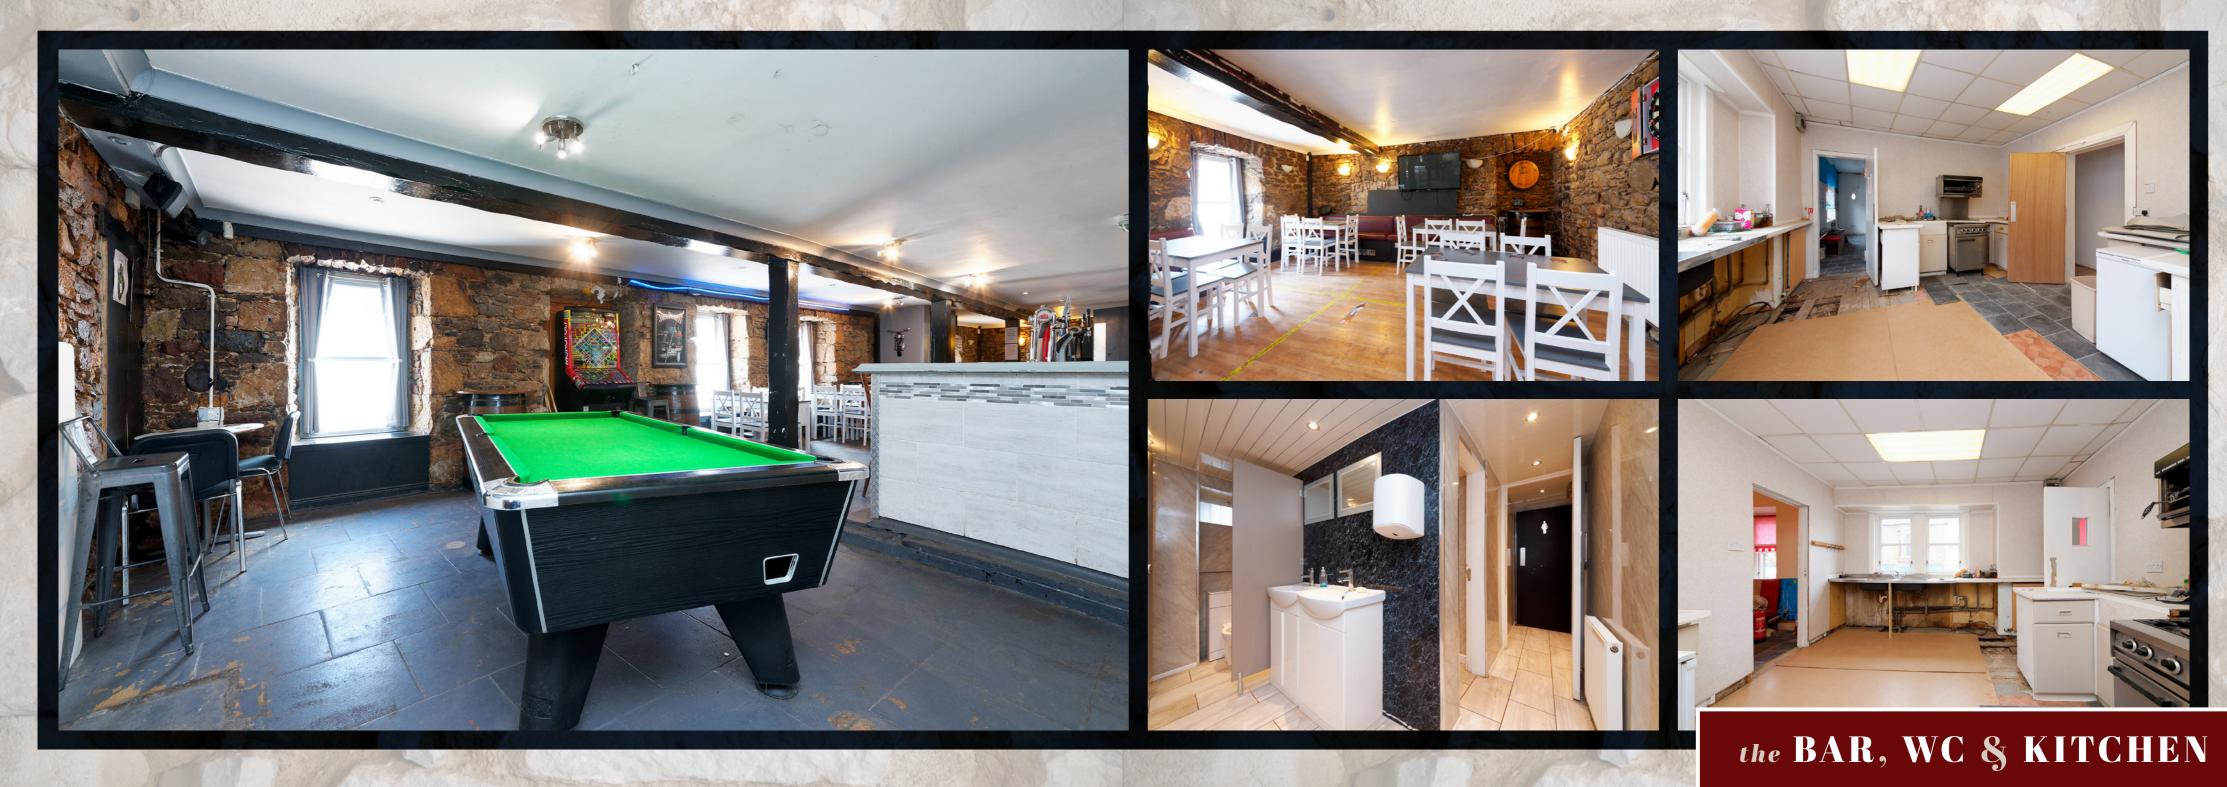

**Ground level:** Currently the ground level has a spacious bar area which also gives access to the secluded private courtyard. Access to the ladies and gents bathrooms is independantly accessed from the bar area. There is also a very large store area currently unused however with the correct consents could easily be used as a restaurant or private function suite. Behind the bar area you will find a large barrel room and storage area.