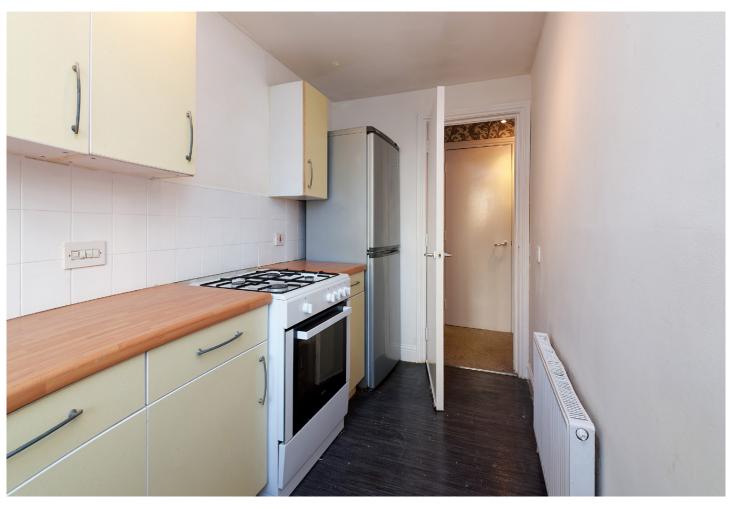

Accommodation comprises a welcoming entrance hall which gives access to all the accommodation including a spacious lounge overlooking Hawthorn Street, a fitted kitchen to the rear of the property, a bathroom with three piece suite and over the bath electric shower and a spacious double bedroom. There is ample storage throughout the property, electric heating, double glazing and secure door entry system.