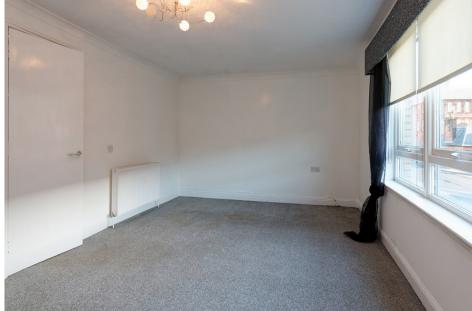

Accommodation comprises a welcoming entrance hall which gives access to all the accommodation including a spacious lounge overlooking Hawthorn Street, a fitted kitchen to the rear of the property, a bathroom with three piece suite and over the bath electric shower and a spacious double bedroom. There is ample storage throughout the property, electric heating, double glazing and secure door entry system.

Approximate Dimensions

(Taken from the widest point)

Lounge 5.45m (17'11") x 3.35m (11') Gross internal floor area (m²): 49m²

Kitchen 3.80m (12'6") x 1.70m (5'7") EPC Rating: B

Bedroom 3.80m (12'6") x 3.10m (10'2") Buyer's Premium Value: £2500