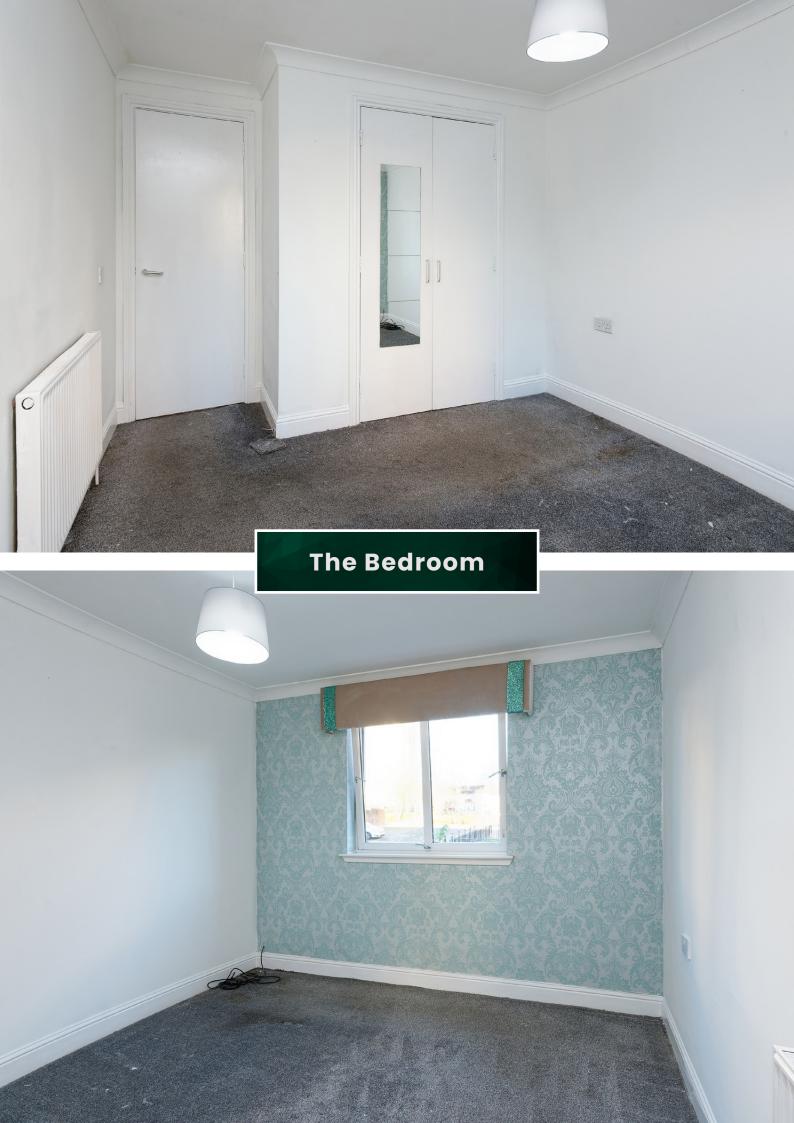

Accommodation comprises a welcoming entrance hall which gives access to all the accommodation including a spacious lounge overlooking Hawthorn Street, a fitted kitchen to the rear of the property, a bathroom with three piece suite and over the bath electric shower and a spacious double bedroom. There is ample storage throughout the property, electric heating, double glazing and secure door entry system.

Approximate Dimensions

(Taken from the widest point)

Lounge 5.45m (17'11") x 3.35m (11') Gross internal floor area (m²): 49m²

Kitchen 3.80m (12'6") x 1.70m (5'7") EPC Rating: B

Bedroom 3.80m (12'6") x 3.10m (10'2") Buyer's Premium Value: £2500