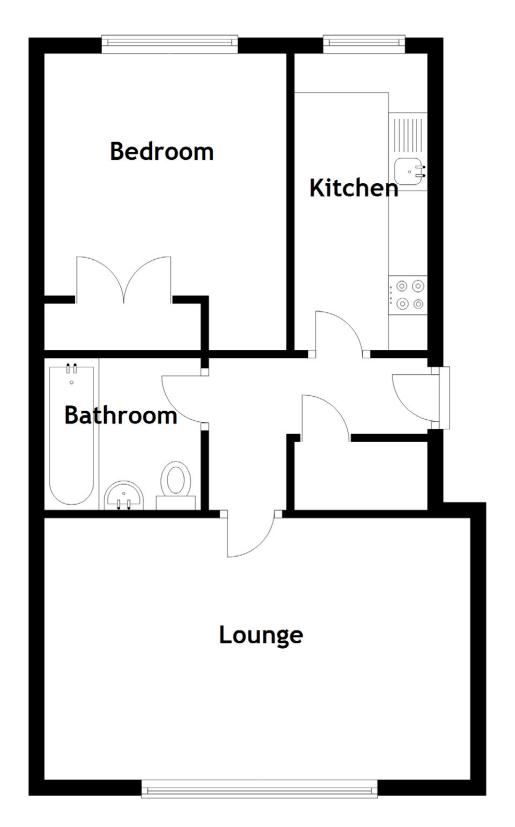

Accommodation comprises a welcoming entrance hall which gives access to all the accommodation including a spacious lounge overlooking Hawthorn Street, a fitted kitchen to the rear of the property, a bathroom with three piece suite and over the bath electric shower and a spacious double bedroom. There is ample storage throughout the property, electric heating, double glazing and secure door entry system.

Approximate Dimensions

(Taken from the widest point)

Lounge 5.45m (17'11") x 3.35m (11') Gross internal floor area (m²): 49m²

Kitchen 3.80m (12'6") x 1.70m (5'7") EPC Rating: B

Bedroom 3.80m (12'6") x 3.10m (10'2") Buyer's Premium Value: £2500

Bathroom 2.00m (6'7") x 1.95m (6'5")

Springburn is situated just outside Glasgow City Centre and provides an excellent selection of local shops and amenities. Petershill park is located minutes away and there are excellent bus links nearby along the A803 Springburn Road.