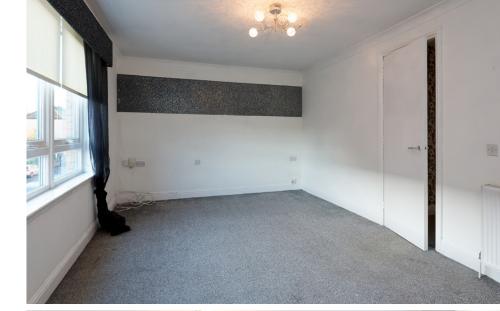

Accommodation comprises a welcoming entrance hall which gives access to all the accommodation including a spacious lounge overlooking Hawthorn Street, a fitted kitchen to the rear of the property, a bathroom with three piece suite and over the bath electric shower and a spacious double bedroom. There is ample storage throughout the property, electric heating, double glazing and secure door entry system.

Approximate Dimensions

(Taken from the widest point)

Lounge 5.45m (17'11") x 3.35m (11') Gross internal floor area (m²): 49m²

Kitchen 3.80m (12'6") x 1.70m (5'7") EPC Rating: B

Bedroom 3.80m (12'6") x 3.10m (10'2") Buyer's Premium Value: £2500