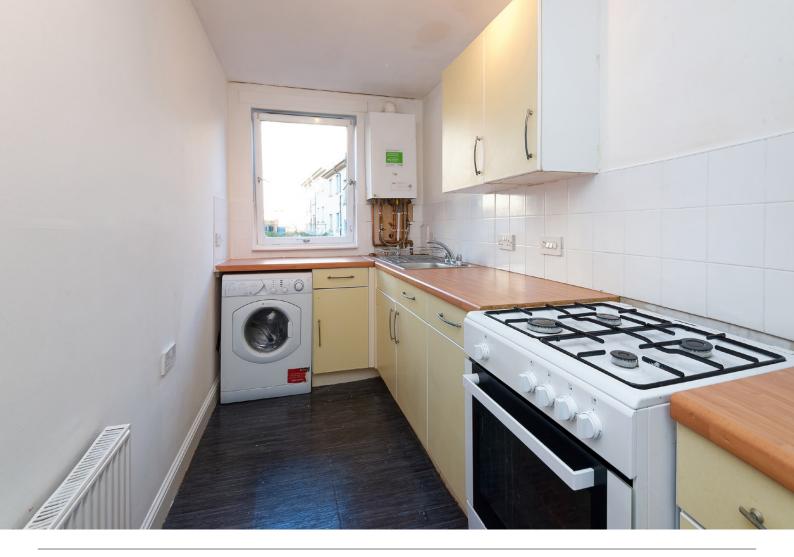

Accommodation comprises a welcoming entrance hall which gives access to all the accommodation including a spacious lounge overlooking Hawthorn Street, a fitted kitchen to the rear of the property, a bathroom with three piece suite and over the bath electric shower and a spacious double bedroom. There is ample storage throughout the property, electric heating, double glazing and secure door entry system.

Approximate Dimensions

(Taken from the widest point)

Lounge 5.45m (17'11") x 3.35m (11') Gross internal floor area (m²): 49m²

Kitchen 3.80m (12'6") x 1.70m (5'7") EPC Rating: B

Bedroom 3.80m (12'6") x 3.10m (10'2") Buyer's Premium Value: £2500