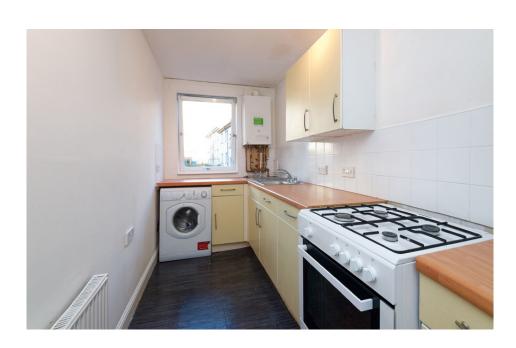

Accommodation comprises a welcoming entrance hall which gives access to all the accommodation including a spacious lounge overlooking Hawthorn Street, a fitted kitchen to the rear of the property, a bathroom with three piece suite and over the bath electric shower and a spacious double bedroom. There is ample storage throughout the property, electric heating, double glazing and secure door entry system.

Approximate Dimensions

(Taken from the widest point)

Lounge 5.45m (17'11") x 3.35m (11') Gross internal floor area (m²): 49m²

Kitchen 3.80m (12'6") x 1.70m (5'7") EPC Rating: B

Bedroom 3.80m (12'6") x 3.10m (10'2") Buyer's Premium Value: £2500