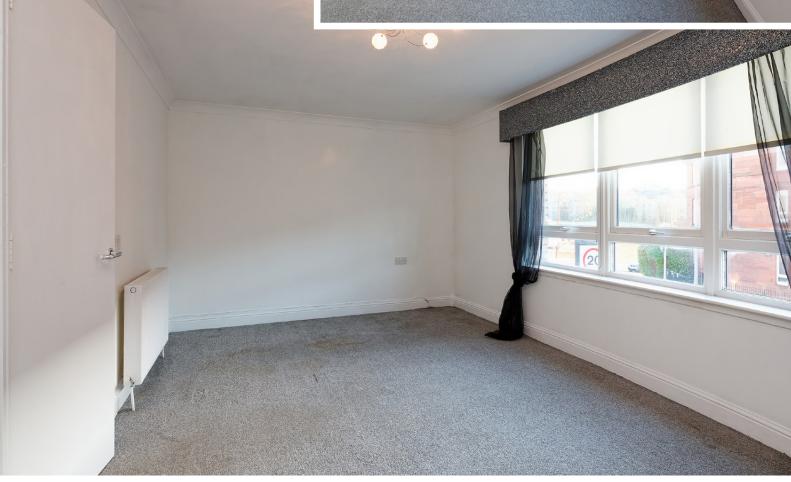

Accommodation comprises a welcoming entrance hall which gives access to all the accommodation including a spacious lounge overlooking Hawthorn Street, a fitted kitchen to the rear of the property, a bathroom with three piece suite and over the bath electric shower and a spacious double bedroom. There is ample storage throughout the property, electric heating, double glazing and secure door entry system.

Approximate Dimensions

(Taken from the widest point)

Lounge 5.45m (17'11") x 3.35m (11') Gross internal floor area (m²): 49m²

Kitchen 3.80m (12'6") x 1.70m (5'7") EPC Rating: B

Bedroom 3.80m (12'6") x 3.10m (10'2") Buyer's Premium Value: £2500