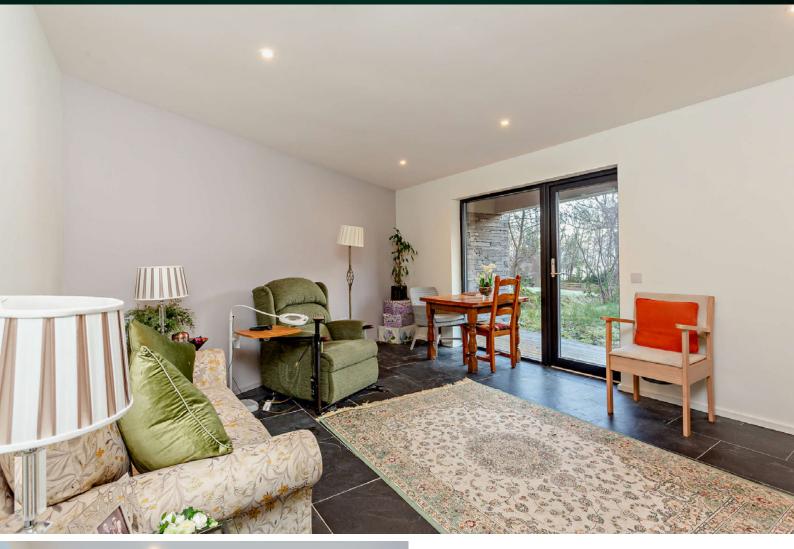

#### BEDROOM 4

Upstairs, two additional bedrooms include a versatile space ideal for a study or office, and the master bedroom with its own balcony access. The open kitchen connects seamlessly to the second living/dining room, complete with a wood burner and direct access to its own balcony. A mirror-image second bathroom ensures convenience throughout.