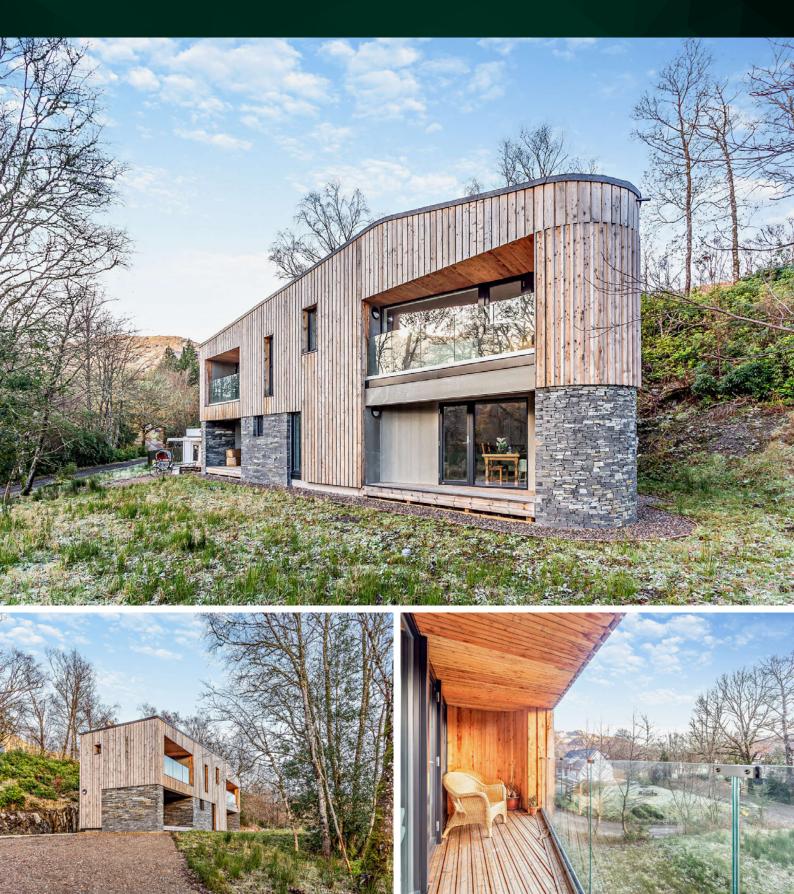

info@mcewanfraserlegal.co.uk

Welcome to Loch Tro Chraobhan, a magnificent new-build detached 2-storey home in the heart of Glenfinnan. This architectural masterpiece offers a breathtaking modern design, combining timber and stone construction to create a residence unlike any other in the local landscape—a true must-see!

Nestled against the backdrop of the Highlands' most gorgeous scenery, Loch Tro Chraobhan is ideally located next to the serene River Slatach, within walking distance from the enchanting Loch Shiel and a nearby hotel.

Floor-to-almost-ceiling windows allow an abundance of natural light, accentuating the property's modern and spacious feel. Energy efficiency is a key feature, thanks to the modern air source heat pump system.