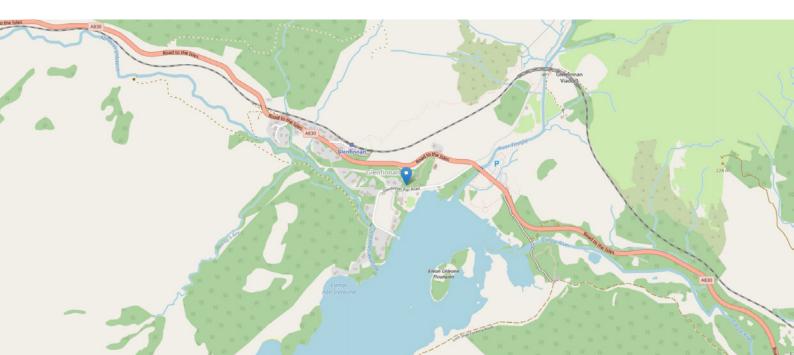

## THE LOCATION

Surrounded by pristine landscapes, your future home will boast a breathtaking backdrop that changes with the seasons. The village of Glenfinnan is a gateway to nature's wonders, making it a haven for outdoor enthusiasts. Glenfinnan's historical significance is woven into its very fabric. It's where Bonnie Prince Charlie unfurled his standard in 1745, marking a pivotal moment in Scottish history.

The iconic Glenfinnan Viaduct and its starring role in the Harry Potter films add to the village's allure. Despite its tranquil setting, Glenfinnan is far from isolated, it's only 16 miles west of Fort William The village itself boasts a charming church, welcoming hotels, a delightful restaurant, and the National Trust for Scotland Glenfinnan Monument Centre. Here, you'll find a sense of belonging within a close-knit community.

Glenfinnan offers a playground for adventurers. From scenic walks to exhilarating climbs and serene sailing on Loch Shiel, there's no shortage of activities to enjoy in the great outdoors.

If you are in need of anything further afield Glenfinnan is a brilliant transport hub with rail links direct to Glasgow daily.