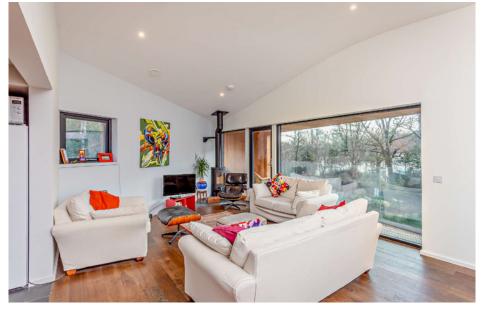

#### THE LIVING ROOM

The property features 4/5 bedrooms, providing flexible living arrangements across two floors. On the ground floor, the living room, with direct doors to a ground-floor decking area, creates a perfect space for relaxation. There are three bedrooms, one with direct access to its own decking area, and are all complemented by a family bathroom with a luxurious bath suite. A separate utility room with sink and free-standing white goods completes the ground floor.