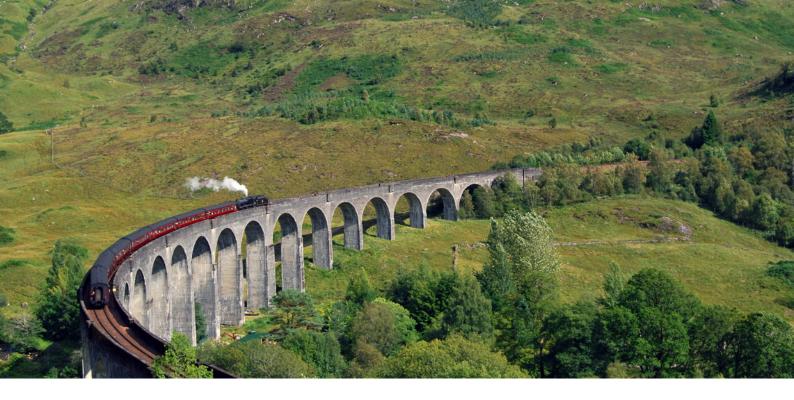

The iconic Glenfinnan Viaduct and its starring role in the Harry Potter films add to the village's allure. Despite its tranquil setting, Glenfinnan is far from isolated, it's only 16 miles west of Fort William The village itself boasts a charming church, welcoming hotels, a delightful restaurant, and the National Trust for Scotland Glenfinnan Monument Centre. Here, you'll find a sense of belonging within a close-knit community.