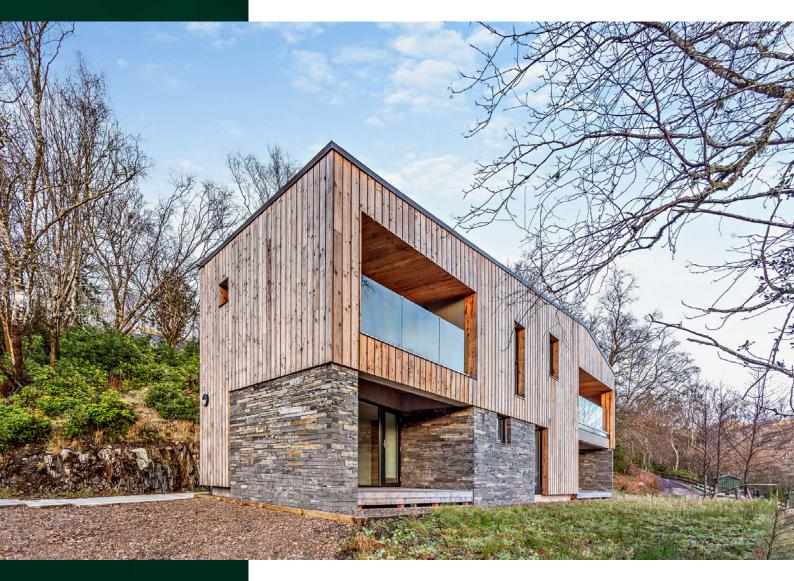

#### Loch Tro Chraobhan

GLENFINNAN, HIGHLANDS, PH37 4LT

Incredible new build detached 2-storey home with 4-5 bedrooms, 2 bathrooms, 2 ground floor decking areas and 2 first floor balconies

www.mcewanfraserlegal.co.uk

info@mcewanfraserlegal.co.uk

Welcome to Loch Tro Chraobhan, a magnificent new-build detached 2-storey home in the heart of Glenfinnan. This architectural masterpiece offers a breathtaking modern design, combining timber and stone construction to create a residence unlike any other in the local landscape—a true must-see!

Nestled against the backdrop of the Highlands' most gorgeous scenery, Loch Tro Chraobhan is ideally located next to the serene River Slatach, within walking distance from the enchanting Loch Shiel and a nearby hotel.