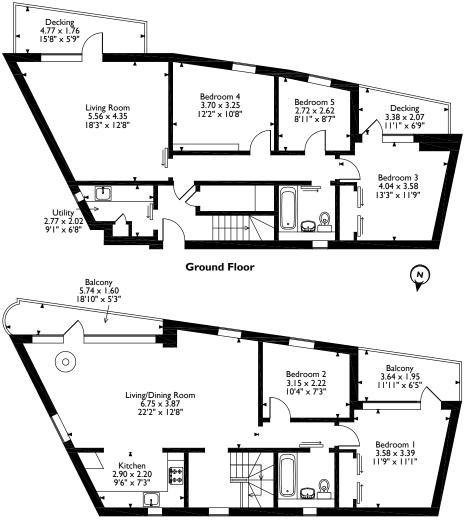

### FLOOR PLAN, DIMENSIONS & MAP

First Floor

Approximate Dimensions (Taken from the widest point)

#### THE LIVING ROOM

The property features 4/5 bedrooms, providing flexible living arrangements across two floors. On the ground floor, the living room, with direct doors to a ground-floor decking area, creates a perfect space for relaxation. There are three bedrooms, one with direct access to its own decking area, and are all complemented by a family bathroom with a luxurious bath suite. A separate utility room with sink and free-standing white goods completes the ground floor.

#### BEDROOM 4

Upstairs, two additional bedrooms include a versatile space ideal for a study or office, and the master bedroom with its own balcony access. The open kitchen connects seamlessly to the second living/dining room, complete with a wood burner and direct access to its own balcony. A mirror-image second bathroom ensures convenience throughout.