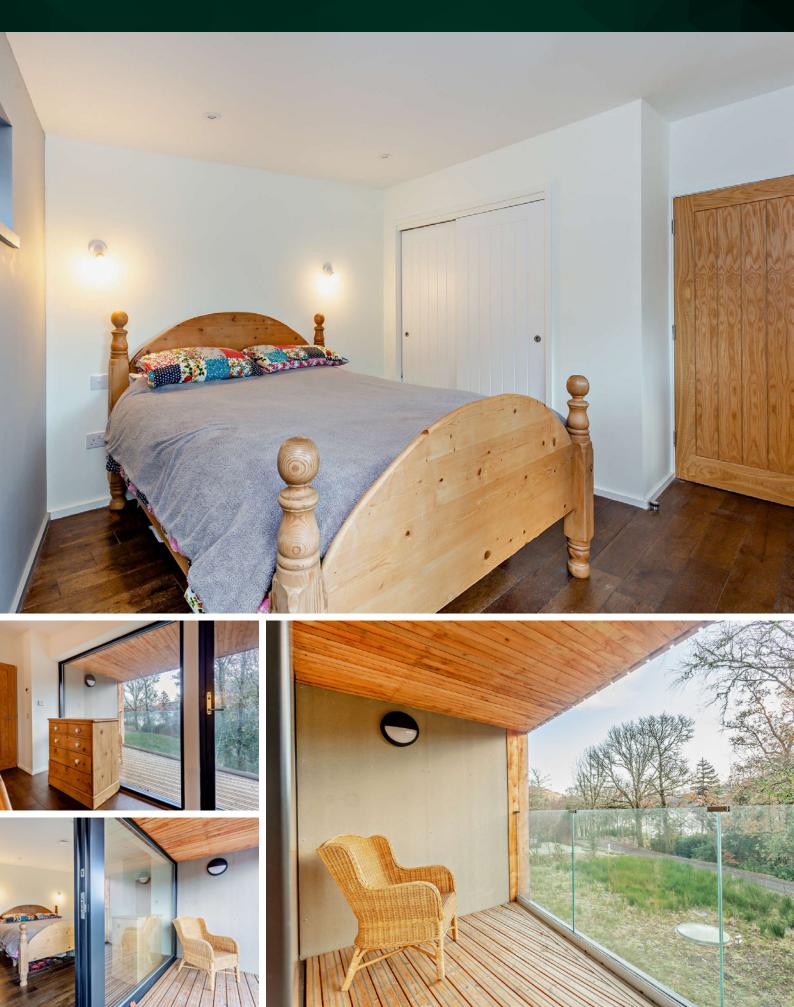

#### BEDROOM 4

Upstairs, two additional bedrooms include a versatile space ideal for a study or office, and the master bedroom with its own balcony access. The open kitchen connects seamlessly to the second living/dining room, complete with a wood burner and direct access to its own balcony. A mirror-image second bathroom ensures convenience throughout.

Floor-to-almost-ceiling windows allow an abundance of natural light, accentuating the property's modern and spacious feel. Energy efficiency is a key feature, thanks to the modern air source heat pump system.