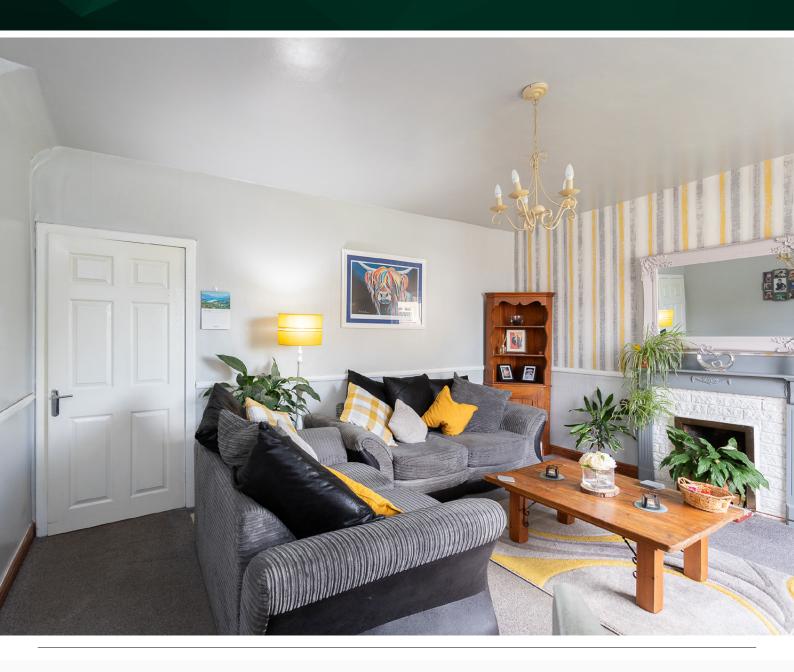

Step inside, and you'll be captivated by the inviting lounge, with a feature fireplace that adds a touch of warmth and character to the room. A door leads seamlessly to the dining kitchen, creating a harmonious flow between living and dining spaces, perfect for entertaining family and friends.