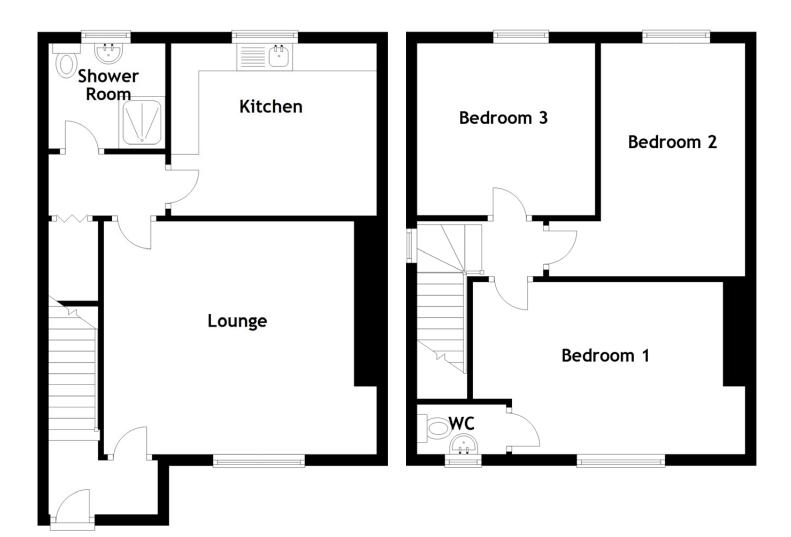

Approximate Dimensions

(Taken from the widest point)

| Lounge    | 4.50m (14'9") x 4.20m (13'9") | Shower Room                          | 2.10m (6′11″) x 1.90m (6′3″) |
|-----------|-------------------------------|--------------------------------------|------------------------------|
| Kitchen   | 3.70m (12′2″) x 3.10m (10′2″) | WC                                   | 1.60m (5'3") x 0.90m (2'11") |
| Bedroom 1 | 4.50m (14'9") x 3.10m (10'2") |                                      |                              |
| Bedroom 2 | 4.20m (13'9") x 2.60m (8'6")  | Gross internal floor area (m²): 91m² |                              |
| Bedroom 3 | 3.20m (10'6") x 3.10m (10'2") | EPC Rating: C                        |                              |
|           |                               |                                      |                              |

## Floor Plan

Outside, this property offers generous parking space with a drive that can accommodate several cars, providing practicality and convenience for residents and guests alike. The back garden is a delightful oasis, offering a private sanctuary for outdoor enjoyment and relaxation.