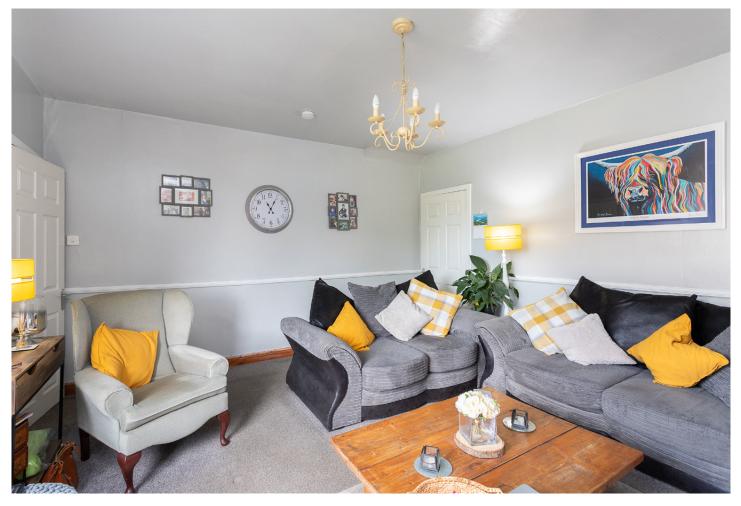

Step inside, and you'll be captivated by the inviting lounge, with a feature fireplace that adds a touch of warmth and character to the room. A door leads seamlessly to the dining kitchen, creating a harmonious flow between living and dining spaces, perfect for entertaining family and friends.