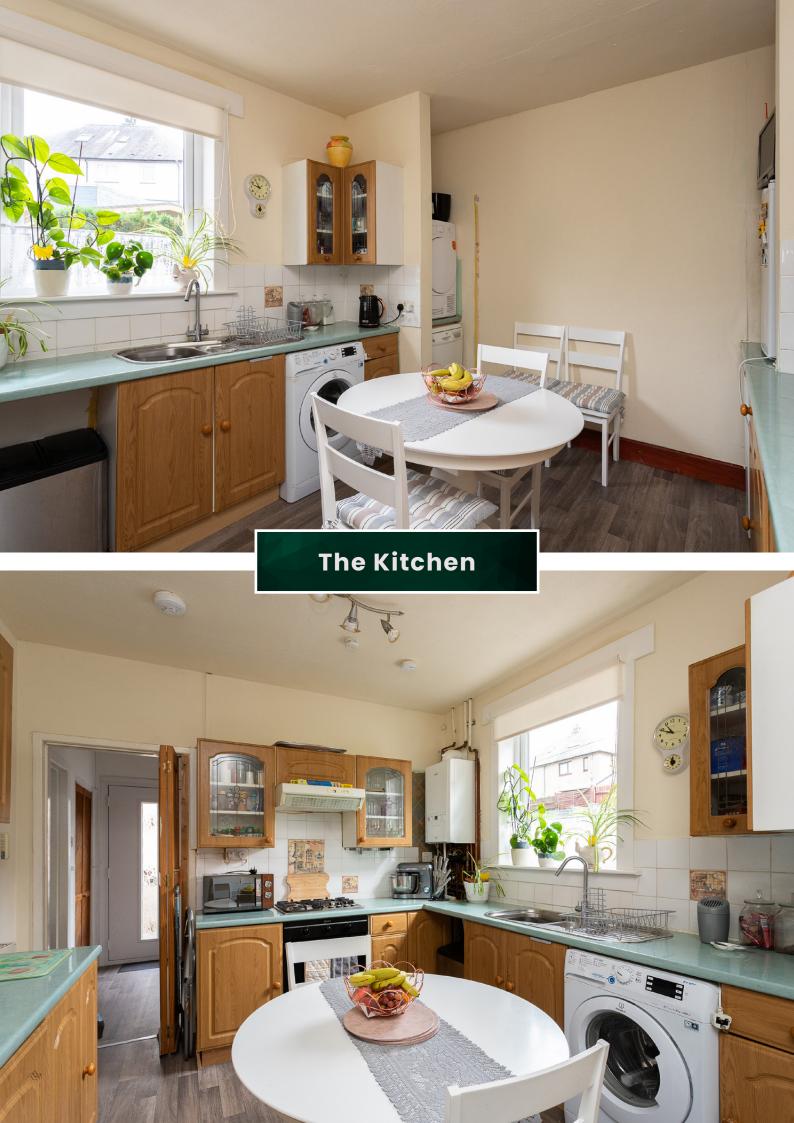

Step inside, and you'll be captivated by the inviting lounge, with a feature fireplace that adds a touch of warmth and character to the room. A door leads seamlessly to the dining kitchen, creating a harmonious flow between living and dining spaces, perfect for entertaining family and friends.