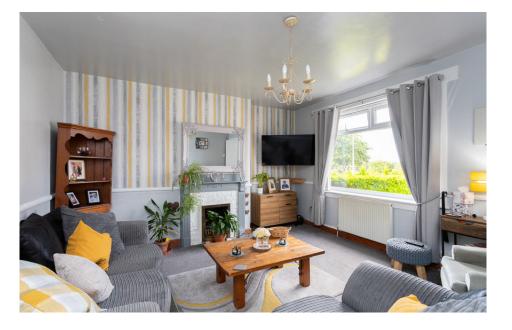

Step inside, and you'll be captivated by the inviting lounge, with a feature fireplace that adds a touch of warmth and character to the room. A door leads seamlessly to the dining kitchen, creating a harmonious flow between living and dining spaces, perfect for entertaining family and friends.