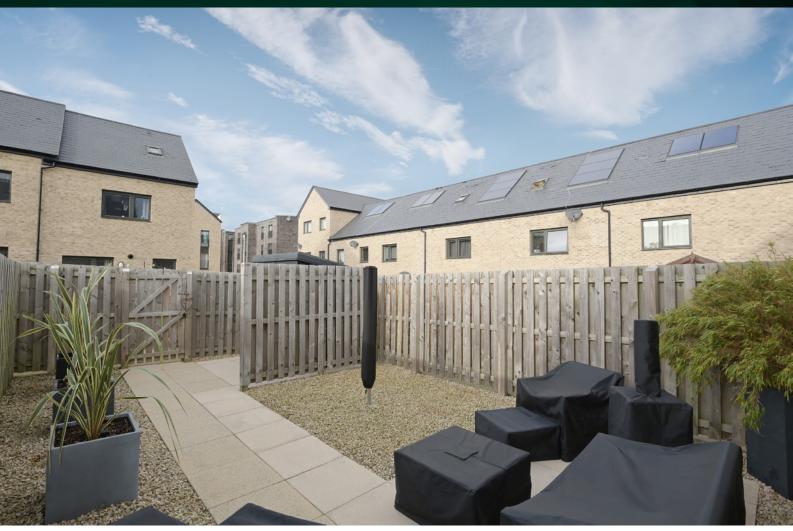

ntegrated appliances. The floor-to-ceiling French doors in both the lounge and kitchen flood the ground floor with natural light, giving the rooms a bright and airy feel. Additionally, on the ground floor, there is a WC.

## THE LIVING ROOM





On the first floor, there is a spacious double bedroom with a fitted wardrobe, a single bedroom and a separate study. The main bathroom is situated on the first floor with neutral modern tiling and a three-piece suite including a generous-sized bath.

## THE BATHROOM



## BEDROOM 2





### BEDROOM 3



# BEDROOM 1







In addition, the property includes a landscaped rear garden and a double driveway to the front of the property. This is a rare opportunity to acquire a well-presented, end-terraced house in a fantastic location.

#### EXTERNALS









#### FLOOR PLAN, DIMENSIONS & MAP



Approximate Dimensions (Taken from the widest point) Gross internal floor area (m<sup>2</sup>): 89m<sup>2</sup> | EPC Rating: B



### THE LOCATION

The property for sale is located in a western district of the city. The area is well served by an excellent range of local amenities including shopping, transport, education and recreational facilities.





Hermiston Gait and the Gyle Shopping Centre are both close to the property, offering an excellent range of shops and a supermarket to serve all your necessary requirements.

Local schooling can be found within walking distance both at primary and secondary levels and regular bus services run to and from the city centre and surrounding area.

The Edinburgh city bypass is only a stone's throw away