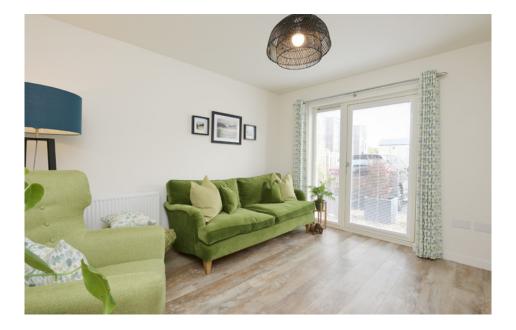

## THE LIVING ROOM

On the first floor, there is a spacious double bedroom with a fitted wardrobe, a single bedroom and a separate study. The main bathroom is situated on the first floor with neutral modern tiling and a three-piece suite including a generous-sized bath.