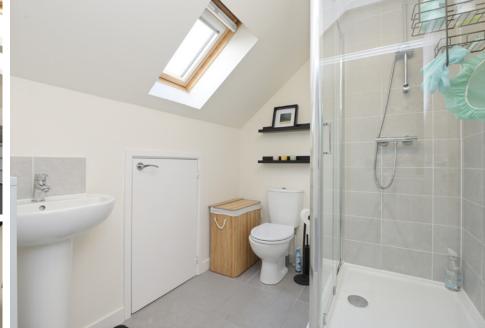

n exceptional walk-in condition and is within walking distance of public transport, providing links to the city centre.

#### THE KITCHEN & DINING ROOM



44



Inside, the property comprises a modern fully equipped kitchen, with integrated appliances. The floor-to-ceiling French doors in both the lounge and kitchen flood the ground floor with natural light, giving the rooms a bright and airy feel. Additionally, on the ground floor, there is a WC.

## THE LIVING ROOM





On the first floor, there is a spacious double bedroom with a fitted wardrobe, a single bedroom and a separate study. The main bathroom is situated on the first floor with neutral modern tiling and a three-piece suite including a generous-sized bath.

## THE BATHROOM



## BEDROOM 2





### BEDROOM 3



# BEDROOM 1







In addition, the property includes a landscaped rear garden and a double driveway to the front of the property. This is a rare opportunity to acquire a well-presented, end-terraced house in a fantastic location.

#### EXTERNALS









#### FLOOR PLAN, DIMENSIONS & MAP



Approximate Dimensions (Taken from the widest point) Gross internal floor area (m<sup>2</sup>): 89m<sup>2</sup> | EPC Rating: B



### THE LOCATION

The property for sale is located in a western district of the city. The area is well served by an excellent range of local amenities including shopping, transport, education and recreational facilities.





Hermiston Gait and the Gyle Shopping Centre are both close to the property, offering an excellent range of shops and a supermarket to serve all your necessary requirem