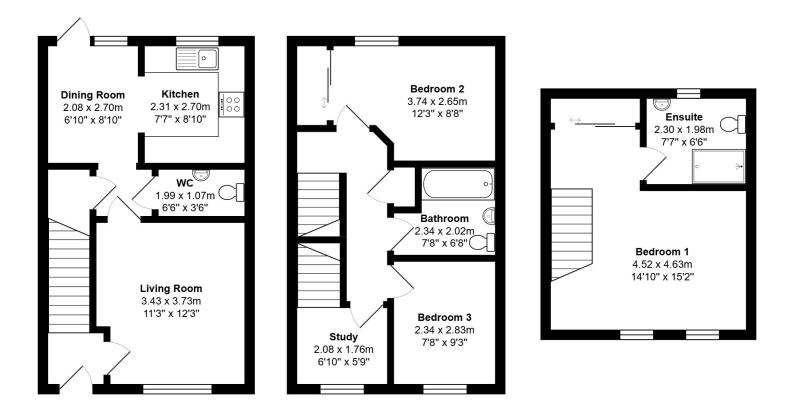

#### FLOOR PLAN, DIMENSIONS & MAP

Approximate Dimensions (Taken from the widest point) Gross internal floor area (m<sup>2</sup>): 89m<sup>2</sup> | EPC Rating: B