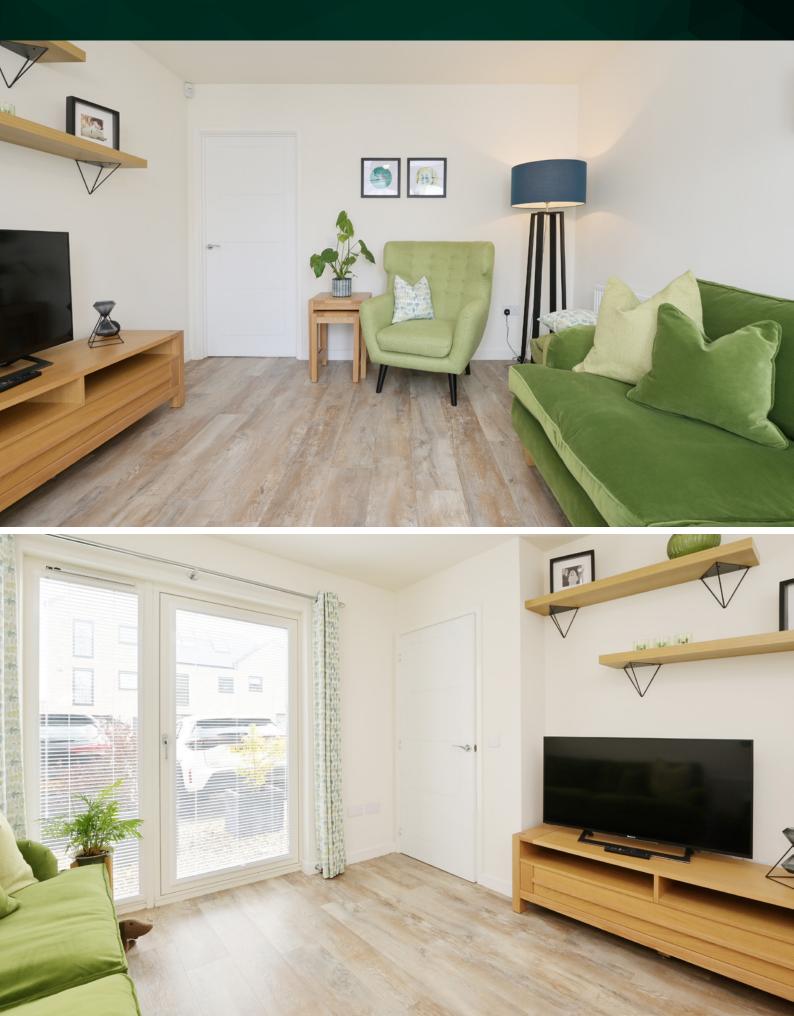

## THE LIVING ROOM

On the first floor, there is a spacious double bedroom with a fitted wardrobe, a single bedroom and a separate study. The main bathroom is situated on the first floor with neutral modern tiling and a three-piece suite including a generous-sized bath.

#### THE KITCHEN & DINING ROOM

44

Inside, the property comprises a modern fully equipped kitchen, with integrated appliances. The floor-to-ceiling French doors in both the lounge and kitchen flood the ground floor with natural light, giving the rooms a bright and airy feel. Additionally, on the ground floor, there is a WC.