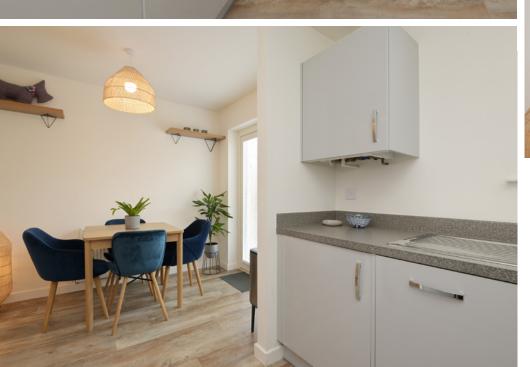

#### THE KITCHEN & DINING ROOM

44

Inside, the property comprises a modern fully equipped kitchen, with integrated appliances. The floor-to-ceiling French doors in both the lounge and kitchen flood the ground floor with natural light, giving the rooms a bright and airy feel. Additionally, on the ground floor, there is a WC.