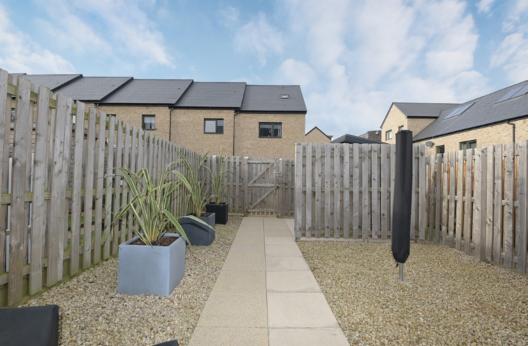

egrated appliances. The floor-to-ceiling French doors in both the lounge and kitchen flood the ground floor with natural light, giving the rooms a bright and airy feel. Additionally, on the ground floor, there is a WC.

## THE LIVING ROOM





On the first floor, there is a spacious double bedroom with a fitted wardrobe, a single bedroom and a separate study. The main bathroom is situated on the first floor with neutral modern tiling and a three-piece suite including a generous-sized bath.

## THE BATHROOM



## BEDROOM 2





### BEDROOM 3



# BEDROOM 1







In addition, the property includes a landscaped rear garden and a double driveway to the front of the property. This is a rare opportunity to acquire a well-presented, end-terraced house in a fantastic location.

#### EXTERNALS









#### FLOOR PLAN, DIMENSIONS & MAP



Approximate Dimensions (Taken from the widest point) Gross internal floor area (m<sup>2</sup>): 89m<sup>2</sup> | EPC Rating: B



### THE LOCATION

The property for sale is located in a western district of the city. The area is well served by an excellent range of local amenities including shopping, transport, education and recreational facilities.





Hermiston Gait and the Gyle Shopping Centre are both close to the property, offering an excellent range of shops and a supermarket to serve all your necessary requirements.

Local schooling can be found within walking distance both at primary and secondary levels and regular bus services run to and from the city centre and surrounding area.

The Edinburgh city bypass is only a stone's throw away f