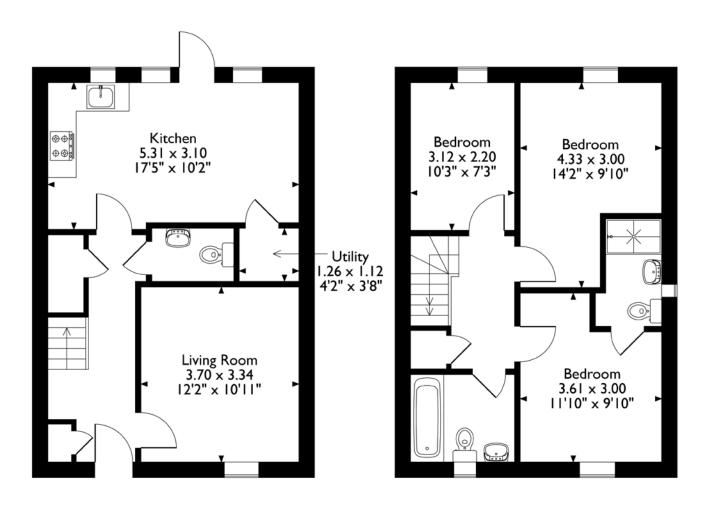

### FLOOR PLAN, DIMENSIONS & MAP

Approximate Dimensions (Taken from the widest point)

Gross internal floor area (m²): 86m² | EPC Rating: B