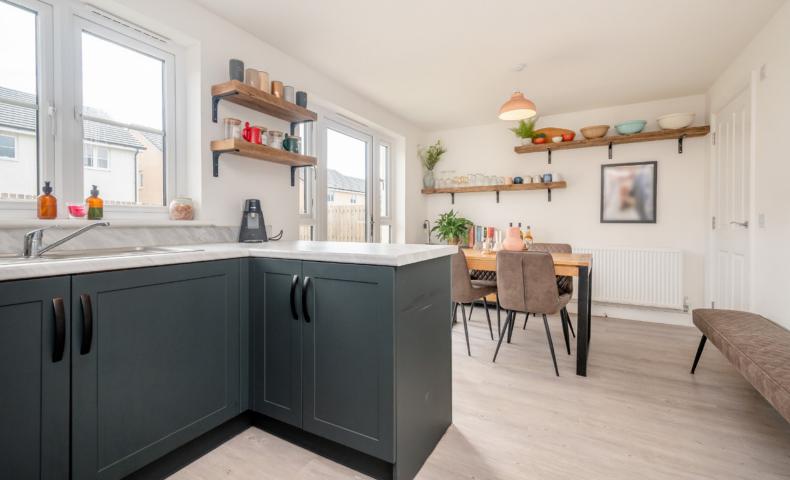

# THE KITCHEN

Ascending to the upper floor, you'll discover three bedrooms. The main bedroom benefits from the luxury of an ensuite shower room, providing a private sanctuary for unwinding after a long day. A family bathroom completes the accommodation, featuring modern fixtures and a soothing ambience for those quiet moments of self-care.

#### THE LOUNGE

Step inside and be greeted by a welcoming lounge, where ample natural light floods the space, creating a warm and inviting atmosphere. The heart of the home lies within the superb dining kitchen, complete with French doors leading to the enclosed garden, seamlessly blending indoor and outdoor living. A convenient cloakroom with a toilet and wash hand basin adds practicality to the ground floor layout.