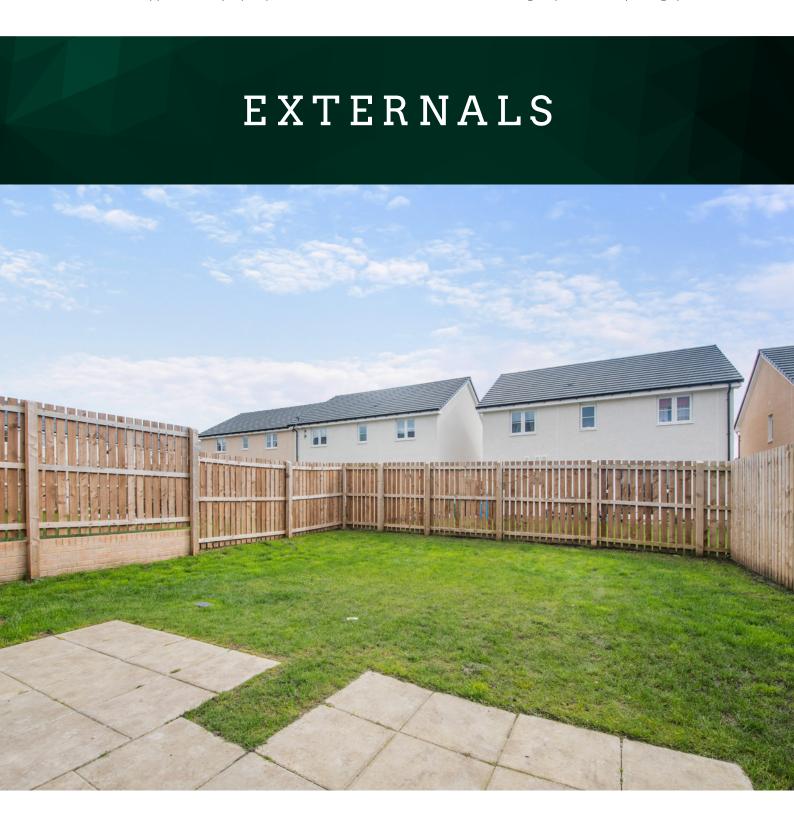

# BEDROOMS 2 & 3

Outside, the back garden is turfed and fenced, offering privacy and security for outdoor enjoyment, while a patio area provides the perfect spot for al fresco dining or soaking up the sun. The front garden is also turfed, adding to the overall aesthetic appeal of the property, with a drive for two cars to the side ensuring ample off-road parking space.