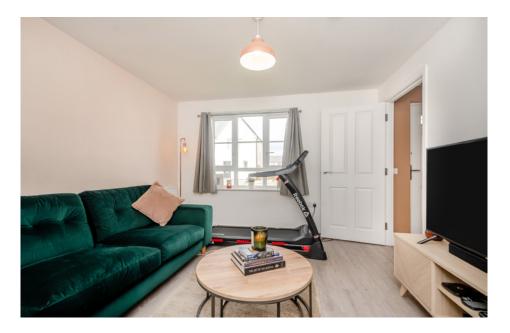

#### THE LOUNGE

Step inside and be greeted by a welcoming lounge, where ample natural light floods the space, creating a warm and inviting atmosphere. The heart of the home lies within the superb dining kitchen, complete with French doors leading to the enclosed garden, seamlessly blending indoor and outdoor living. A convenient cloakroom with a toilet and wash hand basin adds practicality to the ground floor layout.