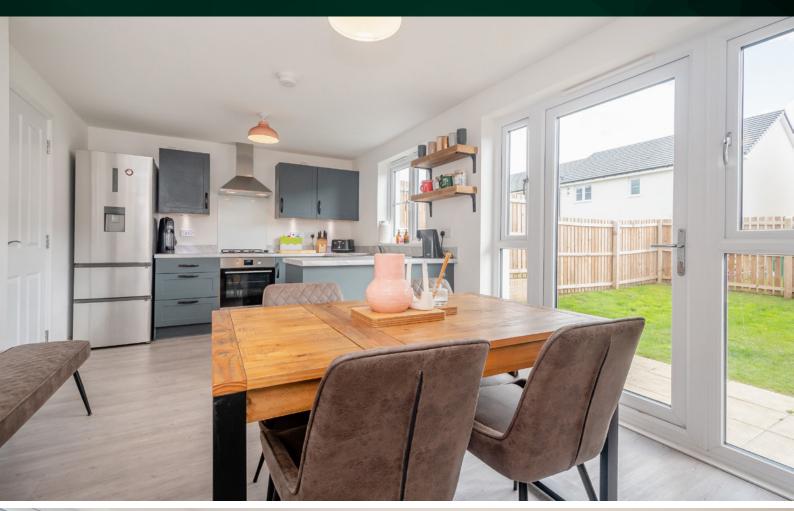

#### THE LOUNGE

Step inside and be greeted by a welcoming lounge, where ample natural light floods the space, creating a warm and inviting atmosphere. The heart of the home lies within the superb dining kitchen, complete with French doors leading to the enclosed garden, seamlessly blending indoor and outdoor living. A convenient cloakroom with a toilet and wash hand basin adds practicality to the ground floor layout.

# THE KITCHEN

Ascending to the upper floor, you'll discover three bedrooms. The main bedroom benefits from the luxury of an ensuite shower room, providing a private sanctuary for unwinding after a long day. A family bathroom completes the accommodation, featuring modern fixtures and a soothing ambience for those quiet moments of self-care.