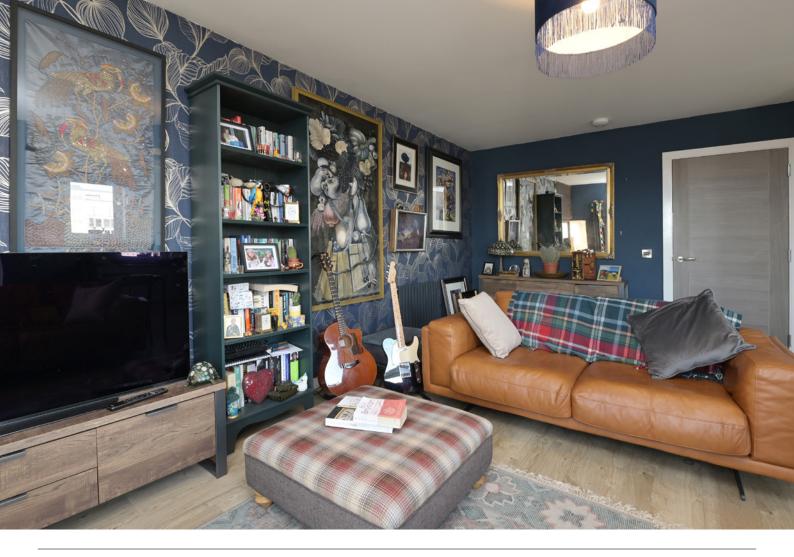

Inside, the property comprises of a fully equipped kitchen/living/dining room which is an excellent space making the most of open plan living.

Benefiting from an induction hob, fan oven integrated white goods and is generously proportioned to accommodate, dining and living furniture.