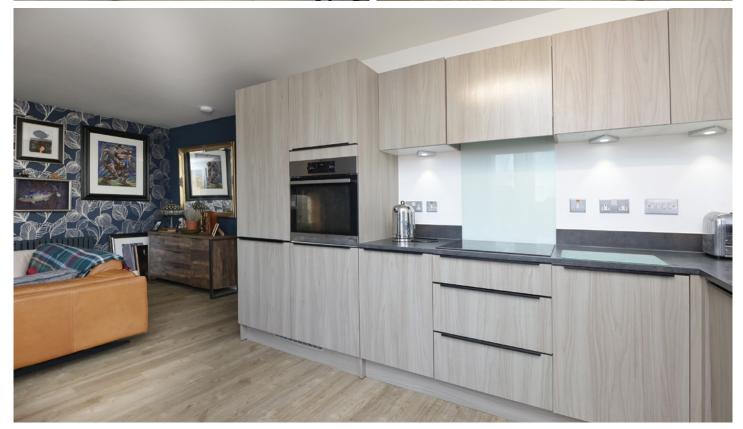

Inside, the property comprises of a fully equipped kitchen/living/dining room which is an excellent space making the most of open plan living.

Benefiting from an induction hob, fan oven integrated white goods and is generously proportioned to accommodate, dining and living furniture.