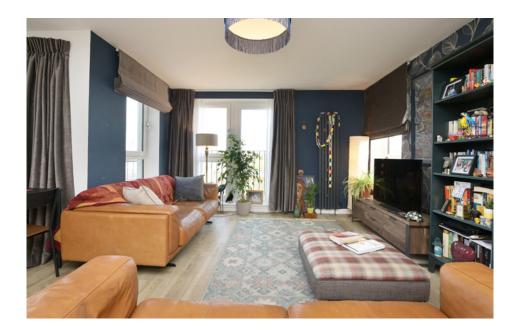

Inside, the property comprises of a fully equipped kitchen/living/dining room which is an excellent space making the most of open plan living.

Benefiting from an induction hob, fan oven integrated white goods and is generously proportioned to accommodate, dining and living furniture.