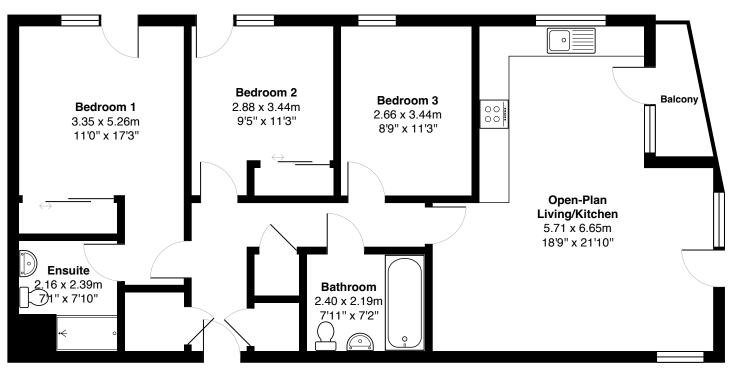

Inside, the property comprises of a fully equipped kitchen/living/dining room which is an excellent space making the most of open plan living.

Benefiting from an induction hob, fan oven integrated white goods and is generously proportioned to accommodate, dining and living furniture.

The flat has three double bedrooms, all of which range in size. The master bedroom boasts integrated wardrobes and built-in wardrobes whilst the other bedrooms offer excellent opportunities for free-standing storage options.

There are two bathrooms in the property. One main family bathroom which is fitted with a modern three piece suite and the master bedroom has an en-suite shower room.

Gross internal floor area (m²): 91m²