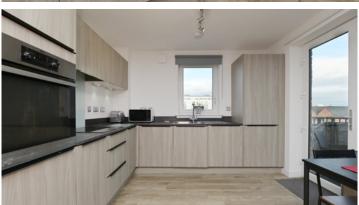

Inside, the property comprises of a fully equipped kitchen/living/dining room which is an excellent space making the most of open plan living.

Benefiting from an induction hob, fan oven integrated white goods and is generously proportioned to accommodate, dining and living furniture.