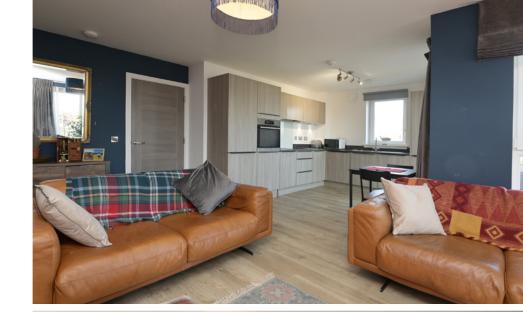

Inside, the property comprises of a fully equipped kitchen/living/dining room which is an excellent space making the most of open plan living.

Benefiting from an induction hob, fan oven integrated white goods and is generously proportioned to accommodate, dining and living furniture.