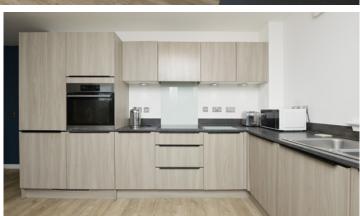

Inside, the property comprises of a fully equipped kitchen/living/dining room which is an excellent space making the most of open plan living.

Benefiting from an induction hob, fan oven integrated white goods and is generously proportioned to accommodate, dining and living furniture.