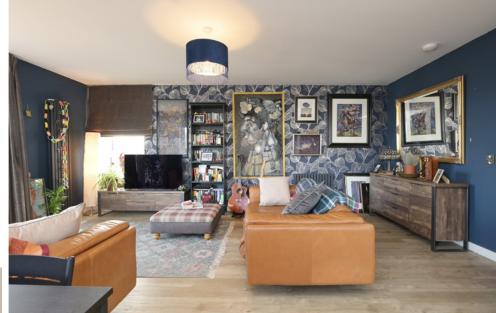

Inside, the property comprises of a fully equipped kitchen/living/dining room which is an excellent space making the most of open plan living.

Benefiting from an induction hob, fan oven integrated white goods and is generously proportioned to accommodate, dining and living furniture.