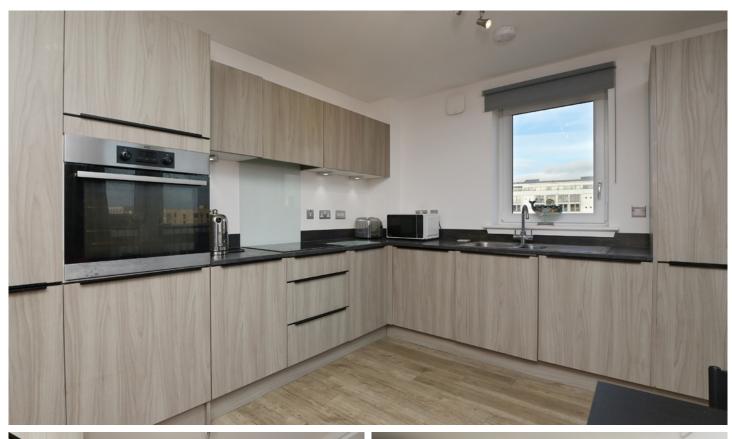

Inside, the property comprises of a fully equipped kitchen/living/dining room which is an excellent space making the most of open plan living.

Benefiting from an induction hob, fan oven integrated white goods and is generously proportioned to accommodate, dining and living furniture.