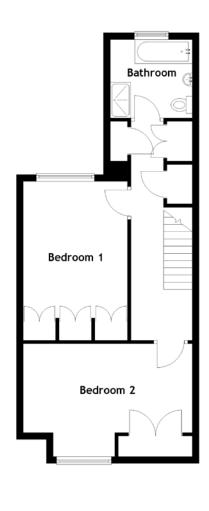

#### FLOOR PLAN, DIMENSIONS & MAP

Approximate Dimensions (Taken from the widest point)

4.35m (14'3") x 3.95m (13') Lounge 4.65m (15'3") x 4.05m (13'3") **Dining Room** 3.55m (11'8") x 2.40m (7'10") Kitchen 2.00m (6'7") x 0.90m (2'11") WC

Bathroom 2.45m (8') x 2.30m (7'6") 4.00m (13'1") x 3.05m (10') Bedroom 1 5.25m (17'3") x 3.30m (10'10") Bedroom 2 5.00m (16'5") x 5.00m (16'5") Garden Room

Gross internal floor area (m2): 110m2

**EPC Rating: E** 