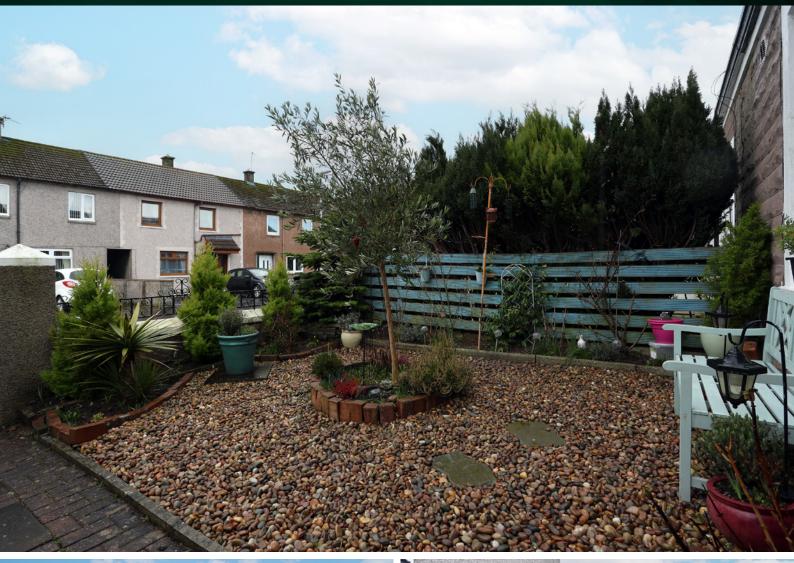

nits with access to the rear gardens. A handy WC is on hand on the ground level.







On the upper level, there are two good-sized double bedrooms with the impressive master benefiting from stunning views over Fife. The family's three-piece bathroom with a shower over the bath completes the accommodation internally.

# THE BATHROOM



## BEDROOM 1





## BEDROOM 2





There is gas central heating throughout and enclosed gardens to the rear of the property. It has been carefully designed for easy maintenance and offers a high degree of privacy and seclusion. A garden room has been meticulously designed to offer a space for those working from home or entertaining and is also located to the rear.

This is a must-see to appreciate the accommodation on offer.

#### EXTERNALS & GARDEN ROOM









#### FLOOR PLAN, DIMENSIONS & MAP







Approximate Dimensions (Taken from the widest point)

4.35m (14'3") x 3.95m (13') Lounge 4.65m (15'3") x 4.05m (13'3") **Dining Room** 3.55m (11'8") x 2.40m (7'10") Kitchen 2.00m (6'7") x 0.90m (2'11") WC

Bathroom 2.45m (8') x 2.30m (7'6") 4.00m (13'1") x 3.05m (10') Bedroom 1 5.25m (17'3") x 3.30m (10'10") Bedroom 2 5.00m (16'5") x 5.00m (16'5") Garden Room

Gross internal floor area (m2): 110m2

**EPC Rating: E** 



#### THE LOCATION

Crossgates is located close to the junction of the M90 and A92, about two miles east of Dunfermline and a similar distance southwest of Cowdenbeath. The village name means 'crossroads': it is situated at the point where the main Dunfermline Kirkcaldy road crosses the old Great North Road from Inverkeithing