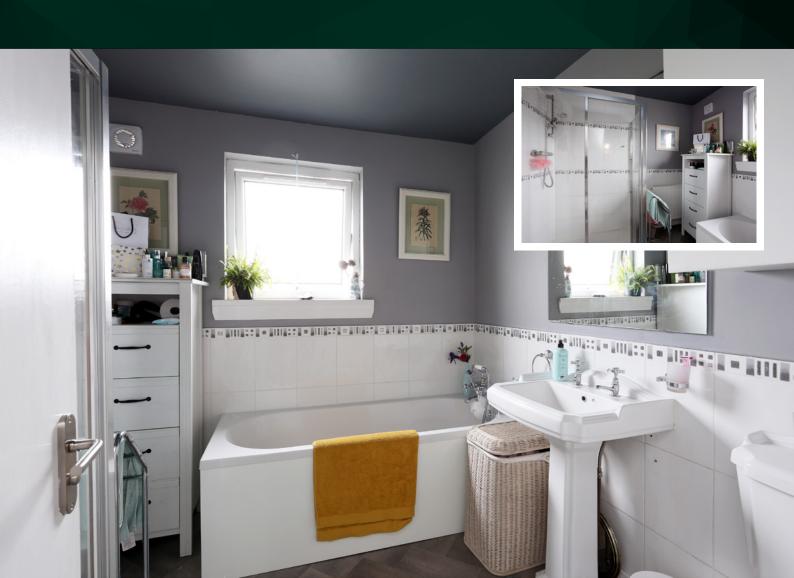

s to the large reception hall with access to all apartments on the ground level. Original flooring can be found in parts of the ground floor. The lounge is located at the front of the property with large windows which flood the room with natural light. There is a stunning large dining room, with space for sitting and dining, this is sure to become the hub of the home.

## THE DINING ROOM





### THE KITCHEN



The kitchen has a full range of floor and wall units with access to the rear gardens. A handy WC is on hand on the ground level.







On the upper level, there are two good-sized double bedrooms with the impressive master benefiting from stunning views over Fife. The family's three-piece bathroom with a shower over the bath completes the accommodation internally.

# THE BATHROOM



## BEDROOM 1





## BEDROOM 2





There is gas central heating throughout and enclosed gardens to the rear of the property. It has been carefully designed for easy maintenance and offers a high degree of privacy and seclusion. A garden room has been meticulously designed to offer a space for those working from home or entertaining and is also located to the rear.

This is a must-see to appreciate the accommodation on offer.

#### EXTERNALS & GARDEN ROOM









#### FLOOR PLAN, DIMENSIONS & MAP







Approximate Dimensions (Taken from the widest point)

4.35m (14'3") x 3.95m (13') Lounge 4.65m (15'3") x 4.05m (13'3") **Dining Room** 3.55m (11'8") x 2.40m (7'10") Kitchen 2.00m (6'7") x 0.90m (2'11") WC

Bathroom 2.45m (8') x 2.30m (7'6") 4.00m (13'1") x 3.05m (10') Bedroom 1 5.25m (17