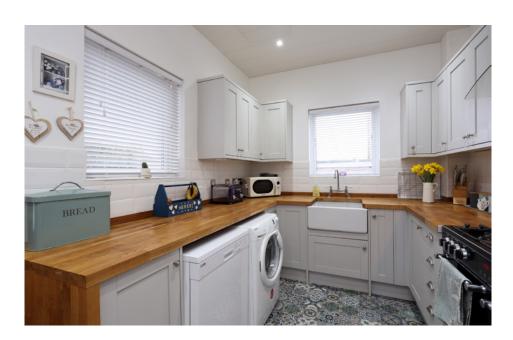

### THE KITCHEN

The kitchen has a full range of floor and wall units with access to the rear gardens. A handy WC is on hand on the ground level.

On the upper level, there are two good-sized double bedrooms with the impressive master benefiting from stunning views over Fife. The family's three-piece bathroom with a shower over the bath completes the accommodation internally.