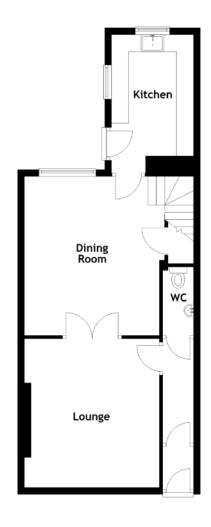

#### FLOOR PLAN, DIMENSIONS & MAP

Approximate Dimensions (Taken from the widest point)

4.35m (14'3") x 3.95m (13') Lounge 4.65m (15'3") x 4.05m (13'3") **Dining Room** 3.55m (11'8") x 2.40m (7'10") Kitchen 2.00m (6'7") x 0.90m (2'11") WC

Bathroom 2.45m (8') x 2.30m (7'6") 4.00m (13'1") x 3.05m (10') Bedroom 1 5.25m (17'3") x 3.30m (10'10") Bedroom 2 5.00m (16'5") x 5.00m (16'5") Garden Room

Gross internal floor area (m2): 110m2

**EPC Rating: E** 