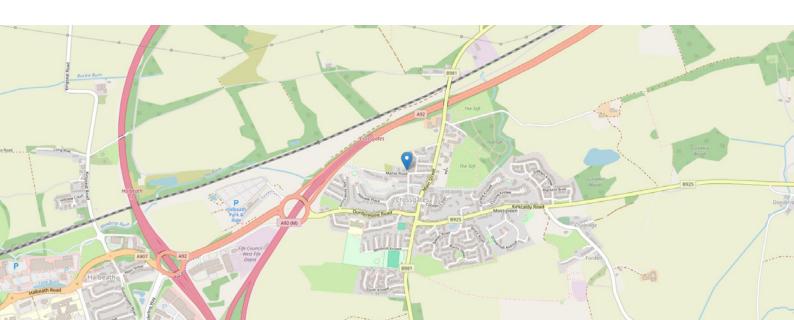

#### FLOOR PLAN, DIMENSIONS & MAP

Approximate Dimensions (Taken from the widest point)

4.35m (14'3") x 3.95m (13') Lounge 4.65m (15'3") x 4.05m (13'3") **Dining Room** 3.55m (11'8") x 2.40m (7'10") Kitchen 2.00m (6'7") x 0.90m (2'11") WC

#### THE LOCATION

Crossgates is located close to the junction of the M90 and A92, about two miles east of Dunfermline and a similar distance southwest of Cowdenbeath. The village name means 'crossroads': it is situated at the point where the main Dunfermline Kirkcaldy road crosses the old Great North Road from Inverkeithing to Perth.

One of the benefits of this location is the 'Park and Ride' facility at Halbeath. Shopping for everyday requirements is locally available as is the local post office. Schooling includes Crossgates Primary School and secondary schooling is available in nearby Cowdenbeath. Nearby. Dunfermline is a modern Town offering all the facilities you could expect, including the Kingsgate shopping centre, a selection of supermarkets, superstores and the Fife Leisure Park offering a 10-screen cinema, health club, ten-pin bowling club and an array of bars and restaurants. The rest of Fife is on your doorstep with the coastal path stretching from Kincardine to Newburgh and the Lomond Hills acting as a backdrop. With the opening of the new Forth Crossing, commuting is much easier for those who wish to live in the Kingdom of Fife and work in Edinburgh and beyond.