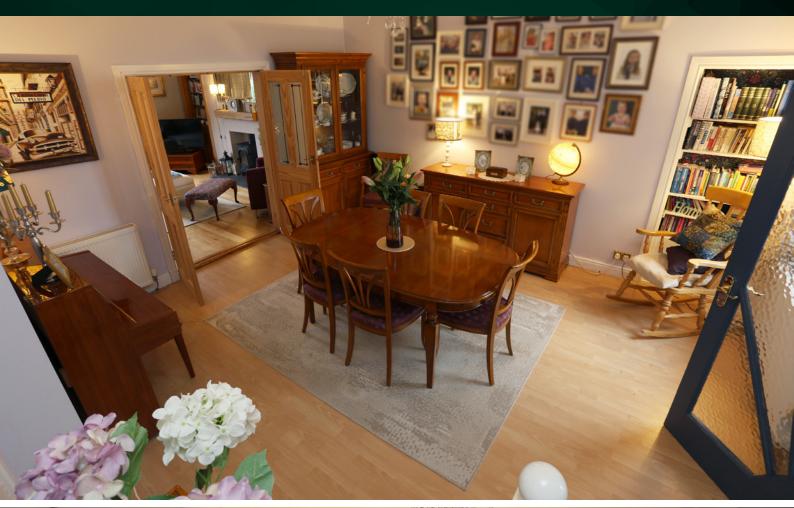

#### 36 Manse Road

CROSSGATES, COWDENBEATH, FIFE, KY4 8DB



Beautifully presented family home with a large summer house to the rear





www.mcewanfraserlegal.co.uk



info@mcewanfraserlegal.co.uk



#### THE LOUNGE











The property has a grand entrance into the vestibule which in turn leads to the large reception hall with access to all apartments on the ground level. Original flooring can be found in parts of the ground floor. The lounge is located at the front of the property with large windows which flood the room with natural light. There is a stunning large dining room, with space for sitting and dining, this is sure to become the hub of the home.

## THE DINING ROOM





### THE KITCHEN



The kitchen has a full range of floor and wall units with access to the rear gardens. A handy WC is on hand on the ground level.







On the upper level, there are two good-sized double bedrooms with the impressive master benefiting from stunning views over Fife. The family's three-piece bathroom with a shower over the bath completes the accommodation internally.

# THE BATHROOM



## BEDROOM 1





## BEDROOM 2





There is gas central heating throughout and enclosed gardens to the rear of the property. It has been carefully designed for easy maintenance and offers a high degree of privacy and seclusion. A garden room has been meticulously designed to offer a space for those working from home or entertaining and is also located to the rear.

This is a must-see to