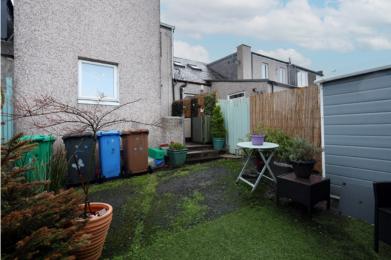

with access to the rear gardens. A handy WC is on hand on the ground level.







On the upper level, there are two good-sized double bedrooms with the impressive master benefiting from stunning views over Fife. The family's three-piece bathroom with a shower over the bath completes the accommodation internally.

# THE BATHROOM



## BEDROOM 1





## BEDROOM 2





There is gas central heating throughout and enclosed gardens to the rear of the property. It has been carefully designed for easy maintenance and offers a high degree of privacy and seclusion. A garden room has been meticulously designed to offer a space for those working from home or entertaining and is also located to the rear.

This is a must-see to appreciate the accommodation on offer.

#### EXTERNALS & GARDEN ROOM









#### FLOOR PLAN, DIMENSIONS & MAP







Approximate Dimensions (Taken from the widest point)

4.35m (14'3") x 3.95m (13') Lounge 4.65m (15'3") x 4.05m (13'3") **Dining Room** 3.55m (11'8") x 2.40m (7'10") Kitchen 2.00m (6'7") x 0.90m (2'11") WC

Bathroom 2.45m (8') x 2.30m (7'6") 4.00m (13'1") x 3.05m (10') Bedroom 1 5.25m (17'3") x 3.30m (10'10") Bedroom 2 5.00m (16'5") x 5.00m (16'5") Garden Room

Gross internal floor area (m2): 110m2

**EPC Rating: E** 



#### THE LOCATION

Crossgates is located close to the junction of the M90 and A92, about two miles east of Dunfermline and a similar distance southwest of Cowdenbeath. The village name means 'crossroads': it is situated at the point where the main Dunfermline Kirkcaldy road crosses the old Great North Road from Inverkeithing to P