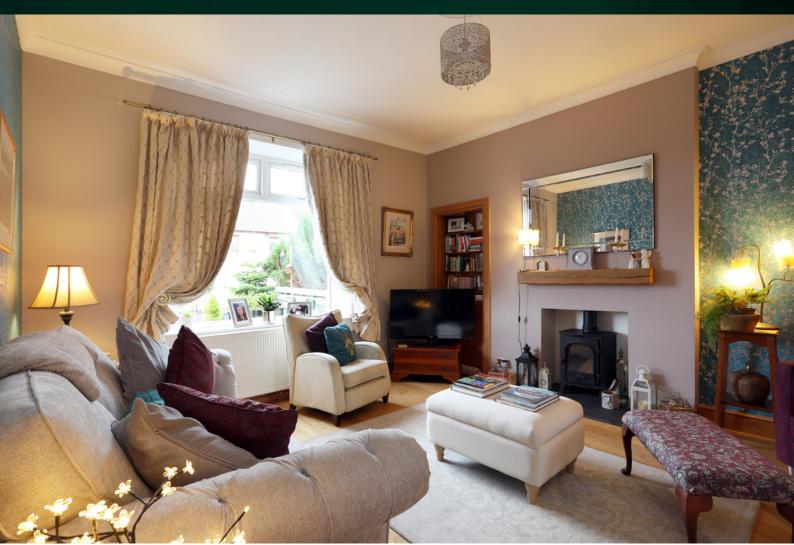

#### THE LOUNGE

The property has a grand entrance into the vestibule which in turn leads to the large reception hall with access to all apartments on the ground level. Original flooring can be found in parts of the ground floor. The lounge is located at the front of the property with large windows which flood the room with natural light. There is a stunning large dining room, with space for sitting and dining, this is sure to become the hub of the home.