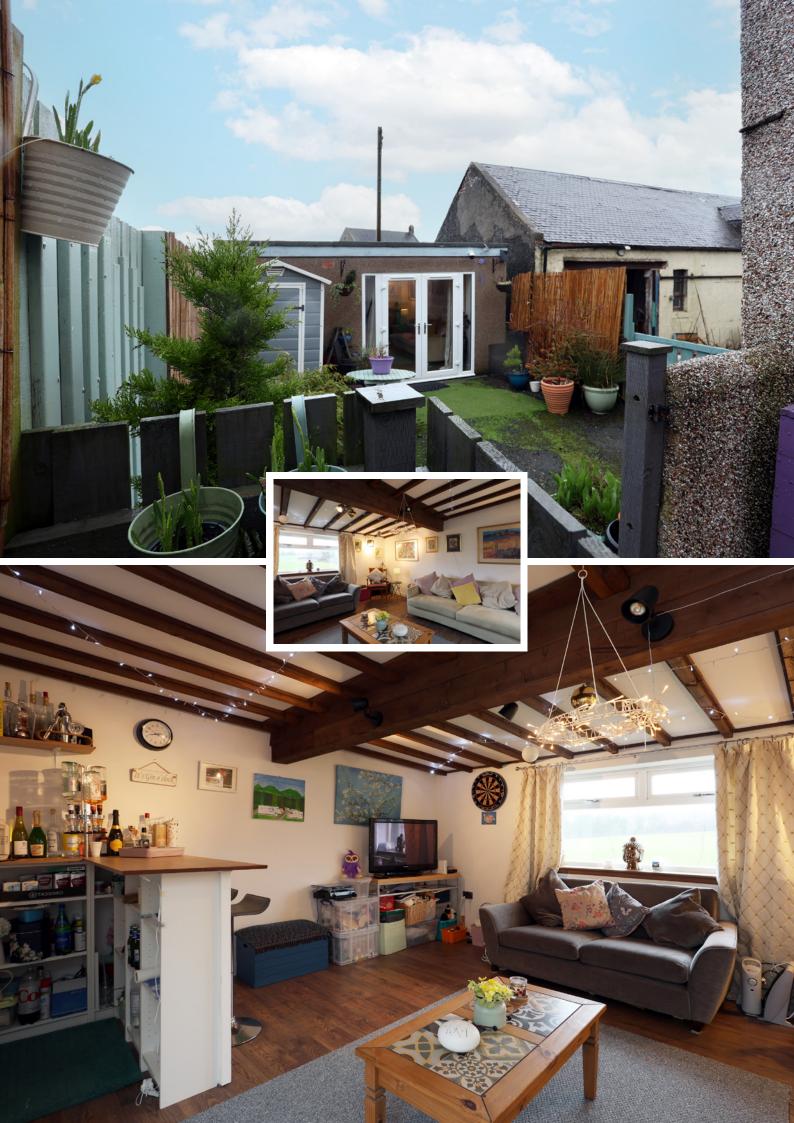

ith access to the rear gardens. A handy WC is on hand on the ground level.







On the upper level, there are two good-sized double bedrooms with the impressive master benefiting from stunning views over Fife. The family's three-piece bathroom with a shower over the bath completes the accommodation internally.

# THE BATHROOM



## BEDROOM 1





## BEDROOM 2





There is gas central heating throughout and enclosed gardens to the rear of the property. It has been carefully designed for easy maintenance and offers a high degree of privacy and seclusion. A garden room has been meticulously designed to offer a space for those working from home or entertaining and is also located to the rear.

This is a must-see to appreciate the accommodation on offer.

#### EXTERNALS & GARDEN ROOM









#### FLOOR PLAN, DIMENSIONS & MAP







Approximate Dimensions (Taken from the widest point)

4.35m (14'3") x 3.95m (13') Lounge 4.65m (15'3") x 4.05m (13'3") **Dining Room** 3.55m (11'8") x 2.40m (7'10") Kitchen 2.00m (6'7") x 0.90m (2'11") WC

Bathroom 2.45m (8') x 2.30m (7'6") 4.00m (13'1") x 3.05m (10') Bedroom 1 5.25m (17'3") x 3.30m (10'10") Bedroom 2 5.00m (16'5") x 5.00m (16'5") Garden Room

Gross internal floor area (m2): 110m2

**EPC Rating: E** 



#### THE LOCATION

Crossgates is located close to the junction of the M90 and A92, about two miles east of Dunfermline and a similar distance southwest of Cowdenbeath. The village name means 'crossroads': it is situated at the point where the main Dunfermline Kirkcaldy road crosses the old Great North Road from Inverkeithing to Per