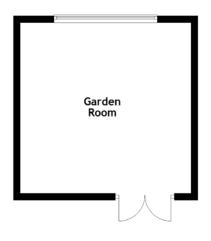

#### FLOOR PLAN, DIMENSIONS & MAP

Approximate Dimensions (Taken from the widest point)

4.35m (14'3") x 3.95m (13') Lounge 4.65m (15'3") x 4.05m (13'3") **Dining Room** 3.55m (11'8") x 2.40m (7'10") Kitchen 2.00m (6'7") x 0.90m (2'11") WC

Bathroom 2.45m (8') x 2.30m (7'6") 4.00m (13'1") x 3.05m (10') Bedroom 1 5.25m (17'3") x 3.30m (10'10") Bedroom 2 5.00m (16'5") x 5.00m (16'5") Garden Room

Gross internal floor area (m2): 110m2

**EPC Rating: E** 