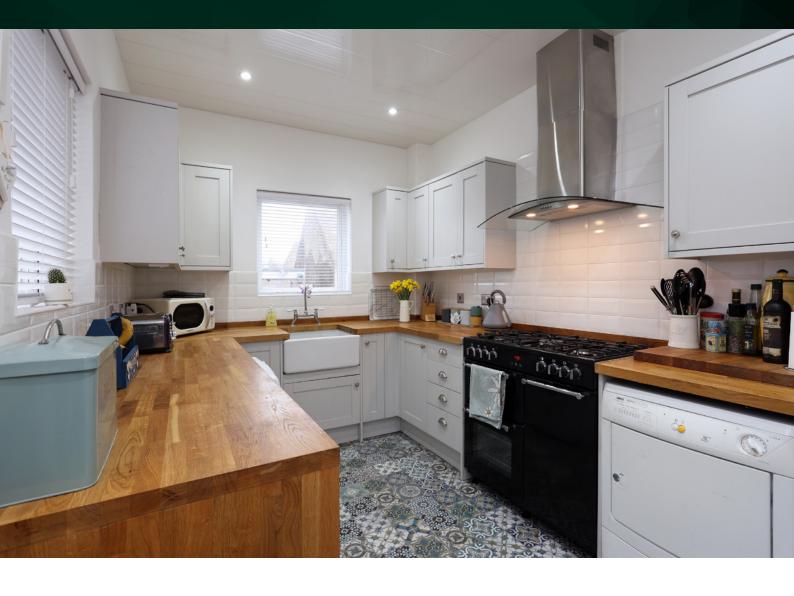

### THE KITCHEN

The kitchen has a full range of floor and wall units with access to the rear gardens. A handy WC is on hand on the ground level.

On the upper level, there are two good-sized double bedrooms with the impressive master benefiting from stunning views over Fife. The family's three-piece bathroom with a shower over the bath completes the accommodation internally.