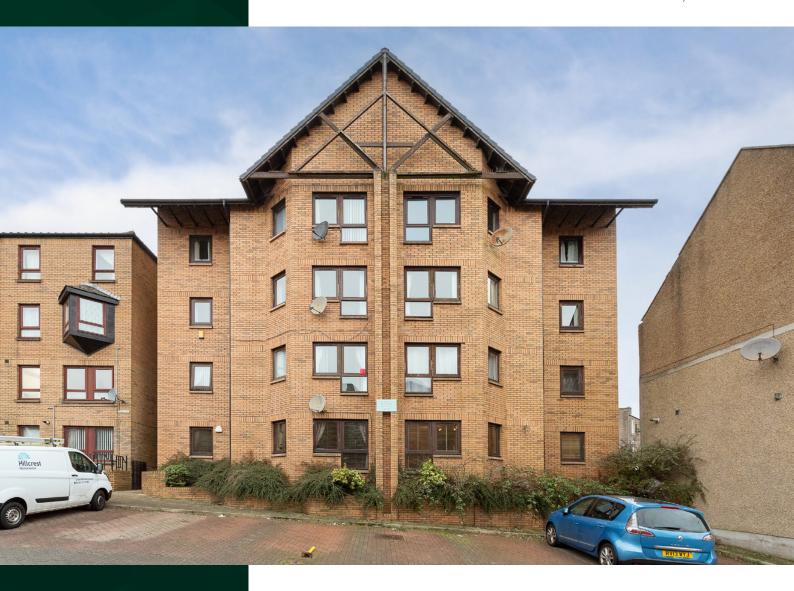

## Flat B 28 Mains Road

DUNDEE, DD3 7RE

GROUND FLOOR APARTMENT IN A BLOCK OF FOUR

McEwan Fraser Legal is delighted to present this 2 bedroom ground floor flat situated approximately three-quarters of a mile north of the city centre. The property is in true walk-in condition.

There is a small terrace to the front door with a gate to access the entrance. Please note that whilst this is a ground-floor flat, there are steps down to the front door. Excellent storage and parking to the front of the property add to the benefit.