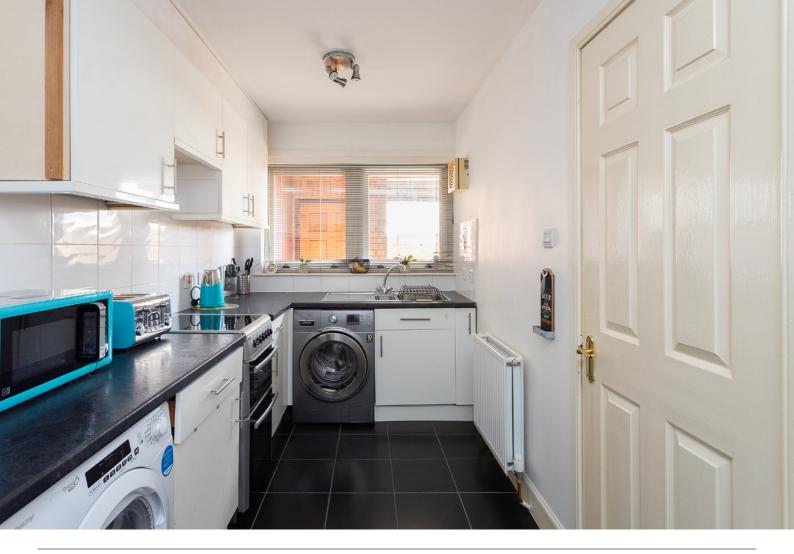

Presented in an elegant and stylish decor, this home will surely please. The lounge is spacious and bright with adequate room for dining and relaxing. The kitchen is modern with white units and contrasting workspace. The bathroom is a haven with a spa-style bath including a television, a vanity wash hand basin and toilet. Please note we have not tested the bath or the television. Two bedrooms complete the accommodation.

Approximate Dimensions

(Taken from the widest point)

Lounge 5.20m (17'1") x 4.70m (15'5") Bathroom 3.20m (10'6") x 1.70m (5'7")

Kitchen 4.40m (14'5") x 2.00m (6'7")

Bedroom 1 3.50m (11'6") x 3.30m (10'10") Gross internal floor area ( $m^2$ ): 77m<sup>2</sup>