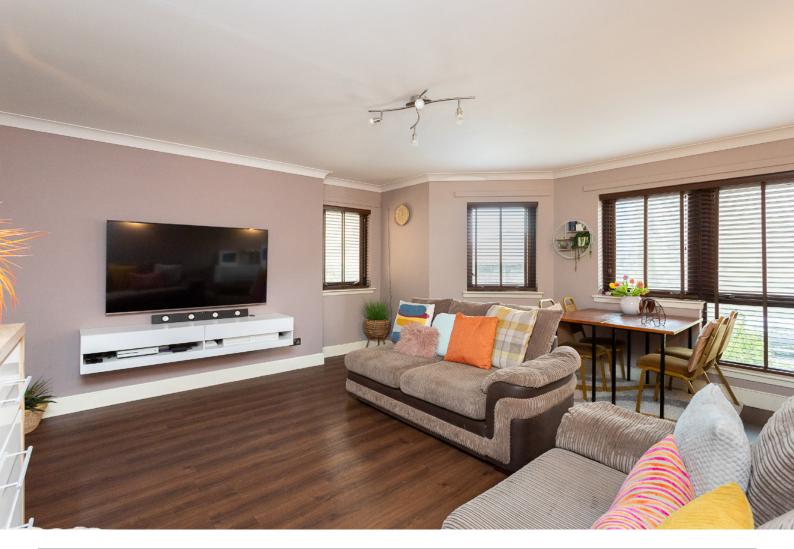

Presented in an elegant and stylish decor, this home will surely please. The lounge is spacious and bright with adequate room for dining and relaxing. The kitchen is modern with white units and contrasting workspace. The bathroom is a haven with a spa-style bath including a television, a vanity wash hand basin and toilet. Please note we have not tested the bath or the television. Two bedrooms complete the accommodation.

Approximate Dimensions

(Taken from the widest point)

Lounge 5.20m (17'1") x 4.70m (15'5") Bathroom 3.20m (10'6") x 1.70m (5'7")

Kitchen 4.40m (14'5") x 2.00m (6'7")

Bedroom 1 3.50m (11'6") x 3.30m (10'10") Gross internal floor area ( $m^2$ ): 77m<sup>2</sup>