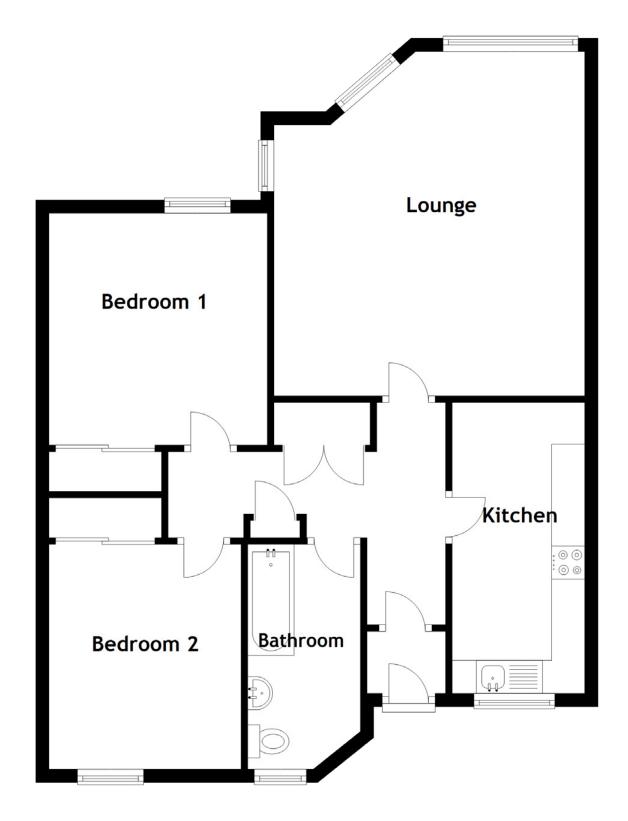

Approximate Dimensions

(Taken from the widest point)

Lounge 5.20m (17'1") x 4.70m (15'5") Bathroom 3.20m (10'6") x 1.70m (5'7")

Kitchen 4.40m (14'5") x 2.00m (6'7")

Bedroom 1 3.50m (11'6") x 3.30m (10'10") Gross internal floor area ( $m^2$ ): 77m<sup>2</sup>

Bedroom 2 3.40m (11'2") x 2.90m (9'6") EPC Rating: C

Modern Dundee is known as the 'City of Discovery' – a vibrant city with a rich history. Its recent, extensive regeneration has created an attractive and dynamic location, boasting all the amenities and attractions you would expect from Scotland's fourth-largest city. It is home to the biomedical and technological industries and The Victoria and Albert Dundee. Dundee has two world-class universities, excellent schools and a leading further education college and an excellent range of leisure facilities to cater for all the family.