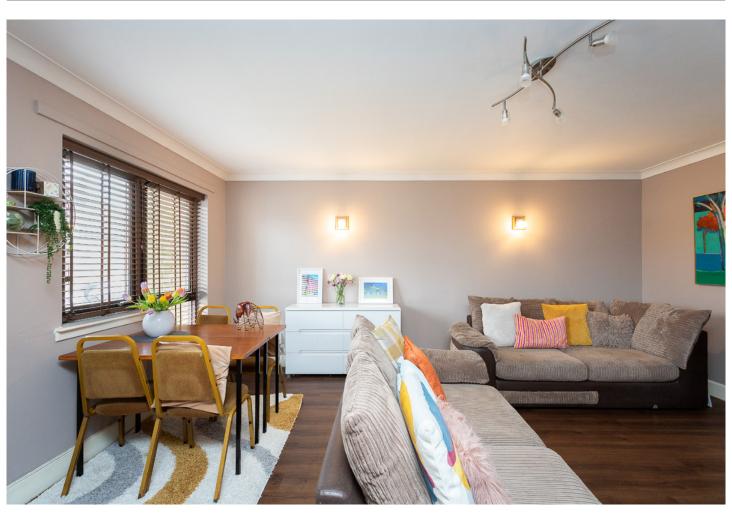

Presented in an elegant and stylish decor, this home will surely please. The lounge is spacious and bright with adequate room for dining and relaxing. The kitchen is modern with white units and contrasting workspace. The bathroom is a haven with a spa-style bath including a television, a vanity wash hand basin and toilet. Please note we have not tested the bath or the television. Two bedrooms complete the accommodation.

Approximate Dimensions

(Taken from the widest point)

Lounge 5.20m (17'1") x 4.70m (15'5") Bathroom 3.20m (10'6") x 1.70m (5'7")

Kitchen 4.40m (14'5") x 2.00m (6'7")

Bedroom 1 3.50m (11'6") x 3.30m (10'10") Gross internal floor area ( $m^2$ ): 77m<sup>2</sup>