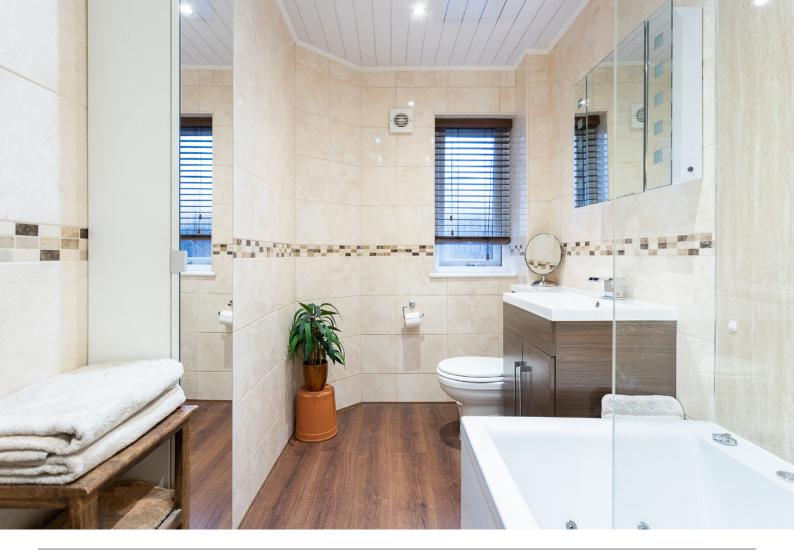

Presented in an elegant and stylish decor, this home will surely please. The lounge is spacious and bright with adequate room for dining and relaxing. The kitchen is modern with white units and contrasting workspace. The bathroom is a haven with a spa-style bath including a television, a vanity wash hand basin and toilet. Please note we have not tested the bath or the television. Two bedrooms complete the accommodation.

Approximate Dimensions

(Taken from the widest point)

Lounge 5.20m (17'1") x 4.70m (15'5") Bathroom 3.20m (10'6") x 1.70m (5'7")

Kitchen 4.40m (14'5") x 2.00m (6'7")

Bedroom 1 3.50m (11'6") x 3.30m (10'10") Gross internal floor area ( $m^2$ ): 77m<sup>2</sup>