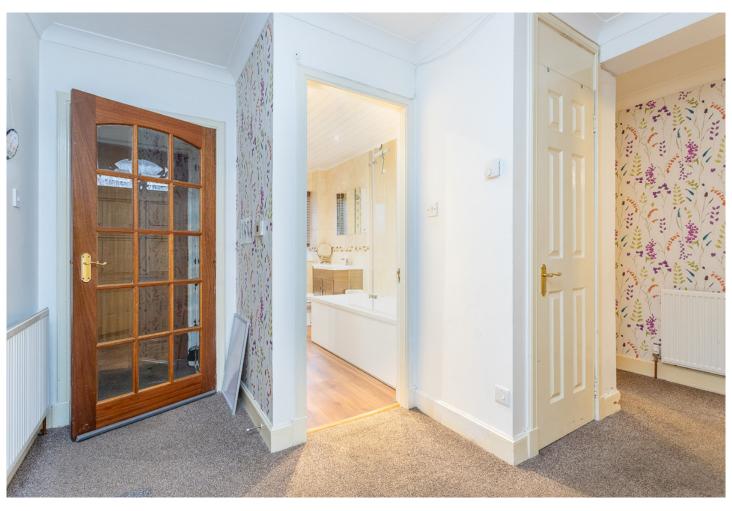

Presented in an elegant and stylish decor, this home will surely please. The lounge is spacious and bright with adequate room for dining and relaxing. The kitchen is modern with white units and contrasting workspace. The bathroom is a haven with a spa-style bath including a television, a vanity wash hand basin and toilet. Please note we have not tested the bath or the television. Two bedrooms complete the accommodation.

There is a small terrace to the front door with a gate to access the entrance. Please note that whilst this is a ground-floor flat, there are steps down to the front door. Excellent storage and parking to the front of the property add to the benefit.