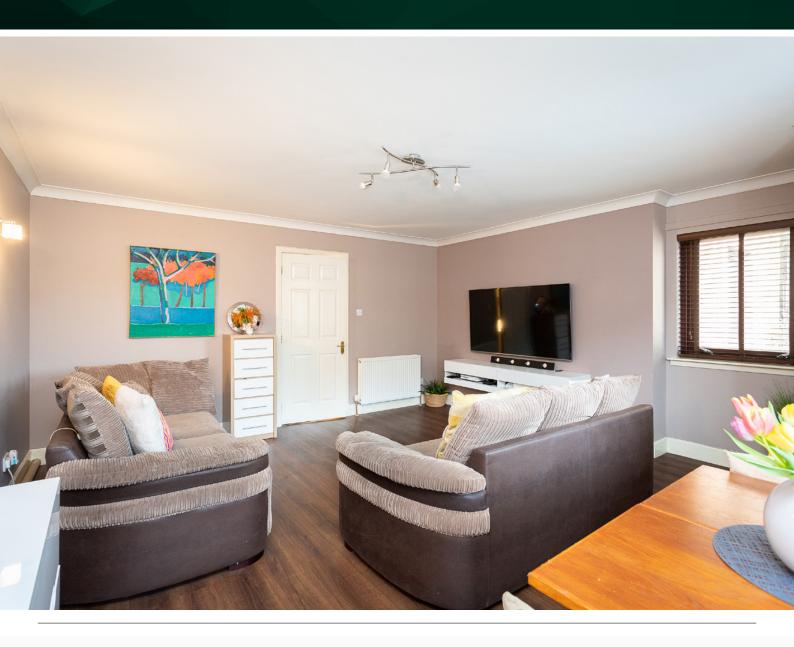

Presented in an elegant and stylish decor, this home will surely please. The lounge is spacious and bright with adequate room for dining and relaxing. The kitchen is modern with white units and contrasting workspace. The bathroom is a haven with a spa-style bath including a television, a vanity wash hand basin and toilet. Please note we have not tested the bath or the television. Two bedrooms complete the accommodation.

Approximate Dimensions

(Taken from the widest point)

Lounge 5.20m (17'1") x 4.70m (15'5") Bathroom 3.20m (10'6") x 1.70m (5'7")

Kitchen 4.40m (14'5") x 2.00m (6'7")

Bedroom 1 3.50m (11'6") x 3.30m (10'10") Gross internal floor area ( $m^2$ ): 77m<sup>2</sup>