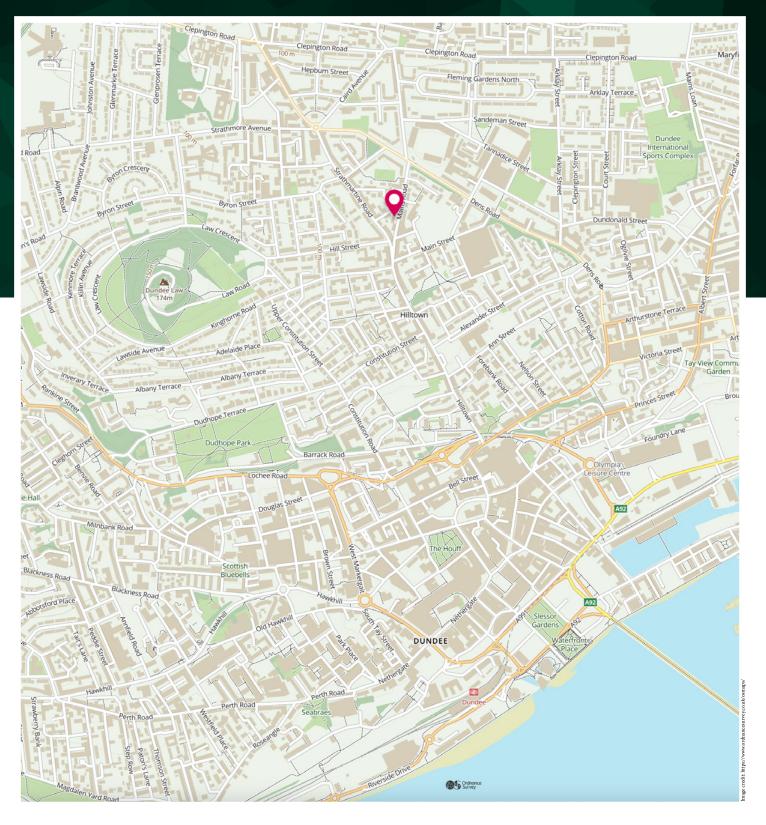

## Flat B 28 Mains Road

DUNDEE, DD3 7RE

GROUND FLOOR APARTMENT IN A BLOCK OF FOUR

McEwan Fraser Legal is delighted to present this 2 bedroom ground floor flat situated approximately three-quarters of a mile north of the city centre. The property is in true walk-in condition.

Bedroom 2 3.40m (11'2") x 2.90m (9'6") EPC Rating: C

Modern Dundee is known as the 'City of Discovery' – a vibrant city with a rich history. Its recent, extensive regeneration has created an attractive and dynamic location, boasting all the amenities and attractions you would expect from Scotland's fourth-largest city. It is home to the biomedical and technological industries and The Victoria and Albert Dundee. Dundee has two world-class universities, excellent schools and a leading further education college and an excellent range of leisure facilities to cater for all the family.

Dundee provides an excellent range of shops and professional services, together with good leisure facilities. It is an established centre of excellence in education and life sciences and has renowned cultural facilities.

Dundee Airport offers commuting opportunities and, of course, the rail station provides national links.

Solicitors & Estate Agents

Tel. 01382 721 212 www.mcewanfraserlegal.co.uk info@mcewanfraserlegal.co.uk