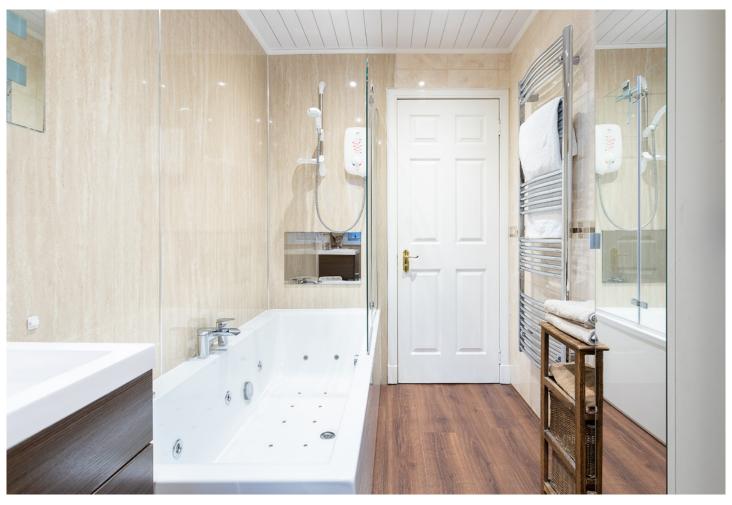

Presented in an elegant and stylish decor, this home will surely please. The lounge is spacious and bright with adequate room for dining and relaxing. The kitchen is modern with white units and contrasting workspace. The bathroom is a haven with a spa-style bath including a television, a vanity wash hand basin and toilet. Please note we have not tested the bath or the television. Two bedrooms complete the accommodation.

Approximate Dimensions

(Taken from the widest point)

Lounge 5.20m (17'1") x 4.70m (15'5") Bathroom 3.20m (10'6") x 1.70m (5'7")

Kitchen 4.40m (14'5") x 2.00m (6'7")

Bedroom 1 3.50m (11'6") x 3.30m (10'10") Gross internal floor area ( $m^2$ ): 77m<sup>2</sup>