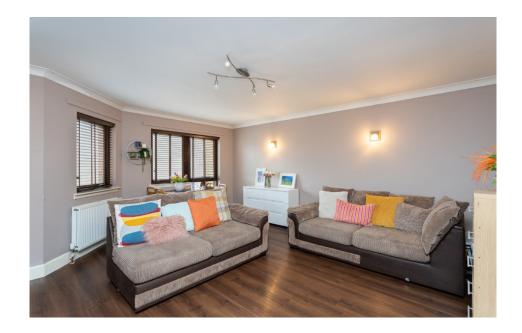

Presented in an elegant and stylish decor, this home will surely please. The lounge is spacious and bright with adequate room for dining and relaxing. The kitchen is modern with white units and contrasting workspace. The bathroom is a haven with a spa-style bath including a television, a vanity wash hand basin and toilet. Please note we have not tested the bath or the television. Two bedrooms complete the accommodation.

Approximate Dimensions

(Taken from the widest point)

Lounge 5.20m (17'1") x 4.70m (15'5") Bathroom 3.20m (10'6") x 1.70m (5'7")

Kitchen 4.40m (14'5") x 2.00m (6'7")

Bedroom 1 3.50m (11'6") x 3.30m (10'10") Gross internal floor area ( $m^2$ ): 77m<sup>2</sup>