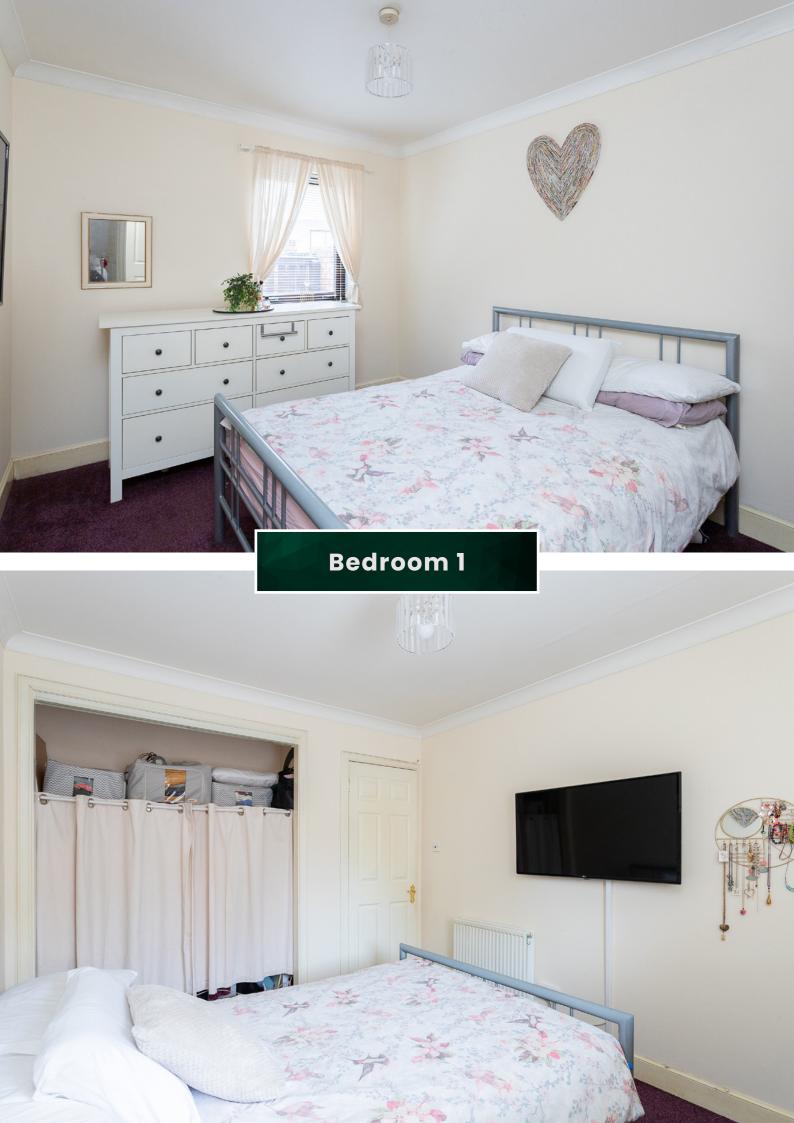

Presented in an elegant and stylish decor, this home will surely please. The lounge is spacious and bright with adequate room for dining and relaxing. The kitchen is modern with white units and contrasting workspace. The bathroom is a haven with a spa-style bath including a television, a vanity wash hand basin and toilet. Please note we have not tested the bath or the television. Two bedrooms complete the accommodation.

Approximate Dimensions

(Taken from the widest point)

Lounge 5.20m (17'1") x 4.70m (15'5") Bathroom 3.20m (10'6") x 1.70m (5'7")

Kitchen 4.40m (14'5") x 2.00m (6'7")

Bedroom 1 3.50m (11'6") x 3.30m (10'10") Gross internal floor area ( $m^2$ ): 77m<sup>2</sup>