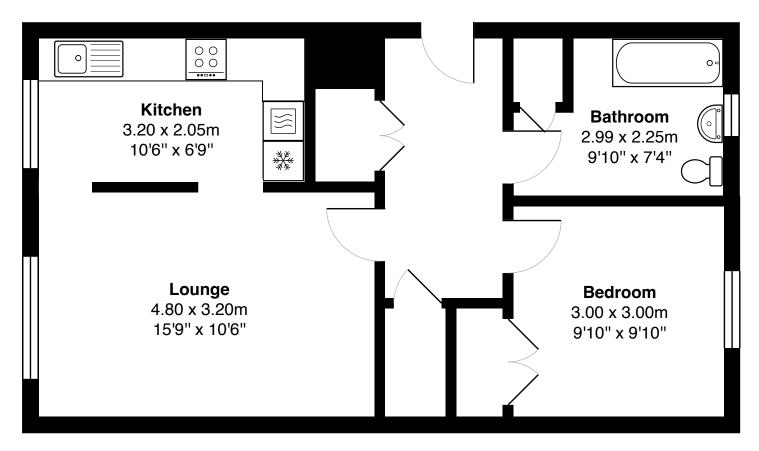

Gross internal floor area (m²): 52m²

EPC Rating: C

There is also off-street resident parking to the side aspect and communal utility space to the rear. This is a property that the current owners have really enjoyed, given its excellent accommodation, ground floor position and easy city living location.