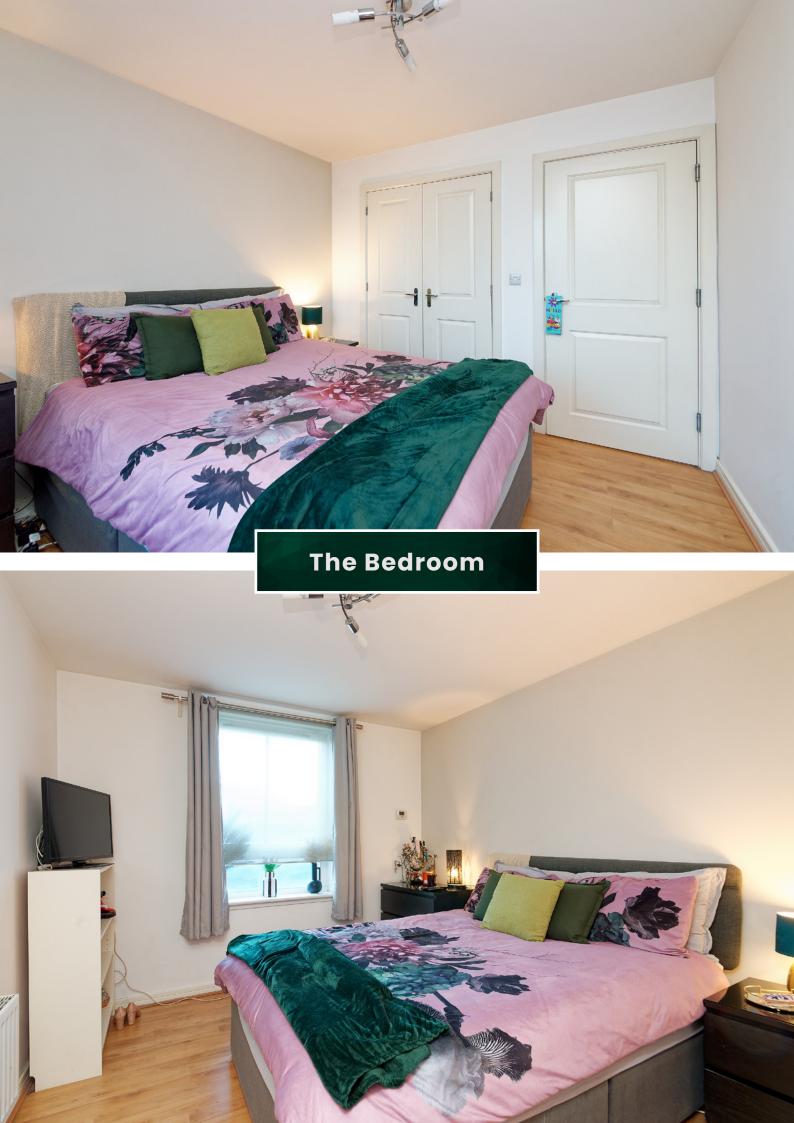

The tiled bathroom is fresh and bright with a white suite and a shower over the bath. The bedroom is a good size, with integrated wardrobes and there's also ample space for free-standing furniture. The home is kept warm, comfortable with double glazing, central heating and secure door-entry system.