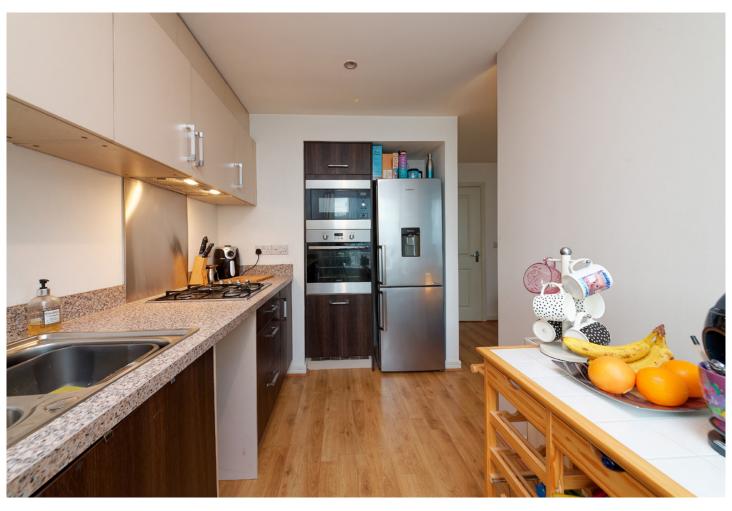

Accommodation consists of a bright and airy open-plan lounge/diner, with a large window allowing lots of natural light to flood the room. It's a very relaxing space where and the design of the room affords ample space for a dining table and home office workstation if required. The kitchen is well laid out, with a good range of floor and wall units, with a gas hob, integrated microwave, electric oven and ample space for a free-standing washing machine and fridge freezer. It's the perfect place for any chef to serve up a marvellous meal.