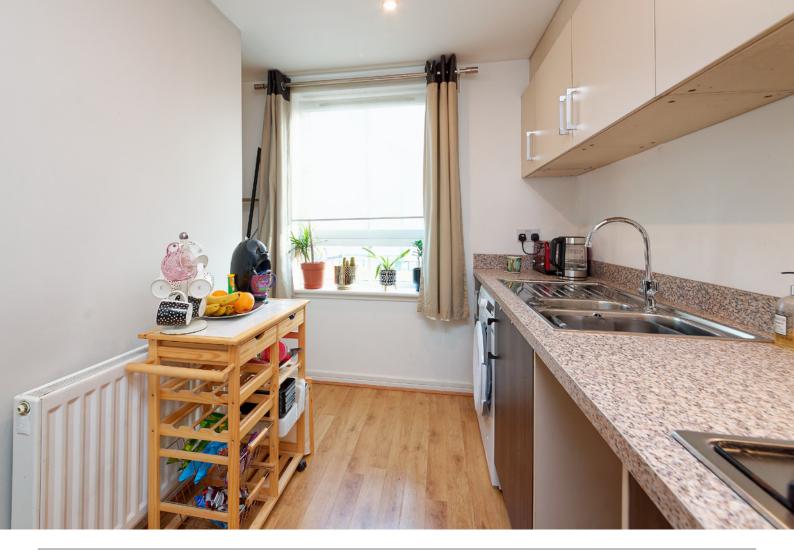

Accommodation consists of a bright and airy open-plan lounge/diner, with a large window allowing lots of natural light to flood the room. It's a very relaxing space where and the design of the room affords ample space for a dining table and home office workstation if required. The kitchen is well laid out, with a good range of floor and wall units, with a gas hob, integrated microwave, electric oven and ample space for a free-standing washing machine and fridge freezer. It's the perfect place for any chef to serve up a marvellous meal.