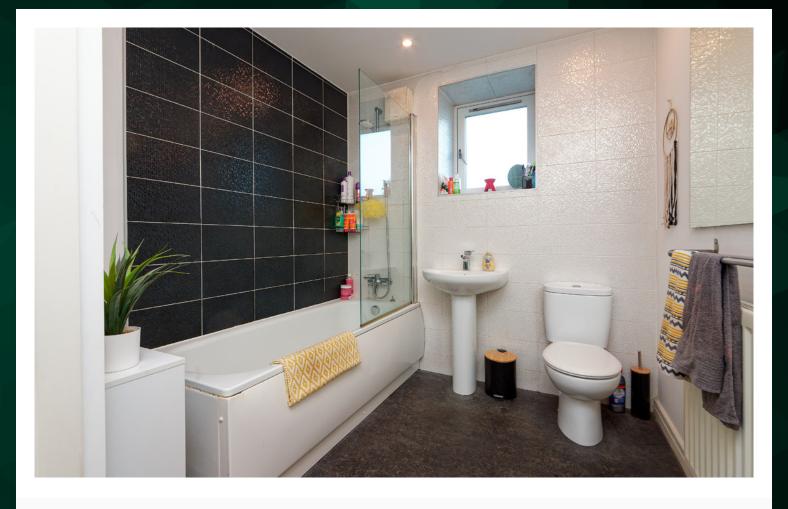

The tiled bathroom is fresh and bright with a white suite and a shower over the bath. The bedroom is a good size, with integrated wardrobes and there's also ample space for free-standing furniture. The home is kept warm, comfortable with double glazing, central heating and secure door-entry system.