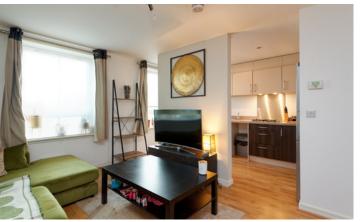

Accommodation consists of a bright and airy open-plan lounge/diner, with a large window allowing lots of natural light to flood the room. It's a very relaxing space where and the design of the room affords ample space for a dining table and home office workstation if required. The kitchen is well laid out, with a good range of floor and wall units, with a gas hob, integrated microwave, electric oven and ample space for a free-standing washing machine and fridge freezer. It's the perfect place for any chef to serve up a marvellous meal.