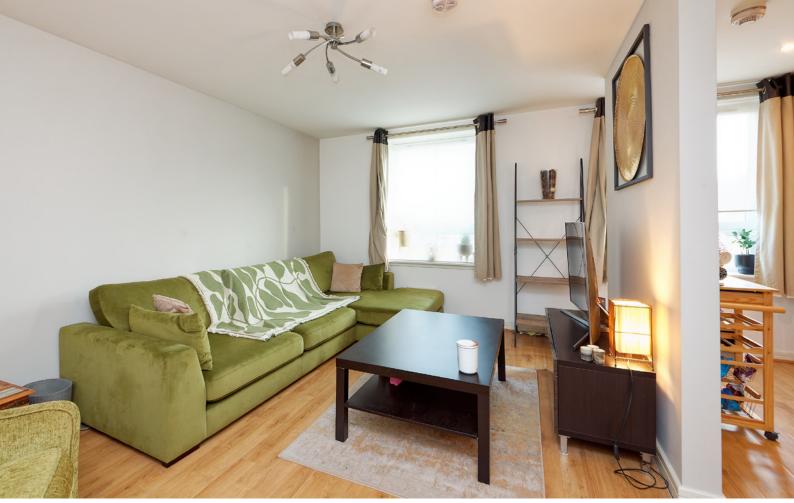

Accommodation consists of a bright and airy open-plan lounge/diner, with a large window allowing lots of natural light to flood the room. It's a very relaxing space where and the design of the room affords ample space for a dining table and home office workstation if required. The kitchen is well laid out, with a good range of floor and wall units, with a gas hob, integrated microwave, electric oven and ample space for a free-standing washing machine and fridge freezer. It's the perfect place for any chef to serve up a marvellous meal.