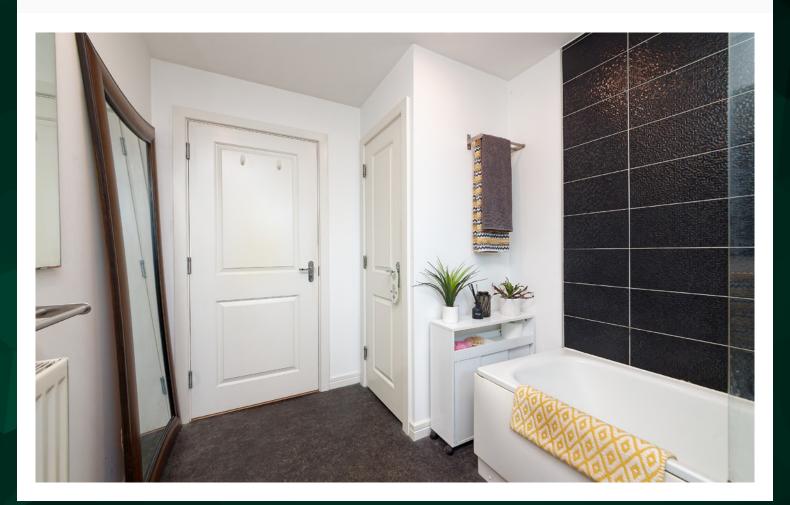

The tiled bathroom is fresh and bright with a white suite and a shower over the bath. The bedroom is a good size, with integrated wardrobes and there's also ample space for free-standing furniture. The home is kept warm, comfortable with double glazing, central heating and secure door-entry system.