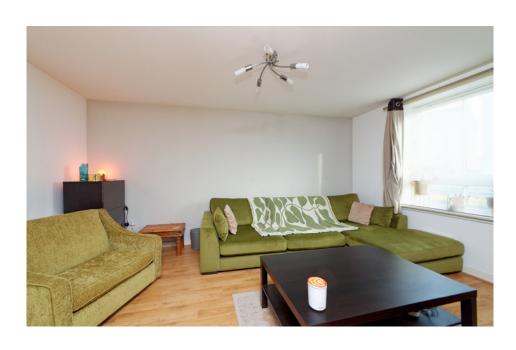

Accommodation consists of a bright and airy open-plan lounge/diner, with a large window allowing lots of natural light to flood the room. It's a very relaxing space where and the design of the room affords ample space for a dining table and home office workstation if required. The kitchen is well laid out, with a good range of floor and wall units, with a gas hob, integrated microwave, electric oven and ample space for a free-standing washing machine and fridge freezer. It's the perfect place for any chef to serve up a marvellous meal.