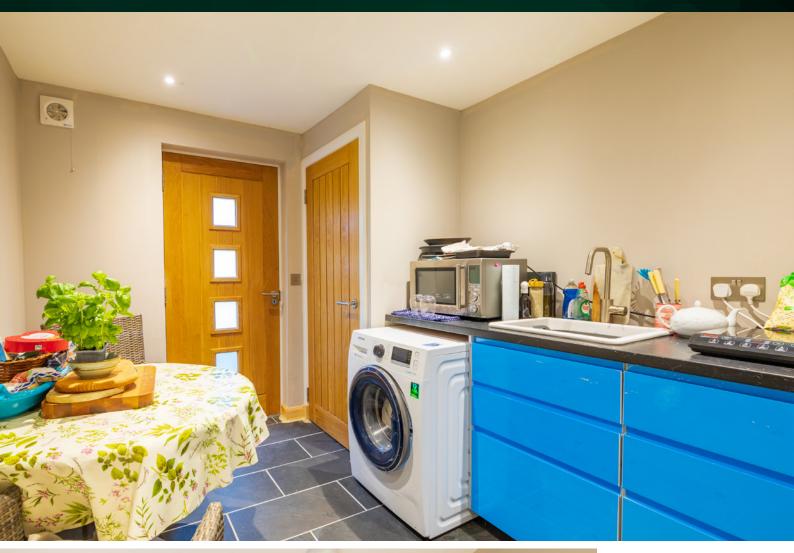

## THE KITCHEN

The kitchen area features freestanding white goods and ample dining space, providing a comfortable setting for preparing and enjoying meals.

The recently refurbished family shower room exudes modern elegance with its walk-in cubicle and underfloor heating, offering a refreshing oasis after a day of exploration. The spacious double bedroom offers a peaceful sanctuary, complete with an en-suite bathroom, also with underfloor heating, for added convenience.