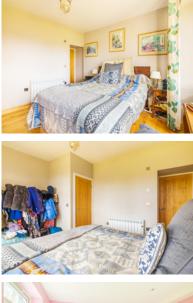

### THE LOUNGE

Internally, Ivy Cottage boasts a cosy yet functional layout. Relax and unwind in the inviting lounge, where you can get the place nice and warm before you arrive home due to the WIFI and mobile app controlled heating, then sit together and relive the day's adventures.

## THE KITCHEN

The kitchen area features freestanding white goods and ample dining space, providing a comfortable setting for preparing and enjoying meals.

The recently refurbished family shower room exudes modern elegance with its walk-in cubicle and underfloor heating, offering a refreshing oasis after a day of exploration. The spacious double bedroom offers a peaceful sanctuary, complete with an en-suite bathroom, also with underfloor heating, for added convenience.

# THE BEDROOM & EN-SUITE

Step outside and discover the beauty of Ivy Cottage's surroundings. A large gated front garden provides convenient vehicle access for parking and also a brilliant space to potentially extend the property in the future if more accommodation is needed. While the lovely rear garden area offers ample space for outdoor enjoyment and relaxation.