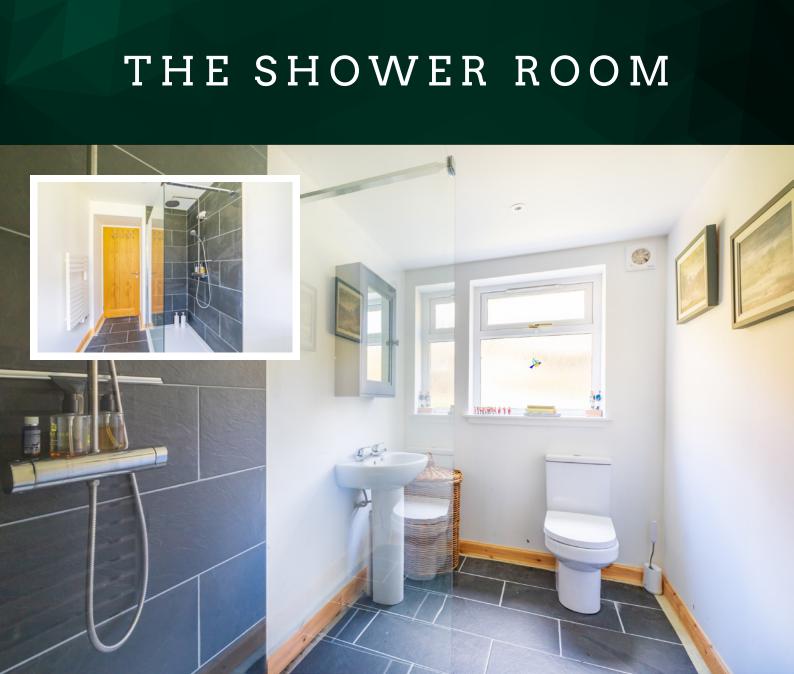

## THE KITCHEN

The kitchen area features freestanding white goods and ample dining space, providing a comfortable setting for preparing and enjoying meals.

The recently refurbished family shower room exudes modern elegance with its walk-in cubicle and underfloor heating, offering a refreshing oasis after a day of exploration. The spacious double bedroom offers a peaceful sanctuary, complete with an en-suite bathroom, also with underfloor heating, for added convenience.