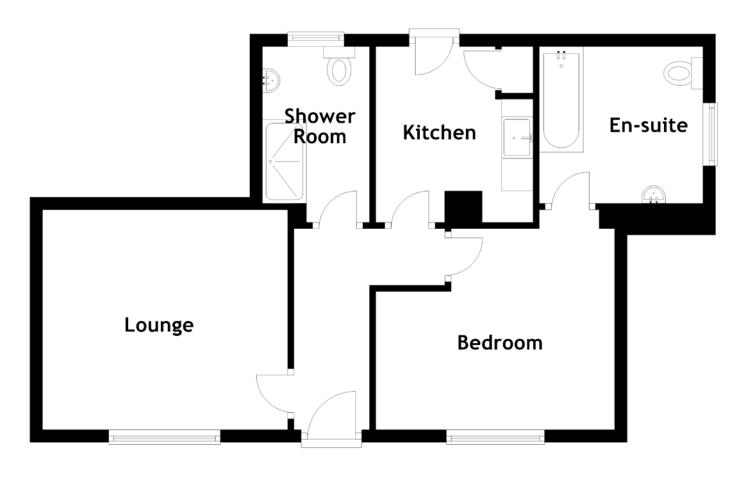

#### FLOOR PLAN, DIMENSIONS & MAP

Approximate Dimensions (Taken from the widest point)

Lounge Kitchen Shower Room 3.90m (12'10") x 3.50m (11'6") 2.80m (9'2") x 2.50m (8'2") 2.80m (9'2") x 1.70m (5'7") Bedroom En-suite 3.80m (12'6") x 3.20m (10'6") 2.70m (8'10") x 2.60m (8'6")

Gross internal floor area (m<sup>2</sup>): 54m<sup>2</sup> EPC Rating: D