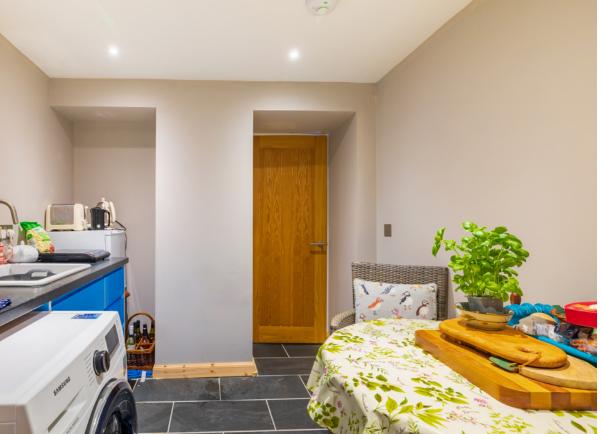

## THE KITCHEN

The kitchen area features freestanding white goods and ample dining space, providing a comfortable setting for preparing and enjoying meals.

The recently refurbished family shower room exudes modern elegance with its walk-in cubicle and underfloor heating, offering a refreshing oasis after a day of exploration. The spacious double bedroom offers a peaceful sanctuary, complete with an en-suite bathroom, also with underfloor heating, for added convenience.