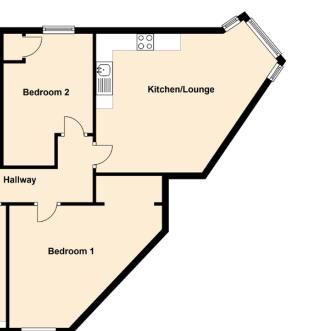

### SPECIFICATIONS FLOOR PLAN / PROPERTY LOCATION

Bathroom

### APPROXIMATE DIMENSIONS (Taken from the widest point)

Kitchen/Lounge Bedroom 1 Bedroom 2 Bathroom 4.20m (13'9") x 3.77m (12'4") 4.00m (13'1") x 3.70m (12'2") 4.21m (13'10") x 2.70m (8'10") 3.70m (12'2") x 1.80m (5'11")