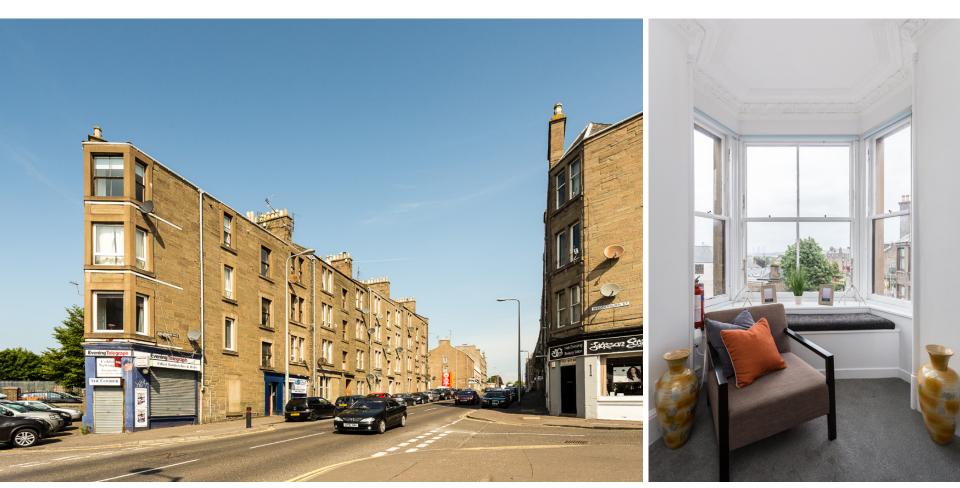

## 3F1, 188 Strathmartine Road

DUNDEE, ANGUS, DD3 8DG

### BRIGHT 2 BEDROOM THIRD FLOOR FLAT CLOSE TO ALL LOCAL AMENITIES FRESHLY DECORATED ACCOMMODATION IN MOVE-IN CONDITION

Part Exchange available. We are delighted to introduce onto the open market place this bright 3rd floor, 2 bedroom flat with on-street parking to the front. Entering the flat into the hallway we find a bright bathroom with three-piece suite including a shower over the bath. Continuing into the hallway we find doors leading to the remaining rooms in the property. We have an angled living room and kitchen in one with bright, fresh décor and contrasting dark kitchen flooring. This room also benefits from original plaster cornicing and ceiling rose. The L-shaped kitchen fitment is finished in white high gloss and a selection of wall and base units are complimented well by stainless steel single oven, hob and chimney extractor fan. Also, we have a stainless steel inset sinktop with mixer tap and space with plumbing for a washing machine. The living room benefits from a triple aspect and also boasts an attractive cushioned window seat. The two bedrooms are both doubles with both enjoying built-in cupboard storage. To the rear of the property is a communal lawn garden with a shared drying area.