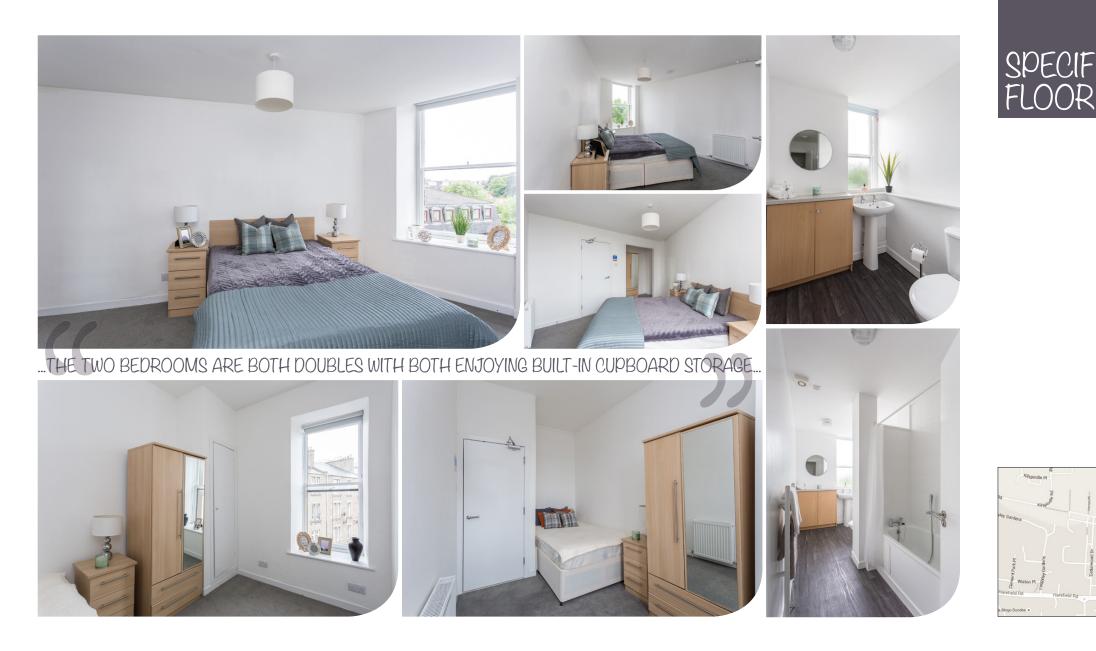

### BRIGHT 2 BEDROOM THIRD FLOOR FLAT CLOSE TO ALL LOCAL AMENITIES FRESHLY DECORATED ACCOMMODATION IN MOVE-IN CONDITION

Part Exchange available. We are delighted to introduce onto the open market place this bright 3rd floor, 2 bedroom flat with on-street parking to the front. Entering the flat into the hallway we find a bright bathroom with three-piece suite including a shower over the bath. Continuing into the hallway we find doors leading to the remaining rooms in the property. We have an angled living room and kitchen in one with bright, fresh décor and contrasting dark kitchen flooring. This room also benefits from original plaster cornicing and ceiling rose. The L-shaped kitchen fitment is finished in white high gloss and a selection of wall and base units are complimented well by stainless steel single oven, hob and chimney extractor fan. Also, we have a stainless steel inset sinktop with mixer tap and space with plumbing for a washing machine. The living room benefits from a triple aspect and also boasts an attractive cushioned window seat. The two bedrooms are both doubles with both enjoying built-in cupboard storage. To the rear of the property is a communal lawn garden with a shared drying area.