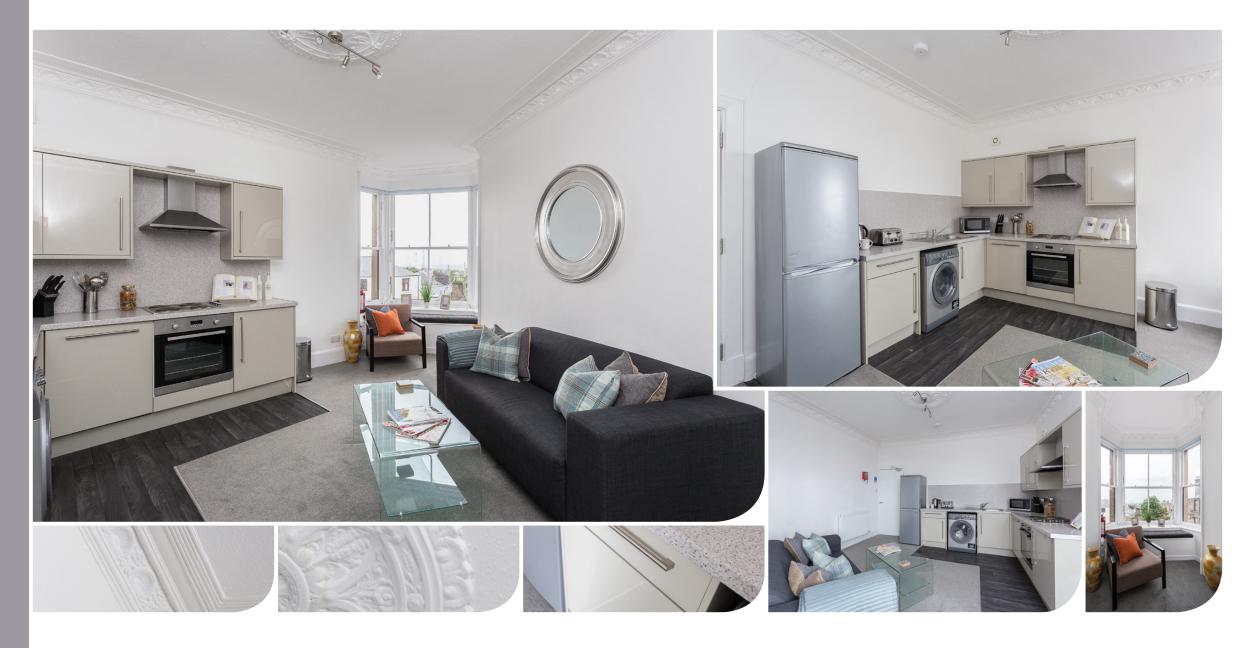

### BRIGHT 2 BEDROOM THIRD FLOOR FLAT CLOSE TO ALL LOCAL AMENITIES FRESHLY DECORATED ACCOMMODATION IN MOVE-IN CONDITION

Part Exchange available. We are delighted to introduce onto the open market place this bright 3rd floor, 2 bedroom flat with on-street parking to the front. Entering the flat into the hallway we find a bright bathroom with three-piece suite including a shower over the bath. Continuing into the hallway we find doors leading to the remaining rooms in the property. We have an angled living room and kitchen in one with bright, fresh décor and contrasting dark kitchen flooring. This room also benefits from original plaster cornicing and ceiling rose. The L-shaped kitchen fitment is finished in white high gloss and a selection of wall and base units are complimented well by stainless steel single oven, hob and chimney extractor fan. Also, we have a stainless steel inset sinktop with mixer tap and space with plumbing for a washing machine. The living room benefits from a triple aspect and also boasts an attractive cushioned window seat. The two bedrooms are both doubles with both enjoying built-in cupboard storage. To the rear of the property is a communal lawn garden with a shared drying area.