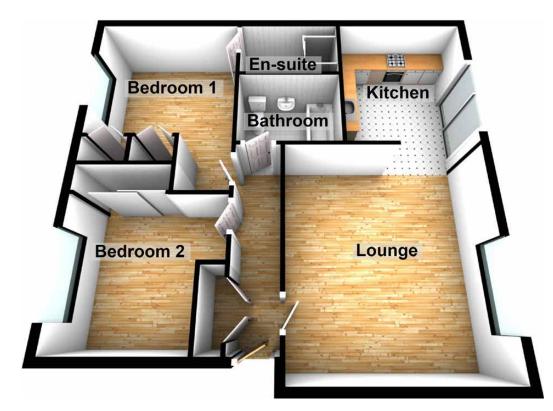

integral storage in the bedrooms as well as a cupboard in the hallway, making the very

Approximate Dimensions (Taken from the widest point)

Lounge Kitchen Bedroom 1 Bedroom 2 Bathroom En-suite

4.90m (16'1") x 4.30m (14'1") 3.30m (10'10") x 3.00m (9'10") 4.50m (14'9") x 3.40m (11'2") 3.20m (10'6") x 2.10m (6'11") 2.40m (7'10") x 1.70m (5'7") 2.40m (7'10") x 1.40m (4'7")