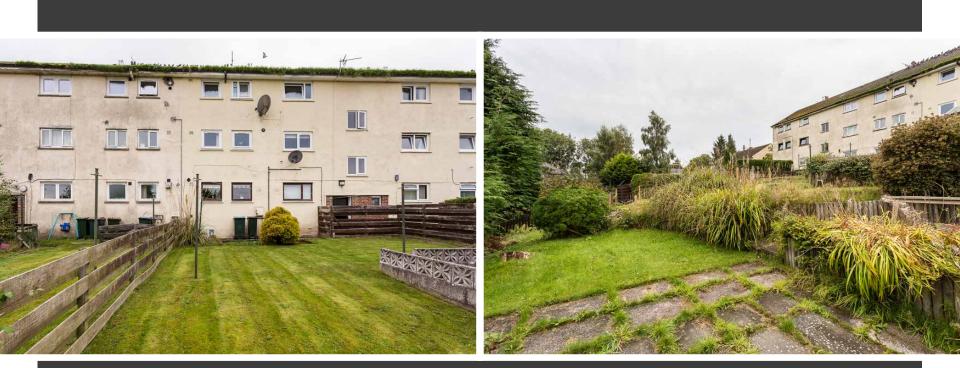

This property benefits from a

private garden area and a cellar, double glazing and gas central heating. On-street parking is readily available.

| ge    | 5.10m (16'9") x 3.40m (11'2")  |
|-------|--------------------------------|
| en    | 3.30m (10'10") x 2.90m (9'6")  |
| bom 1 | 4.00m (13'1") x 3.30m (10'10") |
| pom 2 | 4.00m (13'1") x 2.80m (9'2")   |
| pom 3 | 3.80m (12'6") x 1.90m (6'3")   |
| oom   | 2.90m (9′6″) x 1.40m (4′7″)    |