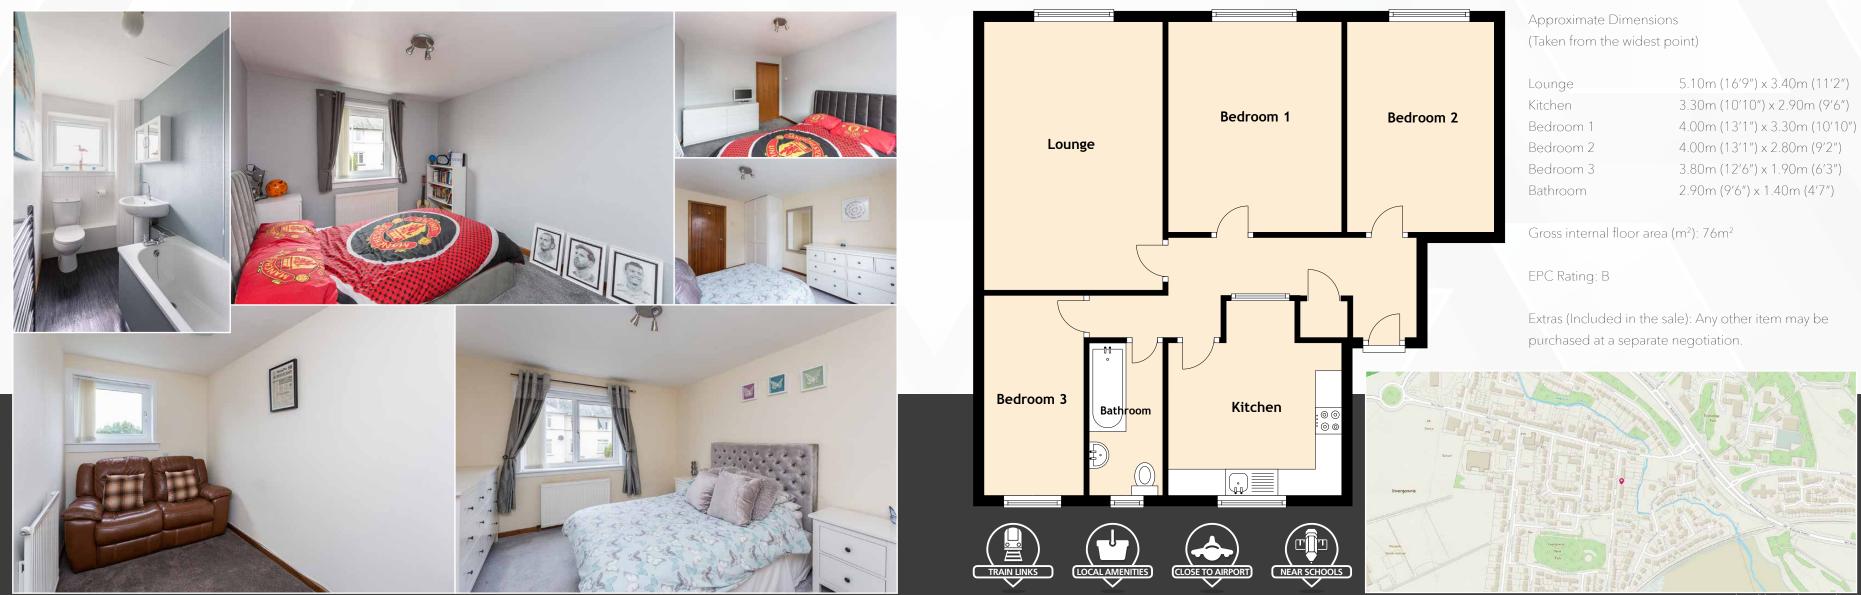

wall units, providing generous storage and is spacious enough for a small dining table and chairs. There is a free-standing cooker and the room is plumbed for a washing machine, with space for a fridge freezer. There are two bedrooms to the front and one to the back of the flat. The well equipped bathroom with three piece suite has we wall splash-back areas and laminate flooring.

This property benefits from a

private garden area and a cellar, double glazing and gas central heating. On-street parking is readily available.

| ge    | 5.10m (16'9") x 3.40m (11'2")  |
|-------|--------------------------------|
| en    | 3.30m (10'10") x 2.90m (9'6")  |
| bom 1 | 4.00m (13'1") x 3.30m (10'10") |
| pom 2 | 4.00m (13'1") x 2.80m (9'2")   |
| pom 3 | 3.80m (12'6") x 1.90m (6'3")   |
| oom   | 2.90m (9′6″) x 1.40m (4′7″)    |