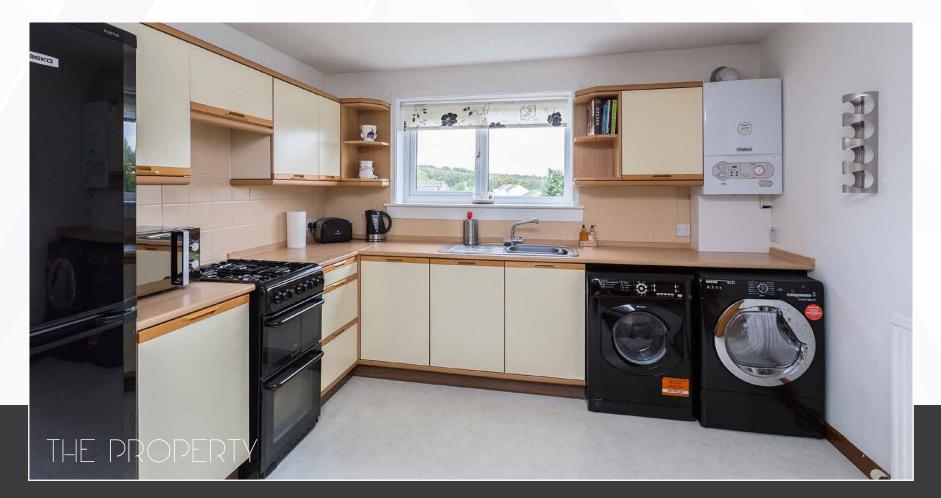

This excellent first-floor, three bedroom property forms part of a purpose built block of similar homes set within a quie location in a highly sought after residential area of the city set close to local amenities. Entrance to this lovely home is through a timber front door eading into an attractive hall hat benefits from having a arge storage cupboard, with all accommodation leading off. The ovely, bright lounge is carpeted and spacious providing a comfortable, elegant public room with front aspect windows. The room is in immaculate decorative condition. The kitchen has a range of floor and

wall units, providing generous storage and is spacious enough for a small dining table and chairs. There is a free-standing cooker and the room is plumbed for a washing machine, with space for a fridge freezer. There are two bedrooms to the front and one to the back of the flat. The well equipped bathroom with three piece suite has we wall splash-back areas and laminate flooring.