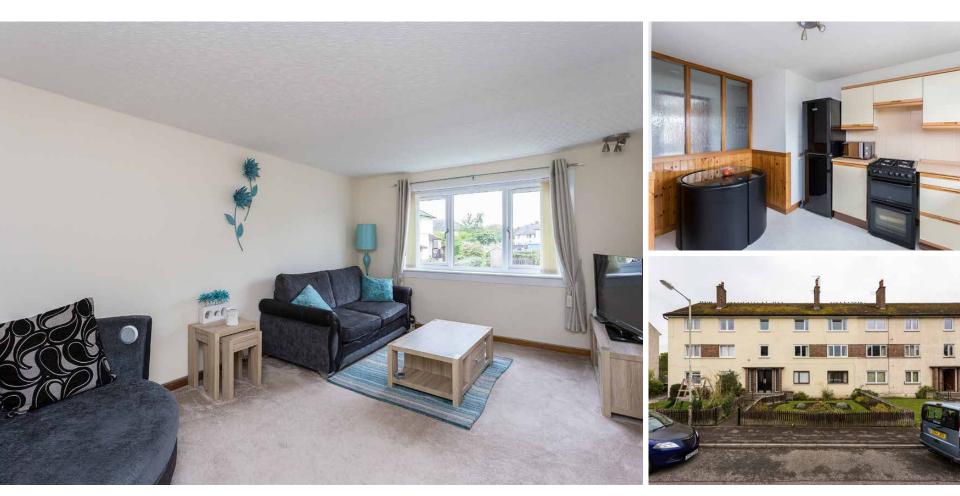

This excellent first-floor, three bedroom property forms part of a purpose built block of similar homes set within a quie location in a highly sought after residential area of the city set close to local amenities. Entrance to this lovely home is through a timber front door eading into an attractive hall hat benefits from having a arge storage cupboard, with all accommodation leading off. The ovely, bright lounge is carpeted and spacious providing a comfortable, elegant public room with front aspect windows. The room is in immaculate decorative condition. The kitchen has a range of floor and

wall units, providing generous storage and is spacious enough for a small dining table and chairs. There is a free-standing cooker and the room is plumbed for a washing machine, with space for a fridge freezer. There are two bedrooms to the front and one to the back of the flat. The well equipped bathroom with three piece suite has we wall splash-back areas and laminate flooring.

This property benefits from a

private garden area and a cellar, double glazing and gas central heating. On-street parking is readily available.

| ge    | 5.10m (16'9") x 3.40m (11'2")  |
|-------|--------------------------------|
| en    | 3.30m (10'10") x 2.90m (9'6")  |
| bom 1 | 4.00m (13'1") x 3.30m (10'10") |
| pom 2 | 4.00m (13'1") x 2.80m (9'2")   |
| pom 3 | 3.80m (12'6") x 1.90m (6'3")   |
| oom   | 2.90m (9′6″) x 1.40m (4′7″)    |