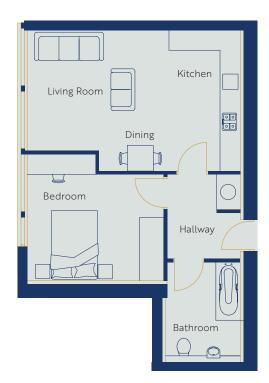

### **B1 ROOM DIMENSIONS**

Living/Dining/Kitchen 5.56m x 3.56m x 4.45m x 3.27m

**Bedroom** 4.7m x 3.65m x 2.83m x 0.9m

**En-suite** 2.73m x 0.95m

**Bedroom 2** 3.03m x 3.63m

**Bathroom** 3.17m x 1.98m

**Hallway** 4.57m x 2.9m x 1.25m