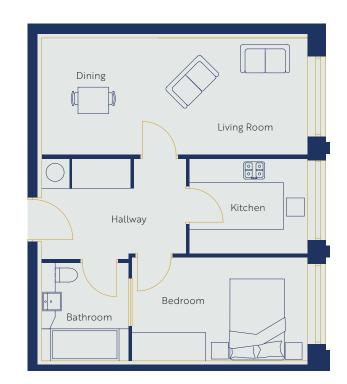

#### **Living/Dining/Kitchen** 6.4m x 4.6m

**Bedroom 1** 3.04m x 3.74m

**Bedroom 2** 4.7m x 3.7m

**En-suite** 2.98m x 1m

**Bathroom** 2.98m x 1.97m

Hallway 1 6.3m x 1.9m

Hallway 2 4.7m x 1.3m x 1.3m x 3.8m

Contact Wendy Palmer 07873 837 118