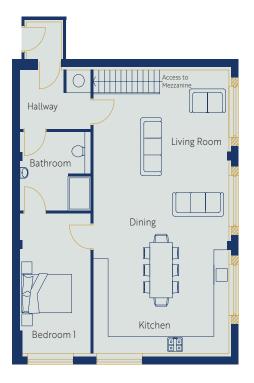

### Level Two Penthouse Apartment A3

#### MAISONETTE ROOM DIMENSIONS

Living/Dining/Kitchen 5.4m x 9.97m

**Bedroom 1** 2.7m x 4.9m

**Bathroom** 2.7m x 2.76m

Hallway 1 2.7m x 2m

Contact Wendy Palmer 07873 837 118

#### **MEZZANINE ROOM DIMENSIONS**

Gallery 3.9m x 3.9m

**Bedroom 2** 3.72m x 3.75m

**En-suite** 3.72m x 1.05m

**Roof Terrace** 5.8m x 8.9m