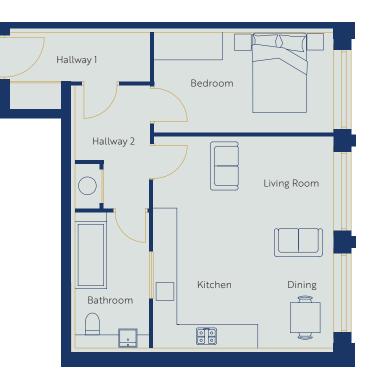

#### **Living/Dining/Kitchen** 6.4m x 4.6m

**Bedroom 1** 3.04m x 3.74m

**Bedroom 2** 4.7m x 3.7m

**En-suite** 2.98m x 1m

**Bathroom** 2.98m x 1.97m

Hallway 1 6.3m x 1.9m

Hallway 2 4.7m x 1.3m x 1.3m x 3.8m

Contact Wendy Palmer 07873 837 118