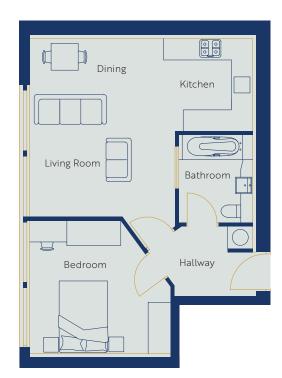

### **A1 ROOM DIMENSIONS**

Living/Dining/Kitchen 8.3m x 3.8m x 3.5m x 4.6m

**Bedroom 1** 4.58m x 3.03m x 2.5m x 1.3m

**En-suite** 3.12m x 1.2m

**Bedroom 2** 4.64m x 2.83m

**Bathroom** 2.19m x 2.85m

**Hallway** 3.5m x 2.4m x 1.2m x 4.03m