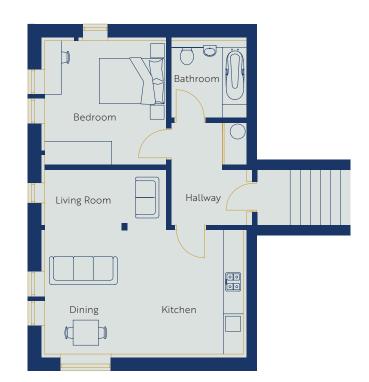

#### **B11 ROOM DIMENSIONS**

#### **Living/Dining/Kitchen** 6.4m x 4.6m

**Bedroom 1** 3.04m x 3.74m

**Bedroom 2** 4.7m x 3.7m

**En-suite** 2.98m x 1m

**Bathroom** 2.98m x 1.97m

Hallway 1 6.3m x 1.9m

Hallway 2 4.7m x 1.3m x 1.3m x 3.8m

Contact Wendy Palmer 07873 837 118