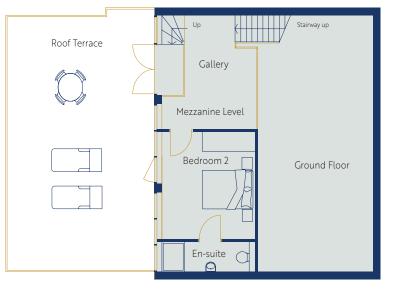

### Level Two Penthouse Apartment A3

#### **MEZZANINE ROOM DIMENSIONS**

Gallery 3.9m x 3.9m

**Bedroom 2** 3.72m x 3.75m

**En-suite** 3.72m x 1.05m

**Roof Terrace** 5.8m x 8.9m