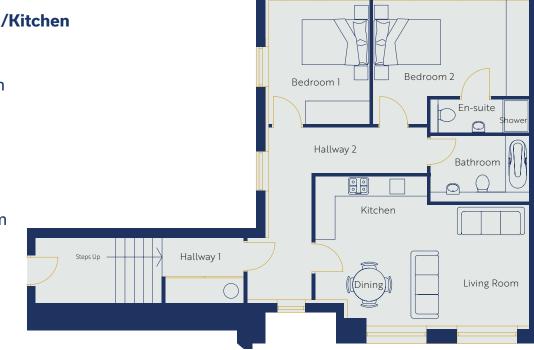

#### **B11 ROOM DIMENSIONS**

#### **Living/Dining/Kitchen** 6.4m x 4.6m

**Bedroom 1** 3.04m x 3.74m

**Bedroom 2** 4.7m x 3.7m

**En-suite** 2.98m x 1m

**Bathroom** 2.98m x 1.97m

Hallway 1 6.3m x 1.9m

Hallway 2 4.7m x 1.3m x 1.3m x 3.8m

Contact Wendy Palmer 07873 837 118

Visit Moffat Academy Apartments, Academy Road, Moffat, DG10 9FA or contact McEwan Fraser Legal on 0131 524 9797 www.MoffatAcademyApartments.co.uk

PART EXCHANGE

Available