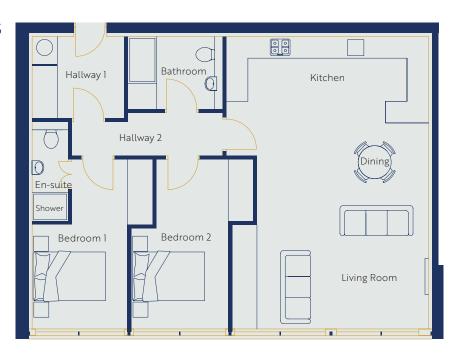

### **A1 ROOM DIMENSIONS**

Living/Dining/Kitchen 8.3m x 3.8m x 3.5m x 4.6m

**Bedroom 1** 4.58m x 3.03m x 2.5m x 1.3m

**En-suite** 3.12m x 1.2m

**Bedroom 2** 4.64m x 2.83m

**Bathroom** 2.19m x 2.85m

**Hallway** 3.5m x 2.4m x 1.2m x 4.03m