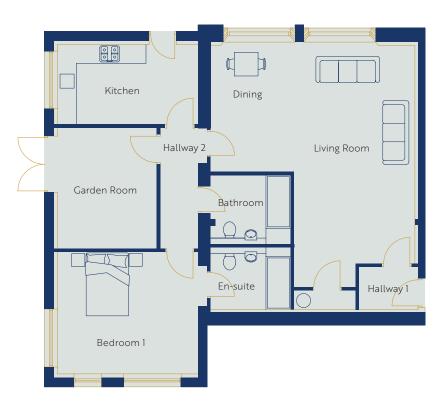

#### **B10 ROOM DIMENSIONS**

**Living/Dining** 6.5m x 6.97m x 2.67m x 4.0m x 3.85m x 2.67m x 2.9m

**Kitchen** 4.48m x 2.55m

Garden Room 3.16m x 3.85m

**Bedroom** 4.48m x 3.89m

**En-suite** 2.57m x 1.98m

**Bathroom** 2.57m x 2.21m

Hallway 1 1.88m x 1.37m

Hallway 2 1.2m x 3.85m

PART EXCHANGE

Available

Contact Wendy Palmer **07873 837 118** 