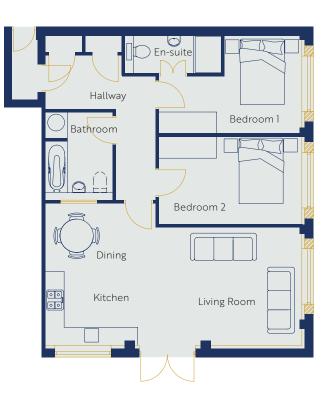

#### **Living/Dining/Kitchen** 6.4m x 4.6m

**Bedroom 1** 3.04m x 3.74m

**Bedroom 2** 4.7m x 3.7m

**En-suite** 2.98m x 1m

**Bathroom** 2.98m x 1.97m

Hallway 1 6.3m x 1.9m

Hallway 2 4.7m x 1.3m x 1.3m x 3.8m

Contact Wendy Palmer 07873 837 118