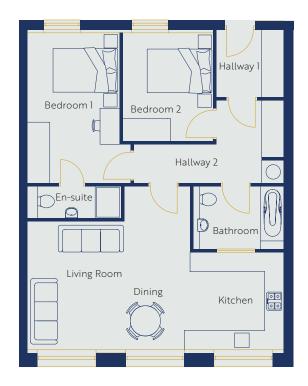

### **B1 ROOM DIMENSIONS**

Living/Dining/Kitchen 5.56m x 3.56m x 4.45m x 3.27m

**Bedroom** 4.7m x 3.65m x 2.83m x 0.9m

**En-suite** 2.73m x 0.95m

**Bedroom 2** 3.03m x 3.63m

**Bathroom** 3.17m x 1.98m

**Hallway** 4.57m x 2.9m x 1.25m