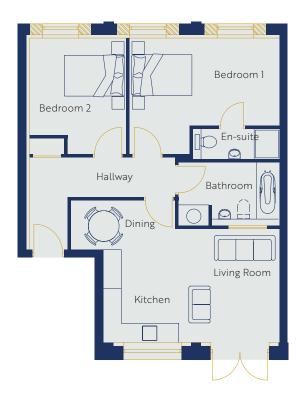

### **B1 ROOM DIMENSIONS**

Living/Dining/Kitchen 5.56m x 3.56m x 4.45m x 3.27m

**Bedroom** 4.7m x 3.65m x 2.83m x 0.9m

**En-suite** 2.73m x 0.95m

**Bedroom 2** 3.03m x 3.63m

**Bathroom** 3.17m x 1.98m

**Hallway** 4.57m x 2.9m x 1.25m