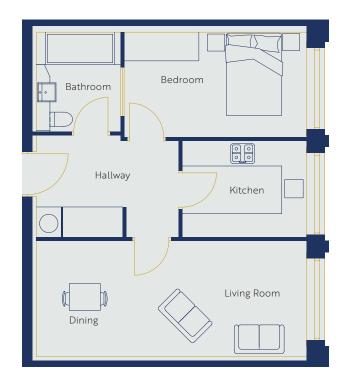

### **A2 ROOM DIMENSIONS**

Living/Dining/Kitchen 8.01 m x 4.6m x 3.53m x 3.2m

**Bedroom 1** 4.4m x 3.43m

**Bedroom 2** 4.48m x 3.34m

**En-suite** 0.97m x 2.6m

**Bathroom** 2.02m x 2.86m

Hallway 1.4m x 4.82m