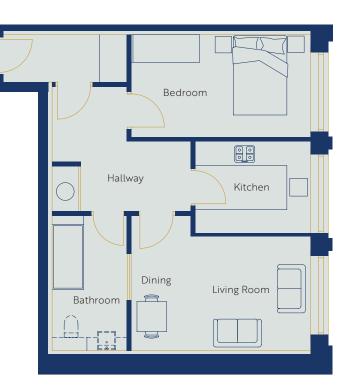

### **A4 ROOM DIMENSIONS**

Living/Dining/Kitchen 7.9m x 3.9m x 2.9m x 3m

**Bedroom 1** 2.85m x 4.66m

**Bedroom 2** 2.8m x 3.3m

**En-suite** 2.9m x 1m

Bathroom 2.8m x 1.95m

**Hallway 1** 2.1m x 2.1m

Hallway 2 4.6m x 1.2m x 2.1m x 2.5m