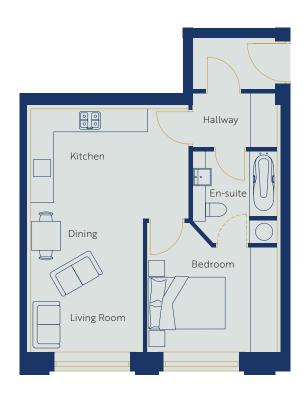

### **A4 ROOM DIMENSIONS**

Living/Dining/Kitchen 7.9m x 3.9m x 2.9m x 3m

**Bedroom 1** 2.85m x 4.66m

**Bedroom 2** 2.8m x 3.3m

**En-suite** 2.9m x 1m

Bathroom 2.8m x 1.95m

**Hallway 1** 2.1m x 2.1m

Hallway 2 4.6m x 1.2m x 2.1m x 2.5m