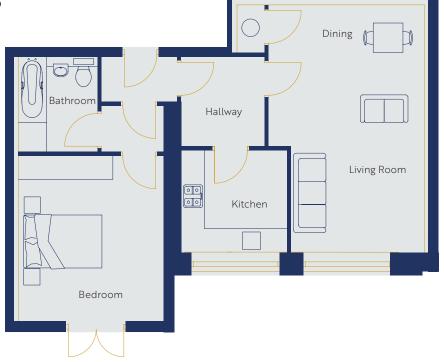

### **A1 ROOM DIMENSIONS**

Living/Dining/Kitchen 8.3m x 3.8m x 3.5m x 4.6m

**Bedroom 1** 4.58m x 3.03m x 2.5m x 1.3m

**En-suite** 3.12m x 1.2m

**Bedroom 2** 4.64m x 2.83m

**Bathroom** 2.19m x 2.85m

**Hallway** 3.5m x 2.4m x 1.2m x 4.03m