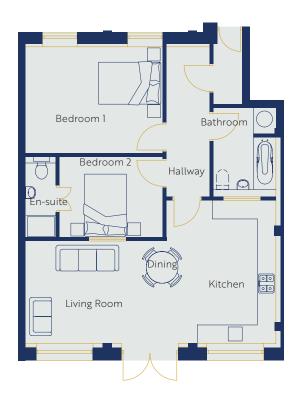

### **A4 ROOM DIMENSIONS**

Living/Dining/Kitchen 7.9m x 3.9m x 2.9m x 3m

**Bedroom 1** 2.85m x 4.66m

**Bedroom 2** 2.8m x 3.3m

**En-suite** 2.9m x 1m

Bathroom 2.8m x 1.95m

**Hallway 1** 2.1m x 2.1m

Hallway 2 4.6m x 1.2m x 2.1m x 2.5m