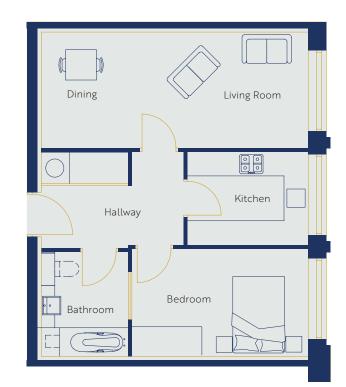

### **A1 ROOM DIMENSIONS**

Living/Dining/Kitchen 8.3m x 3.8m x 3.5m x 4.6m

**Bedroom 1** 4.58m x 3.03m x 2.5m x 1.3m

**En-suite** 3.12m x 1.2m

**Bedroom 2** 4.64m x 2.83m

**Bathroom** 2.19m x 2.85m

**Hallway** 3.5m x 2.4m x 1.2m x 4.03m