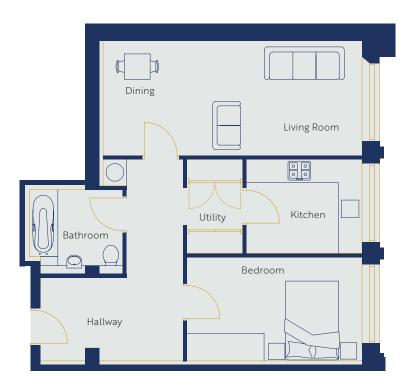

### **B1 ROOM DIMENSIONS**

Living/Dining/Kitchen 5.56m x 3.56m x 4.45m x 3.27m

**Bedroom** 4.7m x 3.65m x 2.83m x 0.9m

**En-suite** 2.73m x 0.95m

**Bedroom 2** 3.03m x 3.63m

**Bathroom** 3.17m x 1.98m

**Hallway** 4.57m x 2.9m x 1.25m

PART EXCHANGE

Available

Contact Wendy Palmer **07873 837 118** 