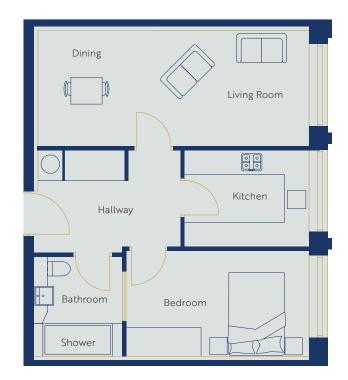

### **B17 ROOM DIMENSIONS**

Living/Dining/Kitchen 1.12m x 6.34m x 3.03m

**Bedroom** 3.39m x 2.7m

**En-suite** 2.2m x 2.4m

Hallway 2.2m x 2.85m

PART EXCHANGE

Available

Contact Wendy Palmer **07873 837 118** 