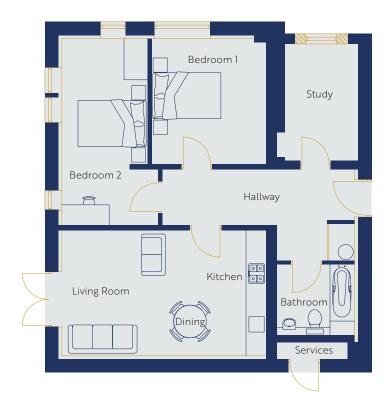

#### **B9 ROOM DIMENSIONS**

Living/Dining/Kitchen 6.0m x 3.7m

**Bedroom 1** 4.36m x 2.66m

**Bedroom 2** 4.36m x 2.66m

**Bathroom** 2.3m x 2.05m

**Study** 2.15m x 3.44m

**Hallway** 5.65m x 1.65m

PART EXCHANGE

Available

Contact Wendy Palmer 07873 837 118