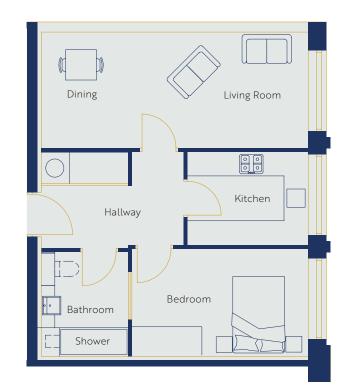

#### **B11 ROOM DIMENSIONS**

#### **Living/Dining/Kitchen** 6.4m x 4.6m

**Bedroom 1** 3.04m x 3.74m

**Bedroom 2** 4.7m x 3.7m

**En-suite** 2.98m x 1m

**Bathroom** 2.98m x 1.97m

Hallway 1 6.3m x 1.9m

Hallway 2 4.7m x 1.3m x 1.3m x 3.8m

Contact Wendy Palmer 07873 837 118