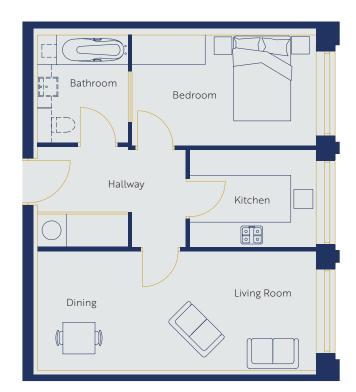

### **A2 ROOM DIMENSIONS**

Living/Dining/Kitchen 8.01 m x 4.6m x 3.53m x 3.2m

**Bedroom 1** 4.4m x 3.43m

**Bedroom 2** 4.48m x 3.34m

**En-suite** 0.97m x 2.6m

**Bathroom** 2.02m x 2.86m

Hallway 1.4m x 4.82m