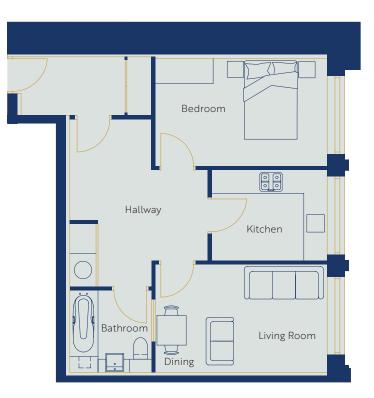

### **B2 ROOM DIMENSIONS**

Living/Dining 4.4m x 2.73m

**Kitchen** 2.96m x 2.3m

**Bedroom** 3.4m x 2.73m

Bathroom 2.1m x 2.1m

**Hallway** 3.5m x 5.88m

PART EXCHANGE

Available

Contact Wendy Palmer 07873 837 118