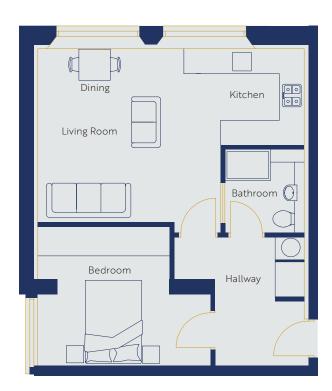

### Style with substance

Both our one and two bedroom apartments are fully self-contained with spacious, open-plan living areas, stylish fitted kitchens complete with the latest integrated appliances and ample storage space.

You'll also find a generously sized master bedroom in each property along with beautifully designed

bathrooms featuring walk-in shower facilities.

Each of our apartments have been carefully designed to make life easier with the needs of our customers in mind, so please let us know if you have any specific requirements for your new home.

you from 55m<sup>2</sup> to 90m<sup>2</sup> depending on the number of bedrooms you require, and you are more than welcome to arrange a viewing to see the current selection of available properties and three stunning show suites.