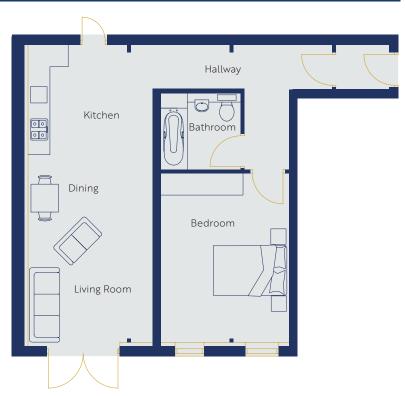

### **B1 ROOM DIMENSIONS**

Living/Dining/Kitchen 5.56m x 3.56m x 4.45m x 3.27m

**Bedroom** 4.7m x 3.65m x 2.83m x 0.9m

**En-suite** 2.73m x 0.95m

**Bedroom 2** 3.03m x 3.63m

**Bathroom** 3.17m x 1.98m

**Hallway** 4.57m x 2.9m x 1.25m