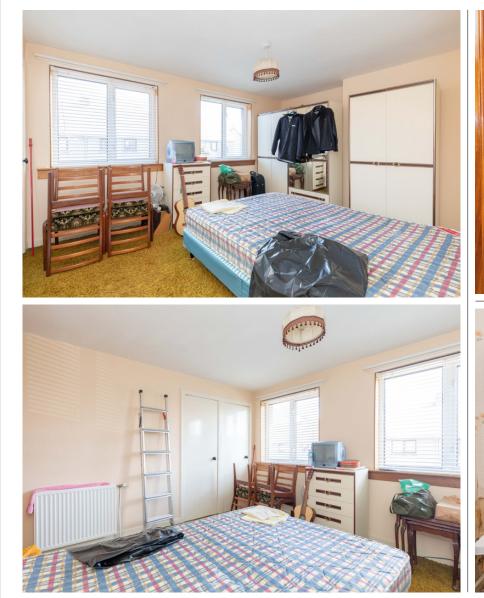

# **CASTLE VIEW**

The property requires a level of re-decoration, modernisation and upgrading, but has been very competitively priced to realise an early sale. A prospective purchaser has a blank canvas to design the property to their own taste and style.

# **SPECIFICATIONS**

Kitchen Lounge

### Approximate Dimensions (Taken from the widest point)

| Porch     | 2.35m (7'9") x 1.74m (5'9")   |
|-----------|-------------------------------|
| Lounge    | 4.34m (14'3") x 4.30m (14'1") |
| Kitchen   | 3.39m (11'1") x 2.32m (7'7")  |
| Bedroom 1 | 4.30m (14'1") x 3.96m (13')   |
| Bedroom 2 | 3.37m (11'1") x 2.90m (9'6")  |
| Bathroom  | 2.06m (6'9") x 1.74m (5'9")   |