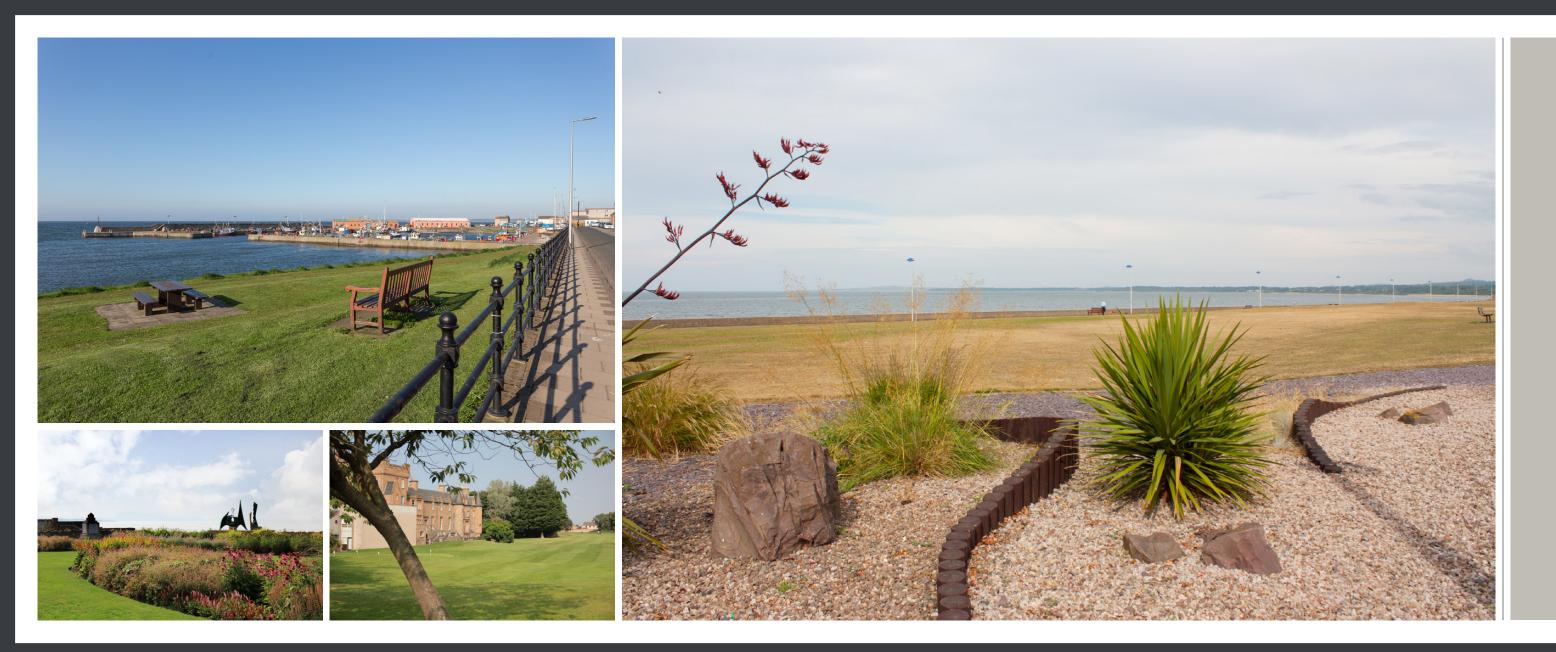

### **PRESTONPANS** EAST LOTHIAN, EH32 OEN

Prestonpans is a small town situated in the county of East Lothian on the coast of the Firth of Forth.

Located approximately ten miles from Edinburgh, this is an ideal area for anybody working in the city and is within easy commuting distance via the A1. The journey into Edinburgh will take approximately twenty minutes by car and there is, of course, an excellent bus service every thirty minutes (every fifteen mins approximately during rush hour). There is also a good train service direct to the Waverley Station from Prestonpans, a journey which will take about twelve minutes.

Prestonpans offers a wide range of shops and facilities, including a supermarket which will provide every possible daily requirement, as well as cash points and a health centre. In addition, there are the local nursery, primary and secondary schools all in close proximity.