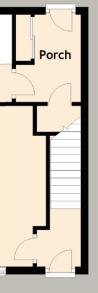

### Approximate Dimensions (Taken from the widest point)

| Porch     | 2.35m (7'9") x 1.74m (5'9")   |
|-----------|-------------------------------|
| Lounge    | 4.34m (14'3") x 4.30m (14'1") |
| Kitchen   | 3.39m (11'1") x 2.32m (7'7")  |
| Bedroom 1 | 4.30m (14'1") x 3.96m (13')   |
| Bedroom 2 | 3.37m (11'1") x 2.90m (9'6")  |
| Bathroom  | 2.06m (6'9") x 1.74m (5'9")   |