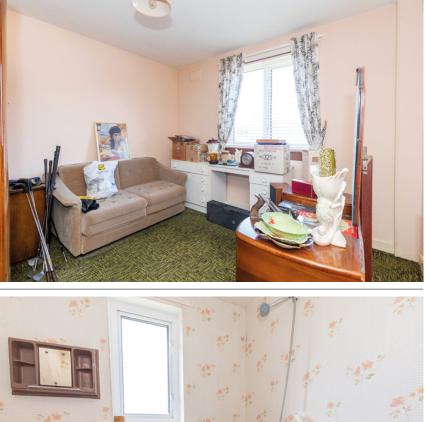

# **SPECIFICATIONS**

Kitchen Lounge

### Approximate Dimensions (Taken from the widest point)

| Porch     | 2.35m (7'9") x 1.74m (5'9")   |
|-----------|-------------------------------|
| Lounge    | 4.34m (14'3") x 4.30m (14'1") |
| Kitchen   | 3.39m (11'1") x 2.32m (7'7")  |
| Bedroom 1 | 4.30m (14'1") x 3.96m (13')   |
| Bedroom 2 | 3.37m (11'1") x 2.90m (9'6")  |
| Bathroom  | 2.06m (6'9") x 1.74m (5'9")   |