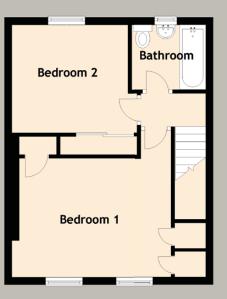

### Approximate Dimensions (Taken from the widest point)

| Porch     | 2.35m (7'9") x 1.74m (5'9")   |
|-----------|-------------------------------|
| Lounge    | 4.34m (14'3") x 4.30m (14'1") |
| Kitchen   | 3.39m (11'1") x 2.32m (7'7")  |
| Bedroom 1 | 4.30m (14'1") x 3.96m (13')   |
| Bedroom 2 | 3.37m (11'1") x 2.90m (9'6")  |
| Bathroom  | 2.06m (6'9") x 1.74m (5'9")   |