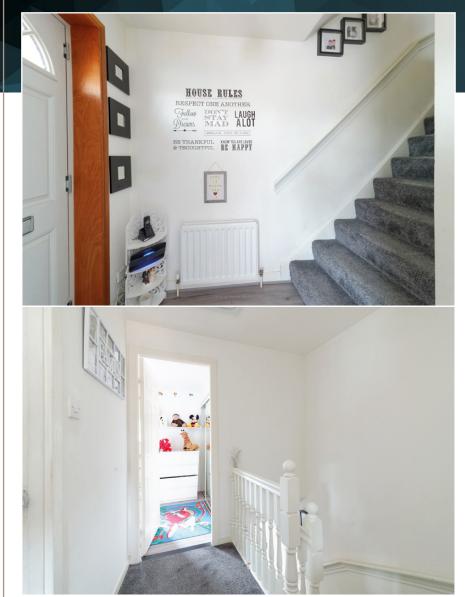

Entering the property, a welcoming hallway boasts clean fresh decor and laminate flooring. The lounge is on your right and the neutral decor and laminate flooring continue here. There is plenty of space for a large suite and supporting free standing furniture. Ample natural light is provided by a large picture window. The kitchen diner sits immediately behind the lounge and comprises a good range of base and wall mounted units which offer plenty of prep and storage space. Appliances are free standing. The kitchen diner also enjoys enough floor space for a dining table.