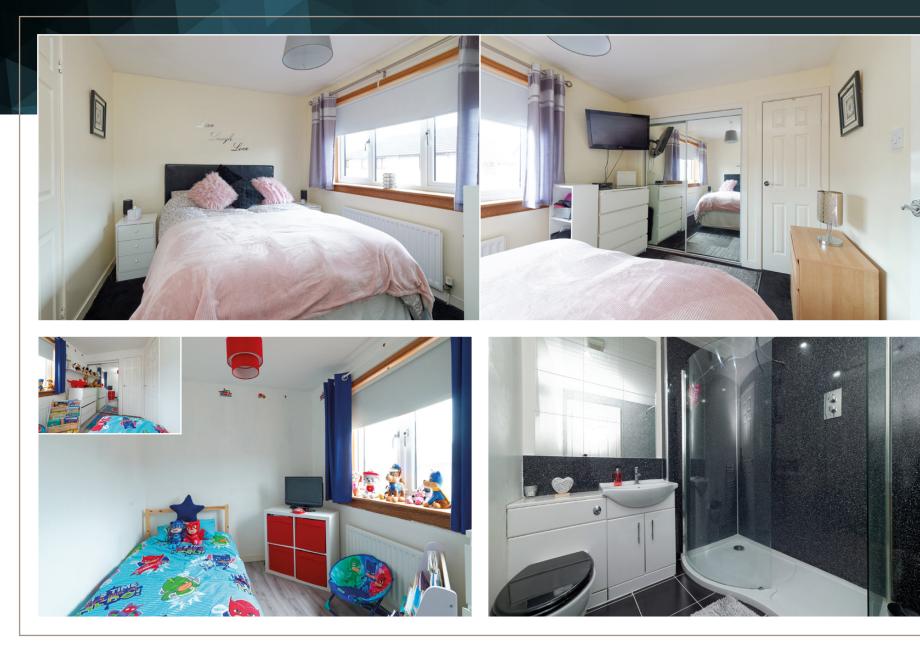

Climbing the stairs, the master bedroom faces the rear of the property. Neutrally finished, the master enjoys plenty of space for free standing furniture alongside an integrated double wardrobe. The second bedroom also enjoys integrated wardrobes. The internal accommodation is completed by a contemporary shower room.