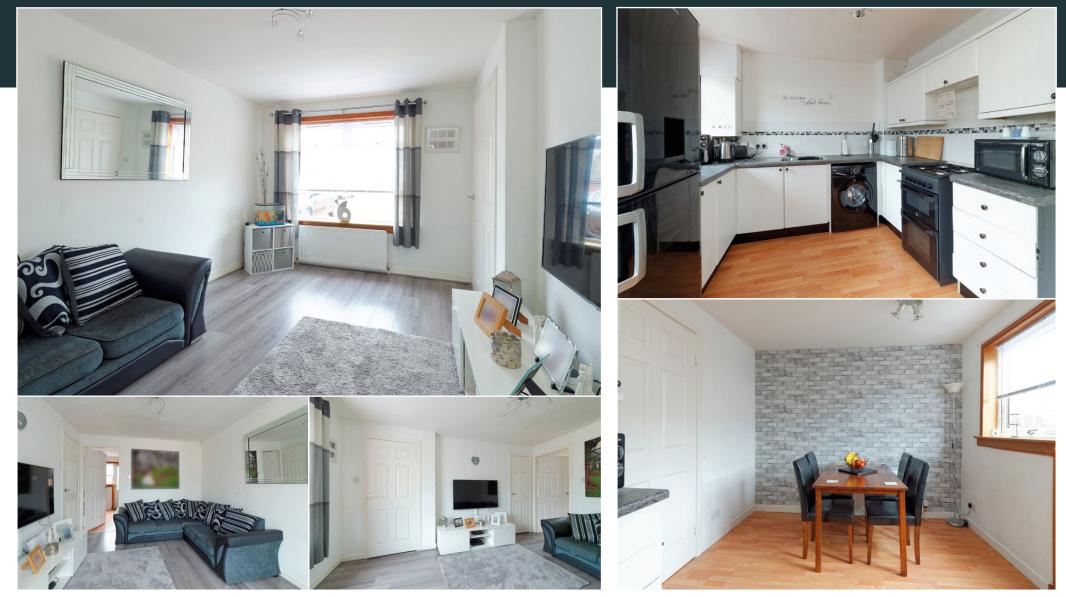

Entering the property, a welcoming hallway boasts clean fresh decor and laminate flooring. The lounge is on your right and the neutral decor and laminate flooring continue here. There is plenty of space for a large suite and supporting free standing furniture. Ample natural light is provided by a large picture window. The kitchen diner sits immediately behind the lounge and comprises a good range of base and wall mounted units which offer plenty of prep and storage space. Appliances are free standing. The kitchen diner also enjoys enough floor space for a dining table.