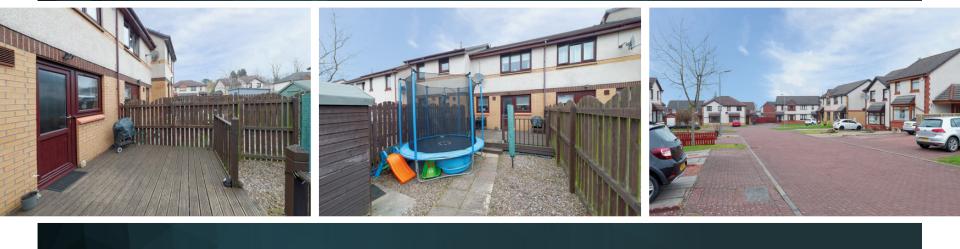

To the rear, there is a generous rear garden which includes a large decked area.