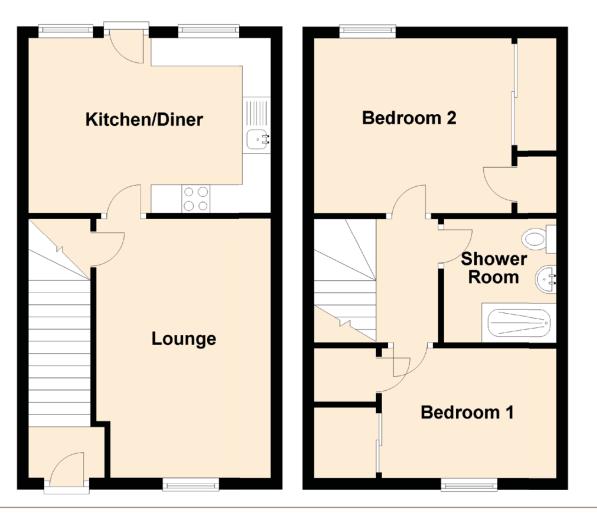

# Specifications & Details FLOOR PLAN, DIMENSIONS & MAP

#### Approximate Dimensions (Taken from the widest point)

Lounge Kitchen/Diner Bedroom 1 Bedroom 2 Shower Room 4.60m (15'1") x 3.10m (10'2") 4.30m (14'1") x 3.10m (10'2") 3.10m (10'2") x 2.30m (7'7") 3.50m (11'6") x 3.00m (9'10") 2.00m (6'7") x 2.00m (6'7")